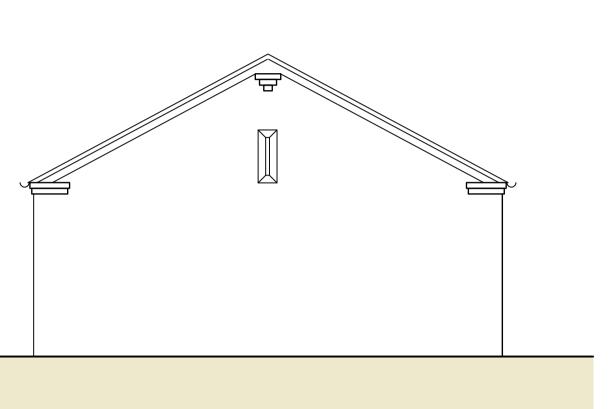

Front Elevation

Side Elevation

Proposed New Garage, Fern Road, Cropwell Bishop

**Rear Elevation** 

Layout Plan

Side Elevation

Figured dimensions must be taken in preference to scaled dimensions. Any discrepancies must be reported to Stanford Partnership or the relevant Designer. Contractors, sub contractors and suppliers must verify all dimensions on site before commencing any work or making any workshop drawings. All drawings are copyright of Stanford Partnership.