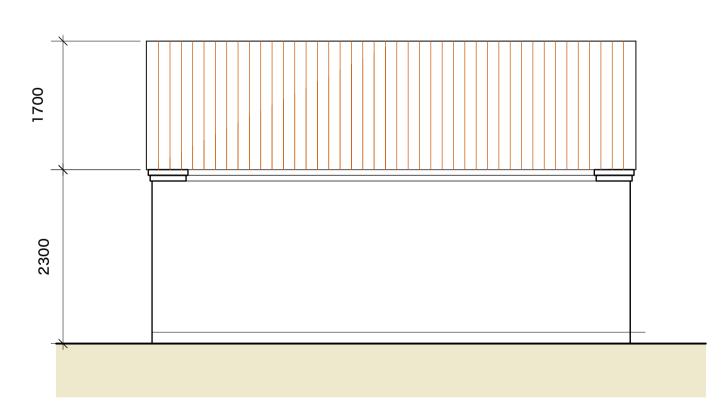

Front Elevation

Side Elevation

Proposed New Garage, Fern Road, Cropwell Bishop

**Rear Elevation** 

Layout Plan

Side Elevation

Figured dimensions must be taken in preference to scaled dimensions. Any discrepancies must be reported to Stanford Partnership or the relevant Designer. Contractors, sub contractors and suppliers must verify all dimensions on site before commencing any work or making any workshop drawings. All drawings are copyright of Stanford Partnership.