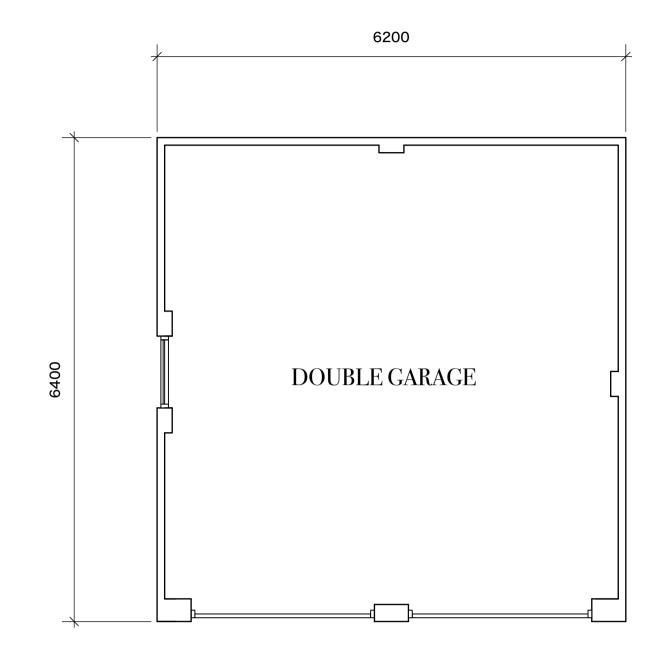

Front Elevation

Side Elevation

Proposed New Garage, Fern Road, Cropwell Bishop

**Rear Elevation** 

Layout Plan

Side Elevation

Figured dimensions must be taken in preference to scaled dimensions. Any discrepancies must be reported to Stanford Partnership or the relevant Designer. Contractors, sub contractors and suppliers must verify all dimensions on site before commencing any work or making any workshop drawings. All drawings are copyright of Stanford Partnership.