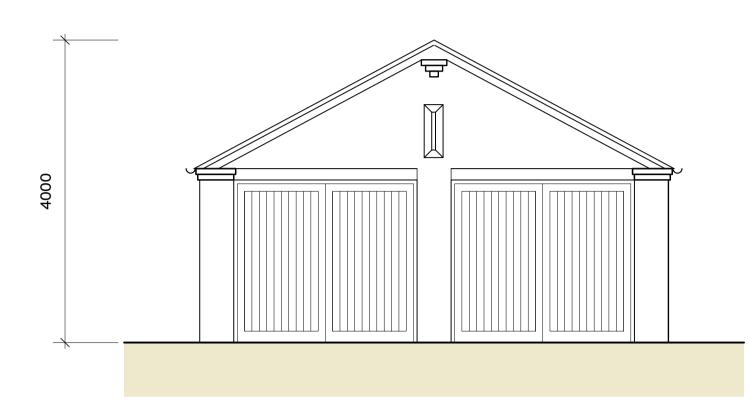

Front Elevation

Side Elevation

Proposed New Garage, Fern Road, Cropwell Bishop

**Rear Elevation** 

Layout Plan

Side Elevation

Figured dimensions must be taken in preference to scaled dimensions. Any discrepancies must be reported to Stanford Partnership or the relevant Designer. Contractors, sub contractors and suppliers must verify all dimensions on site before commencing any work or making any workshop drawings. All drawings are copyright of Stanford Partnership.