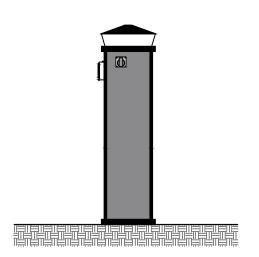

Fencing: Vertical timber palisade sections 100mm x 25mm with 25mm spacing, fixed to 47mm x 125mm cant rail, bolted to 100mm x 100mm timber post, pressure treated with clear preservative and angled top.

Posts to be set in concrete. Total height 1000mm or 1800mm as indicated, with a 50mm gap from the floor. Maximum centres of posts: 1500mm with the exception of 1200mm for the section of fencing to the front, to be removable with posts housed in Metpost concrete-in system, 4800mm wide total. Posts secured together with coach bolts. 1000mm pedestrian gate to same construction with T hinges, auto latch & bolt.







Service bollard elevation NTS 7Watt LED Bulb with dusk till dawn sensor