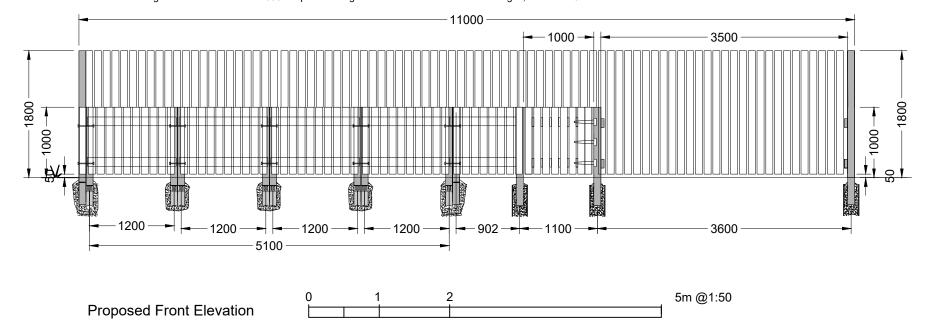

Fencing: Vertical timber palisade sections 100mm x 25mm with 25mm spacing, fixed to 47mm x 125mm cant rail, bolted to 100mm x 100mm timber post, pressure treated with clear preservative and angled top.

Posts to be set in concrete. Total height 1000mm or 1800mm as indicated, with a 50mm gap from the floor. Maximum centres of posts: 1500mm with the exception of 1200mm for the section of fencing to the front, to be removable with posts housed in Metpost concrete-in system, 4800mm wide total. Posts secured together with coach bolts. 1000mm pedestrian gate to same construction with T hinges, auto latch & bolt.