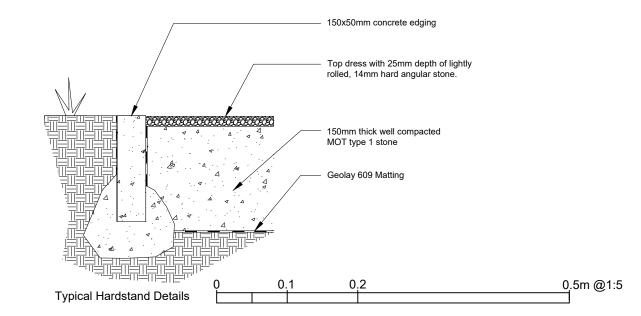

Fencing: Vertical timber palisade sections 100mm x 25mm with 25mm spacing, fixed to 47mm x 125mm cant rail, bolted to 100mm x 100mm timber post, pressure treated with clear preservative and angled top.

Posts to be set in concrete. Total height 1000mm or 1800mm as indicated, with a 50mm gap from the floor. Maximum centres of posts: 1500mm with the exception of 1200mm for the section of fencing to the front, to be removable with posts housed in Metpost concrete-in system, 4800mm wide total. Posts secured together with coach bolts. 1000mm pedestrian gate to same construction with T hinges, auto latch & bolt.







Service bollard elevation NTS 7Watt LED Bulb with dusk till dawn sensor