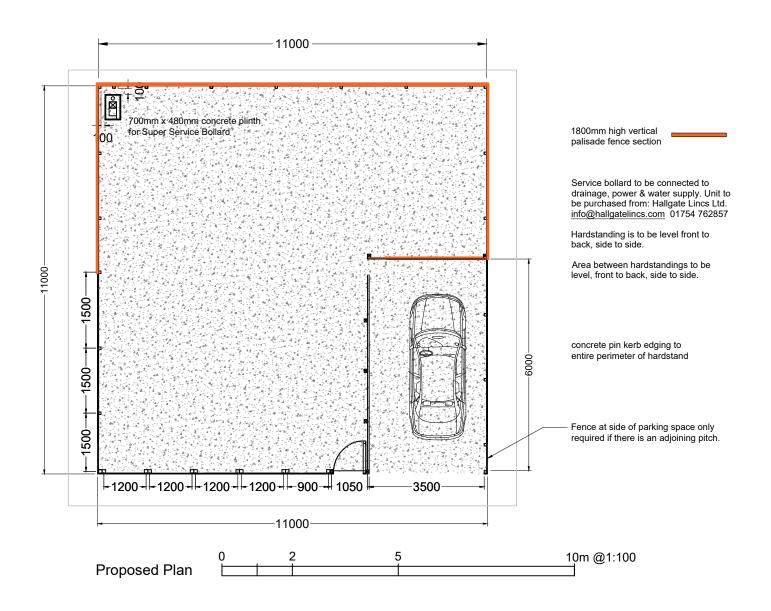

Fencing: Vertical timber palisade sections 100mm x 25mm with 25mm spacing, fixed to 47mm x 125mm cant rail, bolted to 100mm x 100mm timber post, pressure treated with clear preservative and angled top.

Posts to be set in concrete. Total height 1000mm or 1800mm as indicated, with a 50mm gap from the floor. Maximum centres of posts: 1500mm with the exception of 1200mm for the section of fencing to the front, to be removable with posts housed in Metpost concrete-in system, 4800mm wide total. Posts secured together with coach bolts. 1000mm pedestrian gate to same construction with T hinges, auto latch & bolt.