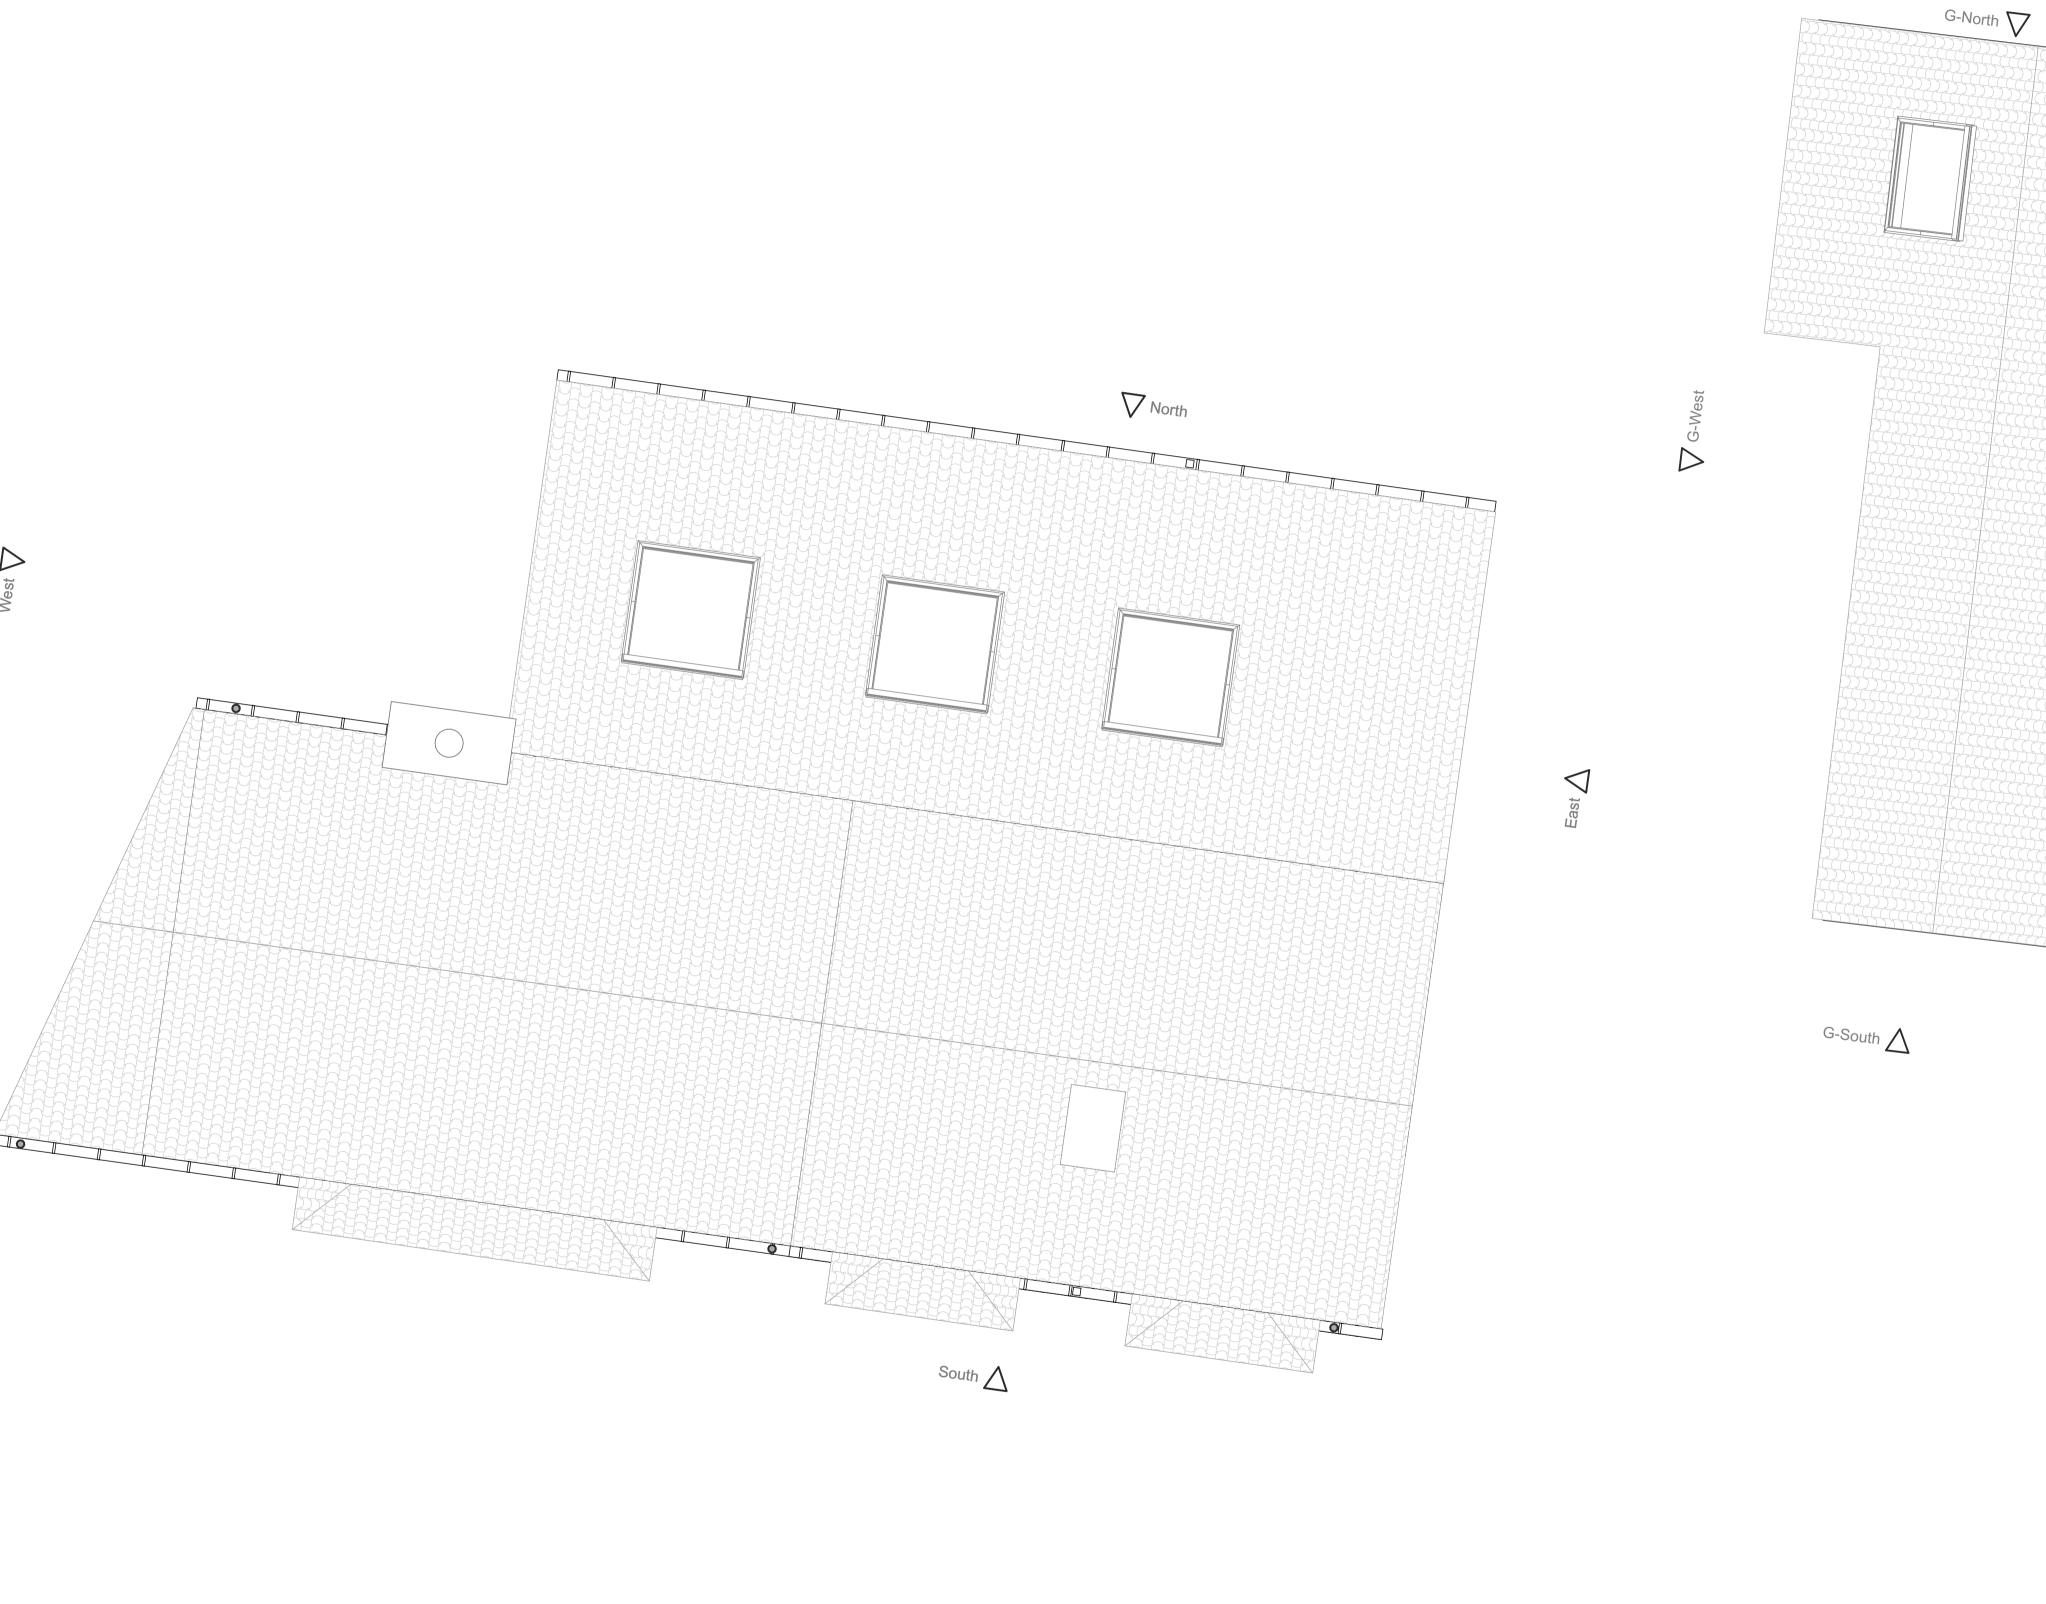

## **PLANNING**

81 Melton Lane - MR & MRS Smith

Proposed Roof Plan

drawing ref: 2301-HA-ZZ-01-D-A-0122 int. job no:

1:50

status / revision: S2 / P02 scale / format: 1:50 @ A1

Information is only to be used for the purpose as defined by its status code; S2- reference. S3- review and comment. S4/5- review and authorisation. An- approved for RIBA stage n
Do not scale from this drawing. All construction information should be taken from figured dimensions only. All dimensions in mm / all levels in metres unless noted.
The title, copyright and confidential information in this document belongs to HA. Copyright 2023. All rights reserved. You may not reproduce this document or disclose it to others without the consent of HA.