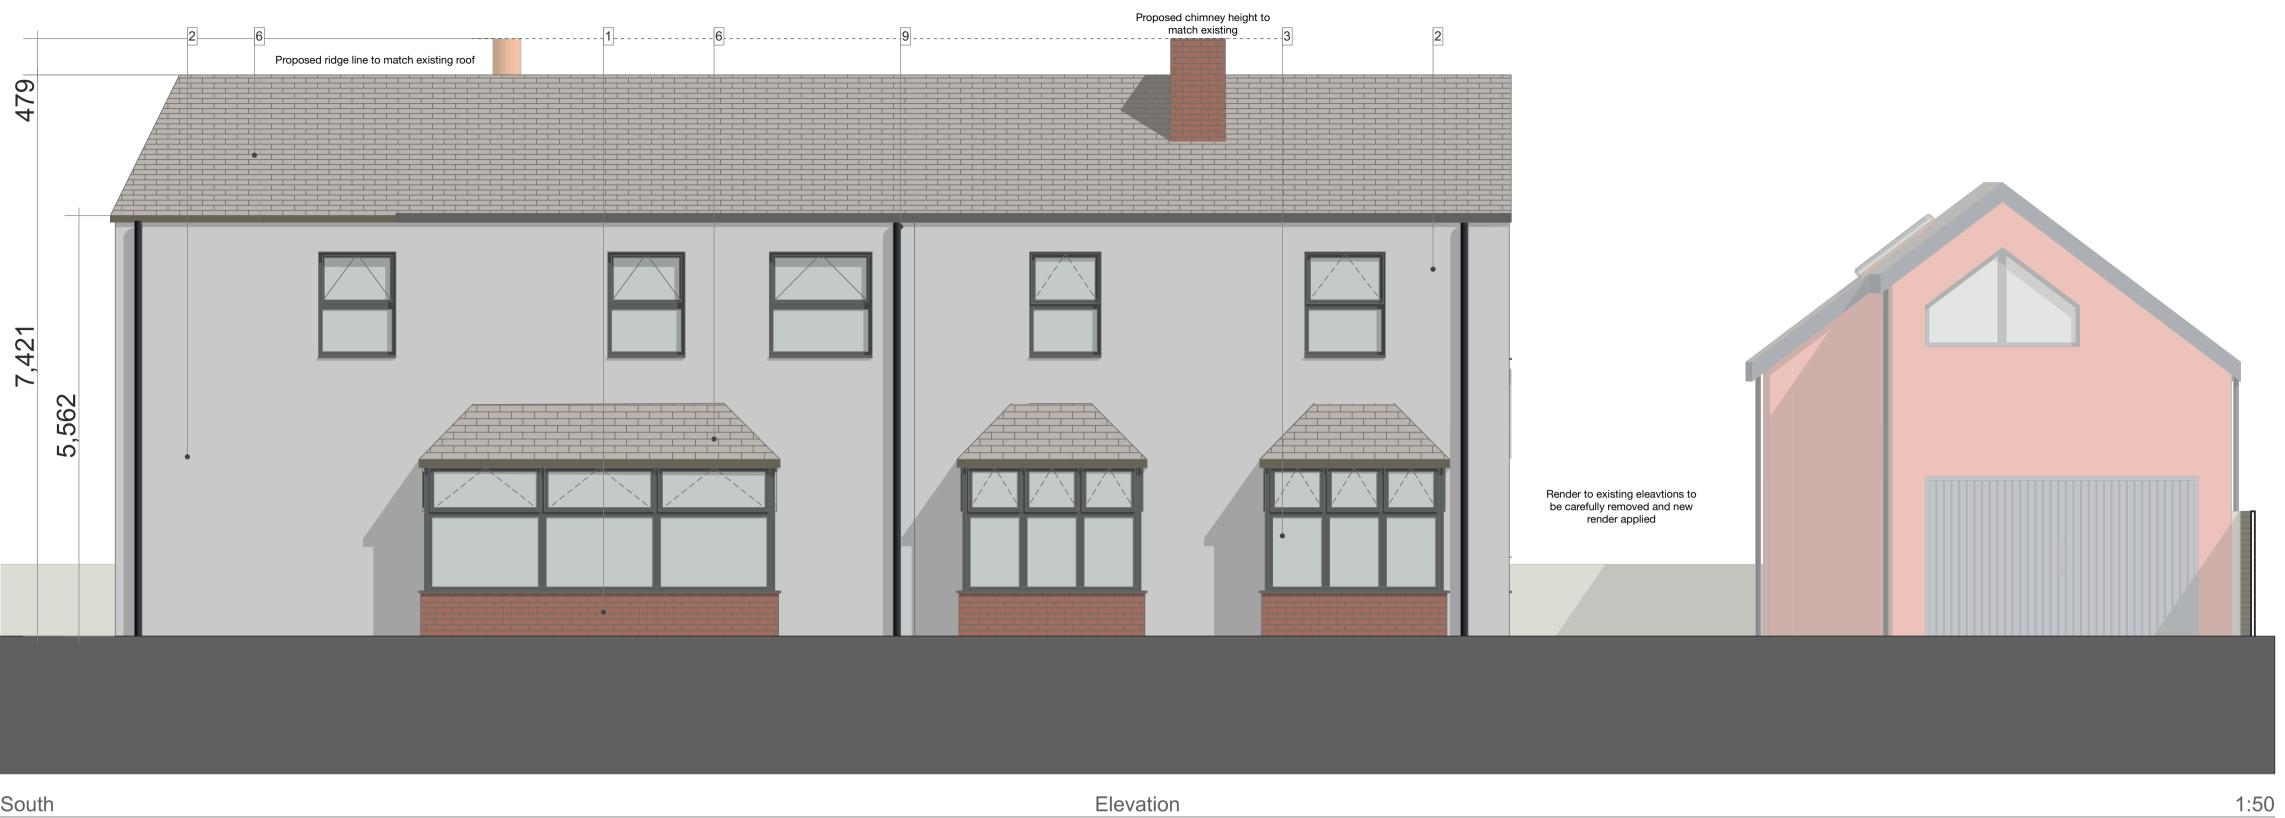

Elevation

# Elevation

### Legend:

| 1    | External Walls facing brick:<br>Colour red (to match existing)                                            |
|------|-----------------------------------------------------------------------------------------------------------|
| 2    | <b>External Walls Render:</b><br>Colour white to match existing- extent or<br>removed and and re-rendered |
| 3    | <b>Windows:</b><br>Thermally broken double glazed UPVC<br>Grey                                            |
| 4    | <b>External Doors general:</b><br>Thermally broken UPVC doors colour G                                    |
| 5    | <b>Garage doors:</b><br>Proprietary Garage door system colour<br>and doors                                |
| 6    | <b>Roofing:</b><br>New roof tiles to match existing                                                       |
| (7)  | <b>Roof lights:</b><br>Thermally broken roof lights                                                       |
| 8    | Flue:<br>Flue to wood burning stove located wit                                                           |
| 9    | <b>RWP:</b><br>Colour to match existing                                                                   |
| 10   | Mesh Fencing:<br>Coated wire mesh fencing system colou                                                    |
| (11) | <b>Timber cladding:</b><br>Feature areas of timber cladding larch c                                       |
| (12) | Feature Recess to facing brick work:<br>15mm recess within facing brick work                              |
|      |                                                                                                           |

- 13 Balcony railing: Metal railings to balcony colour Dark grey

Information is only to be used for the purpose as defined by its status code; S2- reference. S3- review and comment. S4/5- review and authorisation. An- approved for RIBA stage n
Do not scale from this drawing. All construction information should be taken from figured dimensions only. All dimensions in mm / all levels in metres unless noted.
The title, copyright and confidential information in this document belongs to HA. Copyright 2023. All rights reserved. You may not reproduce this document or disclose it to others without the consent of HA.

## 81 Melton Lane - MR & MRS Smith

Proposed Elevations S&W

drawing ref: 2301-HA-ZZ-ZZ-D-A-00161

status / revision: S2 / P03 scale / format: 1:50 @ A1

RHa RaH RHa RaH RHa RAH

by ckd

00161

P03 20/12/2023 Dimensions added P02 12/12/2023 Planning issue P01 30/09/2023 First issue for comment