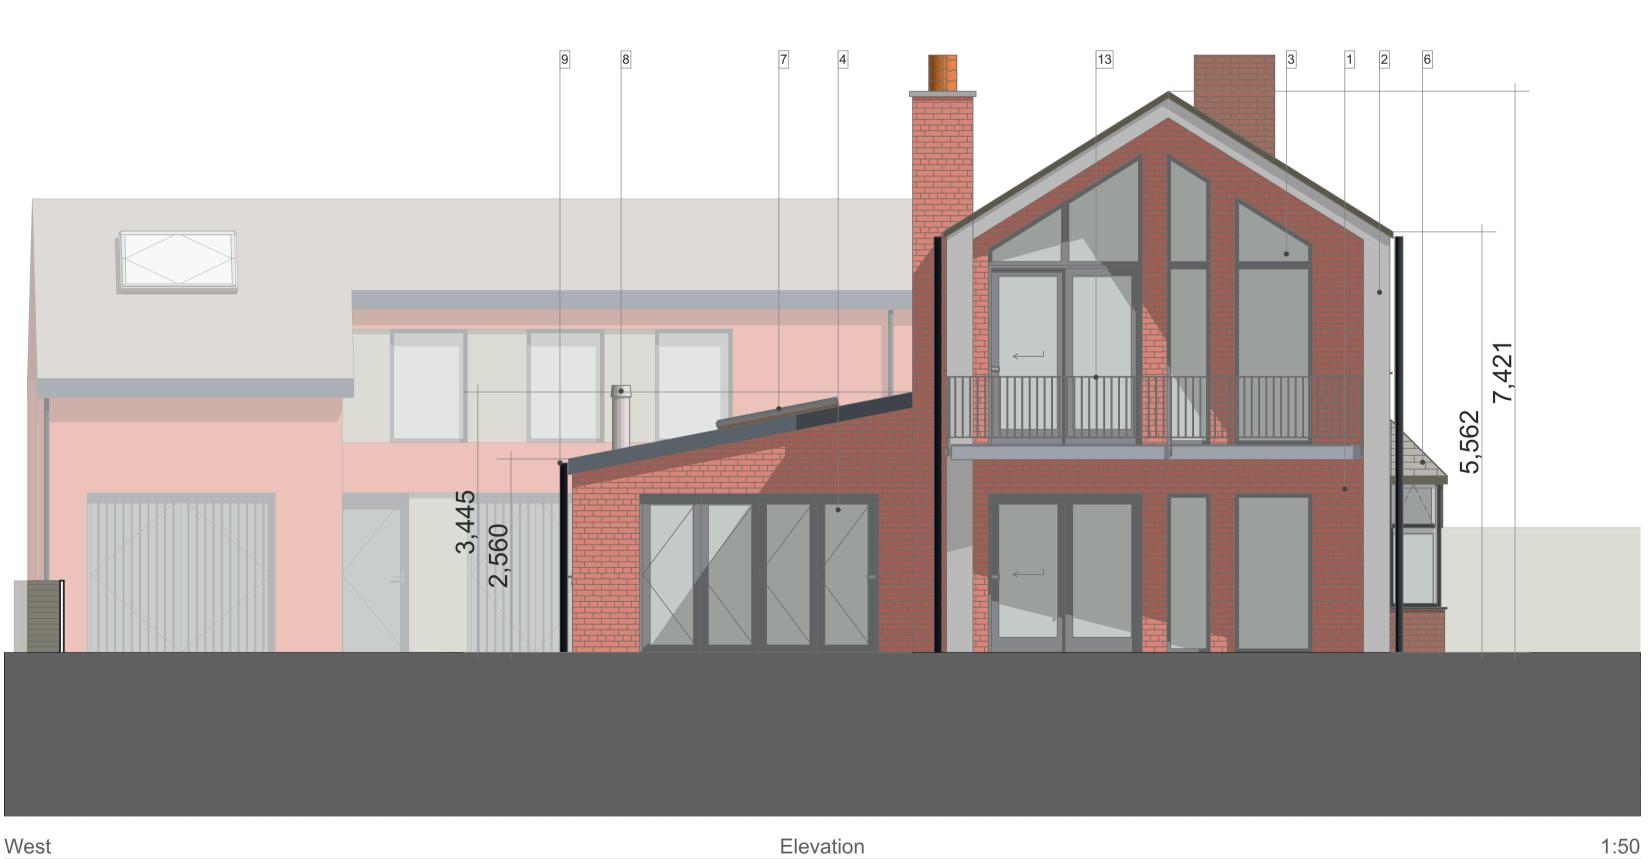

Elevation

# Elevation

### Legend:

| 1    | External Walls facing brick:<br>Colour red (to match existing)                                            |
|------|-----------------------------------------------------------------------------------------------------------|
| 2    | <b>External Walls Render:</b><br>Colour white to match existing- extent or<br>removed and and re-rendered |
| 3    | <b>Windows:</b><br>Thermally broken double glazed UPVC<br>Grey                                            |
| 4    | <b>External Doors general:</b><br>Thermally broken UPVC doors colour G                                    |
| 5    | <b>Garage doors:</b><br>Proprietary Garage door system colour<br>and doors                                |
| 6    | <b>Roofing:</b><br>New roof tiles to match existing                                                       |
| (7)  | <b>Roof lights:</b><br>Thermally broken roof lights                                                       |
| 8    | Flue:<br>Flue to wood burning stove located wit                                                           |
| 9    | <b>RWP:</b><br>Colour to match existing                                                                   |
| 10   | Mesh Fencing:<br>Coated wire mesh fencing system colou                                                    |
| (11) | <b>Timber cladding:</b><br>Feature areas of timber cladding larch c                                       |
| (12) | Feature Recess to facing brick work:<br>15mm recess within facing brick work                              |
|      |                                                                                                           |

- 13 Balcony railing: Metal railings to balcony colour Dark grey

Information is only to be used for the purpose as defined by its status code; S2- reference. S3- review and comment. S4/5- review and authorisation. An- approved for RIBA stage n
Do not scale from this drawing. All construction information should be taken from figured dimensions only. All dimensions in mm / all levels in metres unless noted.
The title, copyright and confidential information in this document belongs to HA. Copyright 2023. All rights reserved. You may not reproduce this document or disclose it to others without the consent of HA.

## 81 Melton Lane - MR & MRS Smith

Proposed Elevations S&W

drawing ref: 2301-HA-ZZ-ZZ-D-A-00161

status / revision: S2 / P03 scale / format: 1:50 @ A1

RHa RaH RHa RaH RHa RAH

by ckd

00161

P03 20/12/2023 Dimensions added P02 12/12/2023 Planning issue P01 30/09/2023 First issue for comment