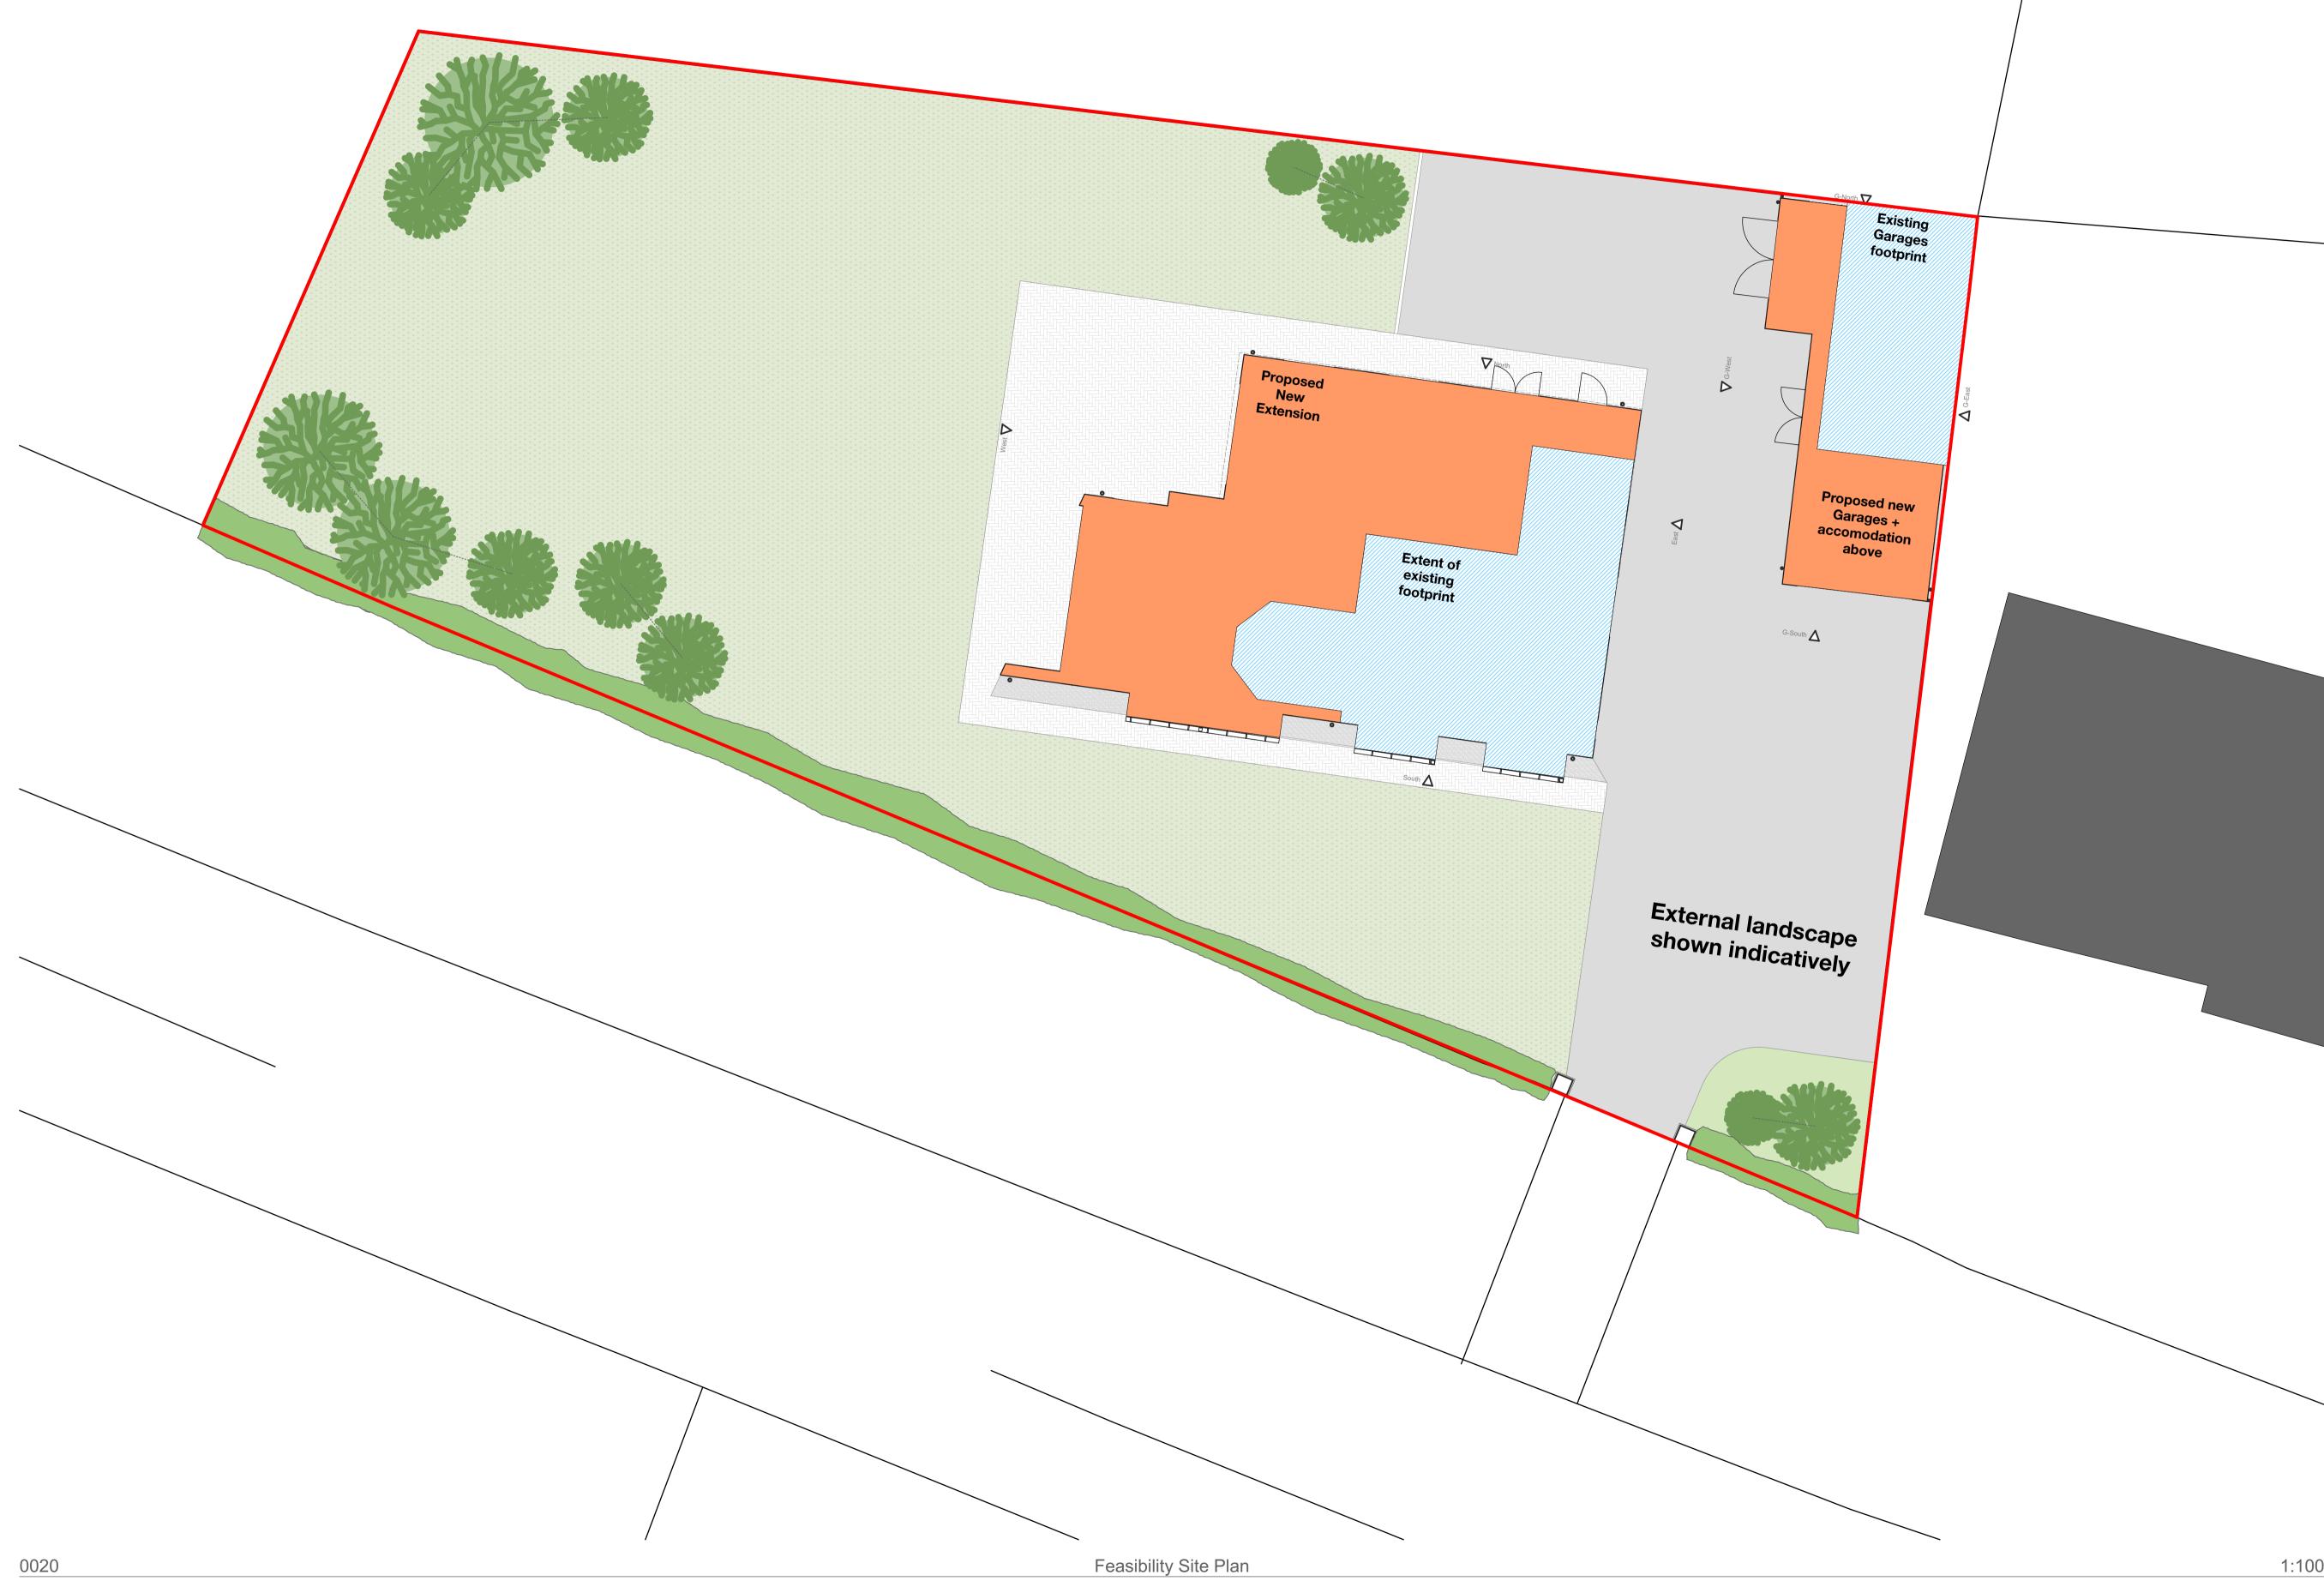

Note:

- Drawing produced for planning purposes only
- Application boundary denoted in **red**

| P02<br>P01 |      | Planning issue<br>First issue for comment | RHa<br>RHa | RaH<br>RAH |
|------------|------|-------------------------------------------|------------|------------|
| rev        | date | description                               | by         | ckd        |
|            |      |                                           |            |            |

## PLANNING

<sup>project:</sup> 81 Melton Lane - MR & MRS Smith

drawing name: Proposed Site Plan

drawing ref: 2301-HA-ZZ-00-D-A-0101

int. job no: 2301

status / revision: S2 / P02 scale / format: 1:100 @ A1

1:100

Scale (m) 1:100 

Information is only to be used for the purpose as defined by its status code; S2- reference. S3- review and comment. S4/5- review and authorisation. An- approved for RIBA stage n
Do not scale from this drawing. All construction information should be taken from figured dimensions only. All dimensions in mm / all levels in metres unless noted.
The title, copyright and confidential information in this document belongs to HA. Copyright 2023. All rights reserved. You may not reproduce this document or disclose it to others without the consent of HA.