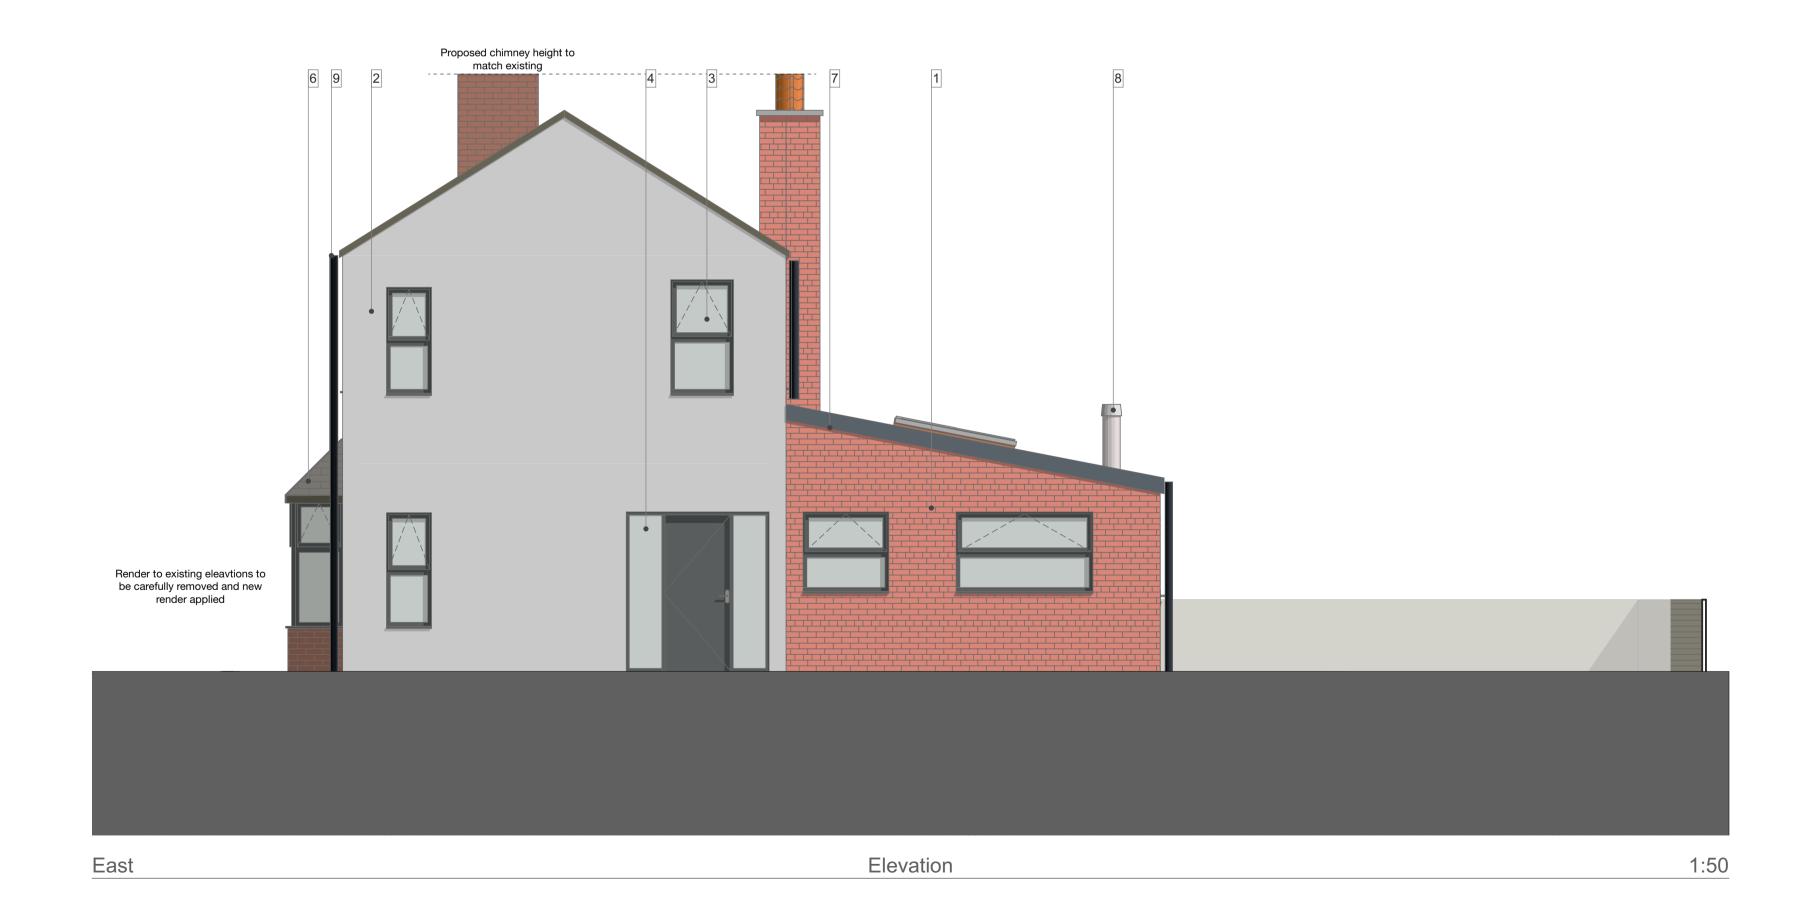

## Legend:

1 External Walls facing brick: Colour red (to match existing)

External Walls Render:
Colour white to match existing- extent of existing render to be removed and and re-rendered

Windows:
Thermally broken double glazed UPVC window system Colour
Grey

External Doors general:
Thermally broken UPVC doors colour Grey

Garage doors:
Proprietary Garage door system colour to match external windows

6 Roofing:
New roof tiles to match existing

and doors

Roof lights:
Thermally broken roof lights

Flue:
Flue to wood burning stove located within Kitchen / dinning area

9 RWP: Colour to match existing

Mesh Fencing:
Coated wire mesh fencing system colour TBC

Timber cladding:
Feature areas of timber cladding larch or similar.

Feature Recess to facing brick work:
15mm recess within facing brick work

Balcony railing:

Metal railings to balcony colour Dark grey

| rev | date         | description             | by  | ckd |
|-----|--------------|-------------------------|-----|-----|
| P01 | 30/09/2023   | First issue for comment | RHa | RAH |
| P02 | 2 12/12/2023 | Planning issue          | RHa | RaH |
|     |              |                         |     |     |