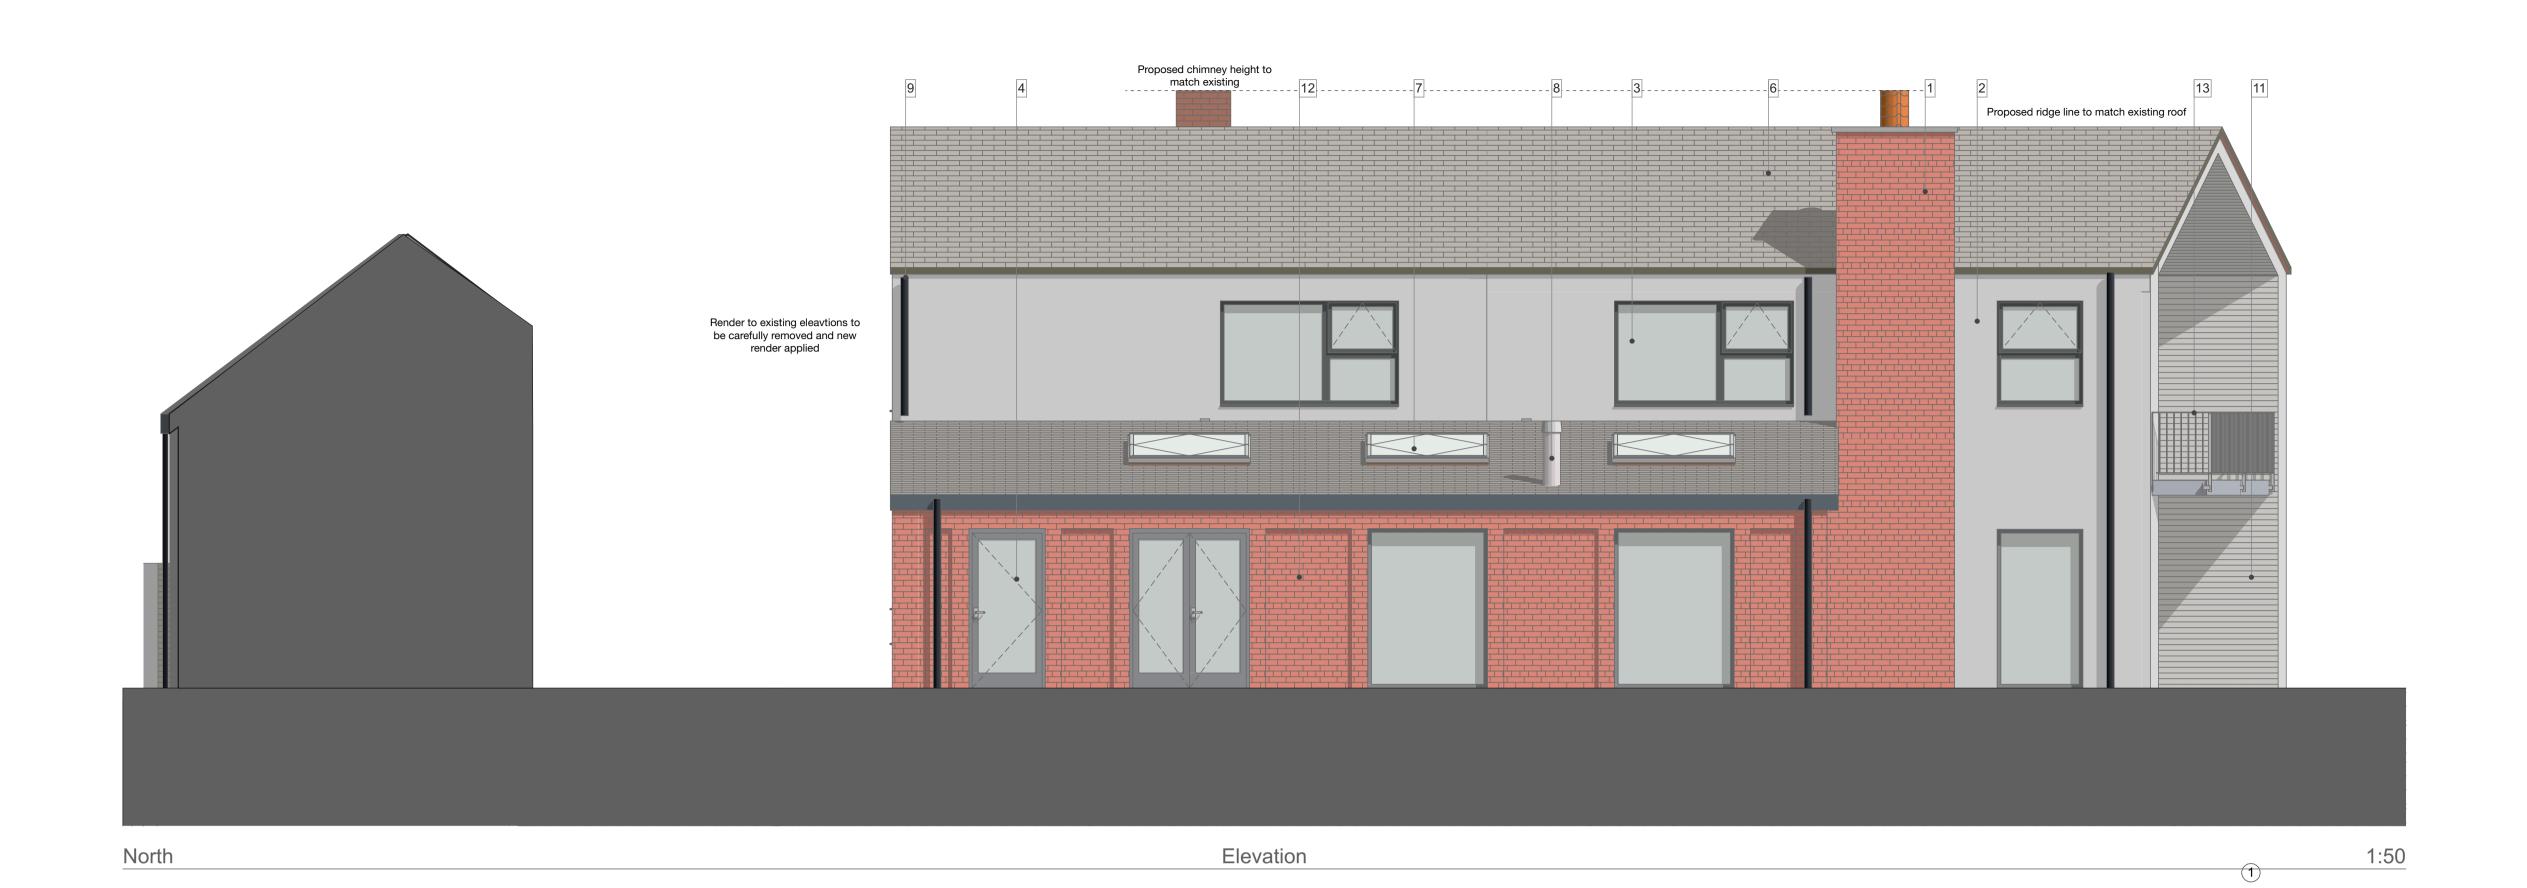

## Legend:

1 External Walls facing brick: Colour red (to match existing)

External Walls Render:
Colour white to match existing- extent of existing render to be removed and and re-rendered

Windows:
Thermally broken double glazed UPVC window system Colour
Grey

External Doors general:
Thermally broken UPVC doors colour Grey

Garage doors:
Proprietary Garage door system colour to match external windows

6 Roofing:
New roof tiles to match existing

and doors

Roof lights:
Thermally broken roof lights

Flue:
Flue to wood burning stove located within Kitchen / dinning area

9 RWP: Colour to match existing

Mesh Fencing:
Coated wire mesh fencing system colour TBC

Timber cladding:
Feature areas of timber cladding larch or similar.

Feature Recess to facing brick work:
15mm recess within facing brick work

Balcony railing:

Metal railings to balcony colour Dark grey

| rev | date         | description             | by  | ckd |
|-----|--------------|-------------------------|-----|-----|
| P01 | 30/09/2023   | First issue for comment | RHa | RAH |
| P02 | 2 12/12/2023 | Planning issue          | RHa | RaH |
|     |              |                         |     |     |