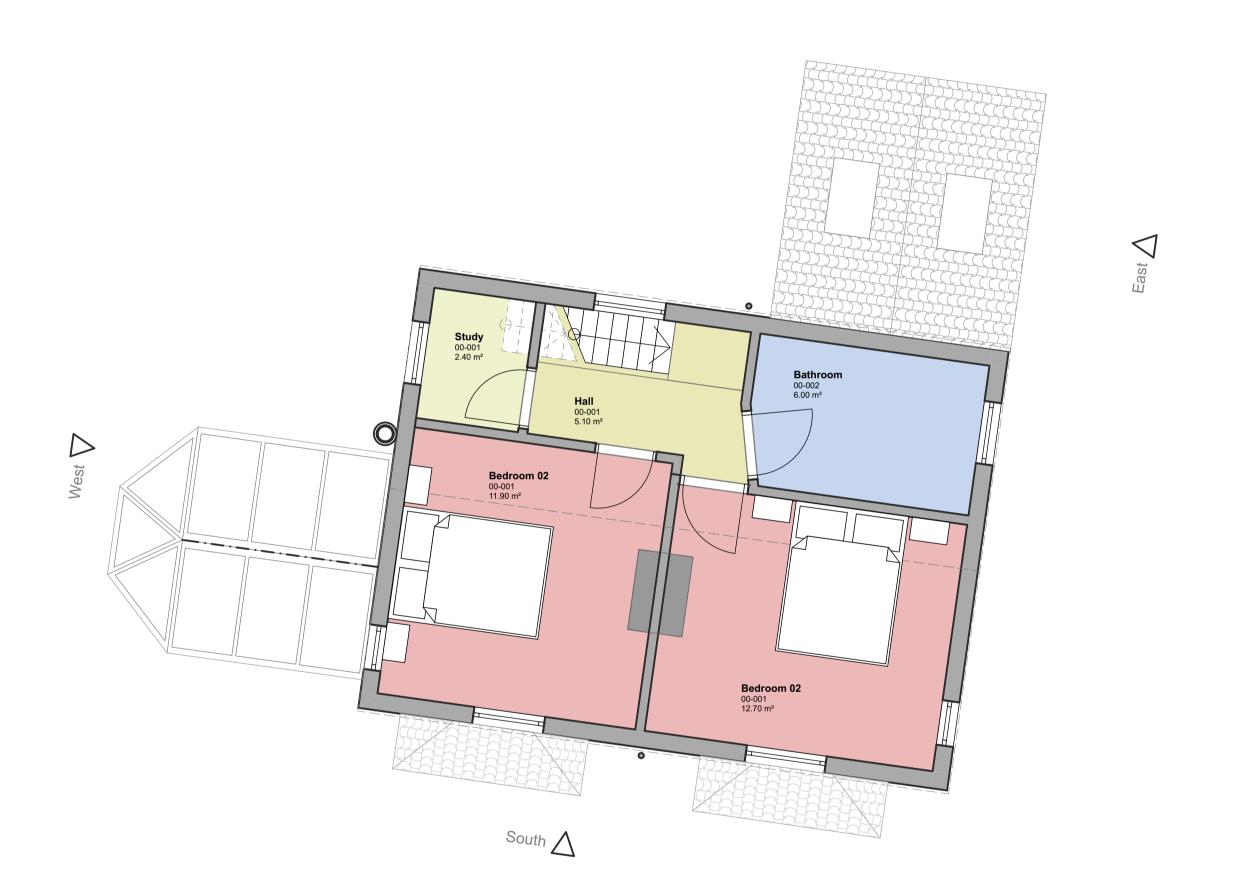

## PLANNING

81 Melton Lane - MR & MRS Smith

drawing name:
Existing First Floor & Roof Plan

drawing ref: 2301-HA-ZZ-00-D-A-0111 int. job no:

Information is only to be used for the purpose as defined by its status code; S2- reference. S3- review and comment. S4/5- review and authorisation. An- approved for RIBA stage n
Do not scale from this drawing. All construction information should be taken from figured dimensions only. All dimensions in mm / all levels in metres unless noted.
The title, copyright and confidential information in this document belongs to HA. Copyright 2023. All rights reserved. You may not reproduce this document or disclose it to others without the consent of HA.

status / revision: S2 / P01 scale / format: 1:50 @ A1

1:50 RF - Roof 01 - First Floor 1:50