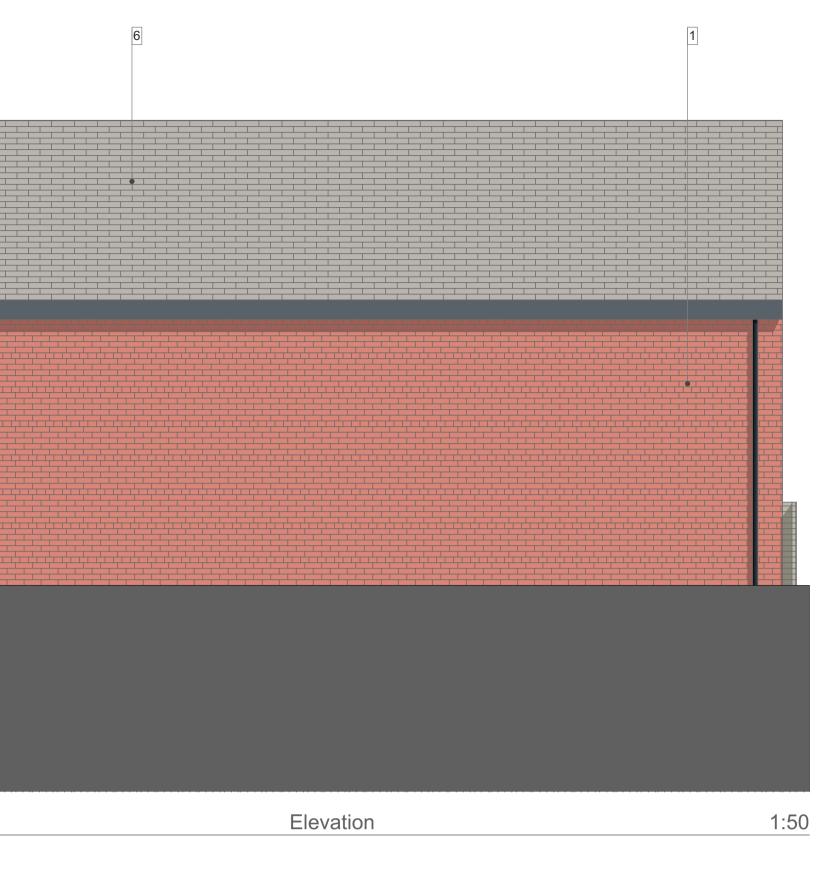

| Legend: |                                                                                                                                 |
|---------|---------------------------------------------------------------------------------------------------------------------------------|
| 1       | <b>External Walls facing brick:</b><br>Colour red (to match existing)                                                           |
| 2       | <b>External Walls Render:</b><br>Colour white to match existing- extent of existing render to be<br>removed and and re-rendered |
| 3       | <b>Windows:</b><br>Thermally broken double glazed UPVC window system Colour<br>Grey                                             |
| 4       | <b>External Doors general:</b><br>Thermally broken UPVC doors colour Grey                                                       |
| 5       | <b>Garage doors:</b><br>Proprietary Garage door system colour to match external windows<br>and doors                            |
| 6       | <b>Roofing:</b><br>New roof tiles to match existing                                                                             |
| (7)     | <b>Roof lights:</b><br>Thermally broken roof lights                                                                             |
| 8       | <b>Flue:</b><br>Flue to wood burning stove located within Kitchen / dinning area                                                |
| 9       | <b>RWP:</b><br>Colour to match existing                                                                                         |
| 10      | Mesh Fencing:<br>Coated wire mesh fencing system colour TBC                                                                     |
| 1       | <b>Timber cladding:</b><br>Feature areas of timber cladding larch or similar.                                                   |
| (12)    | Feature Recess to facing brick work:<br>15mm recess within facing brick work                                                    |
| (13)    | <b>Balcony railing:</b><br>Metal railings to balcony colour Dark grey                                                           |

4

Information is only to be used for the purpose as defined by its status code; S2- reference. S3- review and comment. S4/5- review and authorisation. An- approved for RIBA stage n
Do not scale from this drawing. All construction information should be taken from figured dimensions only. All dimensions in mm / all levels in metres unless noted.
The title, copyright and confidential information in this document belongs to HA. Copyright 2023. All rights reserved. You may not reproduce this document or disclose it to others without the consent of HA.