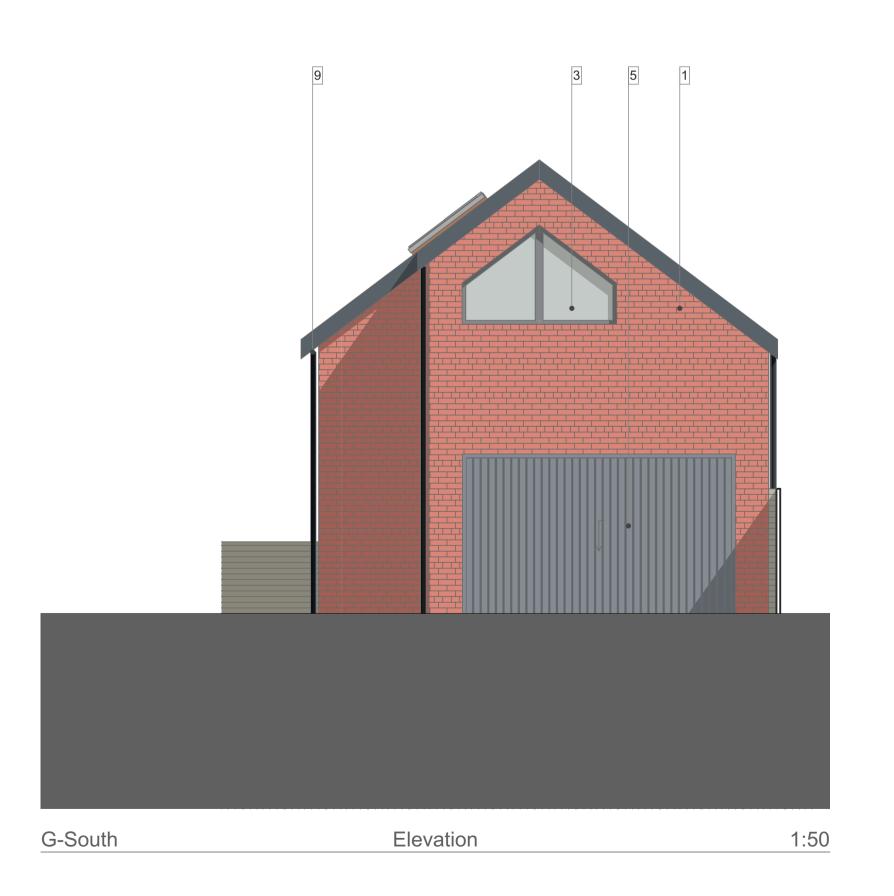

4

Information is only to be used for the purpose as defined by its status code; S2- reference. S3- review and comment. S4/5- review and authorisation. An- approved for RIBA stage n
Do not scale from this drawing. All construction information should be taken from figured dimensions only. All dimensions in mm / all levels in metres unless noted.
The title, copyright and confidential information in this document belongs to HA. Copyright 2023. All rights reserved. You may not reproduce this document or disclose it to others without the consent of HA.

# 81 Melton Lane - MR & MRS Smith

Proposed Additional Elevations

drawing ref: 2301-HA-ZZ-ZZ-D-A-00162 int. job no:

status / revision: S2 / P02 scale / format: 1:50 @ A1

RHa RaH RHa RAH

by ckd

00162

2301