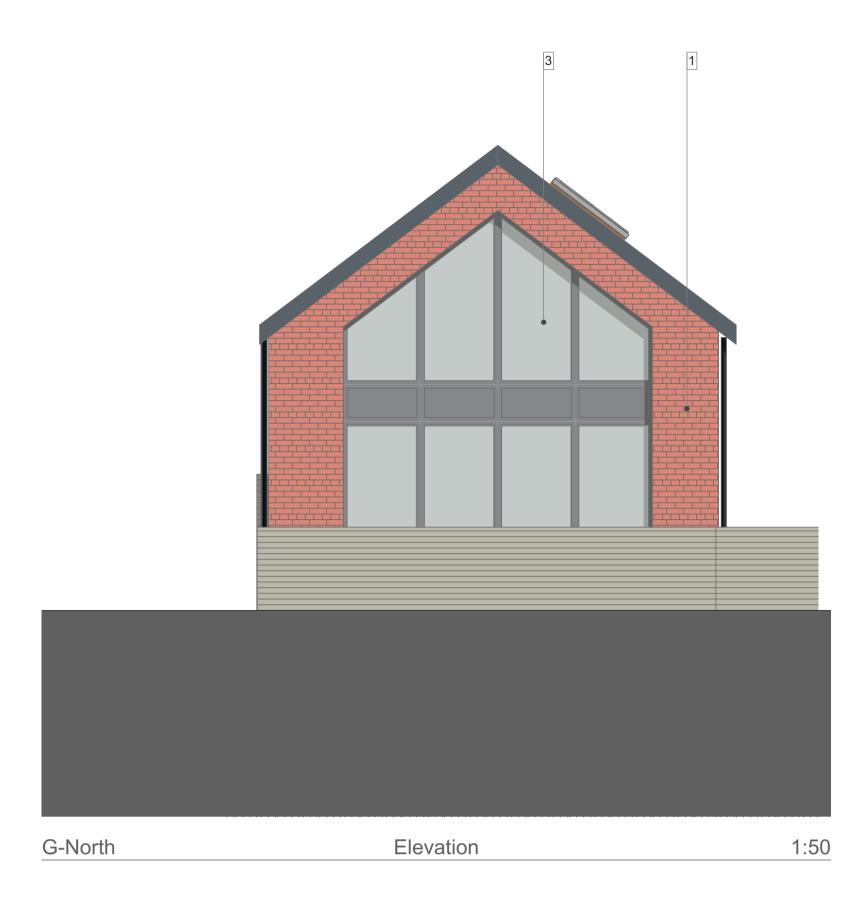

4

Information is only to be used for the purpose as defined by its status code; S2- reference. S3- review and comment. S4/5- review and authorisation. An- approved for RIBA stage n
Do not scale from this drawing. All construction information should be taken from figured dimensions only. All dimensions in mm / all levels in metres unless noted.
The title, copyright and confidential information in this document belongs to HA. Copyright 2023. All rights reserved. You may not reproduce this document or disclose it to others without the consent of HA.

# 81 Melton Lane - MR & MRS Smith

Proposed Additional Elevations

drawing ref: 2301-HA-ZZ-ZZ-D-A-00162 int. job no:

status / revision: S2 / P02 scale / format: 1:50 @ A1

RHa RaH RHa RAH

by ckd

00162

2301