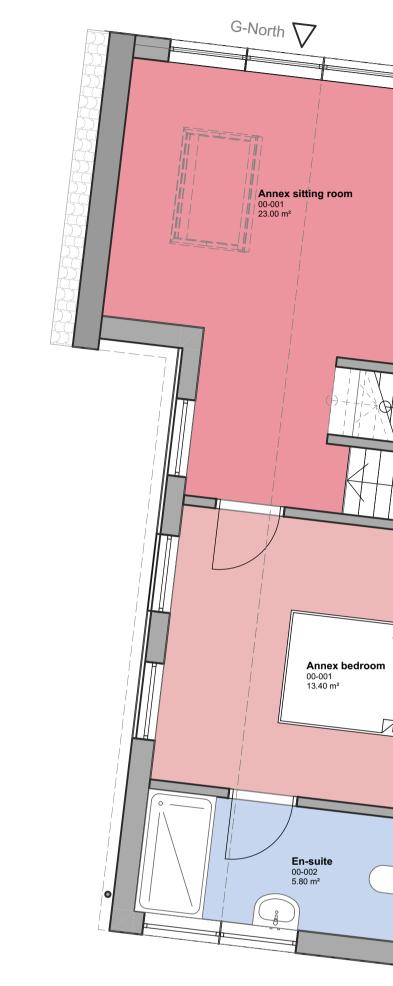

## <sup>project:</sup> 81 Melton Lane - MR & MRS Smith

drawing name: Proposed First Floor Plan

drawing ref: 2301-HA-ZZ-01-D-A-0121

status / revision: S2 / P02 scale / format: 1:50 @ A1

HA

int. job no: 2301