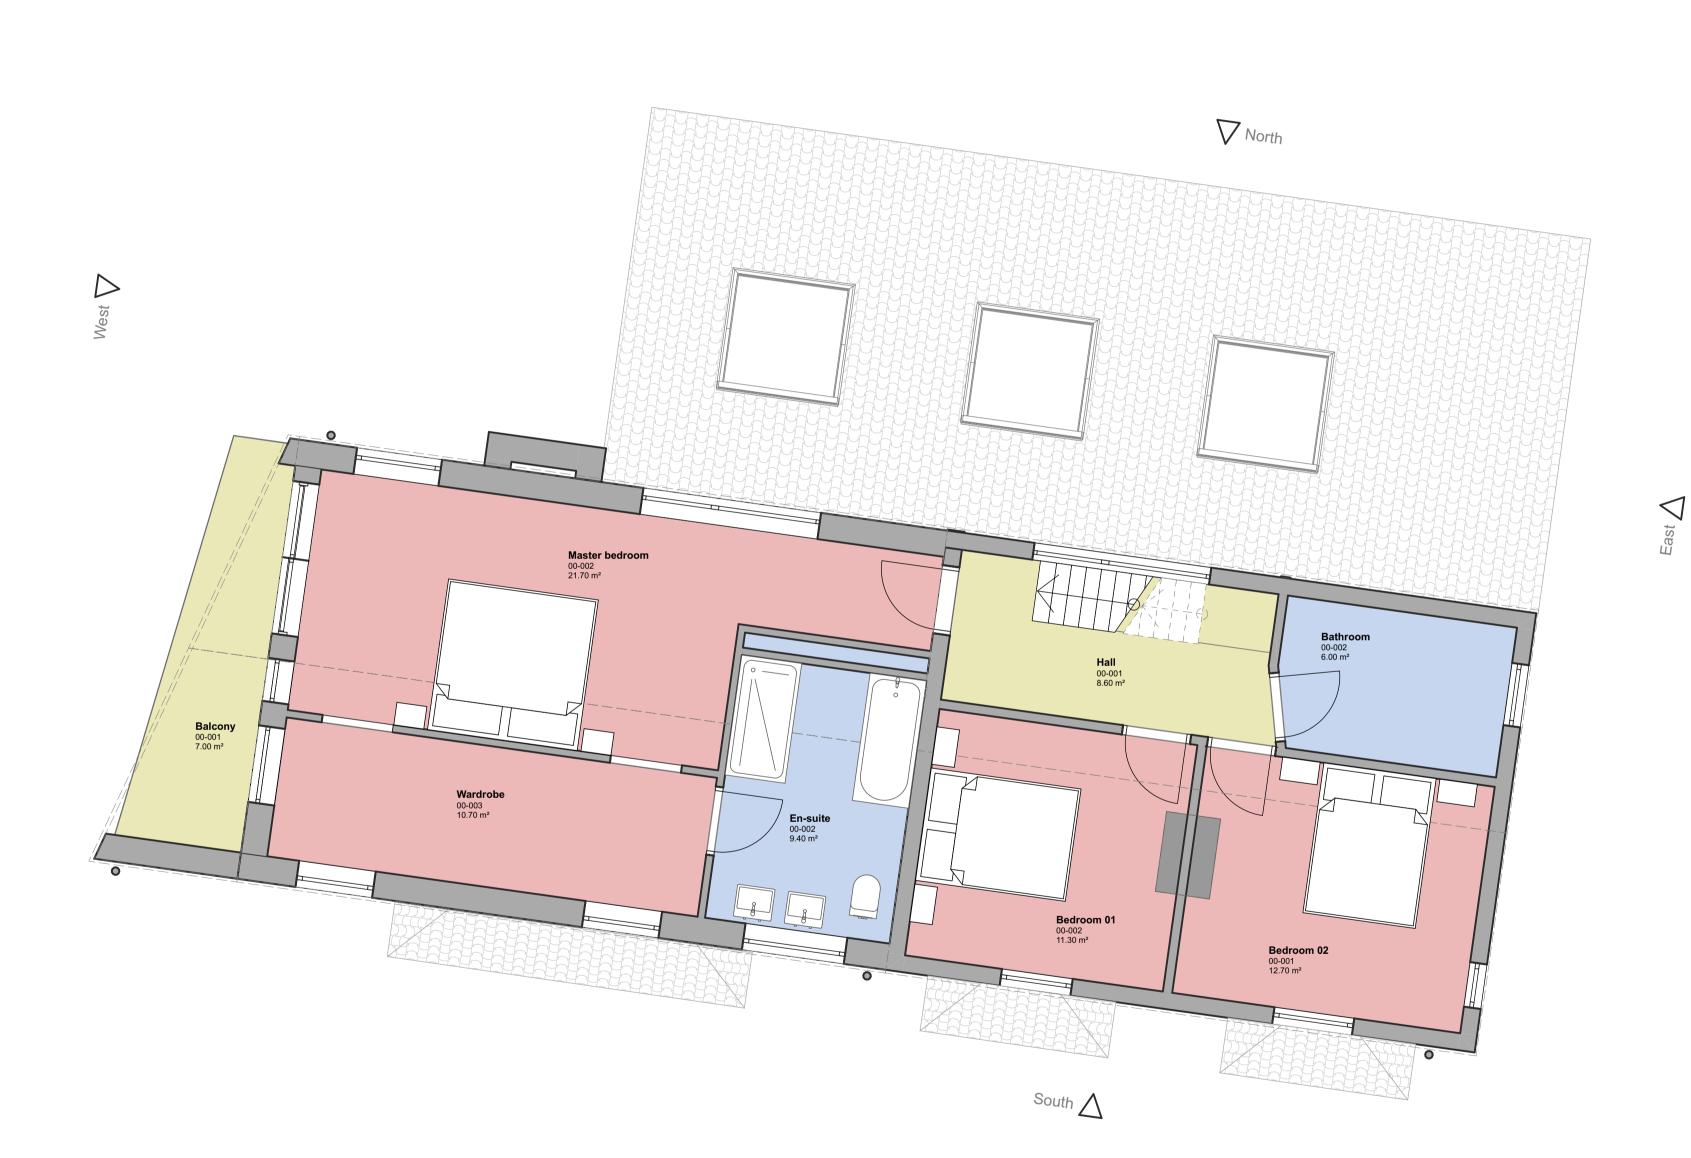

## <sup>project:</sup> 81 Melton Lane - MR & MRS Smith

drawing name: Proposed First Floor Plan

drawing ref: 2301-HA-ZZ-01-D-A-0121

status / revision: S2 / P02 scale / format: 1:50 @ A1

HA

int. job no: 2301