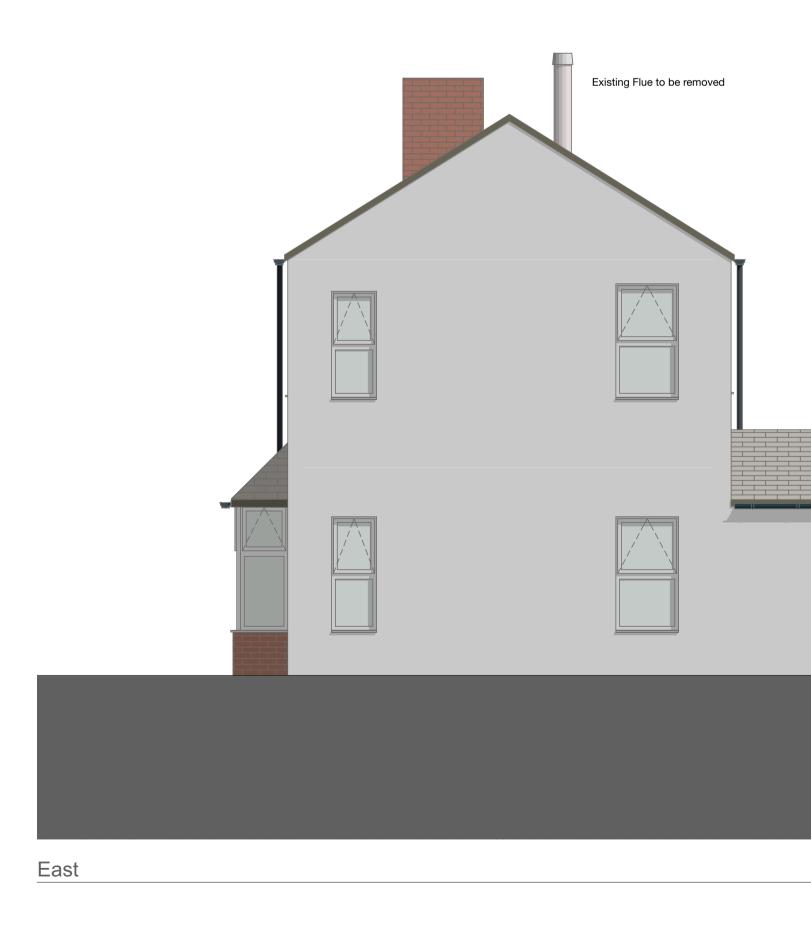

North



Elevation



Elevation

## 1:50

P01 12/12/2023 Planning issue rev date description

RHa RaH by ckd

## PLANNING

project: 81 Melton Lane - MR & MRS Smith

drawing name: Existing Elevations N&E

drawing ref: 2301-HA-ZZ-ZZ-D-A-00150

int. job no: 2301

HA





Information is only to be used for the purpose as defined by its status code; S2- reference. S3- review and comment. S4/5- review and authorisation. An- approved for RIBA stage n
Do not scale from this drawing. All construction information should be taken from figured dimensions only. All dimensions in mm / all levels in metres unless noted.
The title, copyright and confidential information in this document belongs to HA. Copyright 2023. All rights reserved. You may not reproduce this document or disclose it to others without the co