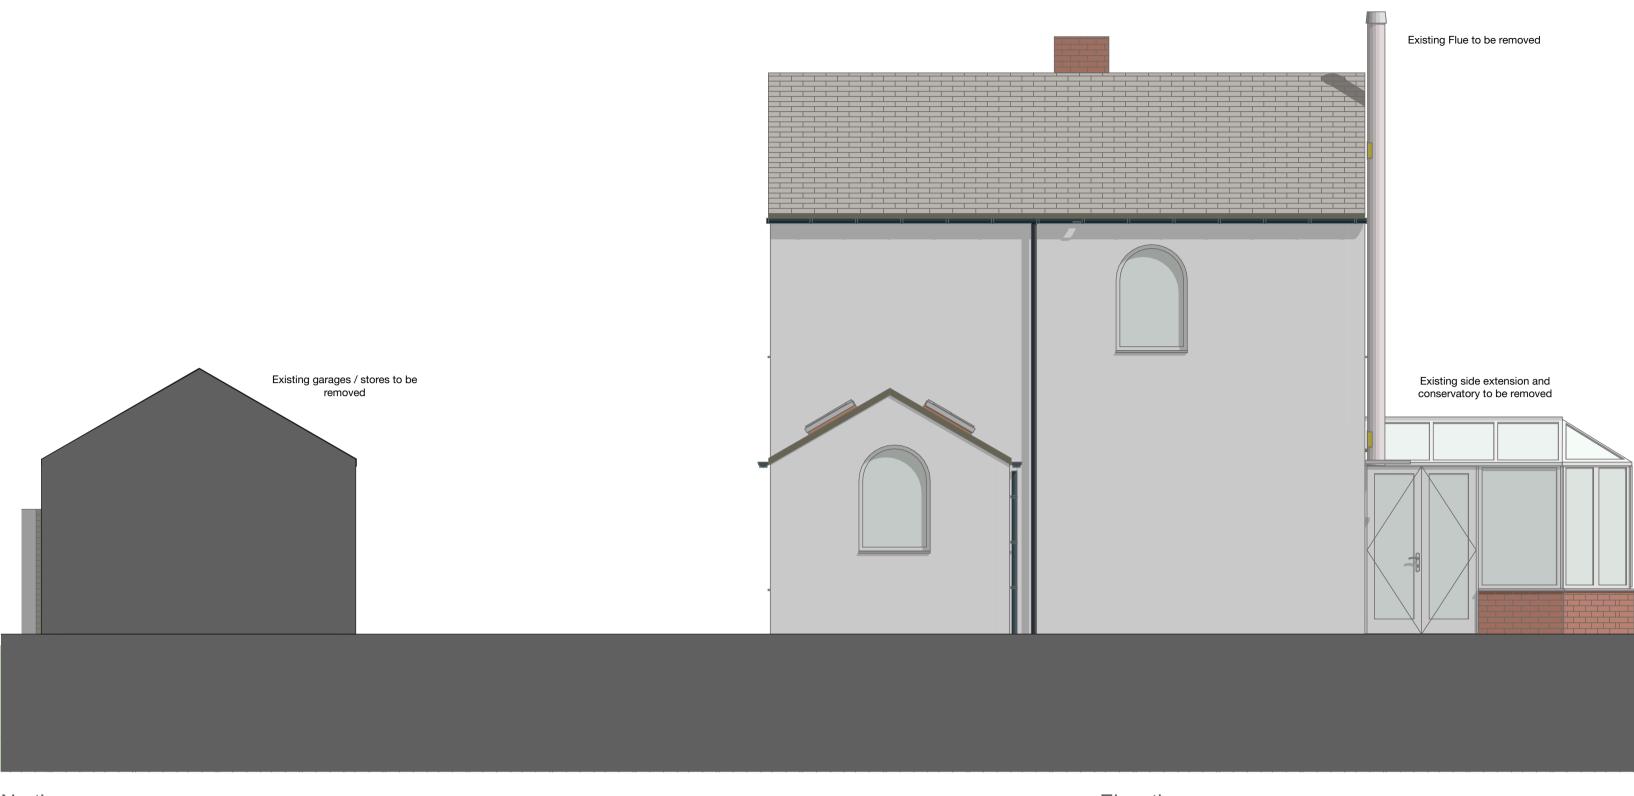

North



Elevation



Elevation

## 1:50

P01 12/12/2023 Planning issue rev date description

RHa RaH by ckd

## PLANNING

project: 81 Melton Lane - MR & MRS Smith

drawing name: Existing Elevations N&E

drawing ref: 2301-HA-ZZ-ZZ-D-A-00150

int. job no: 2301

HA





Information is only to be used for the purpose as defined by its status code; S2- reference. S3- review and comment. S4/5- review and authorisation. An- approved for RIBA stage n
Do not scale from this drawing. All construction information should be taken from figured dimensions only. All dimensions in mm / all levels in metres unless noted.
The title, copyright and confidential information in this document belongs to HA. Copyright 2023. All rights reserved. You may not reproduce this document or disclose it to others witho