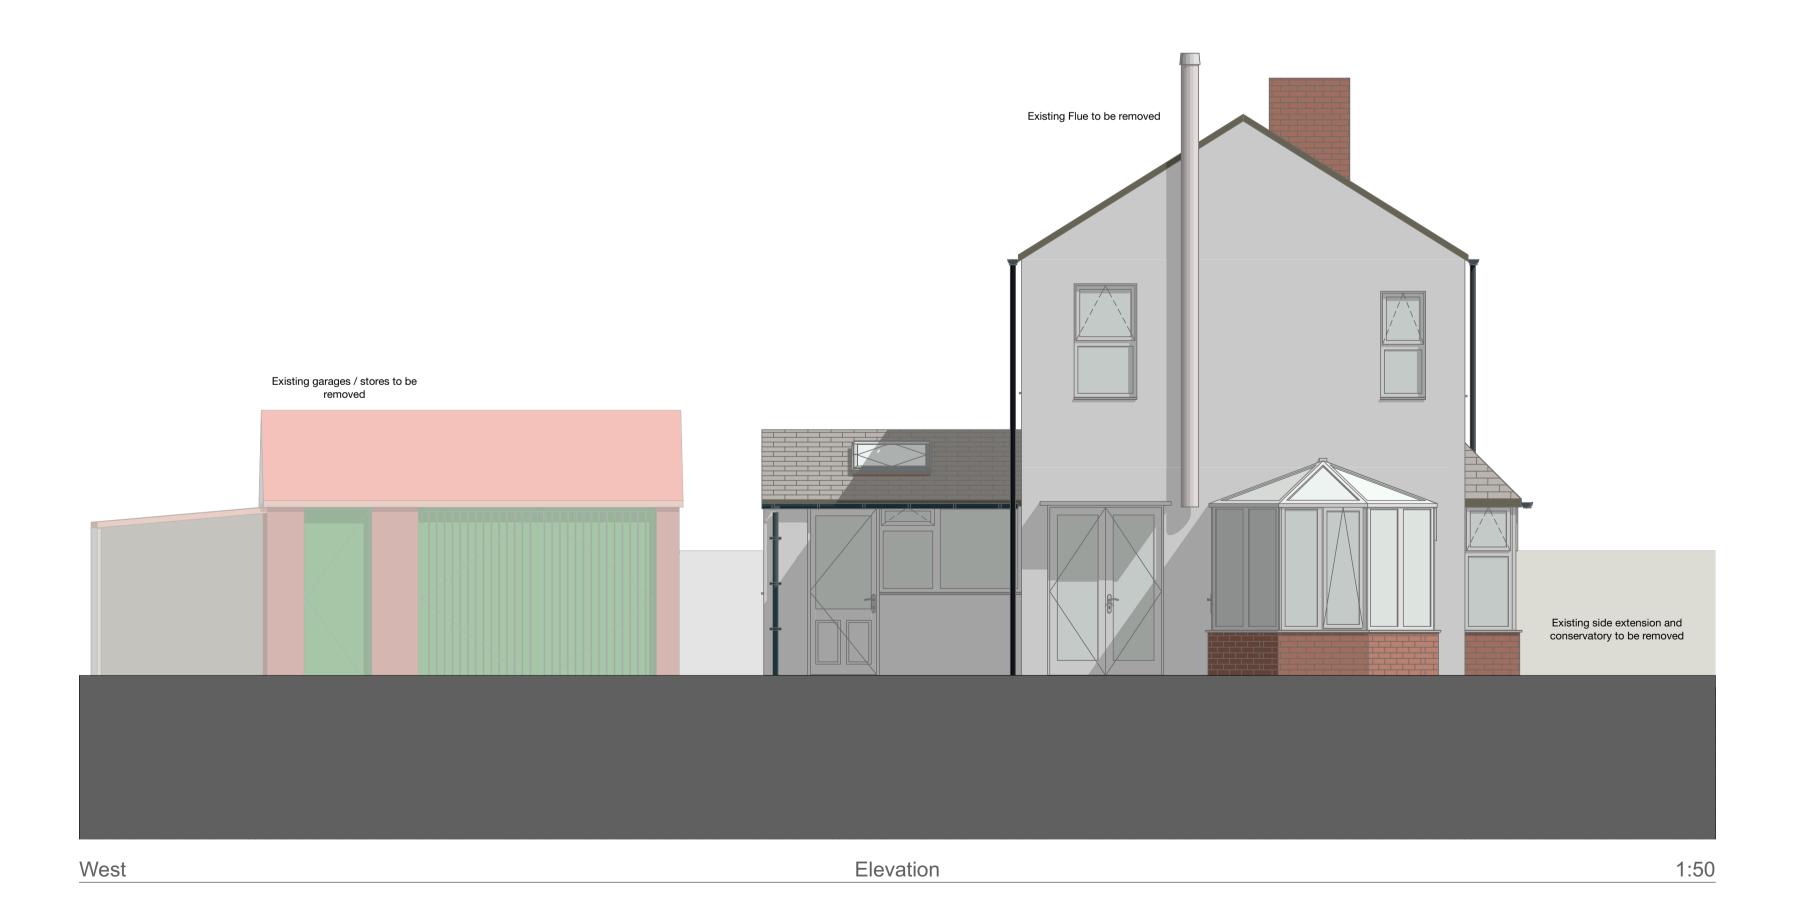

## **PLANNING**

81 Melton Lane - MR & MRS Smith

drawing name:
Existing Elevations S&W

drawing ref: 2301-HA-ZZ-ZZ-D-A-00151 int. job no: 2301

status / revision: S2 / P01 scale / format: 1:50 @ A1

Information is only to be used for the purpose as defined by its status code; S2- reference. S3- review and comment. S4/5- review and authorisation. An- approved for RIBA stage n
Do not scale from this drawing. All construction information should be taken from figured dimensions only. All dimensions in mm / all levels in metres unless noted.
The title, copyright and confidential information in this document belongs to HA. Copyright 2023. All rights reserved. You may not reproduce this document or disclose it to others without the consent of HA.