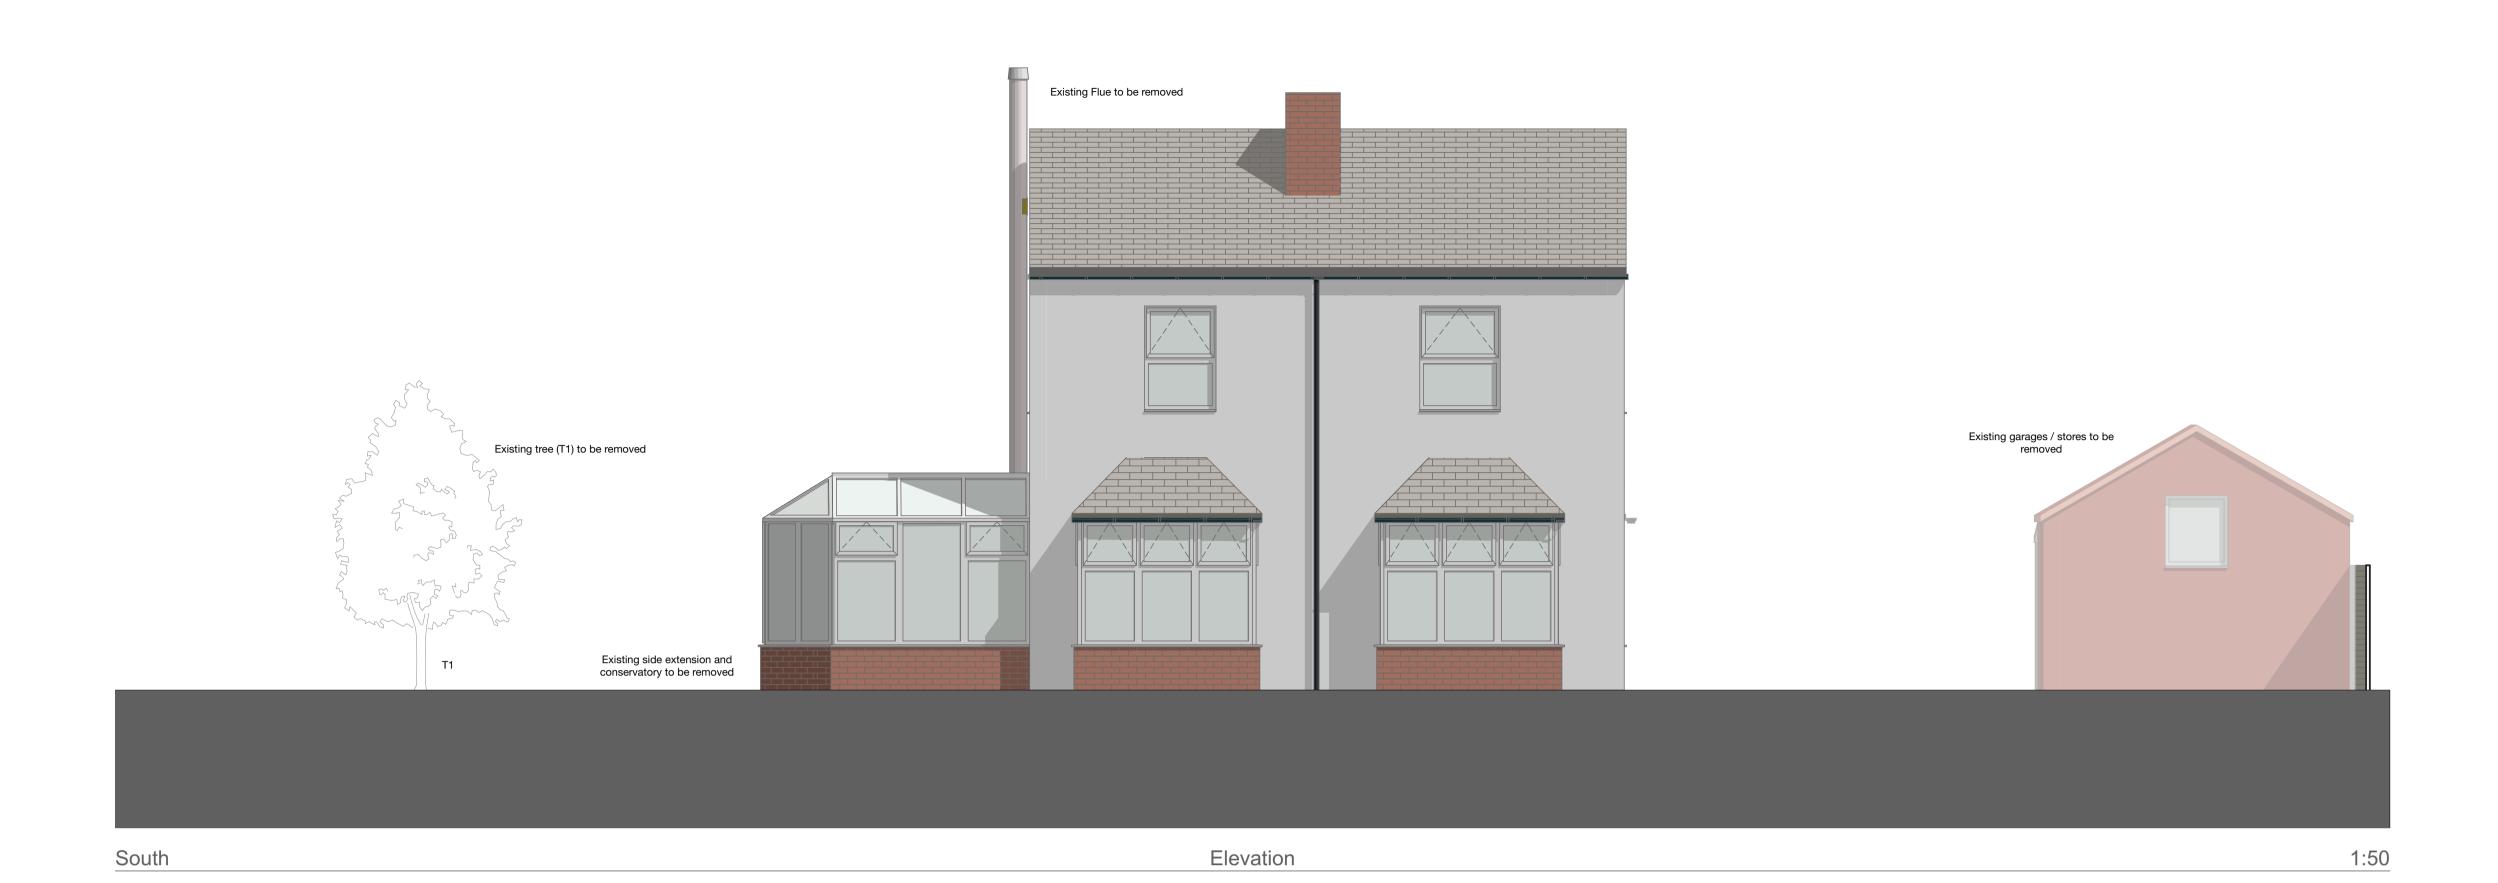

## **PLANNING**

81 Melton Lane - MR & MRS Smith

drawing name:
Existing Elevations S&W

drawing ref: 2301-HA-ZZ-ZZ-D-A-00151 int. job no: 2301

status / revision: S2 / P01 scale / format: 1:50 @ A1

Information is only to be used for the purpose as defined by its status code; S2- reference. S3- review and comment. S4/5- review and authorisation. An- approved for RIBA stage n
Do not scale from this drawing. All construction information should be taken from figured dimensions only. All dimensions in mm / all levels in metres unless noted.
The title, copyright and confidential information in this document belongs to HA. Copyright 2023. All rights reserved. You may not reproduce this document or disclose it to others without the consent of HA.