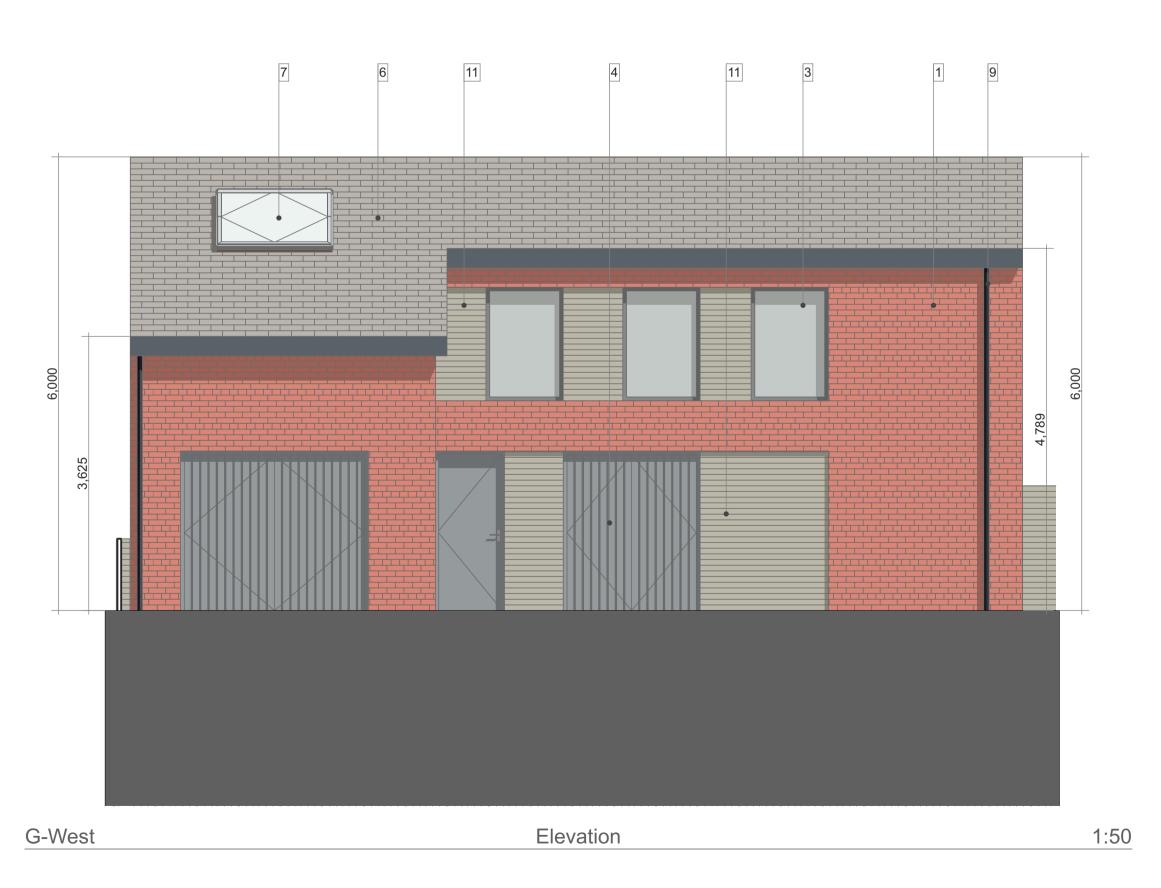

## <u>Legend:</u>

1 External Walls facing brick: Colour red (to match existing)

External Walls Render:
Colour white to match existing- extent of existing render to be

removed and and re-rendered

Windows:
Thermally broken double glazed UPVC window system Colour

Cley

External Doors general:
Thermally broken UPVC doors colour Grey

Garage doors:
Proprietary Garage door system colour to match external windows and doors

Roofing:
New roof tiles to match existing

7 Roof lights:
Thermally broken roof lights

Flue:
Flue to wood burning stove located within Kitchen / dinning area

9 RWP: Colour to match existing

Mesh Fencing:
Coated wire mesh fencing system colour TBC

**Timber cladding:**Feature areas of timber cladding larch or similar.

Peature Recess to facing brick work:
15mm recess within facing brick work

Balcony railing:
Metal railings to balcony colour Dark grey

| P03 | 20/12/2023 | Dimensions added        | RHa | Ral |
|-----|------------|-------------------------|-----|-----|
| P02 | 12/12/2023 | Planning issue          | RHa | Ral |
| P01 | 30/09/2023 | First issue for comment | RHa | RA  |
| rev | date       | description             | by  | ckd |

## PLANNING

81 Melton Lane - MR & MRS Smith

drawing name:

Proposed Additional Elevations

drawing ref: 2301-HA-ZZ-ZZ-D-A-00162 int. job no: 2301

00162

status / revision: S2 / P03 scale / format: 1:50 @ A1