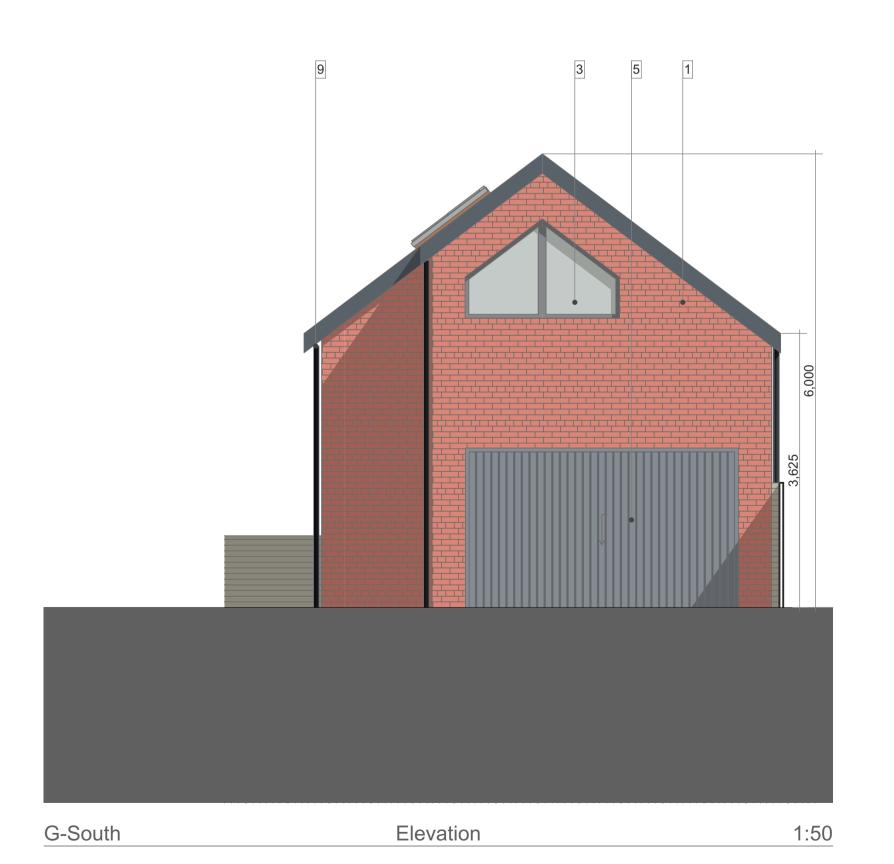

## <u>Legend:</u>

1 External Walls facing brick: Colour red (to match existing)

External Walls Render:
Colour white to match existing- extent of existing render to be

removed and and re-rendered

Windows:
Thermally broken double glazed UPVC window system Colour

Cley

External Doors general:
Thermally broken UPVC doors colour Grey

Garage doors:
Proprietary Garage door system colour to match external windows and doors

Roofing:
New roof tiles to match existing

7 Roof lights:
Thermally broken roof lights

Flue:
Flue to wood burning stove located within Kitchen / dinning area

9 RWP: Colour to match existing

Mesh Fencing:
Coated wire mesh fencing system colour TBC

**Timber cladding:**Feature areas of timber cladding larch or similar.

## PLANNING

81 Melton Lane - MR & MRS Smith

drawing name:

Proposed Additional Elevations

drawing ref: 2301-HA-ZZ-ZZ-D-A-00162 int. job no: 2301

00162

status / revision: S2 / P03 scale / format: 1:50 @ A1