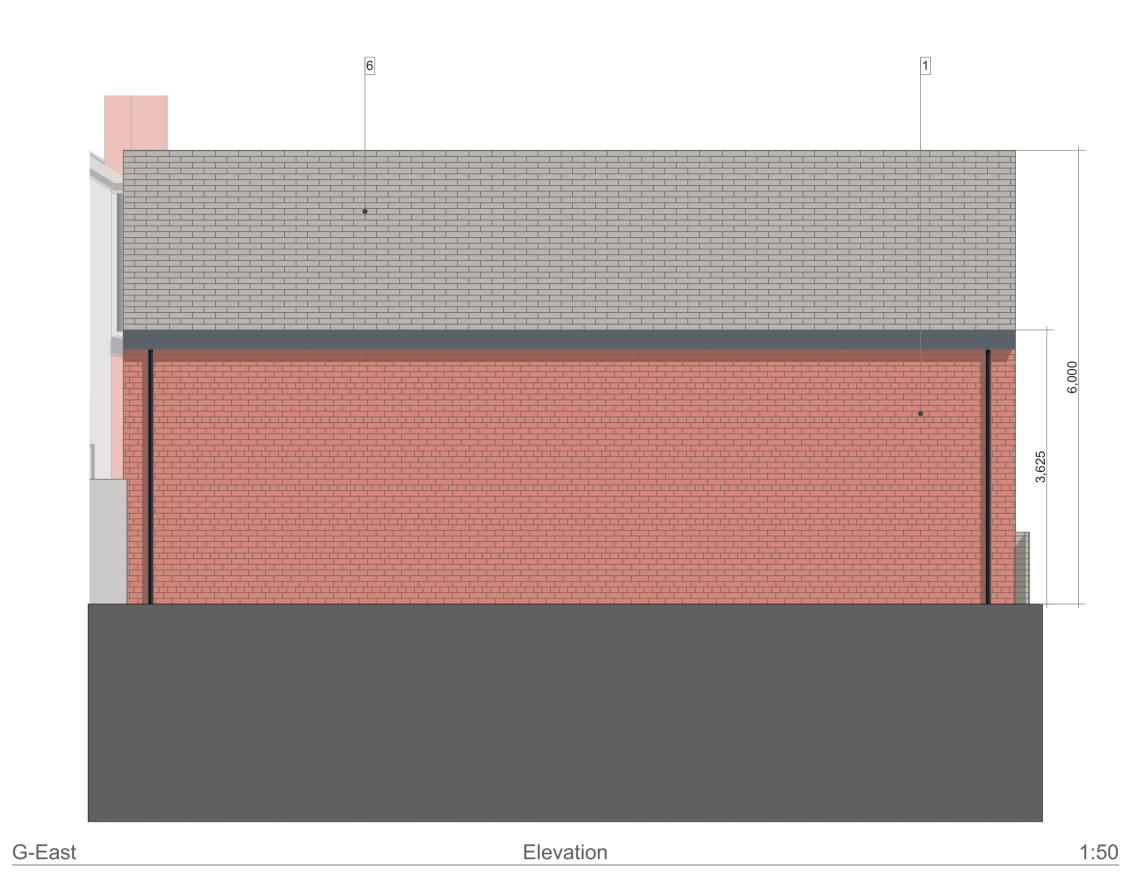

## <u>Legend:</u>

1 External Walls facing brick: Colour red (to match existing)

External Walls Render:
Colour white to match existing- extent of existing render to be

removed and and re-rendered

Windows:
Thermally broken double glazed UPVC window system Colour

Cley

External Doors general:
Thermally broken UPVC doors colour Grey

Garage doors:
Proprietary Garage door system colour to match external windows and doors

Roofing:
New roof tiles to match existing

7 Roof lights:
Thermally broken roof lights

## PLANNING

81 Melton Lane - MR & MRS Smith

drawing name:

Proposed Additional Elevations

drawing ref: 2301-HA-ZZ-ZZ-D-A-00162 int. job no: 2301

00162

status / revision: S2 / P03 scale / format: 1:50 @ A1