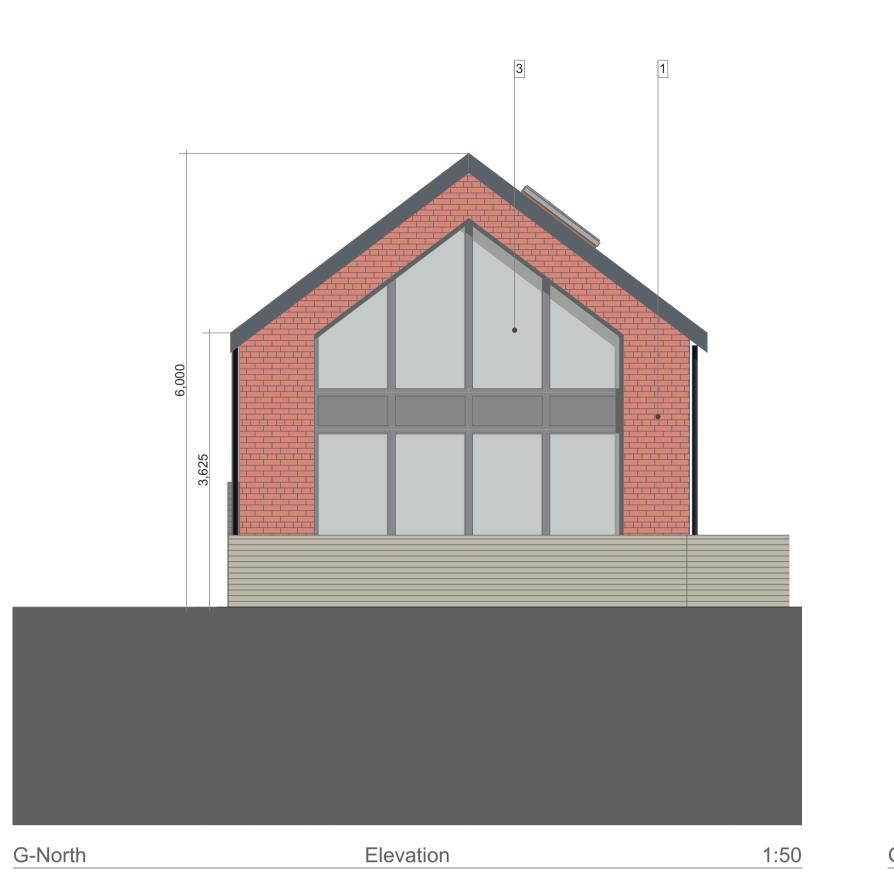

## <u>Legend:</u>

1 External Walls facing brick: Colour red (to match existing)

External Walls Render:
Colour white to match existing- extent of existing render to be

removed and and re-rendered

Windows:
Thermally broken double glazed UPVC window system Colour

Cley

External Doors general:
Thermally broken UPVC doors colour Grey

Garage doors:
Proprietary Garage door system colour to match external windows and doors

Roofing:
New roof tiles to match existing

7 Roof lights:
Thermally broken roof lights

Flue:
Flue to wood burning stove located within Kitchen / dinning area

9 RWP: Colour to match existing

Mesh Fencing:
Coated wire mesh fencing system colour TBC

**Timber cladding:**Feature areas of timber cladding larch or similar.

## PLANNING

81 Melton Lane - MR & MRS Smith

drawing name:

Proposed Additional Elevations

drawing ref: 2301-HA-ZZ-ZZ-D-A-00162 int. job no: 2301

00162

status / revision: S2 / P03 scale / format: 1:50 @ A1