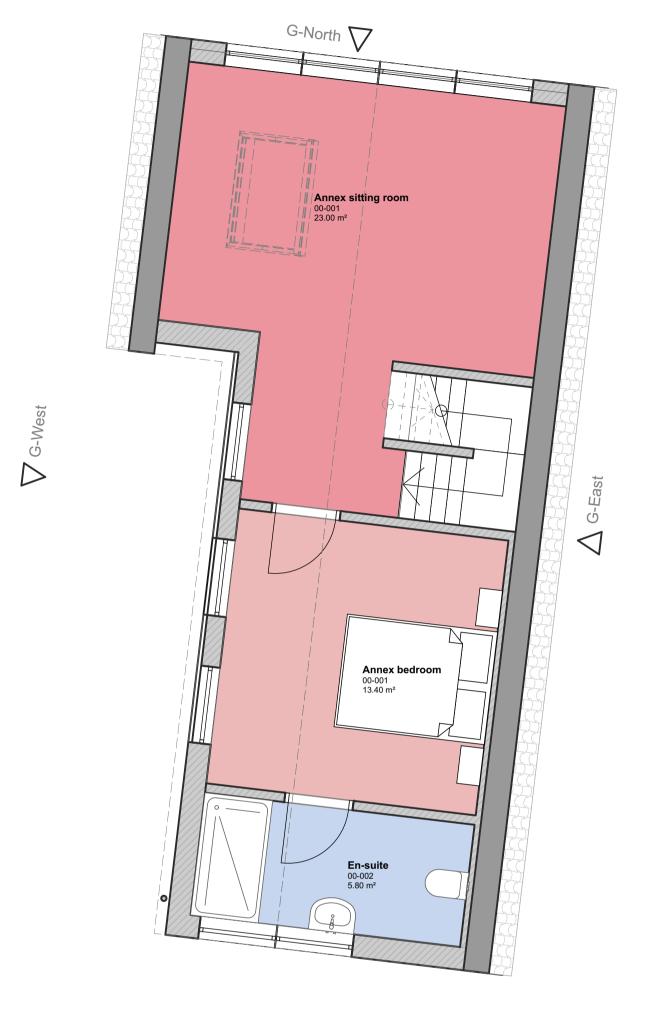

## PLANNING

project: 81 Melton Lane - MR & MRS Smith

drawing name:
Proposed First Floor Plan

drawing ref: 2301-HA-ZZ-01-D-A-0121

Information is only to be used for the purpose as defined by its status code; S2- reference. S3- review and comment. S4/5- review and authorisation. An- approved for RIBA stage n
Do not scale from this drawing. All construction information should be taken from figured dimensions only. All dimensions in mm / all levels in metres unless noted.
The title, copyright and confidential information in this document belongs to HA. Copyright 2023. All rights reserved. You may not reproduce this document or disclose it to others without the consent of HA.

status / revision: S2 / P03 scale / format: 1:50 @ A1

Feasibility First Floor Plan 0021 1:50