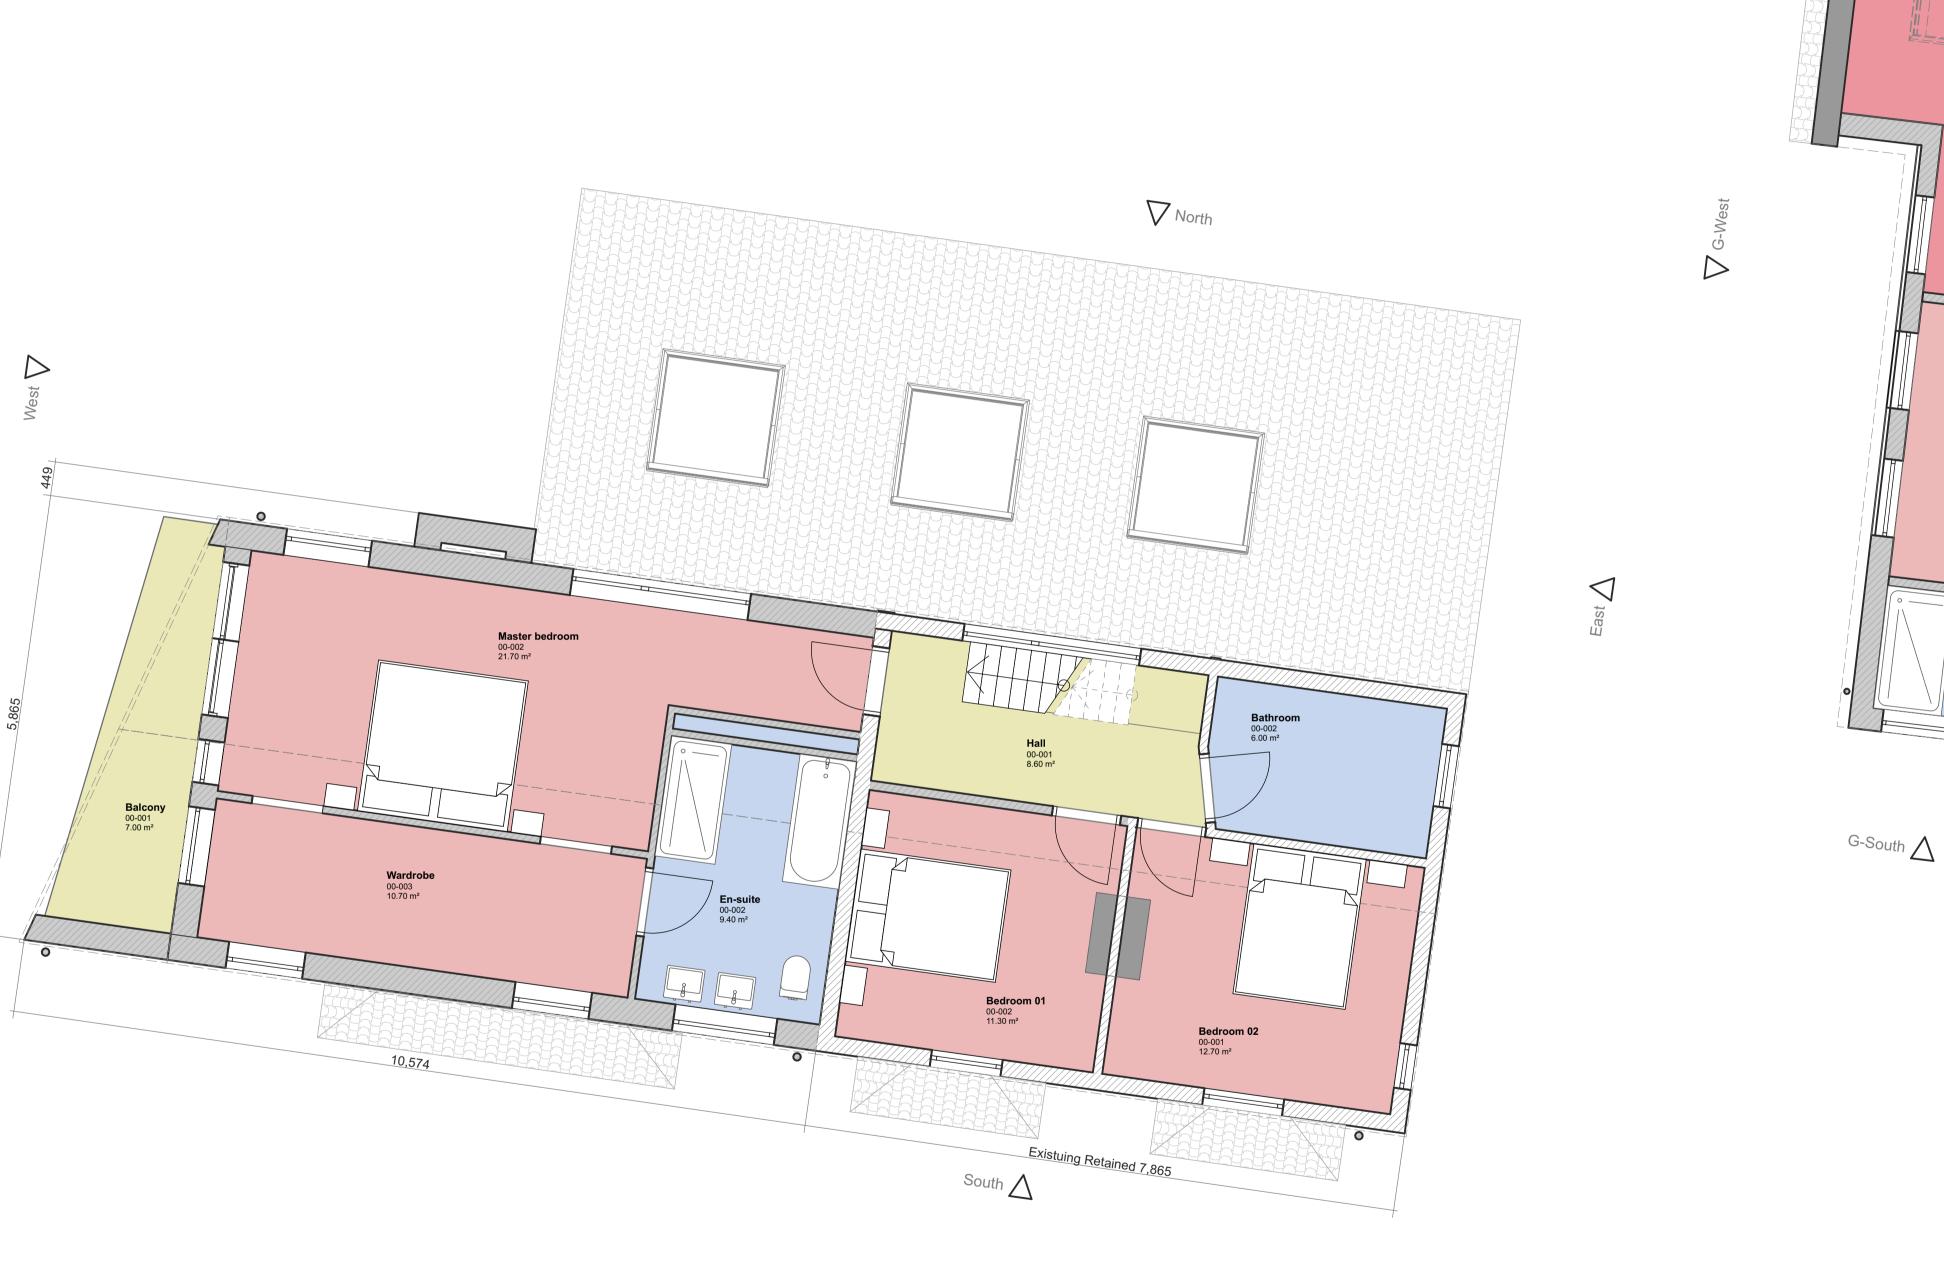

## PLANNING

project: 81 Melton Lane - MR & MRS Smith

drawing name:
Proposed First Floor Plan

drawing ref: 2301-HA-ZZ-01-D-A-0121

Information is only to be used for the purpose as defined by its status code; S2- reference. S3- review and comment. S4/5- review and authorisation. An- approved for RIBA stage n
Do not scale from this drawing. All construction information should be taken from figured dimensions only. All dimensions in mm / all levels in metres unless noted.
The title, copyright and confidential information in this document belongs to HA. Copyright 2023. All rights reserved. You may not reproduce this document or disclose it to others without the consent of HA.

status / revision: S2 / P03 scale / format: 1:50 @ A1

Feasibility First Floor Plan 0021 1:50