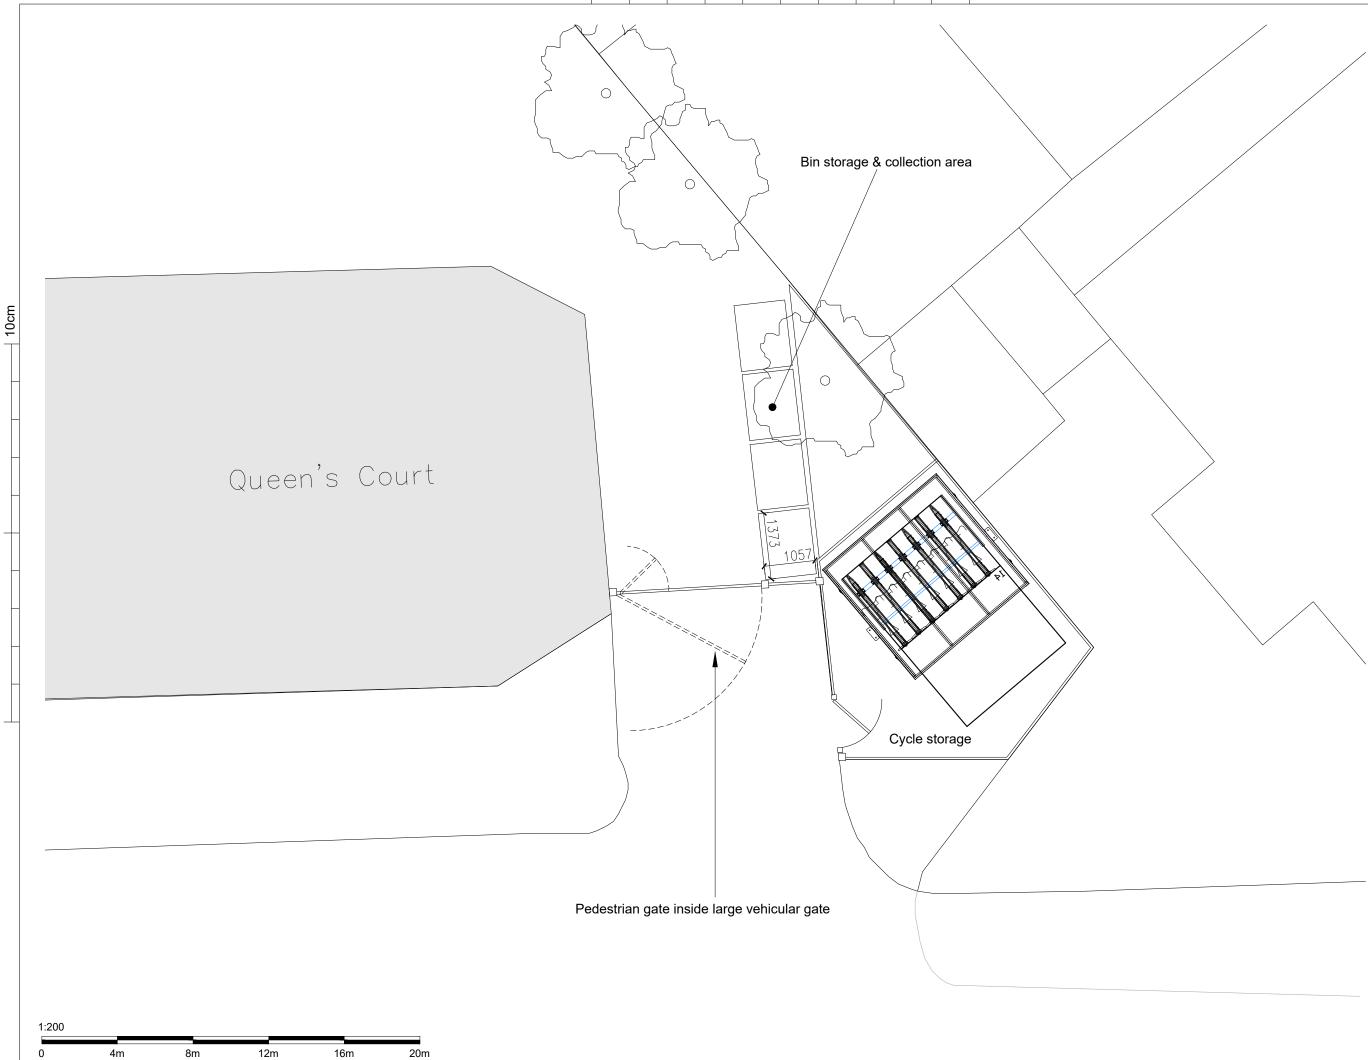

JOB DESCRIPTION

Queens Court, Queens Road, Clifton, Bristol BS8 1ND

DRAWING TITLE

Proposed Plan

| Scale                                                                                                                                                                                                                |   | Date      | Drawn | Checked |  |  |  |
|----------------------------------------------------------------------------------------------------------------------------------------------------------------------------------------------------------------------|---|-----------|-------|---------|--|--|--|
| 1:200 @ A3                                                                                                                                                                                                           |   | OCT 23    | AJ    | SC      |  |  |  |
| Cubic Building Surveying<br>Cubic Building Surveying<br>Trading style of Cubic Property Consulting Itd'<br>Verona, Bolney Road, Lower Shiplake<br>Henley-on-thames, RG9 3NT<br>verw.cubicbs.co.uk<br>T: 07961 111245 |   |           |       |         |  |  |  |
| Drawing Number                                                                                                                                                                                                       | c | 33125 -10 | 01    |         |  |  |  |