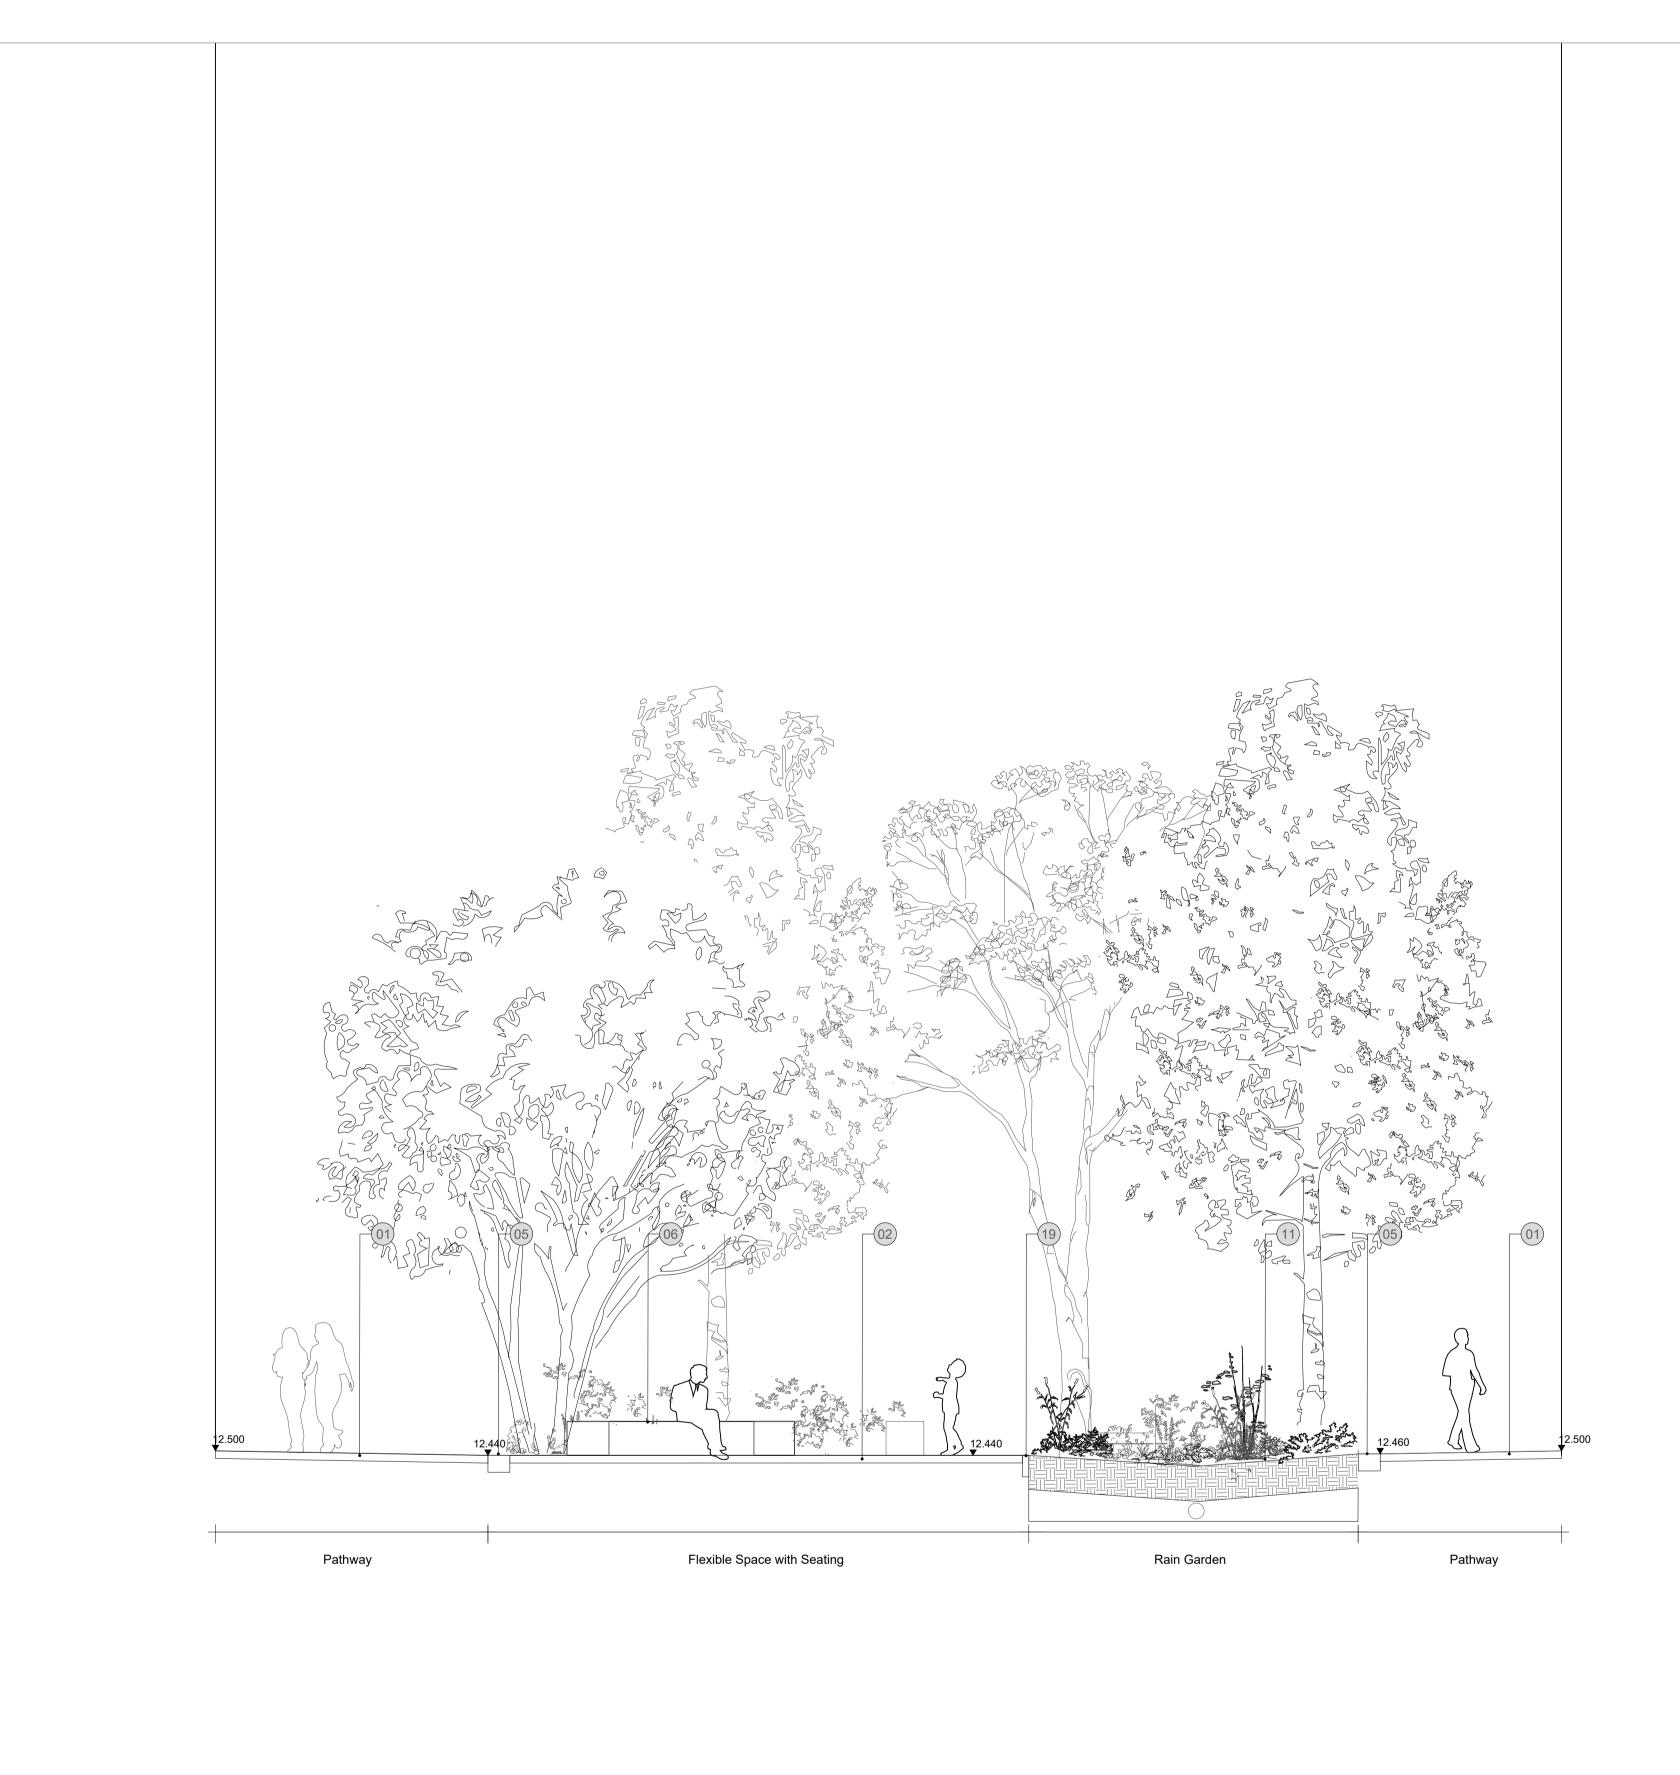

SECTION KEY

- Proposed block paving
   Granite setts
   Timber planks
   Concrete steps
   Kerb laid flush
   Timber seating
   Timber table and seating
   Timber lounge chairs built into planter
   Cycle stand
   Shady scent planting
   Rain garden
   Sunny scent planting
   Existing stone wall capped at grade, topped with black metal railings
   Table tennis
   Public art space
   Timber top steps
   Raised metal planter
   Timber bench to planter edge
   Metal edging
   Metal railing
   Asphalt finish
   Concrete slab paving
   Flowering lawn mix
   Tactile Paving

Date Scale 30.03.2023 1:50/A1 Drawn

LW/CW/DF Location Bristol Client Dominus

New Henry Street Landscape Section 01