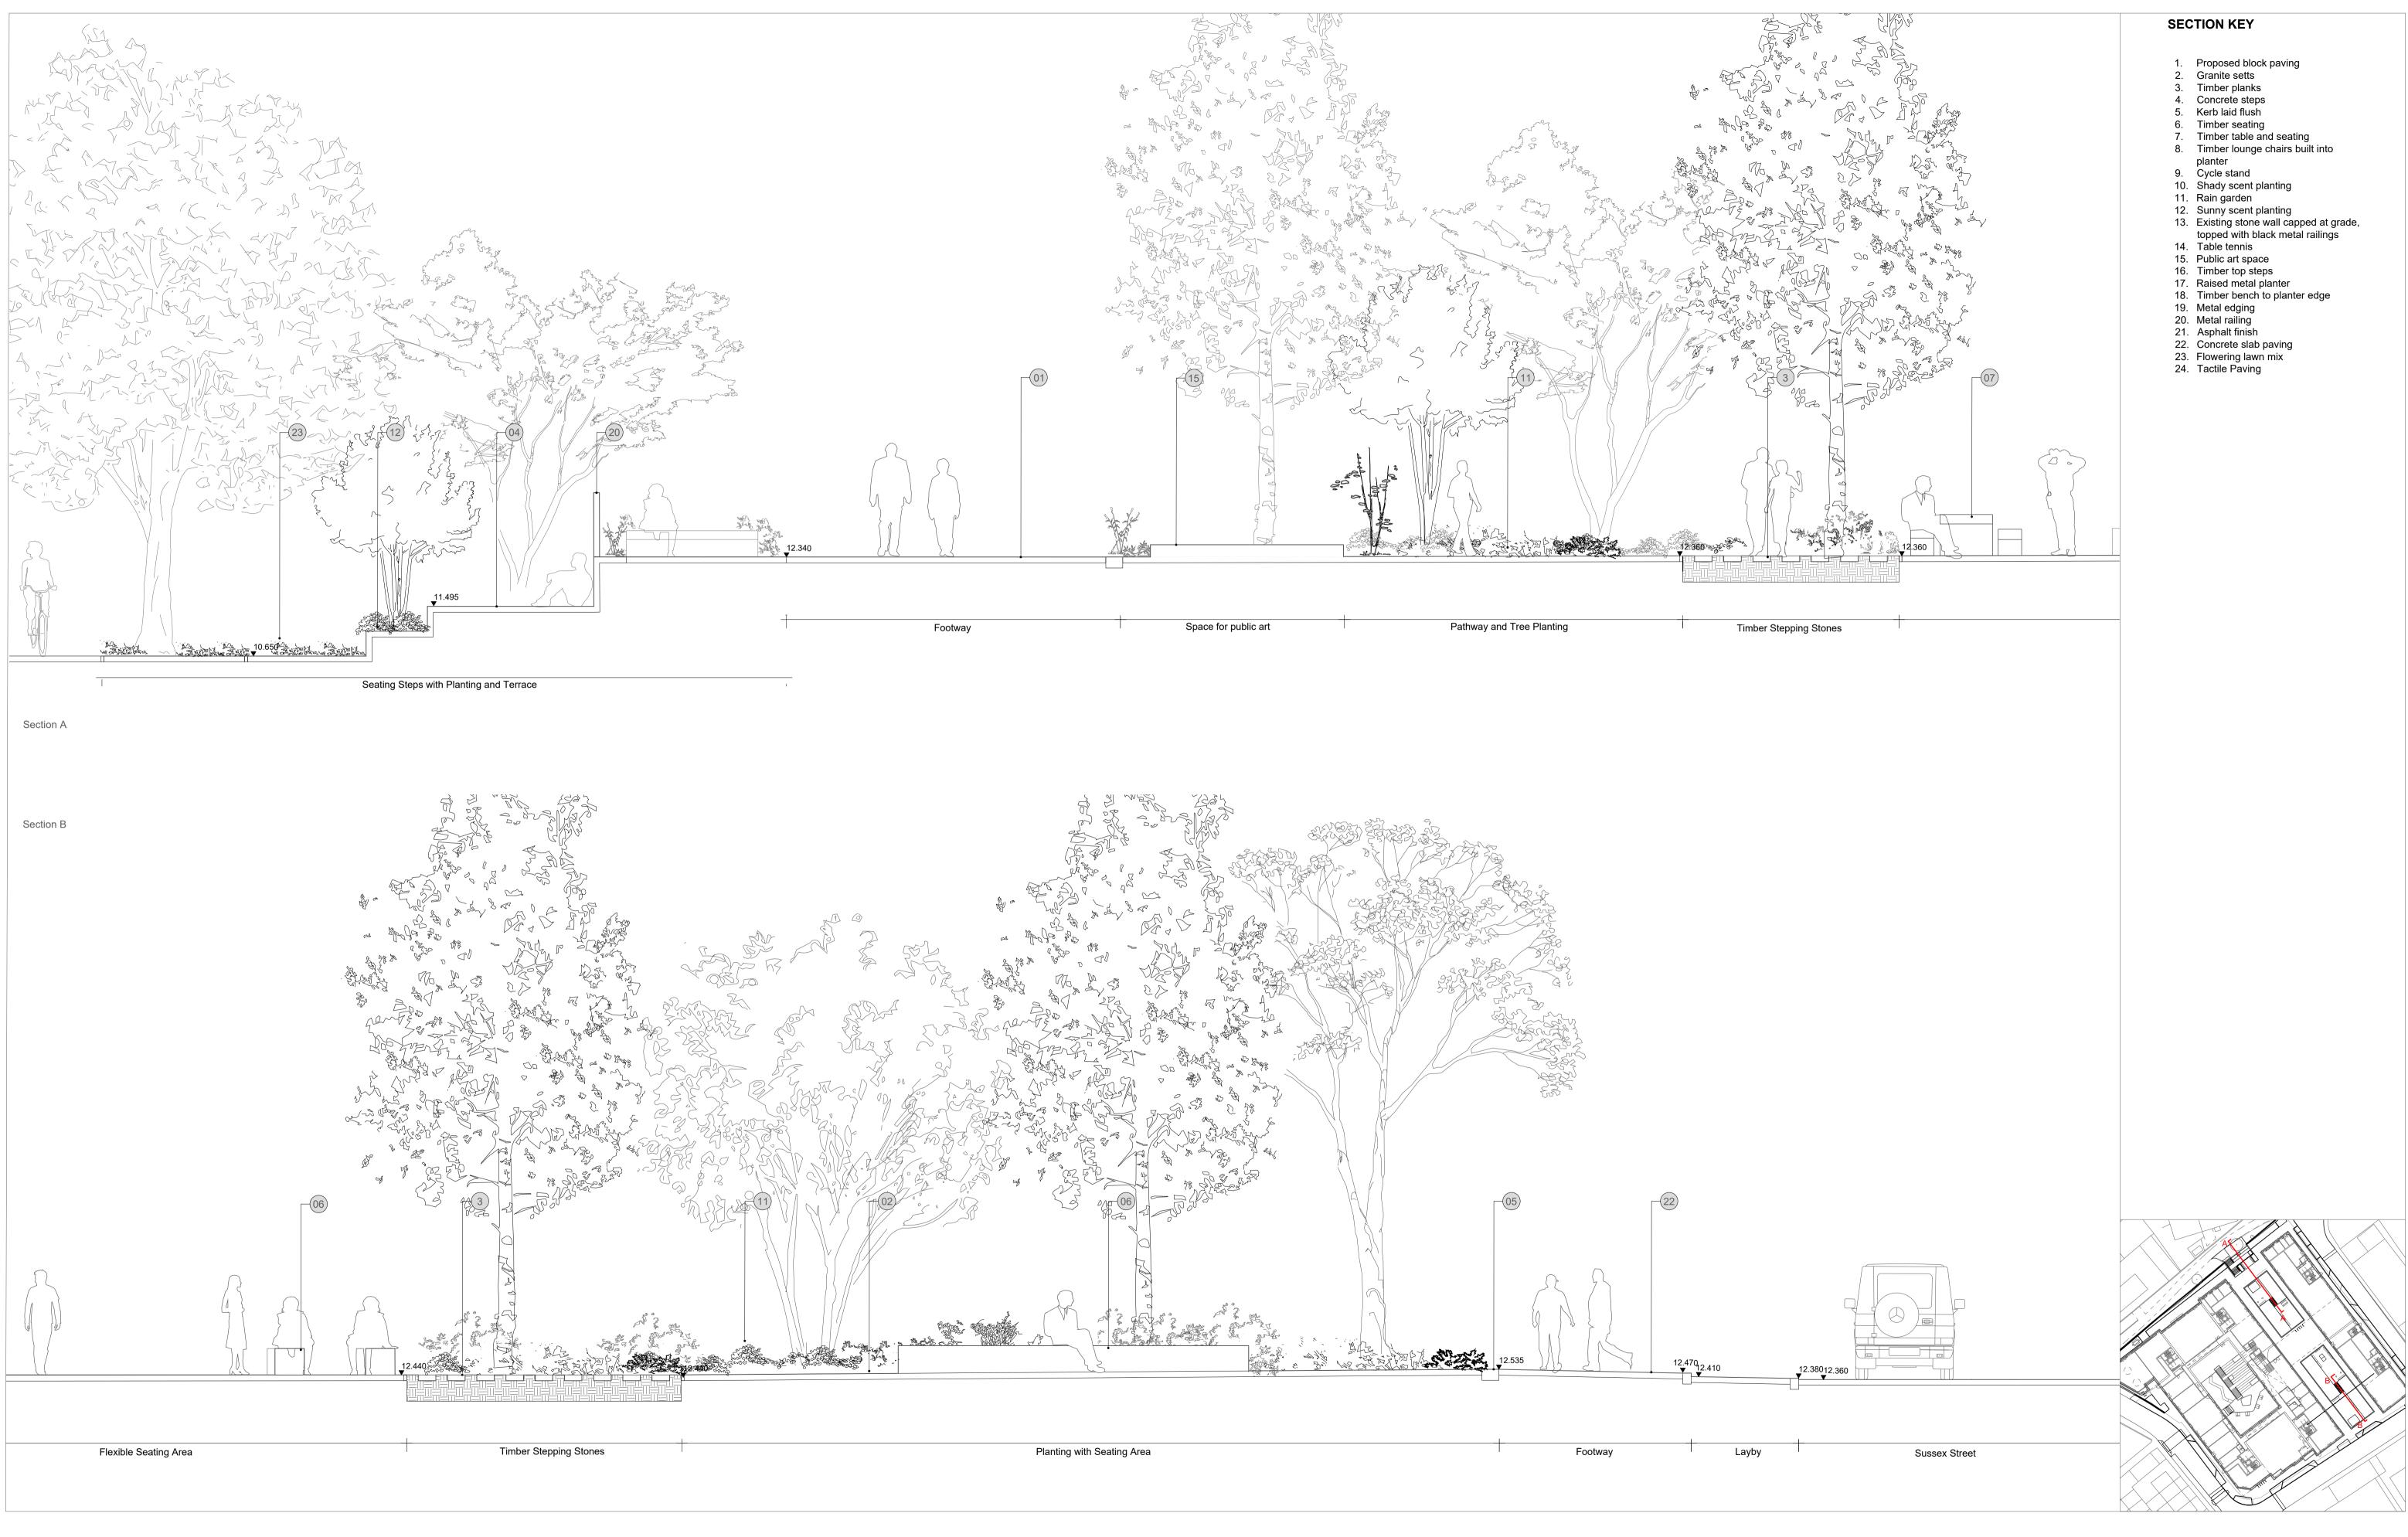

Do not scale drawings. All dimensions to be checked on site. Errors to be reported immediately to landscape architect. To be read in conjunction with all relevant architects, Services and engineers drawings.

**Revision Tracker** 01 - For Information 02 - For information 03 - For information

**Status** S2 S2 S2

24.03.2023 30.03.2023 16.11.2023

Churchman Thornhill Finch

London 3rd Floor, 14 Bowden Street, Kennington, London SE11 4DS +44(0)20 3727 6780

mail@churchmanthornhillfinch.co.uk

Bristol Harbourside House, 4-5 The Grove, BS1 4QZ +44(0)20 3727 6788 Date Scale 30.03.2023 1:50/A1 Drawn Location Bristol

LW/DF Client Dominus

651-CTF-XX-XX-DR-L-2003

New Henry Street Landscape Section 03