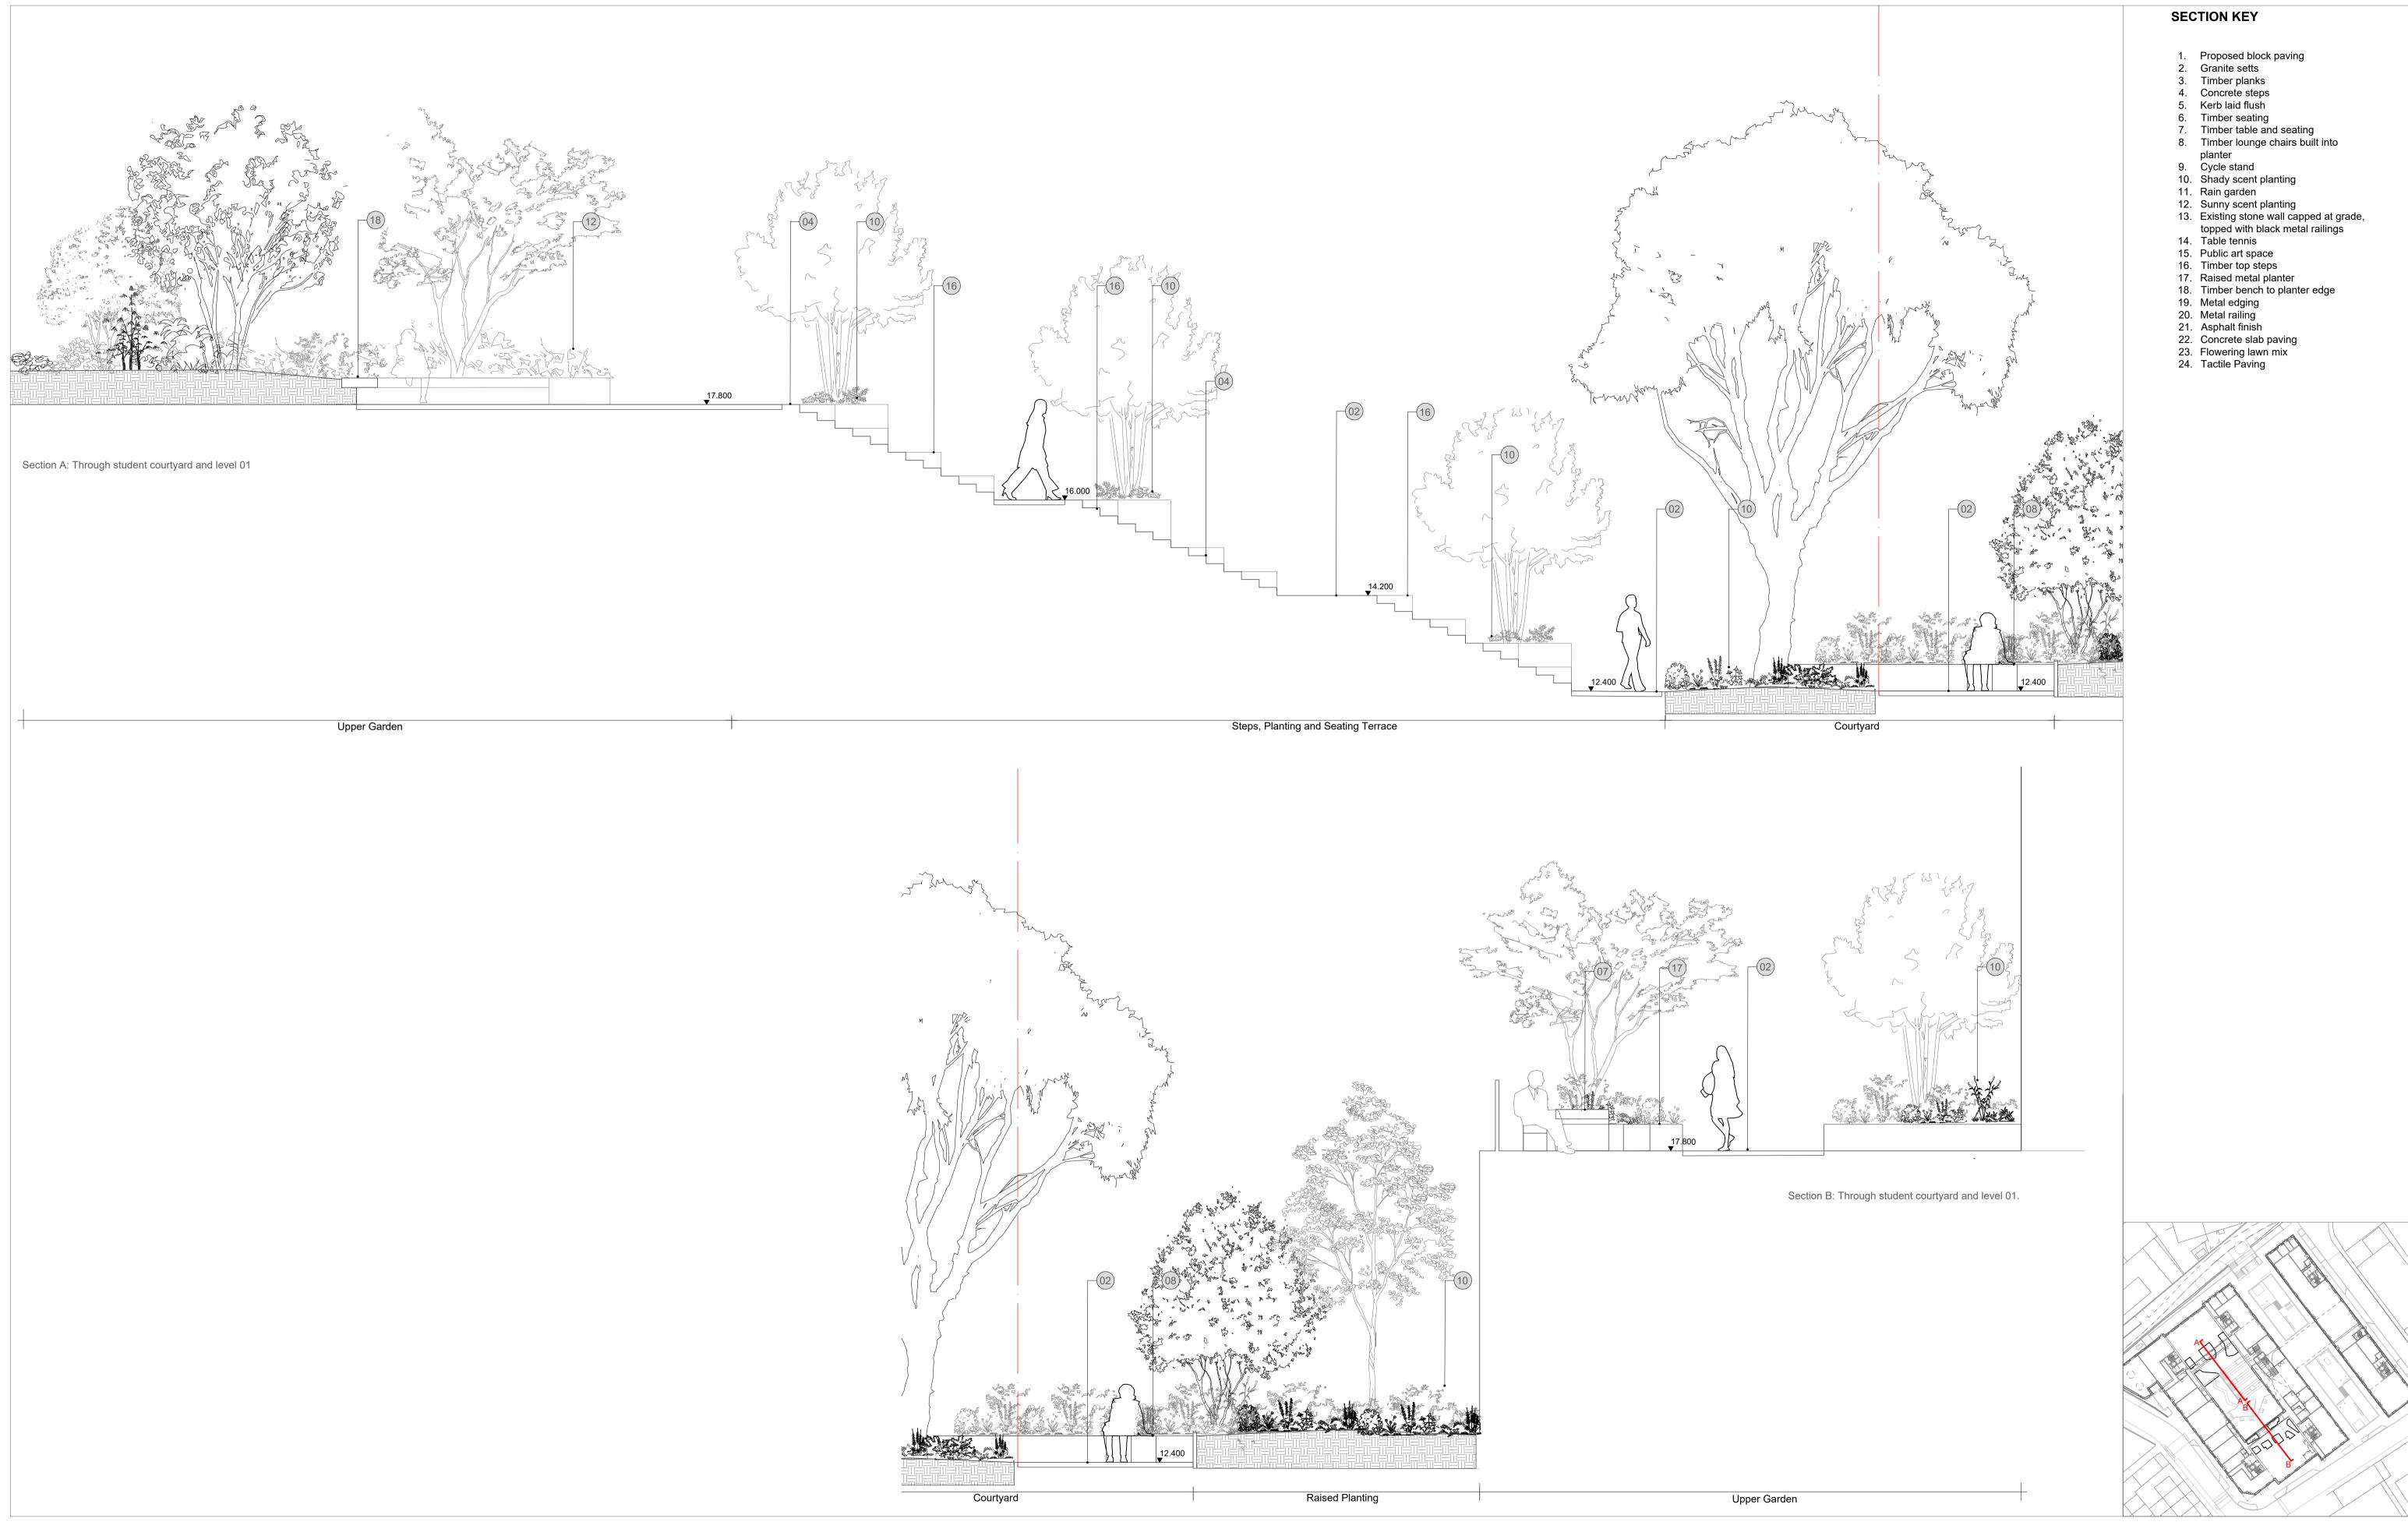

30.03.2023 1:50/A1 Date Scale Drawn Location Bristol

Client

LW/GG/DF Dominus

Status **S2** Revision P03

New Henry Street Landscape Section 02 651-CTF-XX-XX-DR-L-2002