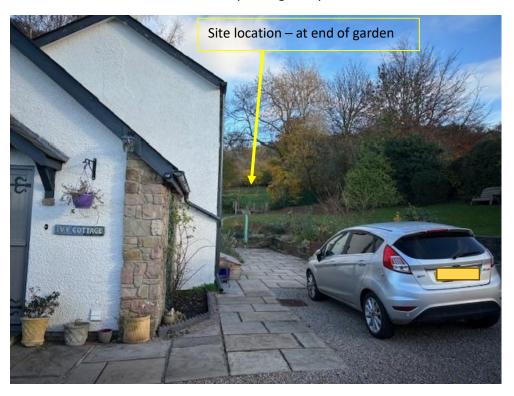

View towards applicant's house from site location

Page **3** of **4** Photos to and from site location for Ivy Cottage Shepherd's Hut

View toward site location

View towards site location from footpath (from location 2 on Site Plan)