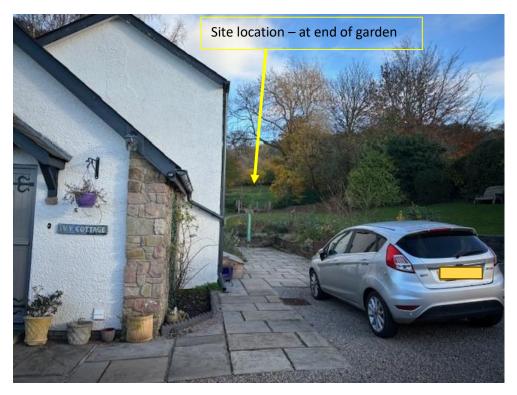

View towards applicant's house from site location

Page **3** of **4** Photos to and from site location for Ivy Cottage Shepherd's Hut

View toward site location

View towards site location from footpath (from location 2 on Site Plan)