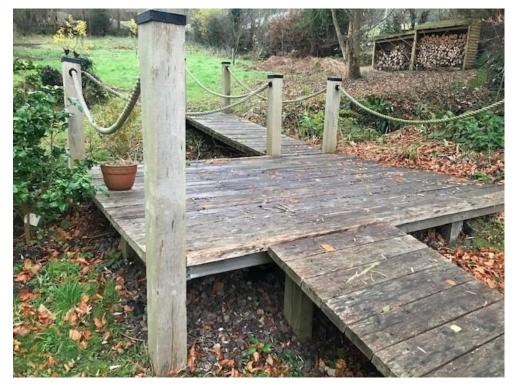

Page **4** of **4** Photos to and from site location for Ivy Cottage Shepherd's Hut

View towards site location from footpath in front of Ivy Cottage (from location 1 on Site Plan)

Style of raised decking proposed for shepherds hut