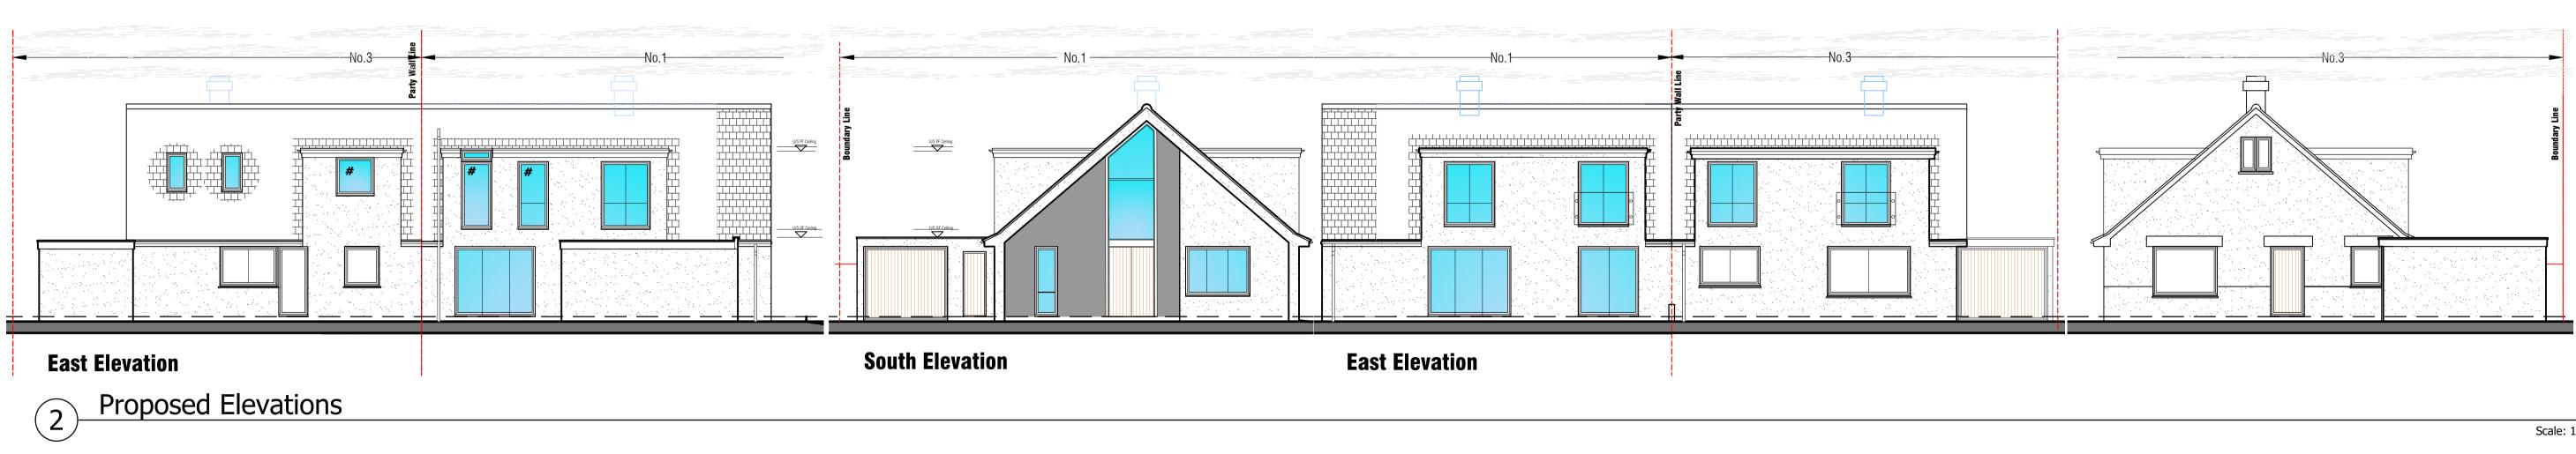

## **Elevations Notes**

| Walls   | 1 | Render - Colour White - to match existing              |
|---------|---|--------------------------------------------------------|
|         | 2 | Render - Colour Grey                                   |
| Roof    | 3 | Roof tiles - Clay - Colour Grey to match existing      |
|         | 4 | UPVC rainwater goods, fascia and soffits - Black       |
|         | 5 | Stained Timber cladding to front 2 storey gable soffit |
|         | 6 | Chimney removed                                        |
|         | 7 | Velux roof lights                                      |
| Windows | 8 | Grey PVC/Aluminum Windows and doors RAL 7106           |
| Doors   | 9 | Timber effect Composite front door & garage door       |
|         |   |                                                        |