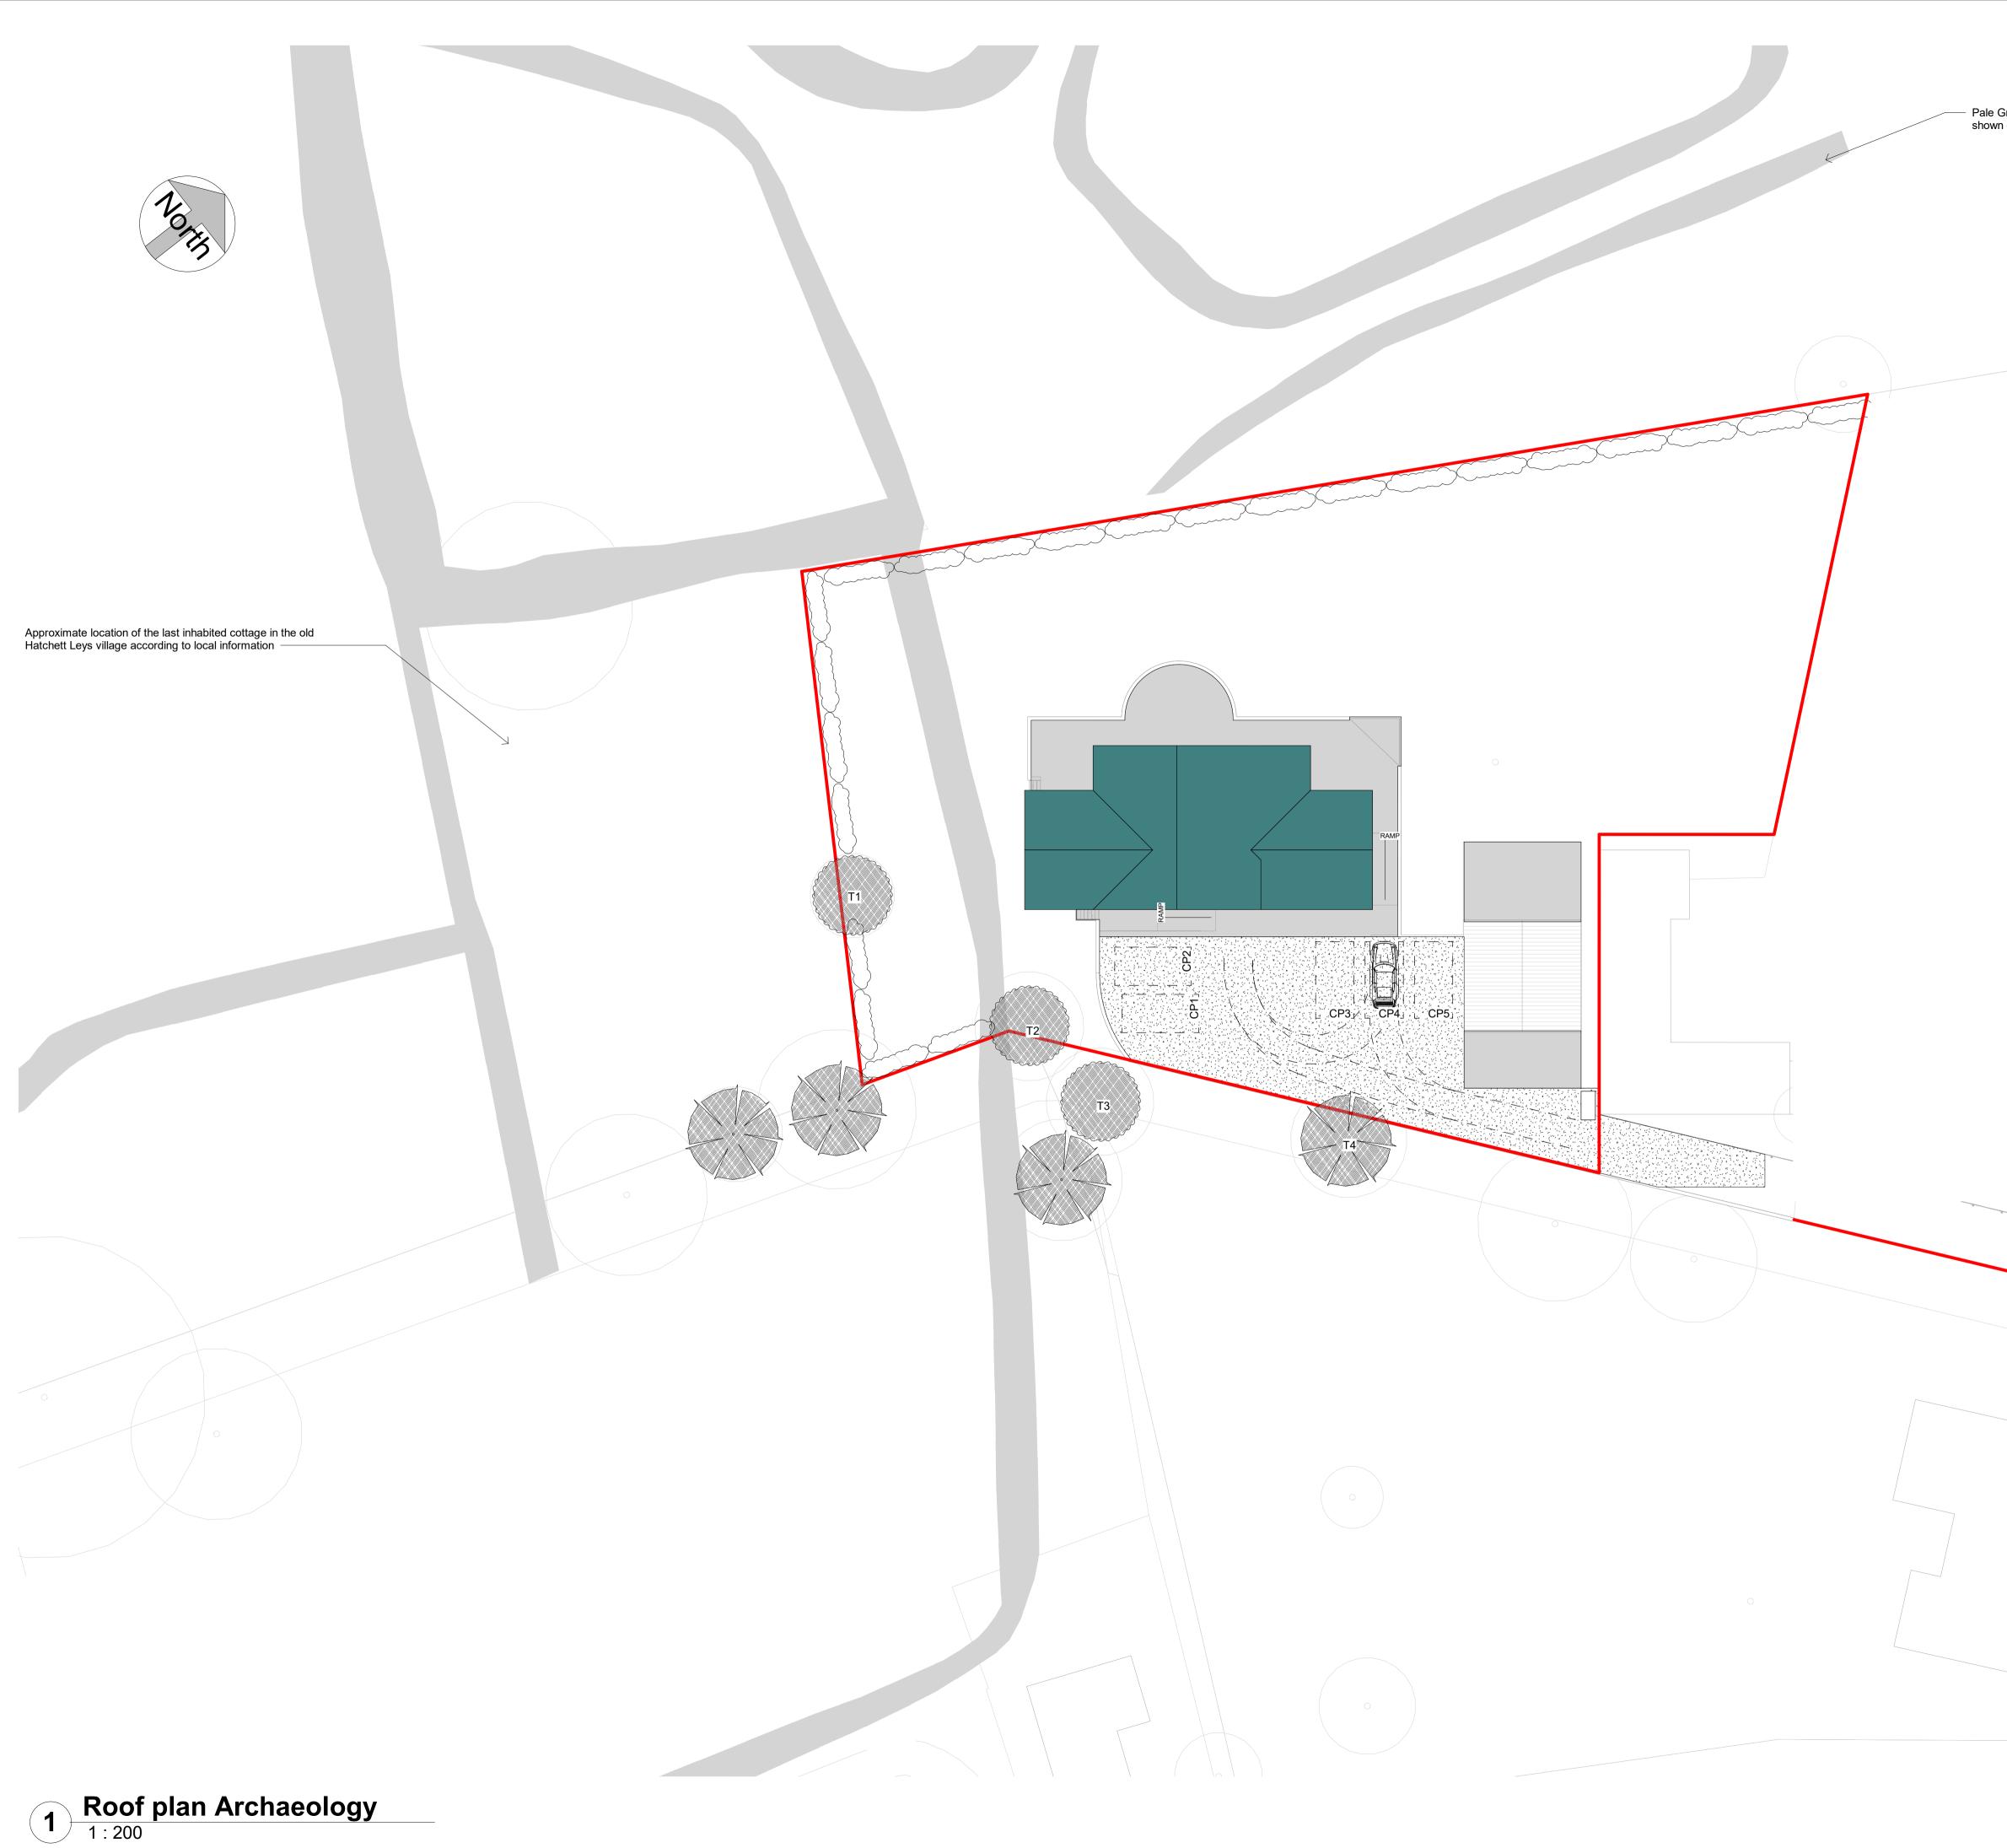

 Pale Grey areas indicate historic dertails shown on original OS mapping.

/\_!\_\_\_

WORK IN PROGRESS DRAWING

This drawing is not intended to be used for contract pricing or fabrication purposes. All content is subject to change.

Green Acres

## Site plan Archaeolgy

TITLE

CLIENT

 DRAWN BY
 CHECKED BY
 DATE

 Author
 11/23/23

 SCALE (@ A1)
 PROJECT NUMBER

 1 : 200
 Project Number

 DRAWING NUMBER
 REV