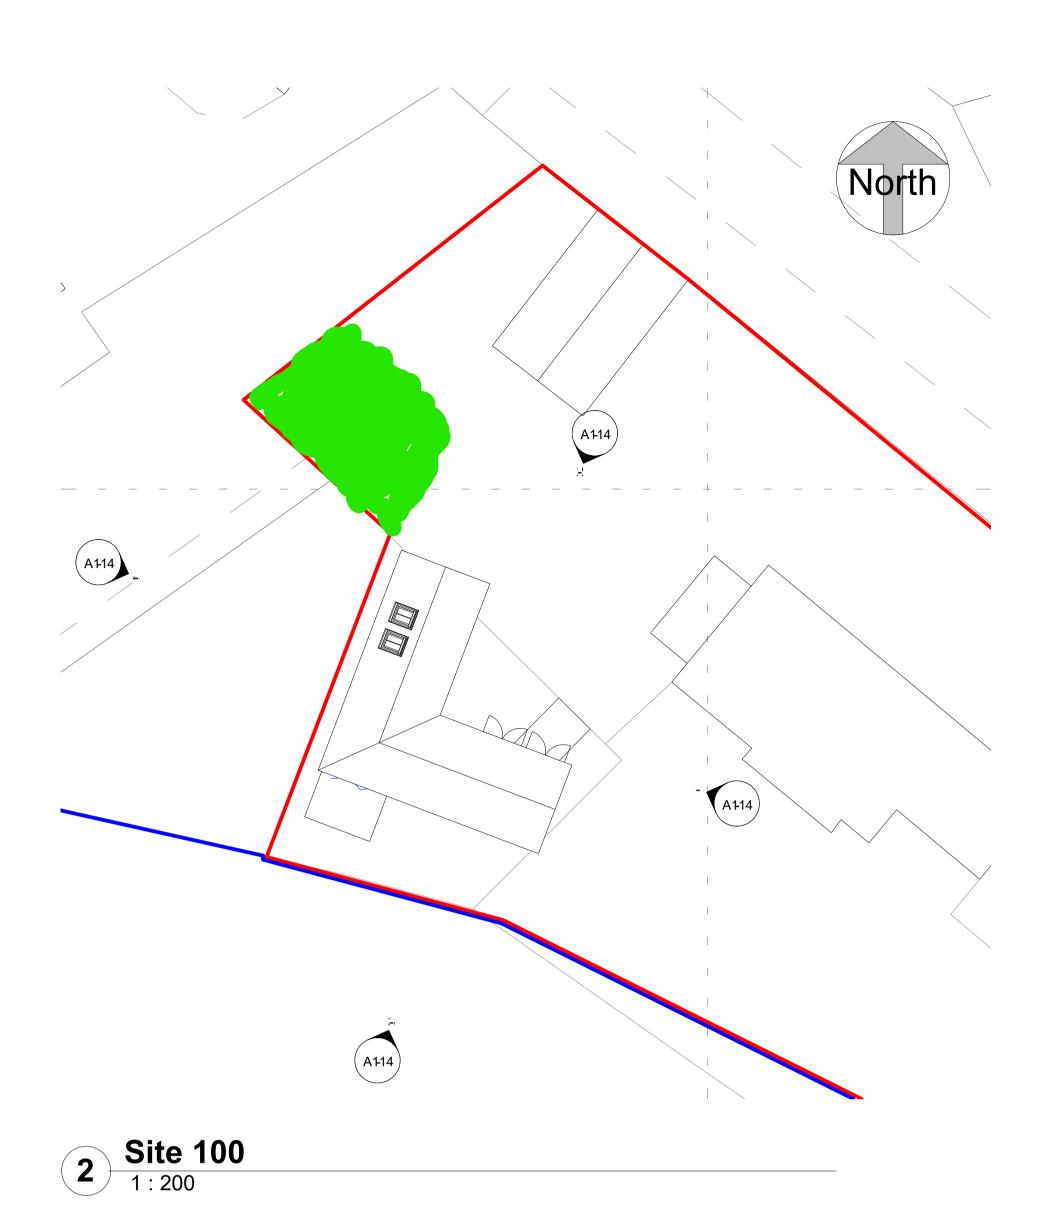

## Stowe Castle farm

TITLE

## **Proposed General** Arrangement

CLIENT

## Steve Young

| Oleve Tourig              |            |                               |                  |     |   |
|---------------------------|------------|-------------------------------|------------------|-----|---|
| DRAWN BY<br>Author        | CHECKED BY |                               | DATE<br>11/17/22 |     | - |
| SCALE (@ A1) As indicated |            | PROJECT NUMBER Project Number |                  |     | - |
| DRAWING NUMBER            |            |                               |                  | REV |   |
| A113                      |            |                               |                  |     |   |