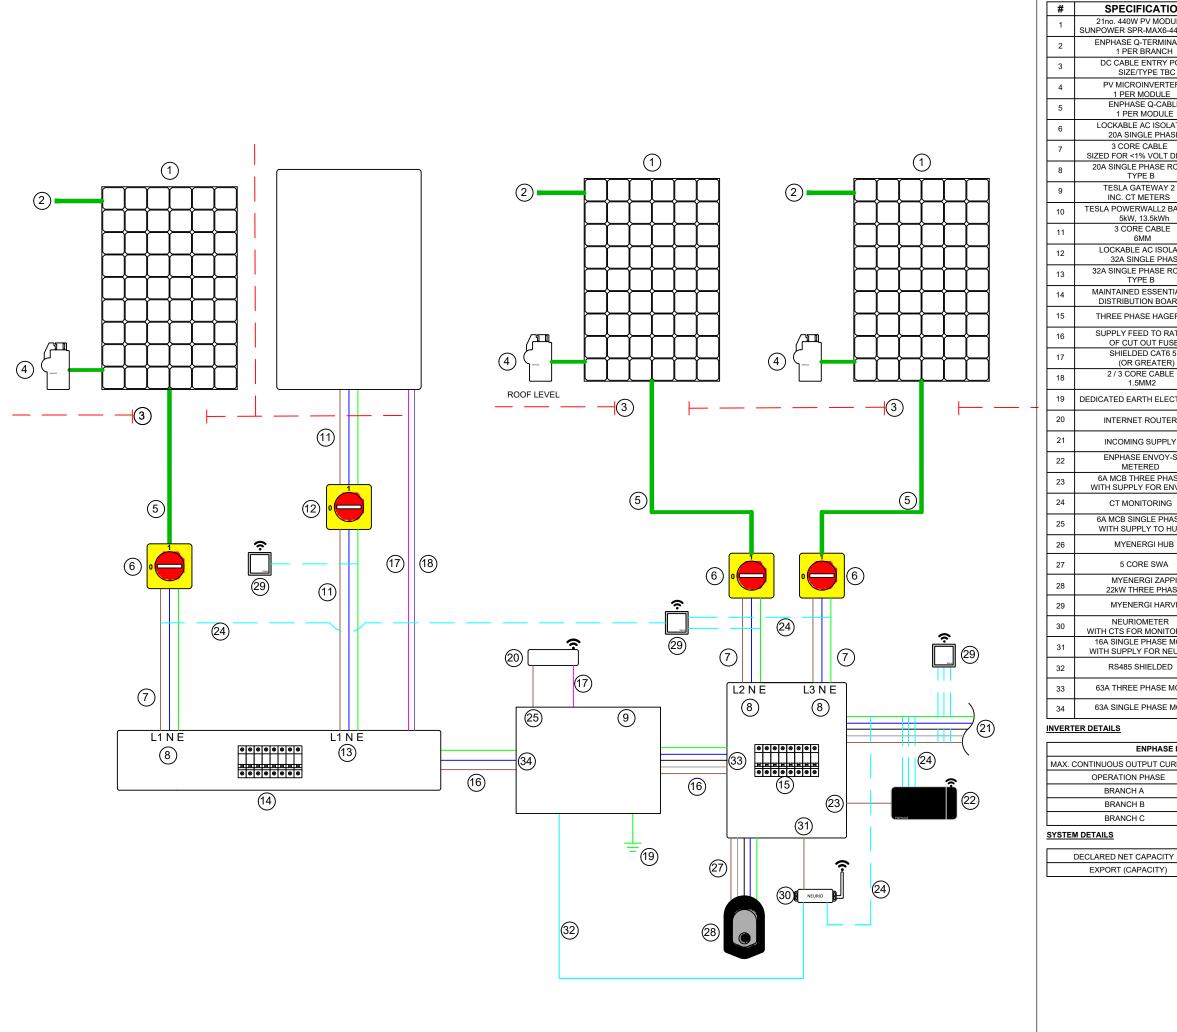

| ON          | RESPONSIBILITY           |  |  |
|-------------|--------------------------|--|--|
| ULES        | SUPPLIED & FIT BY TLGEC  |  |  |
| H40-E3-AC   | SUPPLIED & FIT BY TLGEC  |  |  |
| i<br>Point  |                          |  |  |
| C<br>ER     | SUPPLIED & FIT BY OTHERS |  |  |
|             | SUPPLIED & FIT BY TLGEC  |  |  |
| LE          | SUPPLIED & FIT BY TLGEC  |  |  |
| ATOR<br>SE  | SUPPLIED & FIT BY TLGEC  |  |  |
| DROP        | SUPPLIED & FIT BY OTHERS |  |  |
| CBO         | SUPPLIED & FIT BY TLGEC  |  |  |
| 2           | SUPPLIED & FIT BY TLGEC  |  |  |
| ATTERY      | SUPPLIED & FIT BY TLGEC  |  |  |
|             | SUPPLIED & FIT BY TLGEC  |  |  |
| ATOR<br>SE  | SUPPLIED & FIT BY TLGEC  |  |  |
| СВО         | SUPPLIED & FIT BY TLGEC  |  |  |
| TALS<br>RD  | SUPPLIED & FIT BY OTHERS |  |  |
| ER DB       | SUPPLIED & FIT BY OTHERS |  |  |
| ATING<br>SE | SUPPLIED & FIT BY OTHERS |  |  |
| 5.E<br>)    | SUPPLIED & FIT BY TLGEC  |  |  |
| Ē           | SUPPLIED & FIT BY TLGEC  |  |  |
| CTRODE      | SUPPLIED & FIT BY TLGEC  |  |  |
| R           | EXISTING                 |  |  |
| Y           | EXISTING                 |  |  |
| S           | SUPPLIED & FIT BY TLGEC  |  |  |
| ISE<br>IVOY | SUPPLIED & FIT BY OTHERS |  |  |
|             | SUPPLIED & FIT BY TLGEC  |  |  |
| ASE<br>UB   | NOT REQUIRED             |  |  |
| 3           | NOT REQUIRED             |  |  |
|             | SUPPLIED & FIT BY TLGEC  |  |  |
| 기<br>SE     | SUPPLIED & FIT BY TLGEC  |  |  |
| VI          | SUPPLIED & FIT BY TLGEC  |  |  |
| ORING       | SUPPLIED & FIT BY TLGEC  |  |  |
|             | SUPPLIED & FIT BY OTHERS |  |  |
| )           | SUPPLIED & FIT BY OTHERS |  |  |
| ИСВ         | SUPPLIED & FIT BY OTHERS |  |  |
| ИСВ         | SUPPLIED & FIT BY TLGEC  |  |  |
|             |                          |  |  |

| IQ7A MICROINVERTERS |              |  |  |  |
|---------------------|--------------|--|--|--|
| RRENT               | 1.52A EACH   |  |  |  |
|                     | SINGLE PHASE |  |  |  |
|                     | 7 MODULES    |  |  |  |
|                     | 7 MODULES    |  |  |  |
|                     | 7 MODULES    |  |  |  |
|                     |              |  |  |  |

| Y | 14.3kW |
|---|--------|
|   | 14.3kW |

### NOTES:

THE CABLE SIZES SPECIFIED ARE BASED ON DEDICATED WIRE RUNS FROM MAIN INCOMER TO THE INVERTER POSITION

IF THE INVERTER IS SERVED FROM A LOCAL DISTRIBUTION BOARD THE OVERALL CABLE LENGTHS MUST BE SUITABLY SIZED BACK TO THE MAIN INCOMER

ALL AC REQUIREMENTS ARE A MINIMUM REQUIREMENT FOR THE PV SYSTEM TO WORK EFFICIENTLY AND ARE NOT AN INSTRUCTION TO INSTALL THE EXACT EQUIPMENT. LARGER EQUIPMENT MAY BE REQUIRED AND USED AT THE ELECTRICAL CONTRACTORS DISCRETION. TLGEC TAKE NO RESPONSIBILITY FOR UNDER-SPECED AC EQUIPMENT SUCH AS CABLE SIZING THAT ARE THE WORKS OF OTHERS. IT IS THE RESPONSIBILITY OF THE ELECTRICAL CONTRACTOR TO APPROPRIATELY SIZE THE REQUIRED EQUIPMENT.

ELECTRICAL CONTRACTOR TO PROVIDE SPARE CABLE TO ALLOW FOR GENERATION METER INSTALLATION.