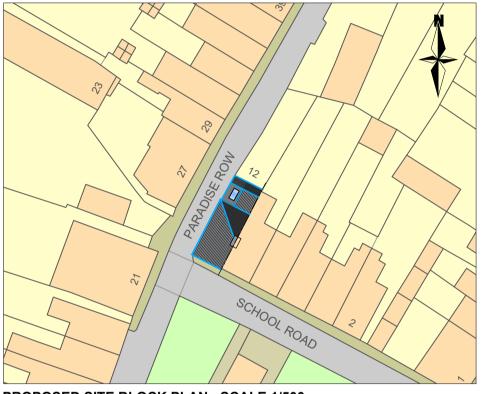

**1:50** 0m

EXISTING STREET SCENE - SIDE ELEVATION - VIEW A -PARADISE ROW Scale 1/100

EXISTING SITE BLOCK PLAN - SCALE 1/500

PROPOSED SITE BLOCK PLAN - SCALE 1/500

| 1:500 | METRIC |
|-------|--------|
|       |        |