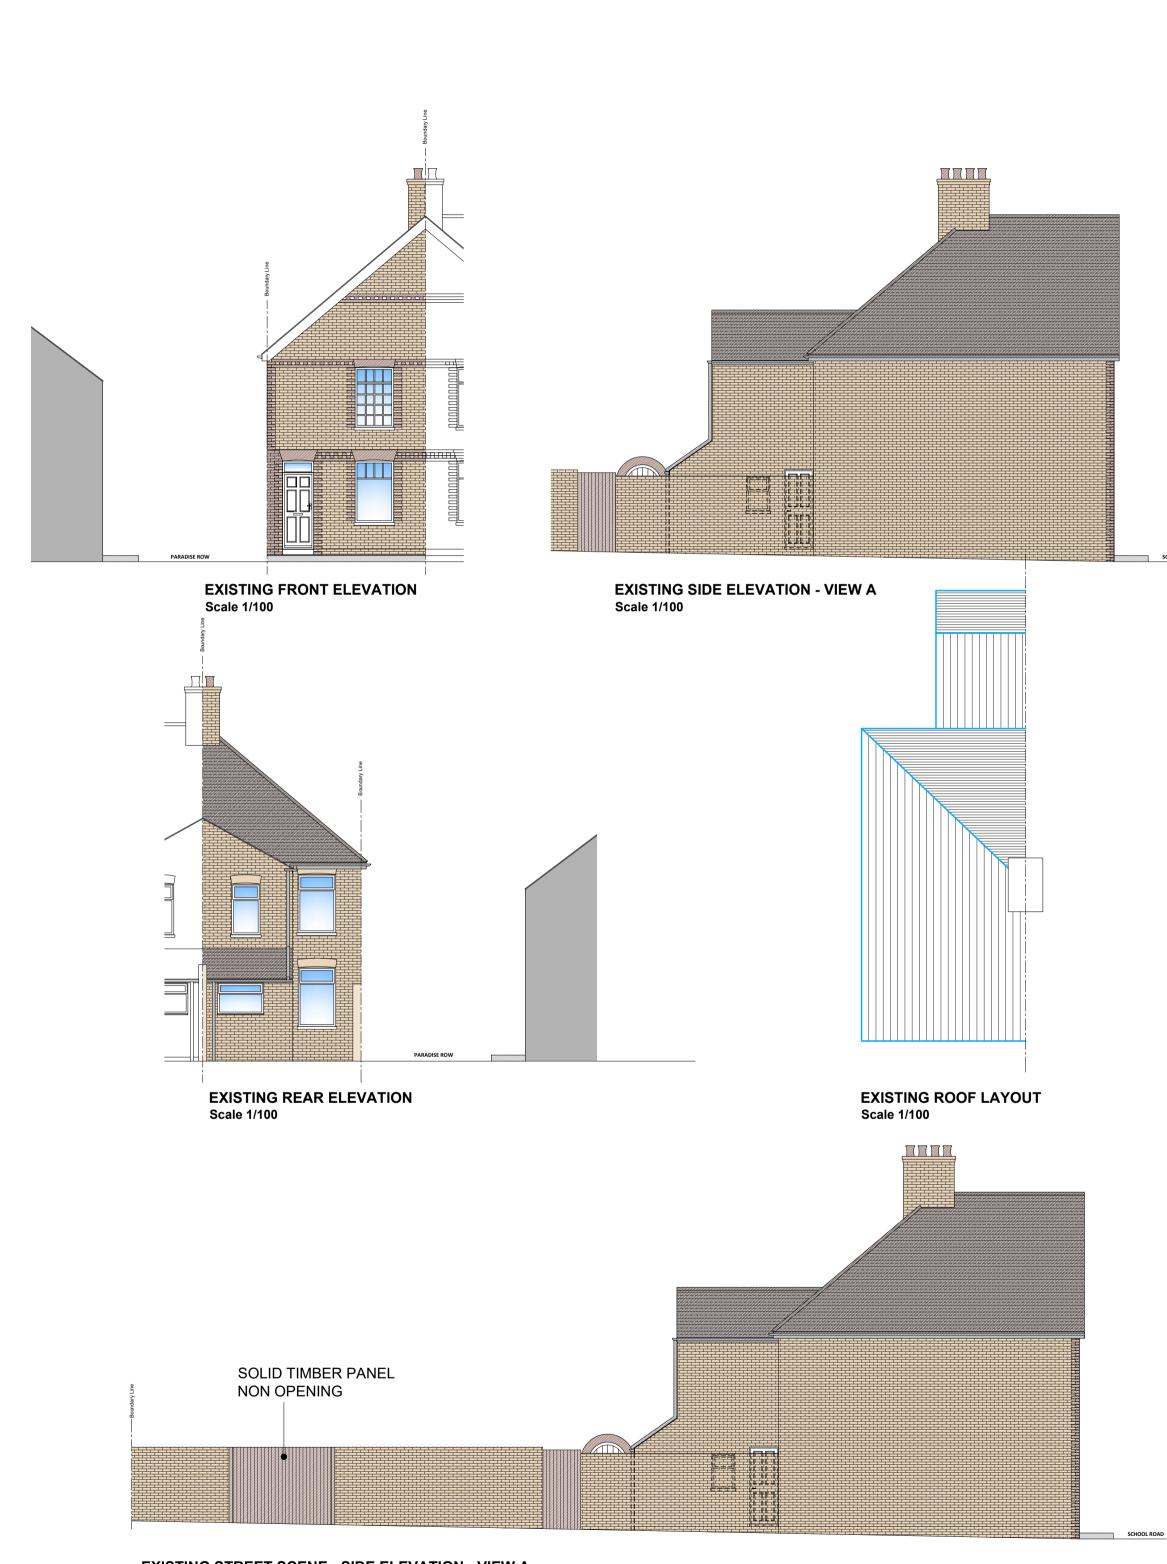

**1:50** 0m

EXISTING STREET SCENE - SIDE ELEVATION - VIEW A -PARADISE ROW Scale 1/100

EXISTING SITE BLOCK PLAN - SCALE 1/500

PROPOSED SITE BLOCK PLAN - SCALE 1/500

| 1:500 | METRIC |
|-------|--------|
|       |        |