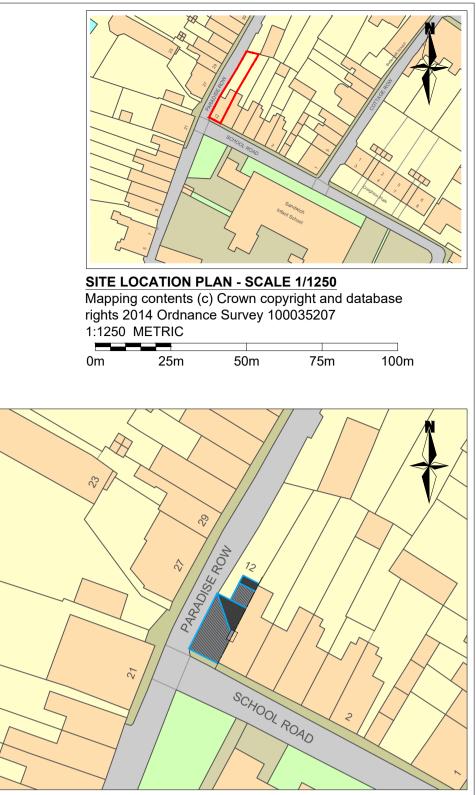

**1:50** 0m

EXISTING STREET SCENE - SIDE ELEVATION - VIEW A -PARADISE ROW Scale 1/100

EXISTING SITE BLOCK PLAN - SCALE 1/500

PROPOSED SITE BLOCK PLAN - SCALE 1/500

| 1:500 | METRIC |
|-------|--------|
|       |        |