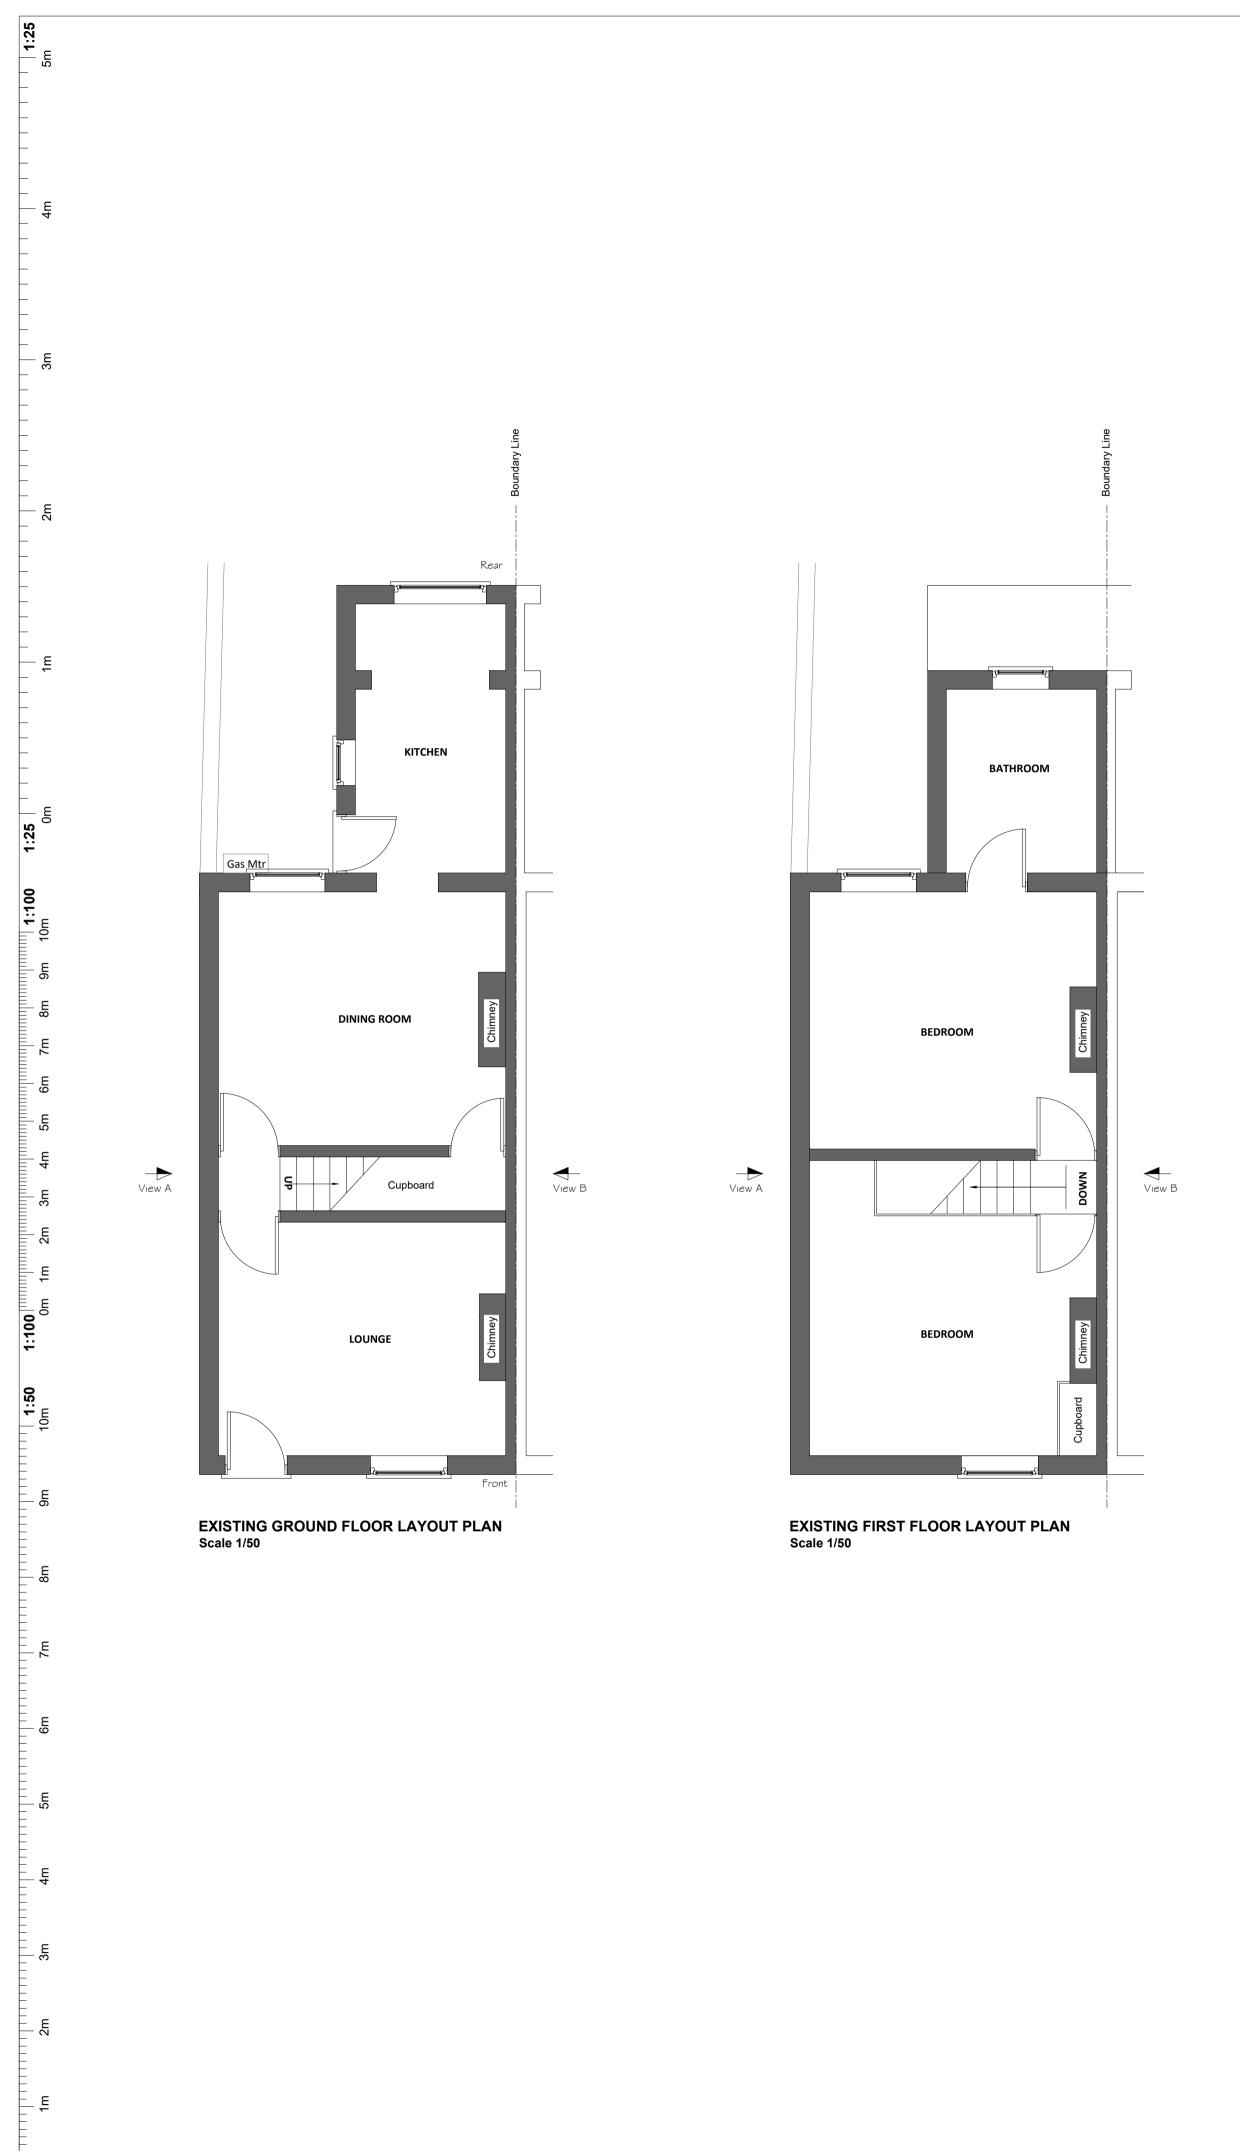

## Key to hatching

| Denotes brickwork on plan |
|---------------------------|
| Denotes blockwork on plan |
| Denotes studwork on plan  |