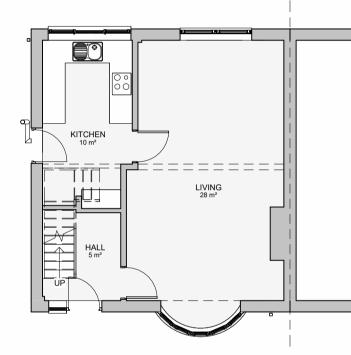

A1

**Ground Floor** 1 : 100

East Elevation 1 : 100

1:100

**Roof Plan** 1 : 100

**First Floor** 1 : 100

3D View 1

3D View 2