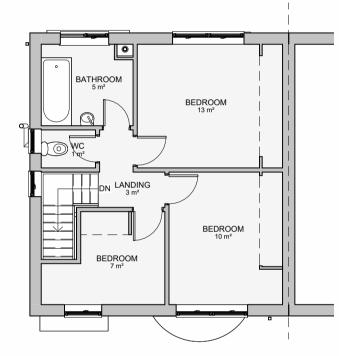

A1

**Ground Floor** 1 : 100

East Elevation 1 : 100

1:100

**Roof Plan** 1 : 100

**First Floor** 1 : 100

3D View 1

3D View 2