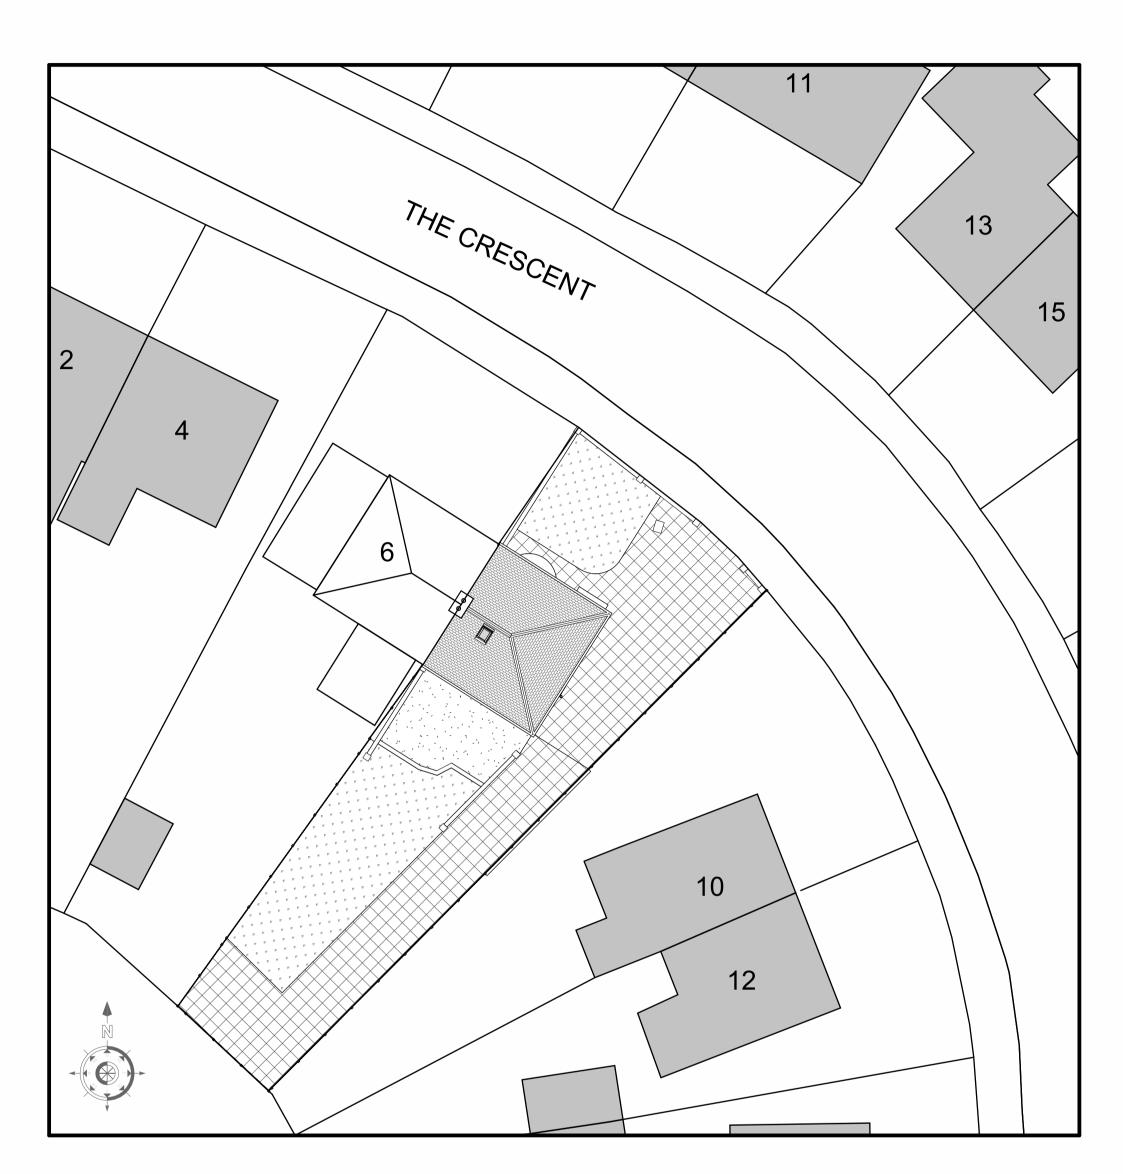

South Elevation

West Elevation 1:100

**Site Plan** 1 : 200

Encouragement of particular action

DISCLAIMER

 Works covered by the CDM Regulations 2015 shall not commence until the correct duty holders are in place and all relevant and project specific documents are in place.
 This drawing is copyright and must not be reproduced without the consent of Glasper Lee Design Limited. Responsibility is not accepted for errors made by others in scaling from this drawing. All construction information should be taken from figured dimensions only. All dimensions to be checked on site by the main contractor prior to any commencement of works on site or any fabrication works off site. Any discrepancies found within the drawing must be immediately reported to Glasper Lee Design Limited. This drawing must be immediately reported to Glasper Lee Design Limited. This drawing must be immediately reported to Glasper Lee Design Limited. This drawing must be immediately reported to Glasper Lee Design Limited. This drawing must be immediately reported to Glasper Lee Design Limited. This drawing must be immediately reported to Glasper Lee Design Limited. This drawing must be immediately reported to Glasper Lee Design Limited. This drawing must be immediately reported to Glasper Lee Design Limited. This drawing must be immediately reported to Glasper Lee Design Limited. This drawing must be immediately reported to Glasper Lee Design Limited. This drawing and documents; and all (if any) design team and consultants drawings and documents.

| GLD Architecture Planning Development<br>A: 22 St. Aidans Drive, Bishop Auckland, Co. Durham, DL14 6DF<br>F:(01388) 433751<br>E:Matthew@GlasperLee.co.uk<br>Www.GlasperLee.co.uk<br>Www.GlasperLee.co.uk |              |           |
|----------------------------------------------------------------------------------------------------------------------------------------------------------------------------------------------------------|--------------|-----------|
|                                                                                                                                                                                                          |              |           |
| 8 The Crescent<br>Chilton<br>Ferryhill<br>Co. Durham<br>DL17 0EP                                                                                                                                         |              |           |
| Client:                                                                                                                                                                                                  |              |           |
| Mrs J Buckley                                                                                                                                                                                            |              |           |
| Drawing Title:<br>Existing Details                                                                                                                                                                       |              |           |
| Date:                                                                                                                                                                                                    | Scale:       | Drawn By: |
| October 2023                                                                                                                                                                                             | As indicated | ML        |
| Deale at Dafe                                                                                                                                                                                            | Drawing No:  | Revision: |
| Project Ref:                                                                                                                                                                                             |              |           |