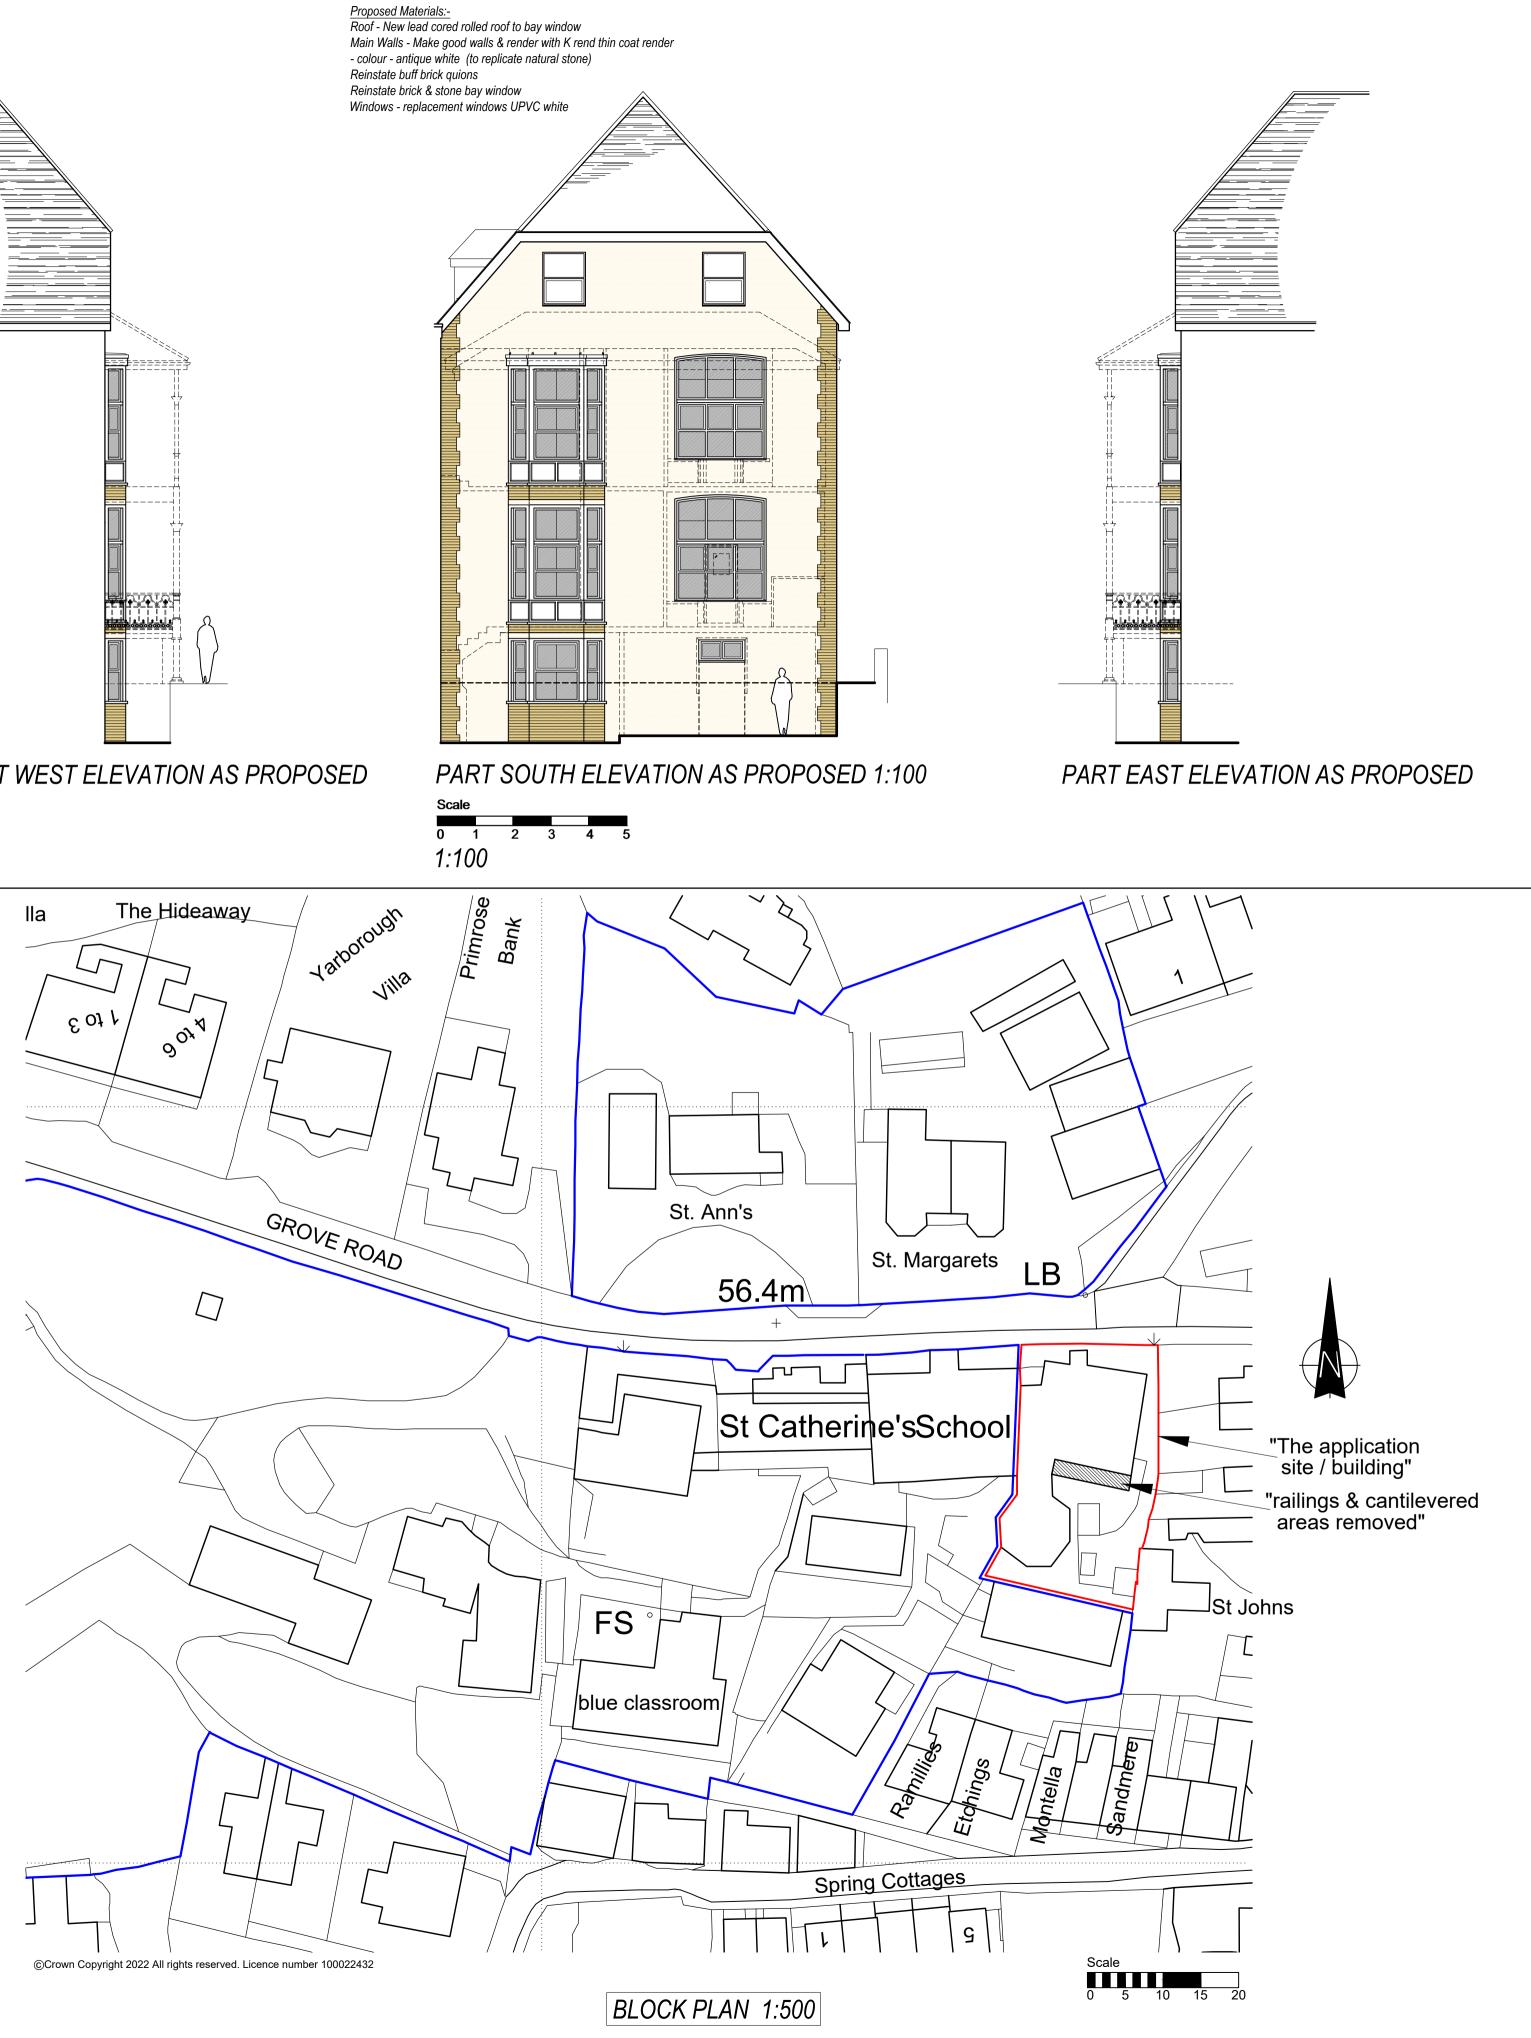

Tel: 01983 864699 E-mail: enquiries@bds.uk.com

St Catherine's School

CAD ref.

Removal of ornate railings and veranda structure and reinstatement of South elevation to main administration block at :- St Catherine's School. Grove Road, Ventnor IW Drawing Title

Part elevations and block plan as Proposed

| Scale              | Date      | Drawn |
|--------------------|-----------|-------|
| 1:100 & 1:500 @ A1 | Dec 2023  | pdm   |
| Drawing No.        | Revisions |       |
| BDS.273D/ 301      | Α         |       |