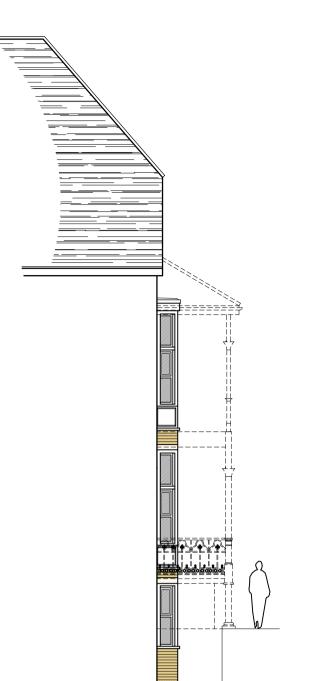

PART WEST ELEVATION AS PROPOSED



## PROPOSED

Notes

1. The Contractor shall be responsible for verifying all dimensions and levels on site before commencing work.

2. Do not scale the drawing.

3. Any discrepancies are to be reported to Building Design Services before proceeding with the work.

4. All new floor levels shall match existing floor levels unless otherwise stated.

5. Before commencement of internal demolition's the contractor shall check that the walls are non load bearing and if in doubt shall contact Building Design Services.

6. Existing Drain Runs are based on part survey and part record drawings. The contractor shall check all existing levels and runs before commencement and report any variations from the drawing to Building Design Services immediately.

7. All speci