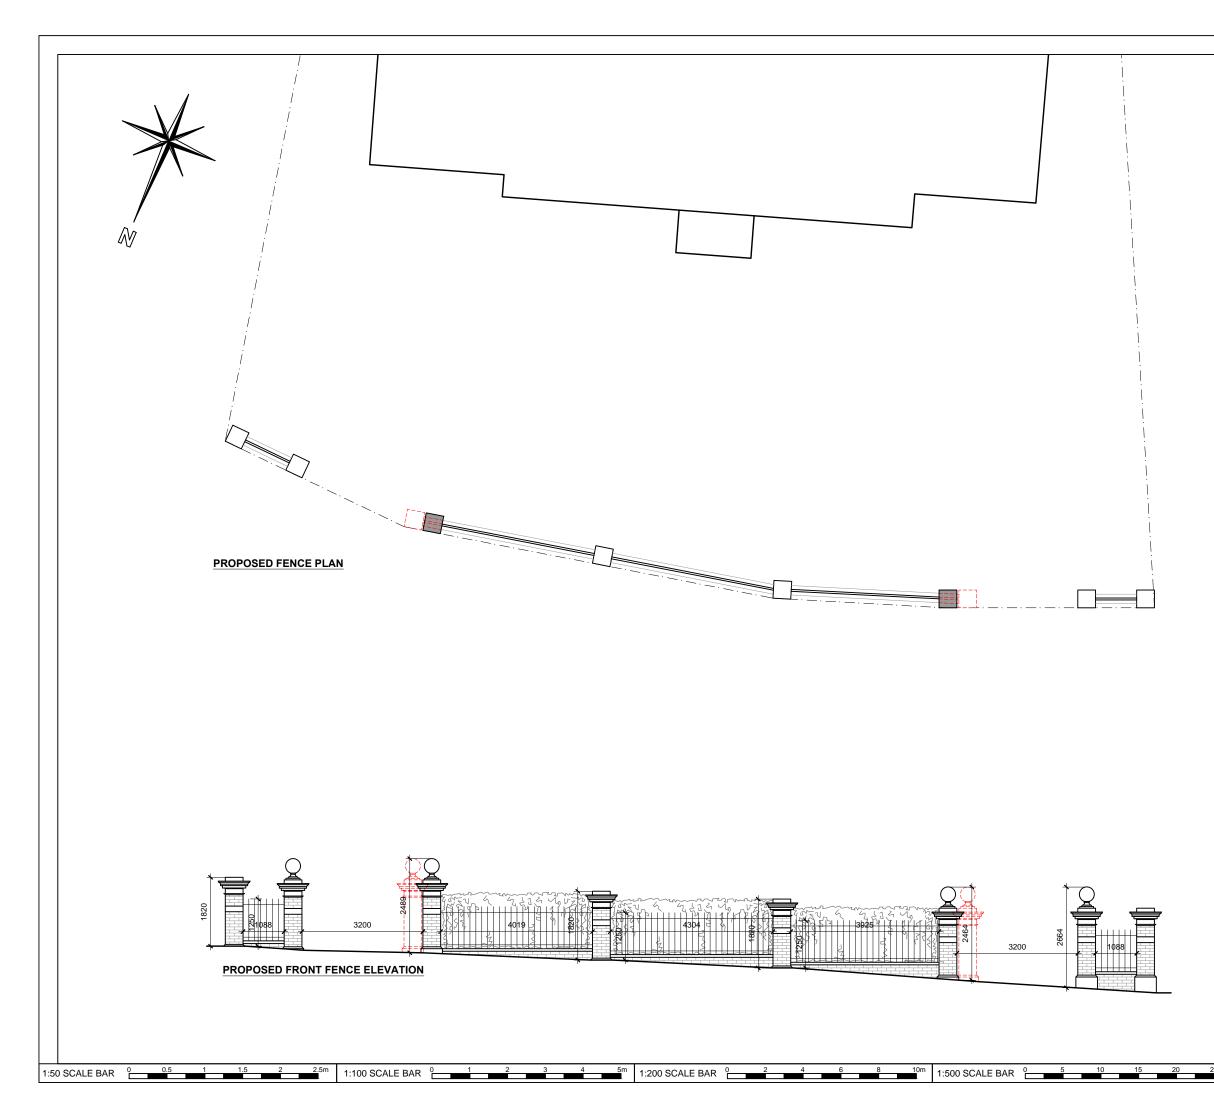

|                 |                                                                                                   |             | 1            |                 |                        | ิ โ        |
|-----------------|---------------------------------------------------------------------------------------------------|-------------|--------------|-----------------|------------------------|------------|
|                 | Rev.No                                                                                            | DATE        |              | RFV             | . NOTE                 |            |
|                 |                                                                                                   |             | -            |                 |                        |            |
|                 |                                                                                                   |             |              |                 |                        |            |
|                 |                                                                                                   |             |              |                 |                        | 1          |
|                 |                                                                                                   |             |              |                 |                        | -          |
|                 |                                                                                                   |             |              |                 |                        |            |
|                 |                                                                                                   |             |              |                 |                        |            |
|                 |                                                                                                   |             |              |                 |                        | 1          |
|                 | CAD                                                                                               |             |              |                 |                        |            |
|                 | REF                                                                                               |             |              |                 |                        |            |
|                 |                                                                                                   |             |              |                 |                        |            |
|                 |                                                                                                   |             |              |                 |                        |            |
|                 | $\triangle$                                                                                       | th          |              |                 | hub                    |            |
|                 | ⇔the <b>plan</b> hub                                                                              |             |              |                 |                        |            |
|                 | NOTES                                                                                             |             |              |                 |                        |            |
|                 | NOTES:<br>This drawing is indicative only and                                                     |             |              |                 |                        |            |
|                 | MUST NOT BE RELIED UPON FOR<br>CONSTRUCTION UNLESS THE DRAWING<br>IS NAMED AS 'CONSTRUCTION'.     |             |              |                 |                        |            |
|                 | ALL DIMENSIONS TO BE CHECKED AND<br>VERIFIED, WITH ANY DISCREPANCIES<br>REPORTED TO THE PLAN HUB. |             |              |                 |                        |            |
|                 | THIS DRAWING REMAINS THE PROPERTY                                                                 |             |              |                 |                        |            |
|                 | OF THE PLAN HUB AND MUST NOT BE<br>COPIED OR REPRODUCED WITHOUT<br>PRIOR WRITTEN PERMISSION.      |             |              |                 |                        |            |
|                 | Project Title                                                                                     |             |              |                 |                        |            |
|                 |                                                                                                   |             |              |                 |                        |            |
|                 | Increase Openings of Driveway                                                                     |             |              |                 |                        |            |
|                 |                                                                                                   |             |              |                 |                        |            |
|                 | Drawing title                                                                                     |             |              |                 |                        |            |
|                 | Proposed Fence Elevation                                                                          |             |              |                 |                        | 1          |
|                 |                                                                                                   |             |              |                 |                        |            |
|                 | Client                                                                                            |             |              | DLA ERIKSSON    |                        | -          |
|                 |                                                                                                   |             |              |                 |                        | 41         |
|                 | Client address 22 LIVERPOOL RD, KINGSTON<br>UPON TIMES, KT2 7SZ                                   |             |              |                 |                        | ī          |
|                 | Drawn By                                                                                          |             |              | Designed By     |                        | 4          |
|                 | LT                                                                                                |             |              | NB              |                        | 1          |
|                 | Checked By                                                                                        |             |              | Approved By     |                        |            |
|                 |                                                                                                   |             |              |                 |                        |            |
|                 | Drawing No                                                                                        |             | Re           | vision No       | 4                      |            |
|                 | 002                                                                                               |             | 00           |                 |                        |            |
|                 |                                                                                                   |             |              | •               |                        |            |
|                 | Comp                                                                                              |             |              | ite             | Scale                  |            |
|                 |                                                                                                   | Ļ           |              | 2-23            | 1:100                  | 4          |
|                 |                                                                                                   | ┝           | Sta<br>Consu | tus:<br>Itation | Sheet size:<br>A3      | -          |
|                 | <b> </b>                                                                                          |             | CUISU        | παιιΟΠ          | AJ                     | 1          |
|                 | HEAD OFFICE :<br>THE PLAN HUB                                                                     |             |              |                 |                        |            |
|                 | Suite 6, 272 London Road,<br>Wallington, Surrey, SM6 7DJ                                          |             |              |                 |                        |            |
|                 | Phone : E-mail :<br>0203 603 1599 info@theplanhub.co.uk                                           |             |              |                 |                        |            |
|                 |                                                                                                   | S A COPYRIG |              | LAN HUB AND     | MUST NOT BE DUPLICATED | 12/13/2023 |
| 1:1250 SCALE BA |                                                                                                   | RODUCED W   | 25           | MISSION FROM    |                        | 62.5m      |
|                 |                                                                                                   |             |              |                 |                        |            |