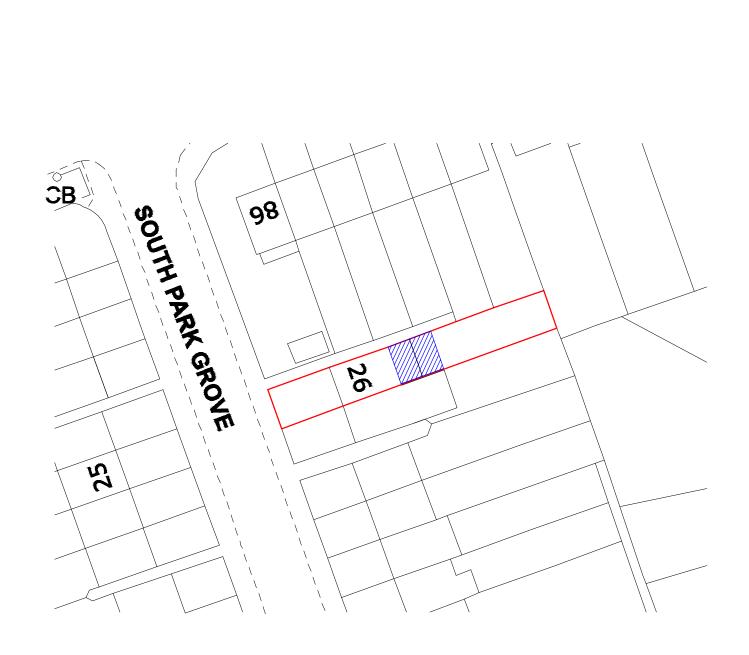

| 0                                                                                                                                                                                                   | 5                                    | 10                             | 20        | 30         | 40                | 50 M.                                        |            |             |                         |
|-----------------------------------------------------------------------------------------------------------------------------------------------------------------------------------------------------|--------------------------------------|--------------------------------|-----------|------------|-------------------|----------------------------------------------|------------|-------------|-------------------------|
| DISCRE<br>IMMEDI.                                                                                                                                                                                   | L DIMENSIONS<br>EPANCY BRO<br>IATELY | TO BE CHECKED U<br>UGHT TO THE | ATTENTION | BLOCK PLAN | SCALE 1:500<br>A3 | ADDITIONS ALTE<br>26 S Park Grove<br>KT3 5BZ |            |             |                         |
| 2- ALL STRUCTURAL WORKS TO BE CARRIED OUT TO<br>ENGINEERS DESIGN AND STRICTLY UNDER HIS<br>SUPERVISION<br>3- CONTRACTOR TO TAKE FULL RESPONSIBILITY FOR<br>ALL DESIGN, ERECTION AND TEMPORARY WORKS |                                      |                                |           |            |                   |                                              | DLUCK FLAN | DWG NO N/02 | FOR:<br>Mr. Hesham El A |