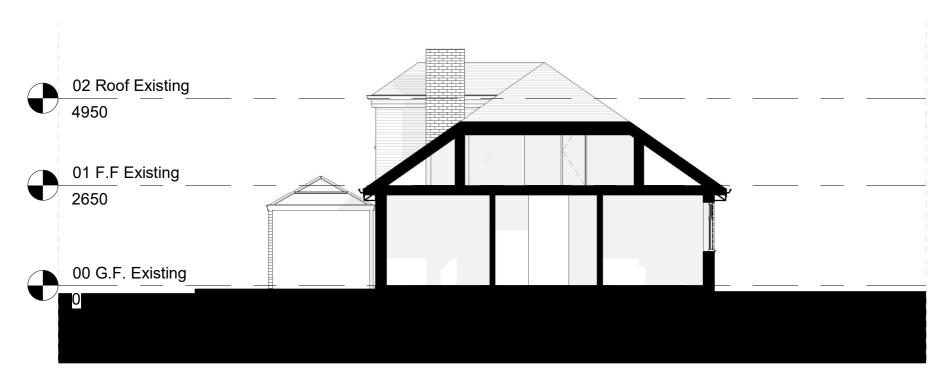

# Rear elevation- Existing

02 Roof Existing
4950
01 F.F Existing
2650
00 G.F. Existing
0