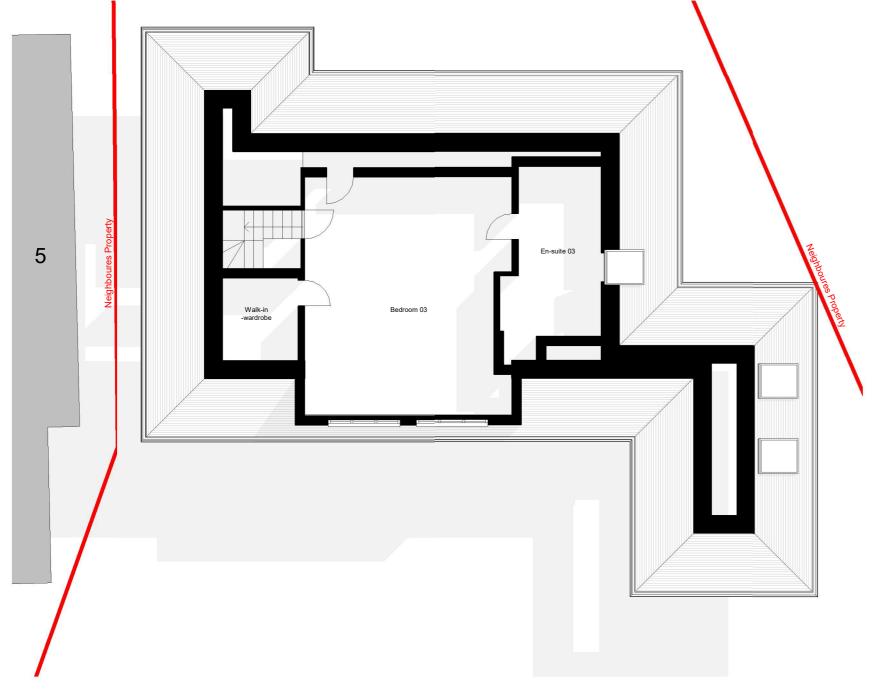

Project Name 230061 6 Willow Green, GU24 9HR

Clients Name Kate Brazier

Drawing Title First Floor

Drawn By Scale As indicated@A&UG 2023 PS

Drawing Number

11/12/2023

230061-PL-D 0003 Issue Date

Checked Revision NK

01 F.F Proposed

All dimensions are approximate only have been added for information purposes only. Dimensions should be checked prior to construction or manufacture