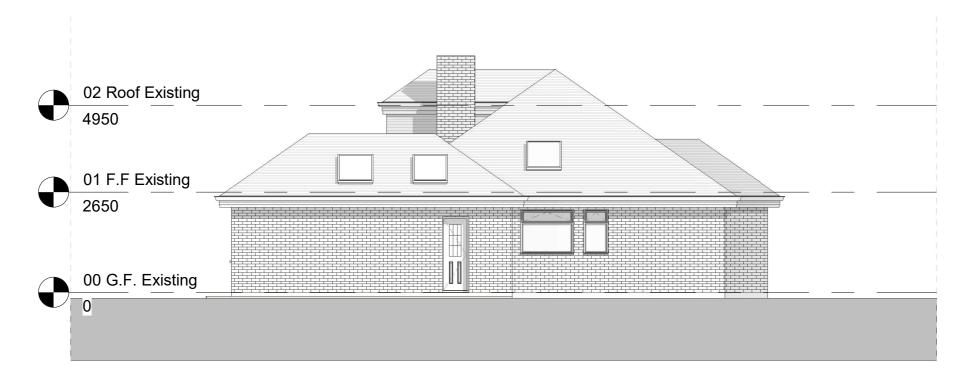

11/12/2023 NK

Side elevation 1 - Existing

02 Roof Existing 01 F.F Existing 00 G.F. Existing

Side elevation 1 - Proposed

All dimensions are approximate only have been added for information purposes only. Dimensions should be checked prior to construction or manufacture