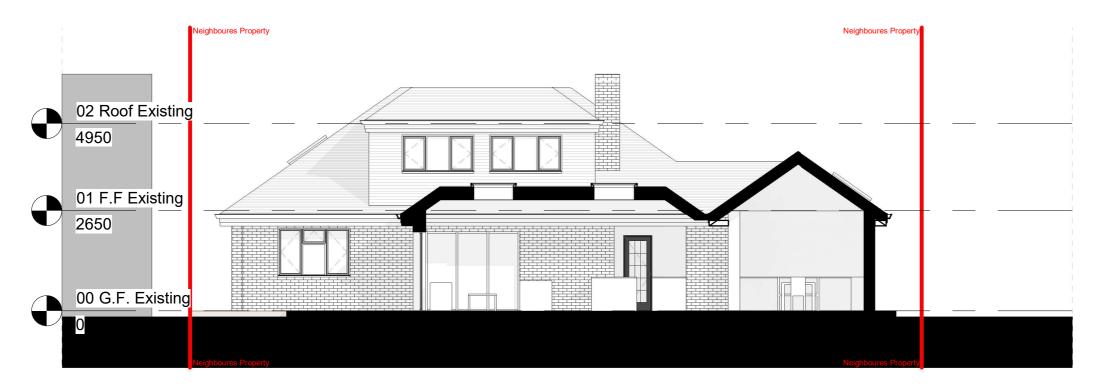

# Rear elevation- Existing

02 Roof Existing
4950
01 F.F Existing
2650
00 G.F. Existing
0

# Rear elevation- Proposed

All dimensions are approximate only have been added for information purposes only. Dimensions should be checked prior to construction or manufacture

320 High Street Harlington, Hayes, Middlesex, UB3 5DU