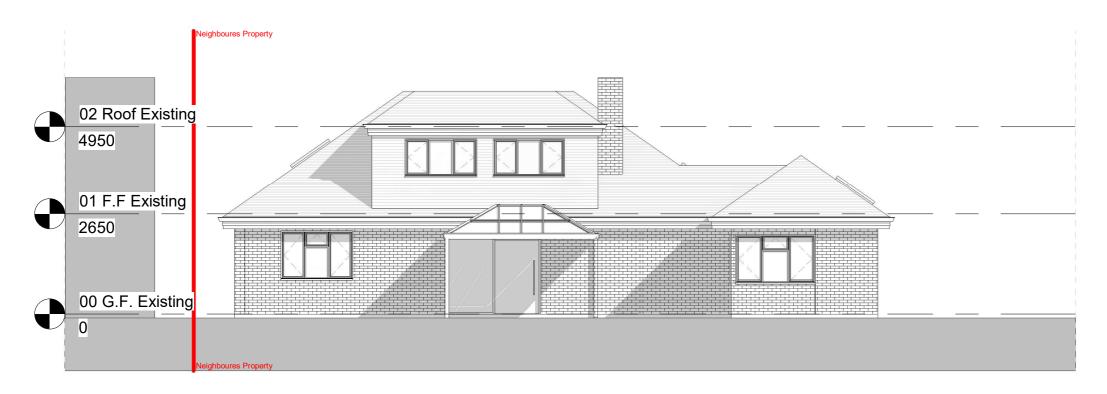

11/12/2023 NK

Side elevation 1 - Existing

02 Roof Existing 01 F.F Existing 00 G.F. Existing

Side elevation 1 - Proposed

All dimensions are approximate only have been added for information purposes only. Dimensions should be checked prior to construction or manufacture