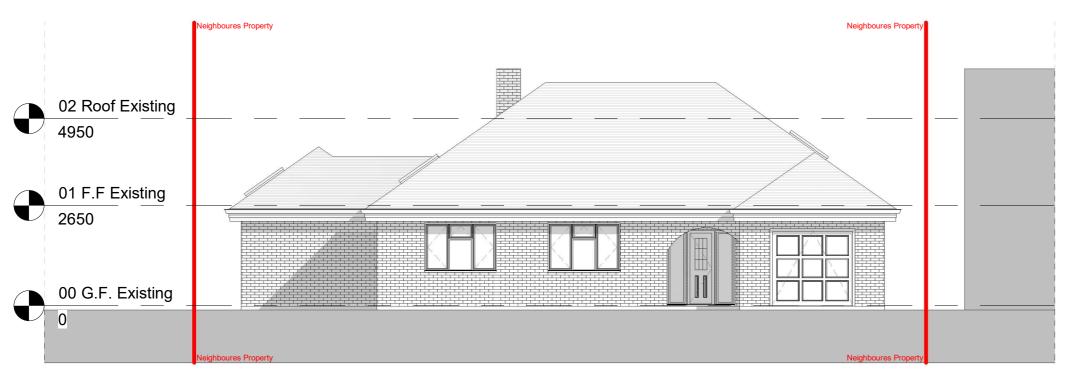

11/12/2023 NK

Side elevation 1 - Existing

02 Roof Existing 01 F.F Existing 00 G.F. Existing

Side elevation 1 - Proposed

All dimensions are approximate only have been added for information purposes only. Dimensions should be checked prior to construction or manufacture