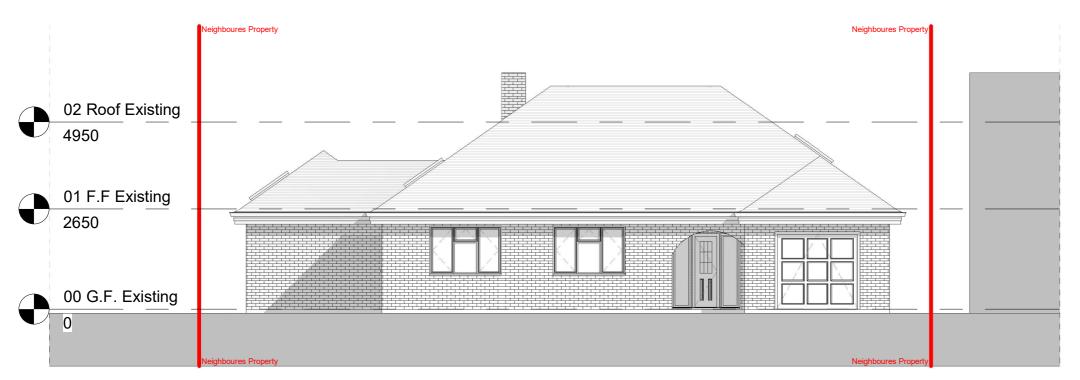

11/12/2023 NK

Side elevation 1 - Existing

02 Roof Existing 01 F.F Existing 00 G.F. Existing

Side elevation 1 - Proposed

All dimensions are approximate only have been added for information purposes only. Dimensions should be checked prior to construction or manufacture