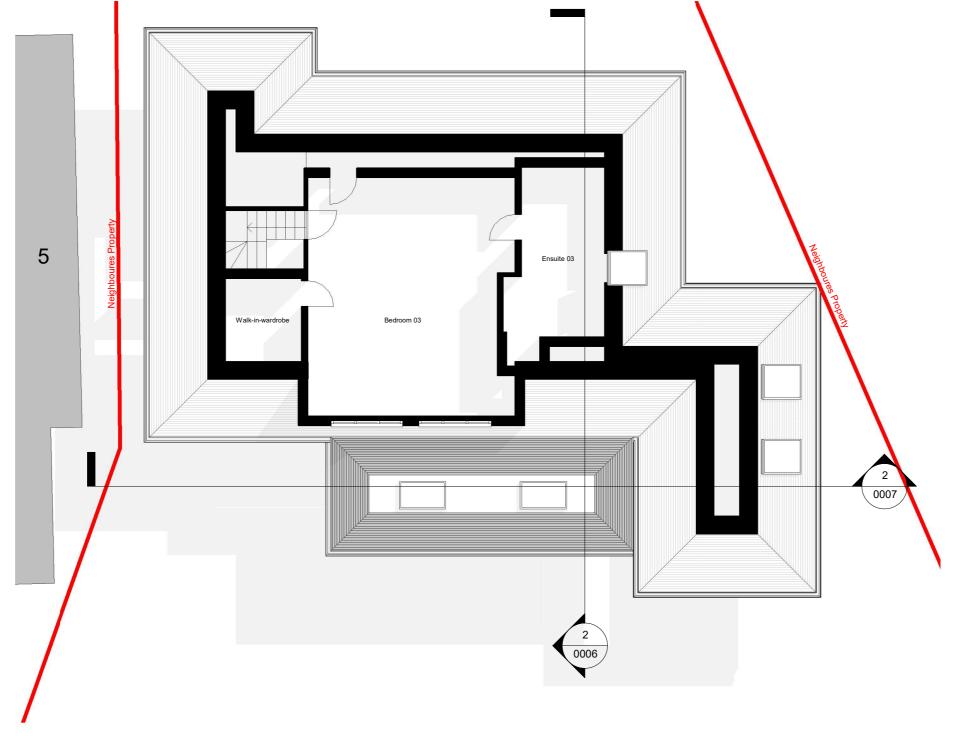

Project Name 230061 6 Willow Green, GU24 9HR

Clients Name Kate Brazier

Drawing Title First Floor

Drawn By Scale As indicated@A&UG 2023 PS

Drawing Number

11/12/2023

230061-PL-D 0003 Issue Date

Checked Revision NK