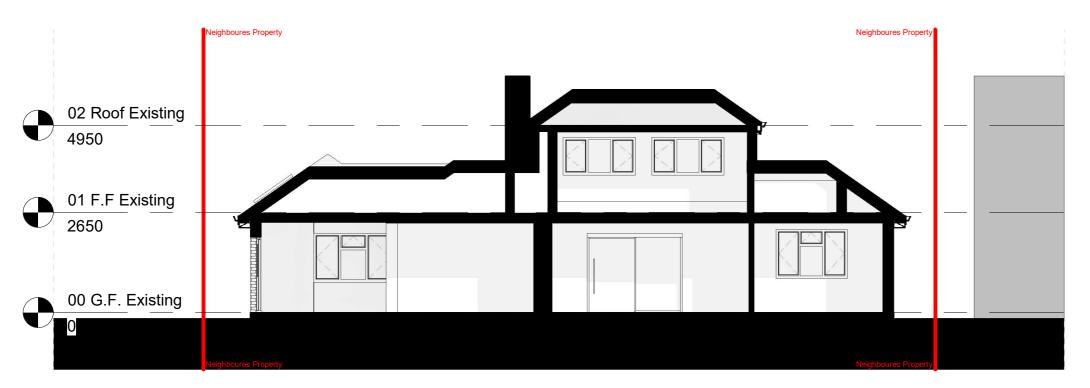

11/12/2023 NK

Side elevation 1 - Existing

02 Roof Existing 01 F.F Existing 00 G.F. Existing

Side elevation 1 - Proposed

All dimensions are approximate only have been added for information purposes only. Dimensions should be checked prior to construction or manufacture