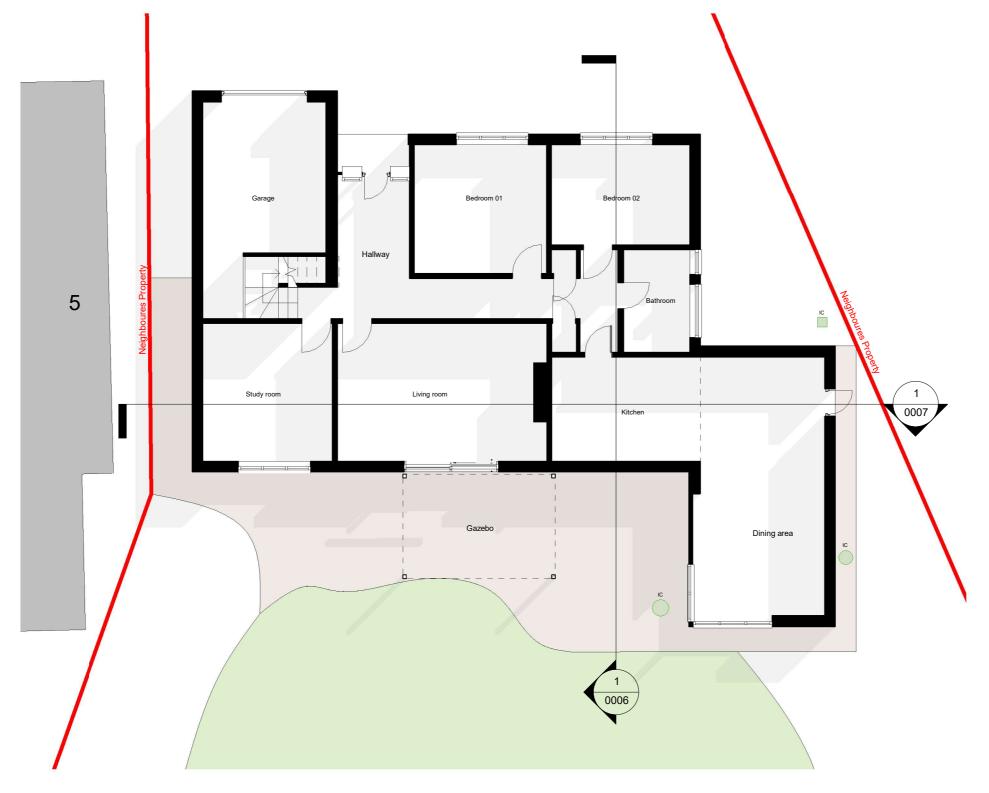

Project Name 230061 6 Willow Green, GU24 9HR

Clients Name

Kate Brazier

Drawing Title
Ground Floor - Proposed

Scale Date Drawn By
As indicated@A&UG 2023 PS

Drawing Number

230061-PL-D 0002a

Issue Date Checked Revision 11/12/2023 NK 1

**EXISTING** 

INDICATIVE STRUCTURE ABOVE (REFER TO SE INFORMATION)

All dimensions are approximate only have been added for information purposes only. Dimensions should be checked prior to construction or manufacture