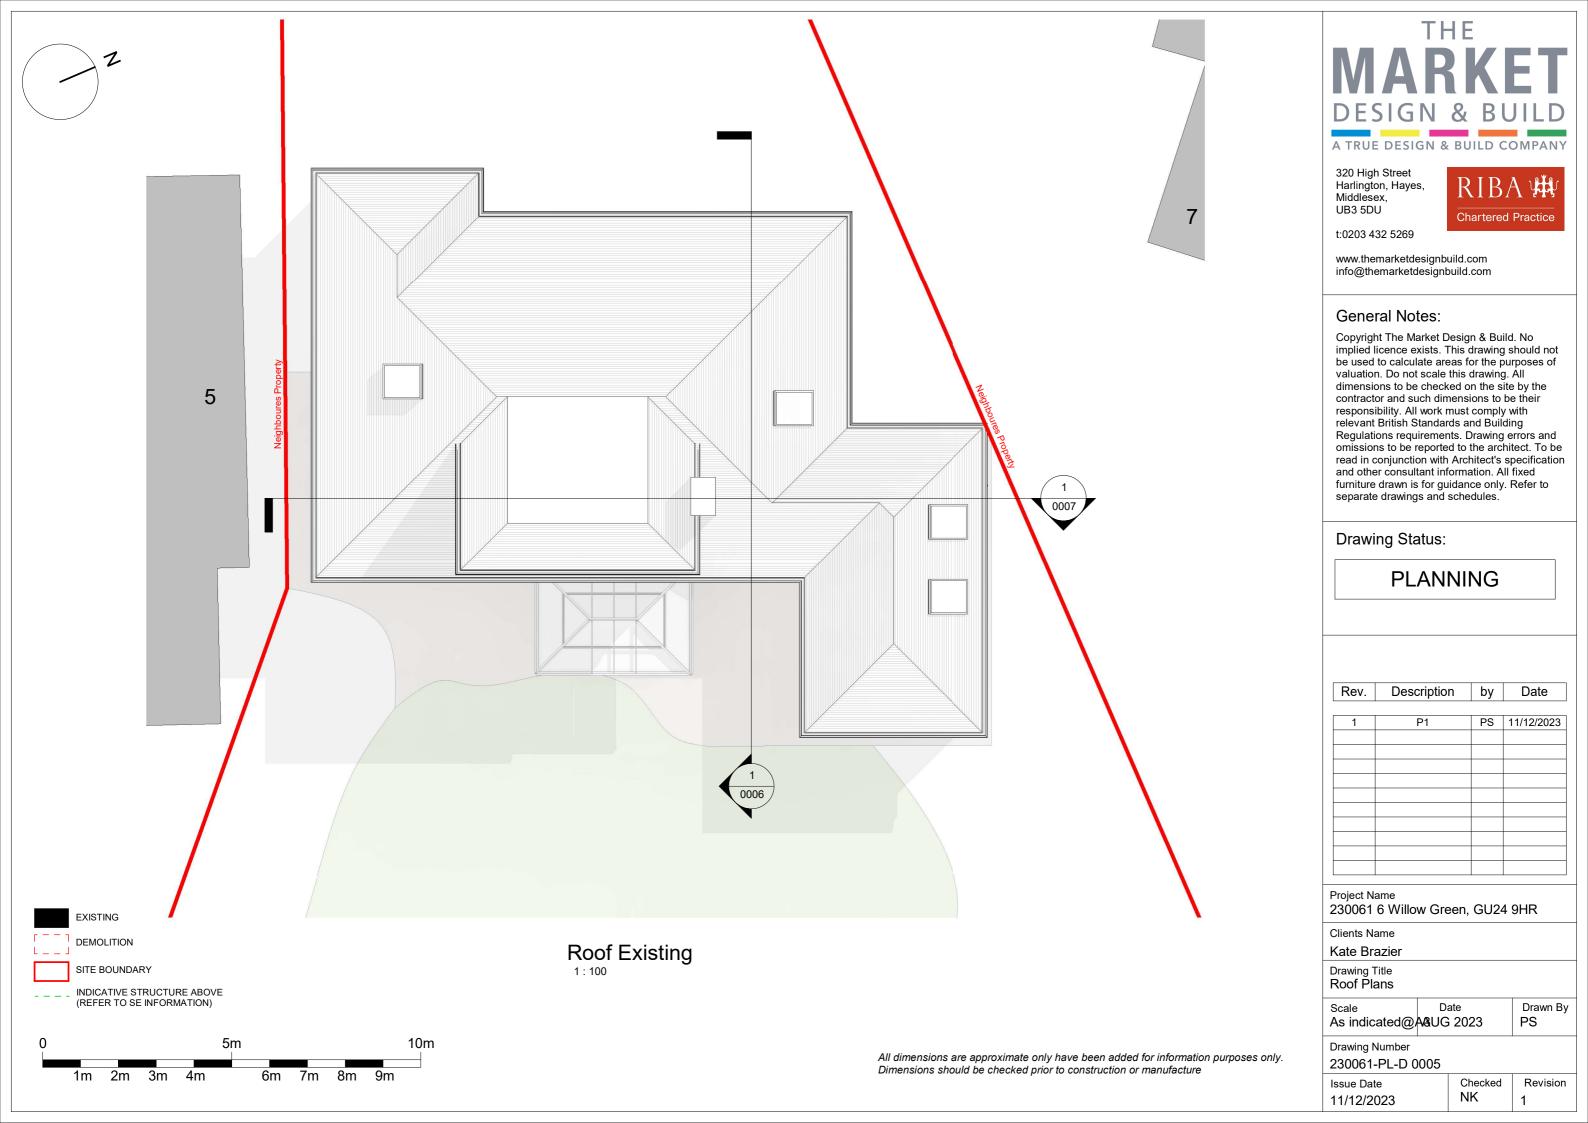

# Rear elevation- Existing

02 Roof Existing
4950
01 F.F Existing
2650
00 G.F. Existing
0