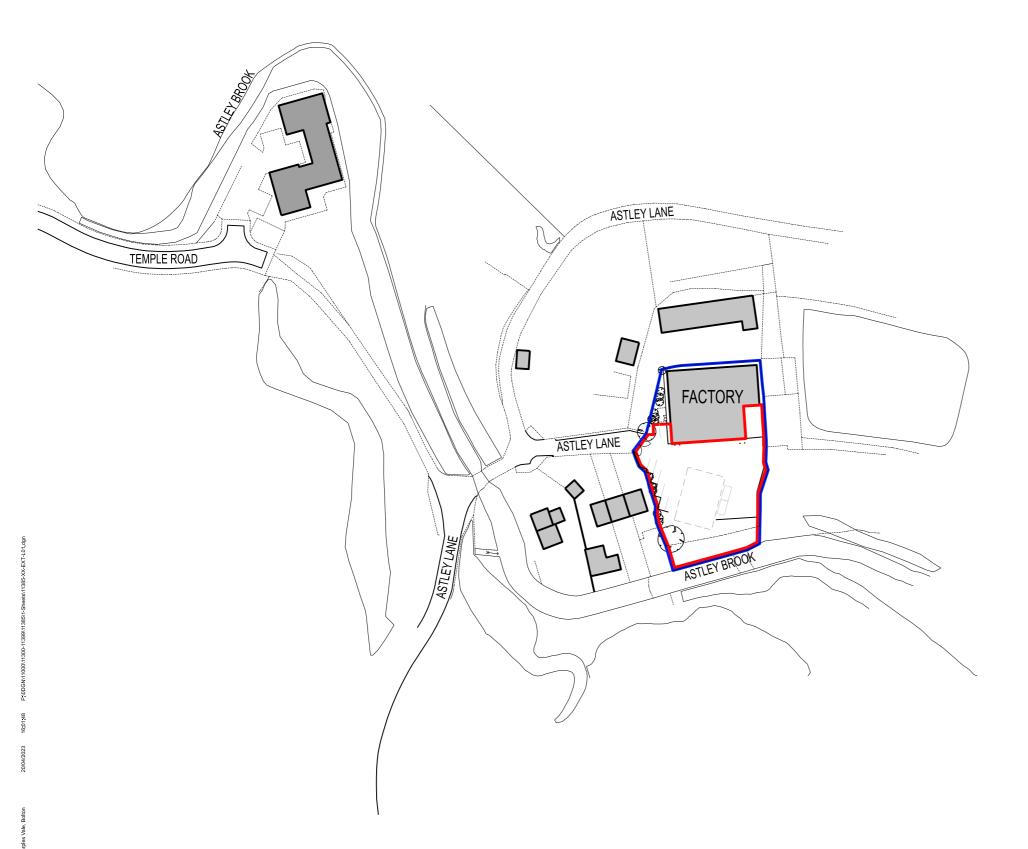

SCALE 1:1250

APPLICATION BOUNDARY (0.14 ha / 0.36 ac)

OWNERSHIP BOUNDARY (0.24 ha / 0.58 ac)

| C<br>B<br>A | 06.03.23 | MINOR AMENDMENTS MINOR AMENDMENTS MINOR AMENDMENTS | CM<br>CM<br>CM |
|-------------|----------|----------------------------------------------------|----------------|
| RFV         | DATE     | NOTES                                              | INI            |

## THE SUPER FLYERS FACTORY LTD EXTENSION

SHARPLES VALE, BOLTON

DRAWING TITLE

STATUS

SITE LOCATION PLAN

|                                 | PL                       | _ANNI               | NG                   |                              |                    |   |
|---------------------------------|--------------------------|---------------------|----------------------|------------------------------|--------------------|---|
| DATE 21.11.2                    | 22   RG                  |                     | SCALE @ A3<br>1:1250 |                              |                    |   |
| PROJECT<br>NUMBER               | UN <b>I</b> T<br>/ BLOCK | CI / SFB<br>CODE    | TYPE &<br>NUMBER     |                              | REVISION<br>LETTER |   |
| DRAWING NO.                     | XX                       | EXT                 | L0                   | 1                            | С                  |   |
| Site Location Plans<br>Sections | L<br>S                   | GA Plans<br>Detalls | P<br>D               | Elevations<br>Prefix; Colour |                    | E |