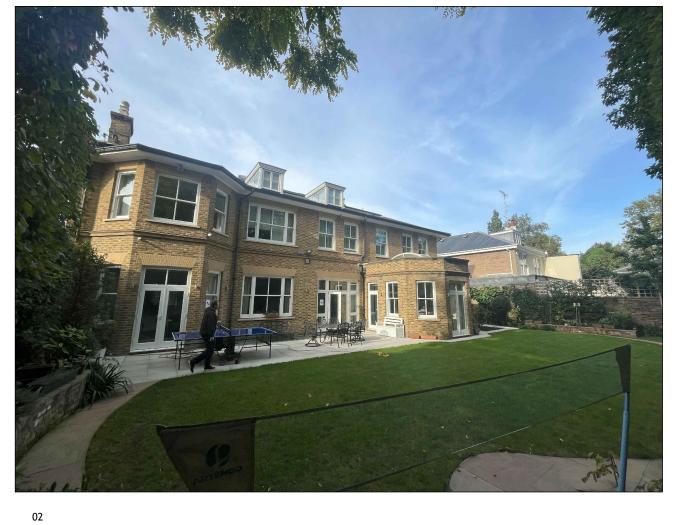

|  |  | Project:<br>28 Elm Tree Road, London, NW8 9JP | Drawing Title:<br>EXISTING - SITE PHOTOGRAPHS | Date<br>NOV 23 | Scale<br>1.100@A3 | Drawing Status<br>PLANNING | Drawing No.<br>ET(02)43 | ļ - | NOTES:  THIS GRAWMER E FOR RECEITING ONLY AND E NOT A CONSTRUCTION GRAWMER ALL DOMERGION FOR CHECKED ON SITTS OF CONTRACTOR ON NOT SALE FROM THE GRAWMER  GRANES OFFICIAL STORY ALL COMMISSIONS ARE IN MULLINITERS | ( |
|--|--|-----------------------------------------------|-----------------------------------------------|----------------|-------------------|----------------------------|-------------------------|-----|--------------------------------------------------------------------------------------------------------------------------------------------------------------------------------------------------------------------|---|
|--|--|-----------------------------------------------|-----------------------------------------------|----------------|-------------------|----------------------------|-------------------------|-----|--------------------------------------------------------------------------------------------------------------------------------------------------------------------------------------------------------------------|---|