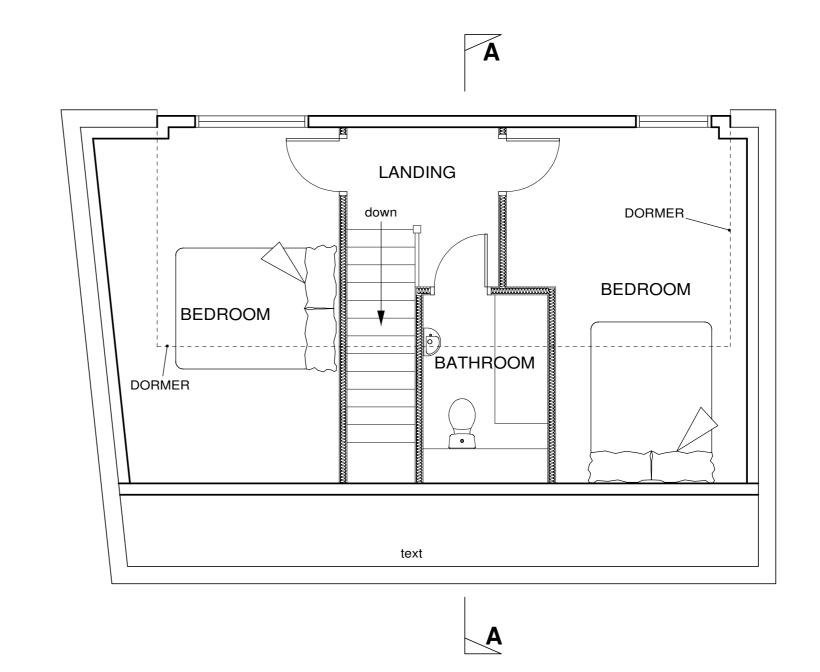

## PROPOSED FIRST FLOOR PLAN

| DRAWN BY Kevin Howe E-MAIL kevinhowe@rocketmail.com                                                                                                                                                                                         | n TEL: 07854 606097 facebook.com/kevinhowedesignservices         | DRAWING NO        |
|---------------------------------------------------------------------------------------------------------------------------------------------------------------------------------------------------------------------------------------------|------------------------------------------------------------------|-------------------|
| 0 1 2 3 4 5 SCALE BAR AT 1: 100 SCALE : METRES DO NOT SCALE FROM THIS DRAWING - DRAWN TO SCALE @ A2 SIZE 0 1 2 3 4 0 5 10                                                                                                                   | RESIDENTIAL DEVELOPMENT 74 MAIN STREET NORTH FRODINGHAM YO25 8LJ | 23/34/04<br>REV - |
| SCALE BAR AT 1:50 SCALE: METRES  SCALE BAR AT 1:200 SCALE: METRES | BARN CONVERSION / EXTENSION - PROPOSED FLOOR PLANS AND SECTION   | OCTOBE 2023       |