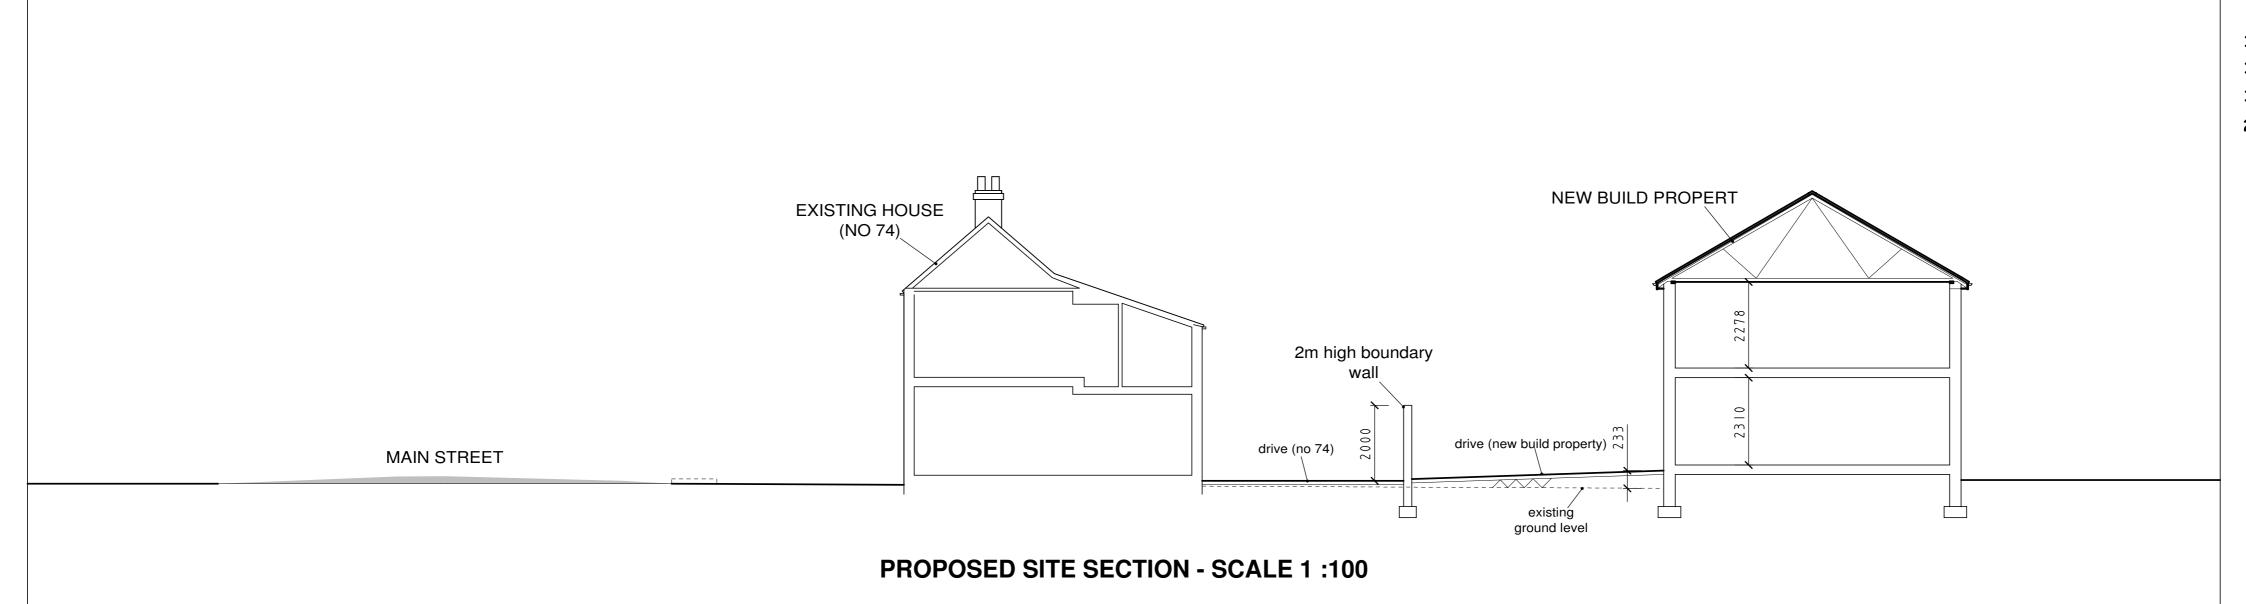

## **EXISTING SITE SECTION - SCALE 1: 100**

| DRAWN BY Kevin Howe E-MAIL kevinhowe@rocketmail.com TEL: 07854 606097 facebook.com/kevinhowedesignservices                                   |                                                                     | DRAWING NO        |
|----------------------------------------------------------------------------------------------------------------------------------------------|---------------------------------------------------------------------|-------------------|
| 0 1 2 3 4 5 SCALE BAR AT 1: 100 SCALE : METRES DO NOT SCALE FROM THIS DRAWING - DRAWN TO SCALE @ A2 SIZE 0 1 2 3 4 0 5 10                    | RESIDENTIAL DEVELOPMENT 74 MAIN STREET<br>NORTH FRODINGHAM YO25 8LJ | 23/34/10<br>REV - |
| SCALE BAR AT 1:50 SCALE: METRES SCALE BAR AT 1:200 SCALE: METRES  SCALES - FLOOR PLANS AND SECTIONS 1:100 ELEVATIONS 1:100 BLOCK PLANS 1:200 | EXISTING AND PROPOSED SITE SECTION                                  | OCTOBER 2023      |