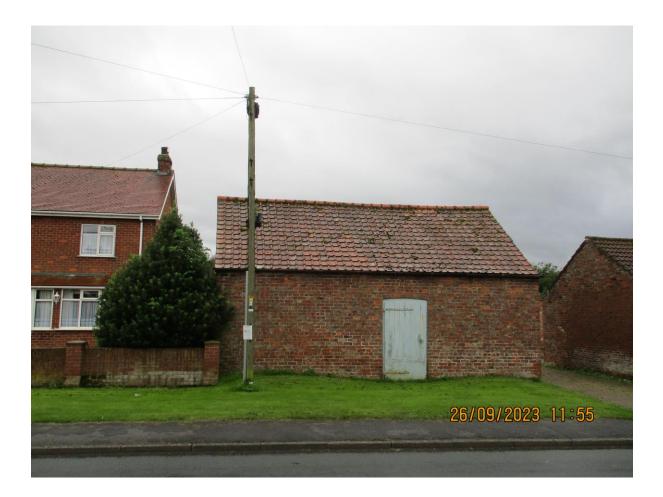

## EXISTING BARN STABILITY

The existing barn which is to be converted is a brick built building with a concrete pantile roof. The photographs below shows the building is in an exceptionally good condition and has no signs of any structural defects. All the brickwork, the roof coverings and the internal roof structure can all be seen to be in a very good structural condition. Although a detailed structural report and design will be required prior to the conversion of the barn it is not felt a structural report is required to prove the currently stability of the building as this can be clearly seen.