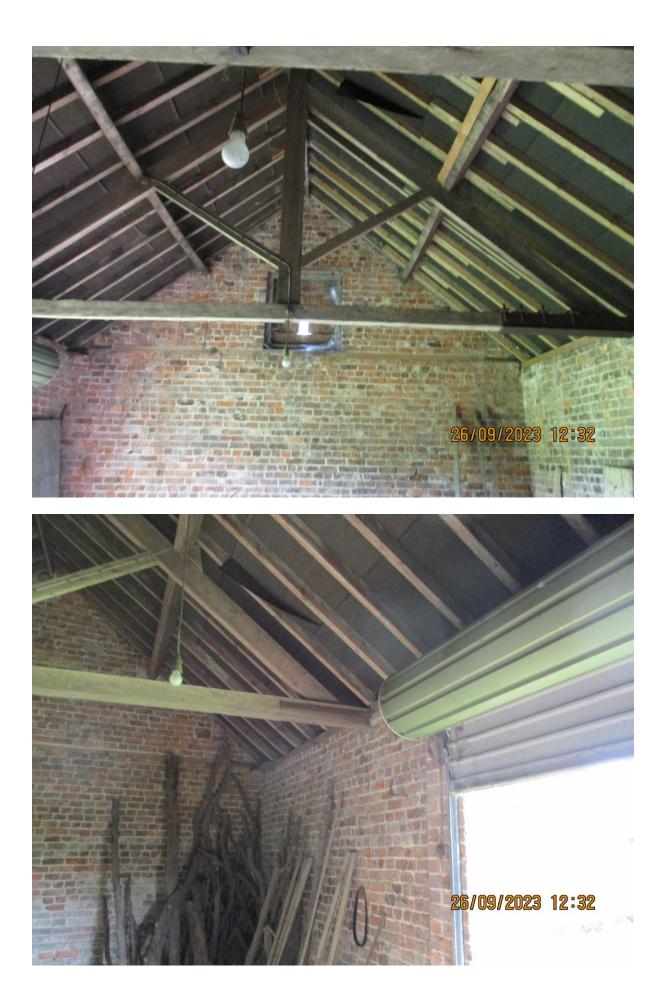

## EXISTING BARN STABILITY

The existing barn which is to be converted is a brick built building with a concrete pantile roof. The photographs below shows the building is in an exceptionally good condition and has no signs of any structural defects. All the brickwork, the roof coverings and the internal roof structure can all be seen to be in a very good structural condition. Although a detailed structural report and design will be required prior to the conversion of the barn it is not felt a structural report is required to prove the currently stability of the building as this can be clearly seen.