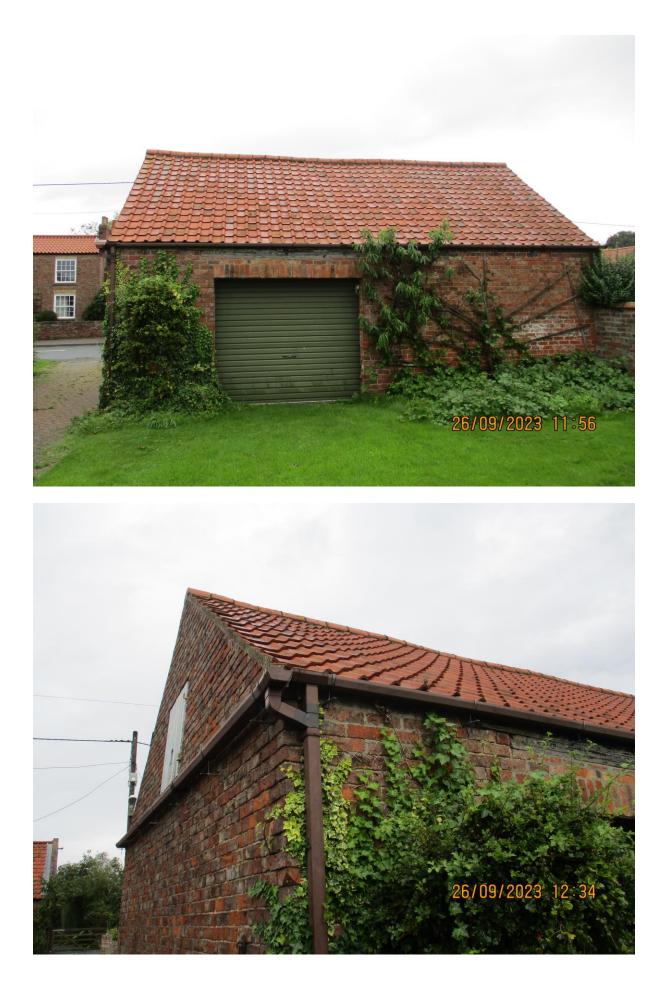

## EXISTING BARN STABILITY

The existing barn which is to be converted is a brick built building with a concrete pantile roof. The photographs below shows the building is in an exceptionally good condition and has no signs of any structural defects. All the brickwork, the roof coverings and the internal roof structure can all be seen to be in a very good structural condition. Although a detailed structural report and design will be required prior to the conversion of the barn it is not felt a structural report is required to prove the currently stability of the building as this can be clearly seen.