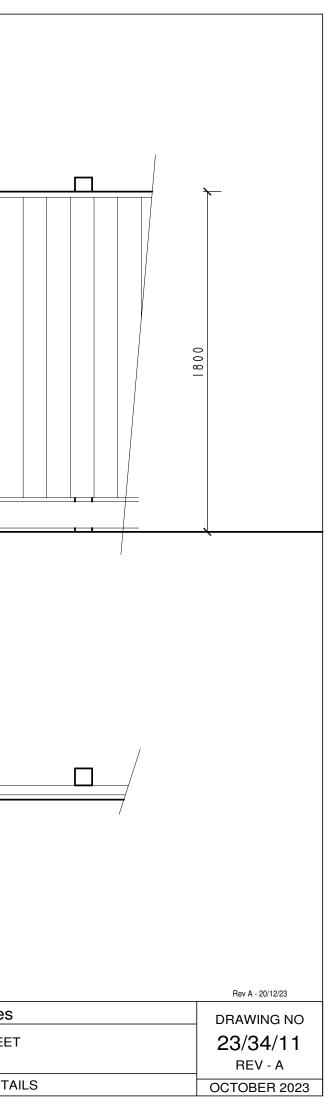

|                                                                                                                                                                                                                                                                                                    | new boundary walls<br>in red facing brickwork |                            |                                             |                            |  |
|----------------------------------------------------------------------------------------------------------------------------------------------------------------------------------------------------------------------------------------------------------------------------------------------------|-----------------------------------------------|----------------------------|---------------------------------------------|----------------------------|--|
|                                                                                                                                                                                                                                                                                                    |                                               |                            | close boarded fence<br>with 100x100mm posts |                            |  |
| 2000                                                                                                                                                                                                                                                                                               |                                               |                            |                                             |                            |  |
| TYPICAL ELEVATION SCALE 1 : 20                                                                                                                                                                                                                                                                     |                                               |                            |                                             |                            |  |
|                                                                                                                                                                                                                                                                                                    |                                               |                            |                                             |                            |  |
|                                                                                                                                                                                                                                                                                                    | 215mm wide by 2m high<br>boundary wall        | TYPICAL PLA                | Closentiation N SCALE 1 : 20                | se boarded fence 1.8m high |  |
|                                                                                                                                                                                                                                                                                                    |                                               |                            |                                             |                            |  |
| 0                                                                                                                                                                                                                                                                                                  | 1 2<br>METRES                                 | 3                          | 4                                           |                            |  |
|                                                                                                                                                                                                                                                                                                    | DRAWN BY Kevin Howe E-MAIL kevinhow           | ve@rocketmail.com TEL : 07 | 7854 606097 facebook.com/kev                | vinhowedesignservices      |  |
| 0 1 2 3 4 5   SCALE BAR AT 1 : 100 SCALE : METRES ALL MEASUREMENTS TO BE CHECKED ON SITE<br>DO NOT SCALE FROM THIS DRAWING - DRAWN TO SCALE @ A3 SIZE RESIDENTIAL DEVELOPMENT 74 MAIN STREE                                                                                                        |                                               |                            |                                             |                            |  |
| 0 1 2 3 4 0 5 10   SCALE BAR AT 1 : 50 SCALE : METRES   SCALE BAR AT 1 : 50 SCALE : METRES   SCALE BAR AT 1 : 50 SCALE : METRES   SCALE BAR AT 1 : 200 SCALE : METRES   SCALE S - FLOOR PLANS AND SECTIONS 1 : 100   ELEVATIONS 1 : 100 BLOCK PLANS 1 :200   NEW BOUNDARY WALL / FENCE - TYPICAL D |                                               |                            |                                             |                            |  |