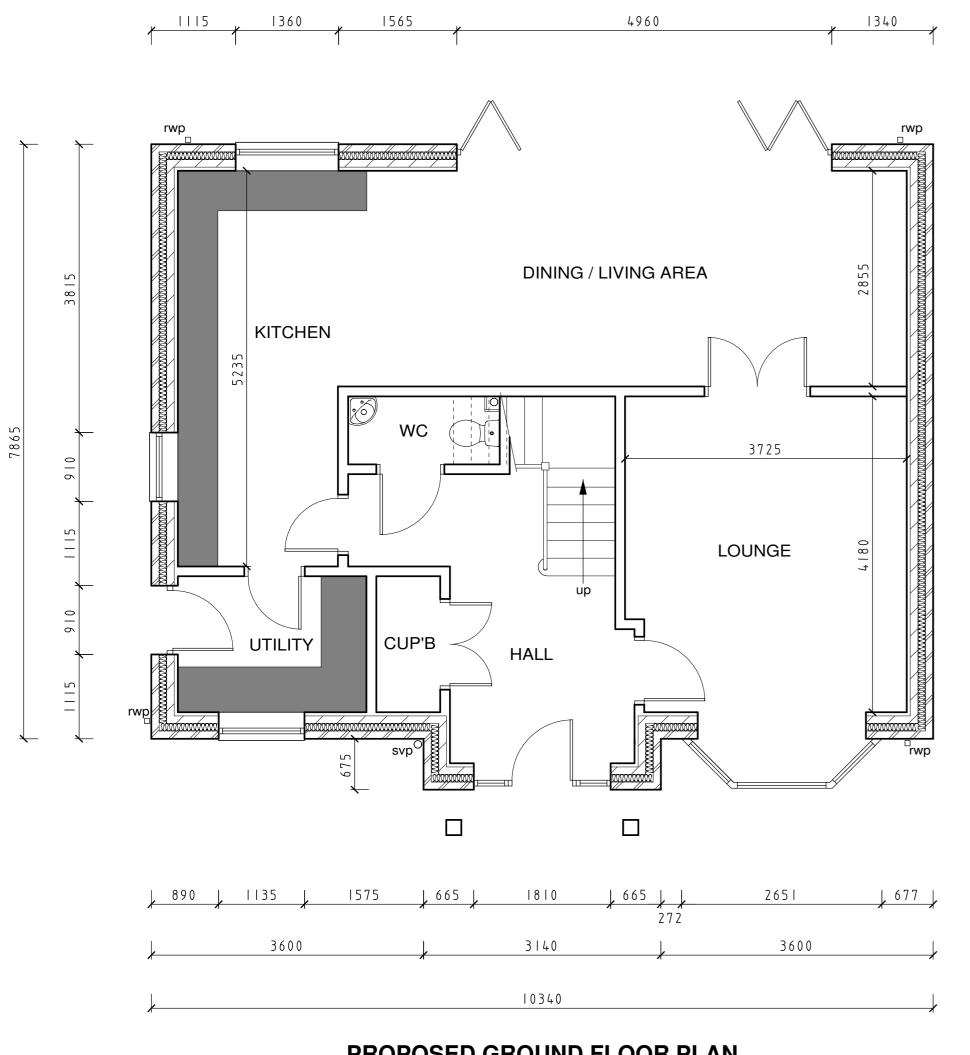

5025 BEDROOM BEDROOM LANDING **EN-SUITE** 2265 BEDROOM BEDROOM BATHROOM

PROPOSED GROUND FLOOR PLAN

PROPOSED FIRST FLOOR PLAN

| DRAWN BY Kevin Howe E-MAIL kevinhowe@rocketmail.com                                                                                          | TEL: 07854 606097 facebook.com/kevinhowedesignservices              | DRAWING NO        |
|----------------------------------------------------------------------------------------------------------------------------------------------|---------------------------------------------------------------------|-------------------|
| 0 1 2 3 4 5 SCALE BAR AT 1: 100 SCALE : METRES DO NOT SCALE FROM THIS DRAWING - DRAWN TO SCALE @ A2 SIZE 0 1 2 3 4 0 5 10                    | RESIDENTIAL DEVELOPMENT 74 MAIN STREET<br>NORTH FRODINGHAM YO25 8LJ | 23/34/06<br>REV - |
| SCALE BAR AT 1:50 SCALE: METRES  SCALE BAR AT 1:200 SCALE: METRES  SCALES - FLOOR PLANS AND SECTIONS 1:50 ELEVATIONS 1:100 BLOCK PLANS 1:200 | NEW BUILD PROPERTY - PROPOSED FLOOR PLANS                           | OCTOBE 2023       |