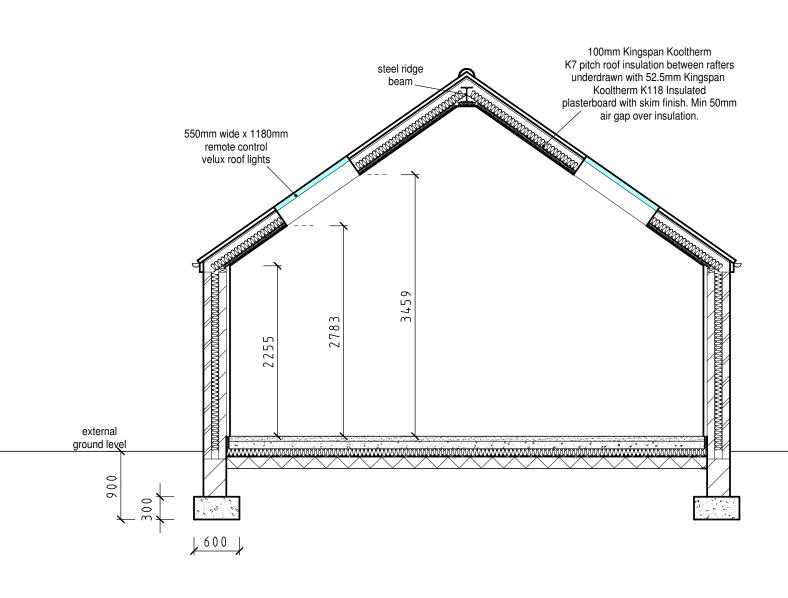

## BARN CONVERSION / EXTENSION SECTION

| DRAWN BY Kevin Howe E-MAIL kevinhowe@rocketmail.com TEL: 07854 606097 facebook.com/kevinhowedesignservices                                                                                                |                                                                     | DRAWING NO        |
|-----------------------------------------------------------------------------------------------------------------------------------------------------------------------------------------------------------|---------------------------------------------------------------------|-------------------|
| 0 1 2 3 4 5 SCALE BAR AT 1: 100 SCALE : METRES DO NOT SCALE FROM THIS DRAWING - DRAWN TO SCALE @ A3 SIZE 0 1 2 3 4 0 5 10                                                                                 | PROPOSED DEVELOPMENT AT<br>76 MAIN STREET NORTH FRODINGHAM YO25 8LJ | 23/34/14<br>REV - |
| SCALE BAR AT 1:50 SCALE: METRES  SCALE BAR AT 1:200 SCALE: METRES | BARN CONVERSION / EXTENSION SECTION                                 | OCTOBER 2023      |