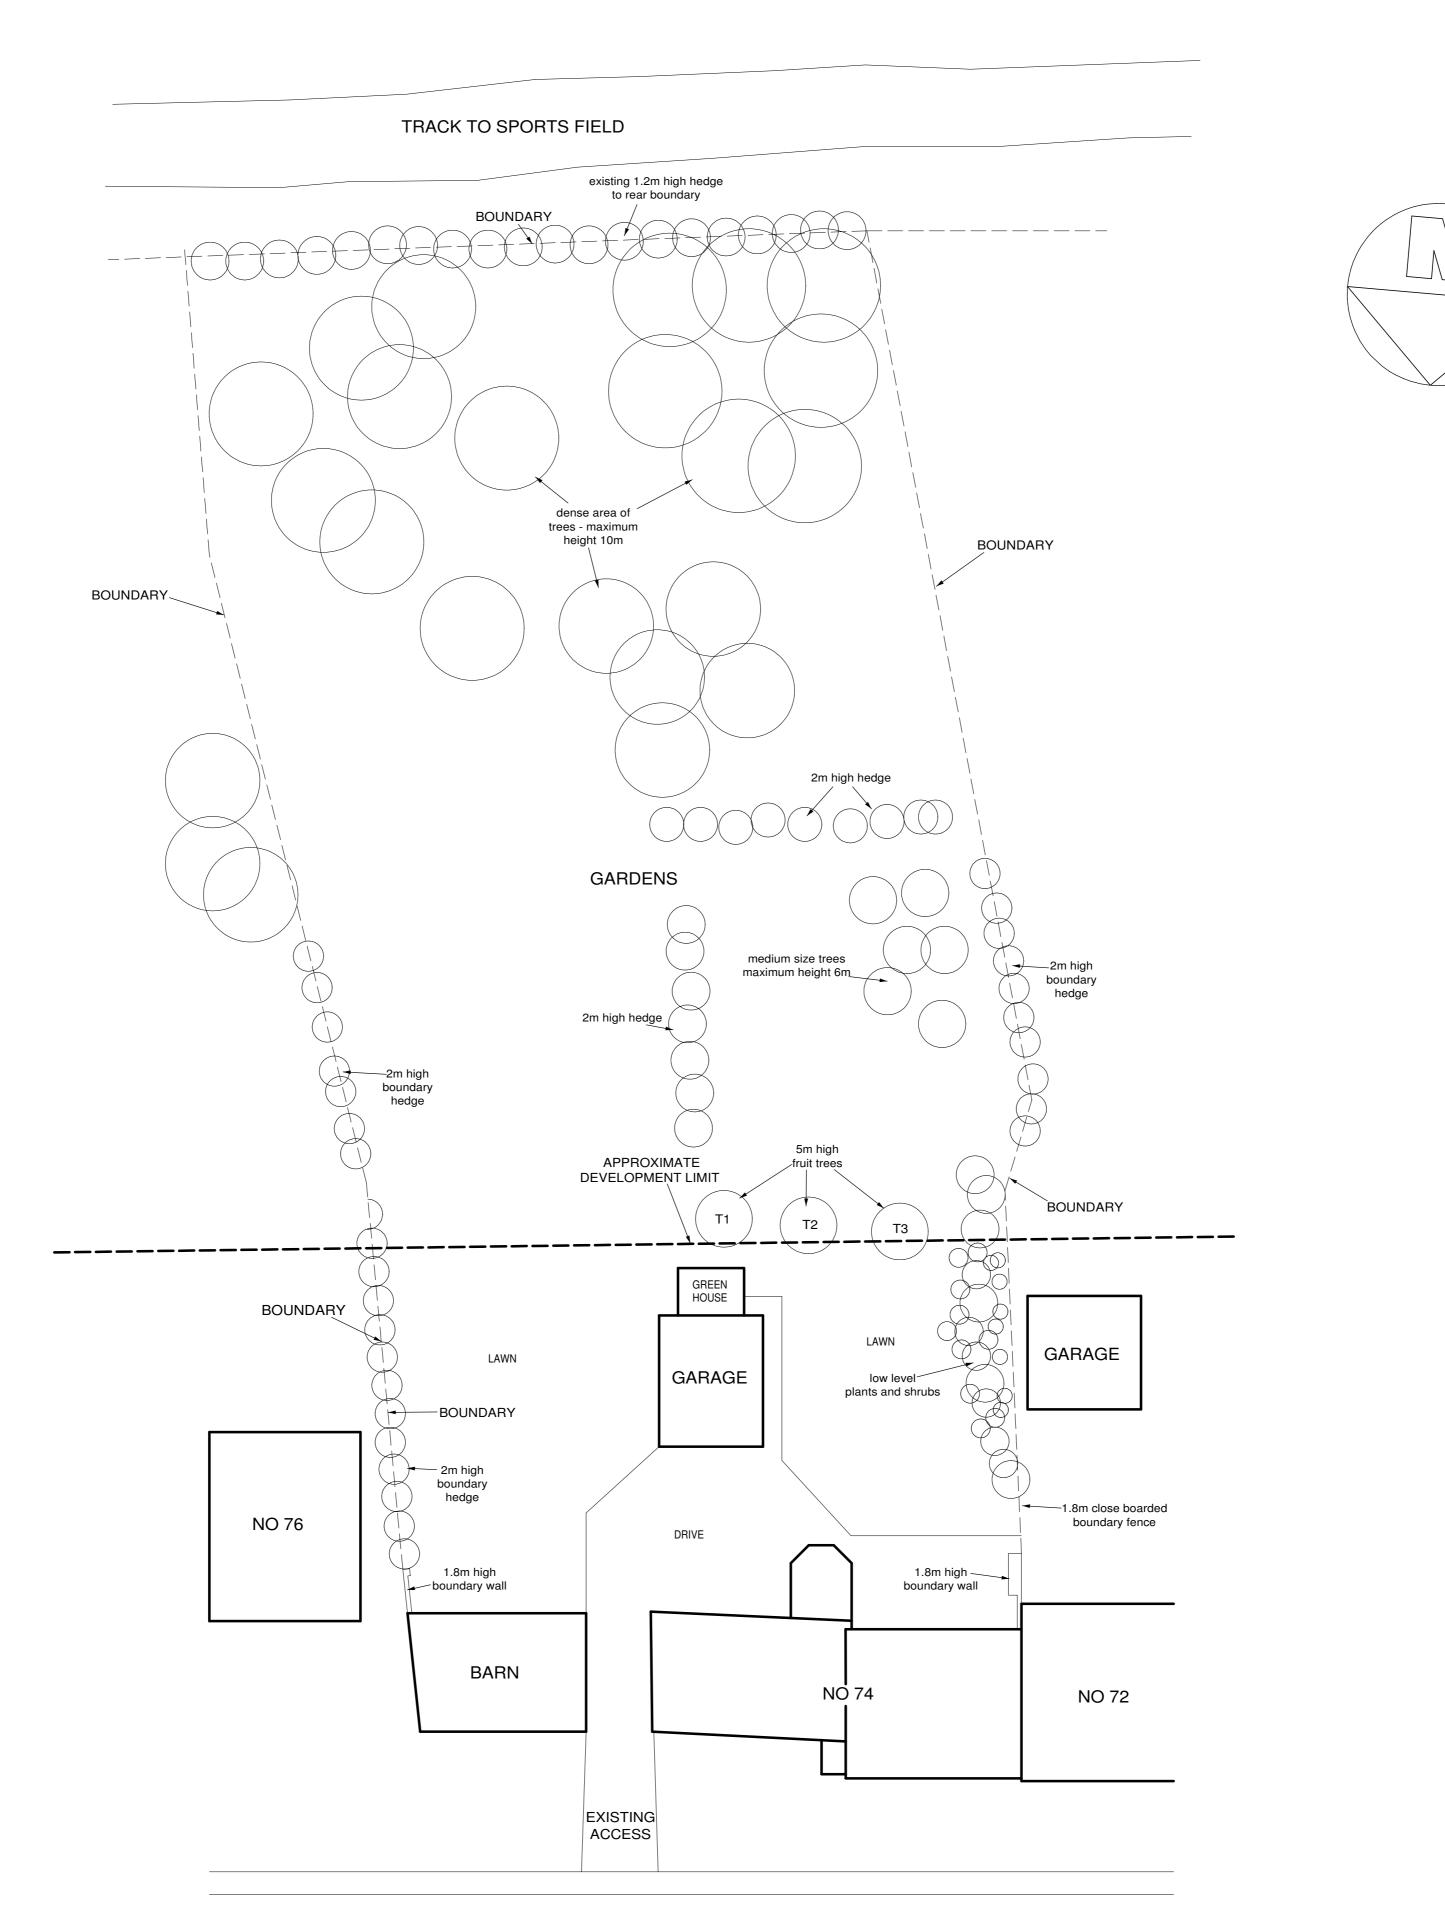

## SITE PLAN - SCALE 1 : 200

MAIN STREET

## 0 5 10 metres SCALE BAR AT 1 : 200 SCALE

Rev A - 20/12/23

| DRAWN BY Kevin Howe E-MAIL kevinhowe@rocketmail.com TEL : 07854 606097 facebook.com/kevinhowedesignservices                                               |                                                                     | DRAWING NO          |
|-----------------------------------------------------------------------------------------------------------------------------------------------------------|---------------------------------------------------------------------|---------------------|
| 0 1 2 3 4 5   SCALE BAR AT 1 : 100 SCALE : METRES ALL MEASUREMENTS TO BE CHECKED ON SITE   0 1 2 3 4 0 5 10   0 1 2 3 4 0 5 10                            | RESIDENTIAL DEVELOPMENT 74 MAIN STREET<br>NORTH FRODINGHAM YO25 8LJ | 23/34/02<br>REV - A |
| SCALE BAR AT 1 : 50 SCALE : METRES SCALE BAR AT 1 : 200 SCALE : METRES<br>SCALES - FLOOR PLANS AND SECTIONS 1 : 100 ELEVATIONS 1 : 100 BLOCK PLANS 1 :200 | EXISTING SITE PLAN                                                  | OCTOBER 2023        |