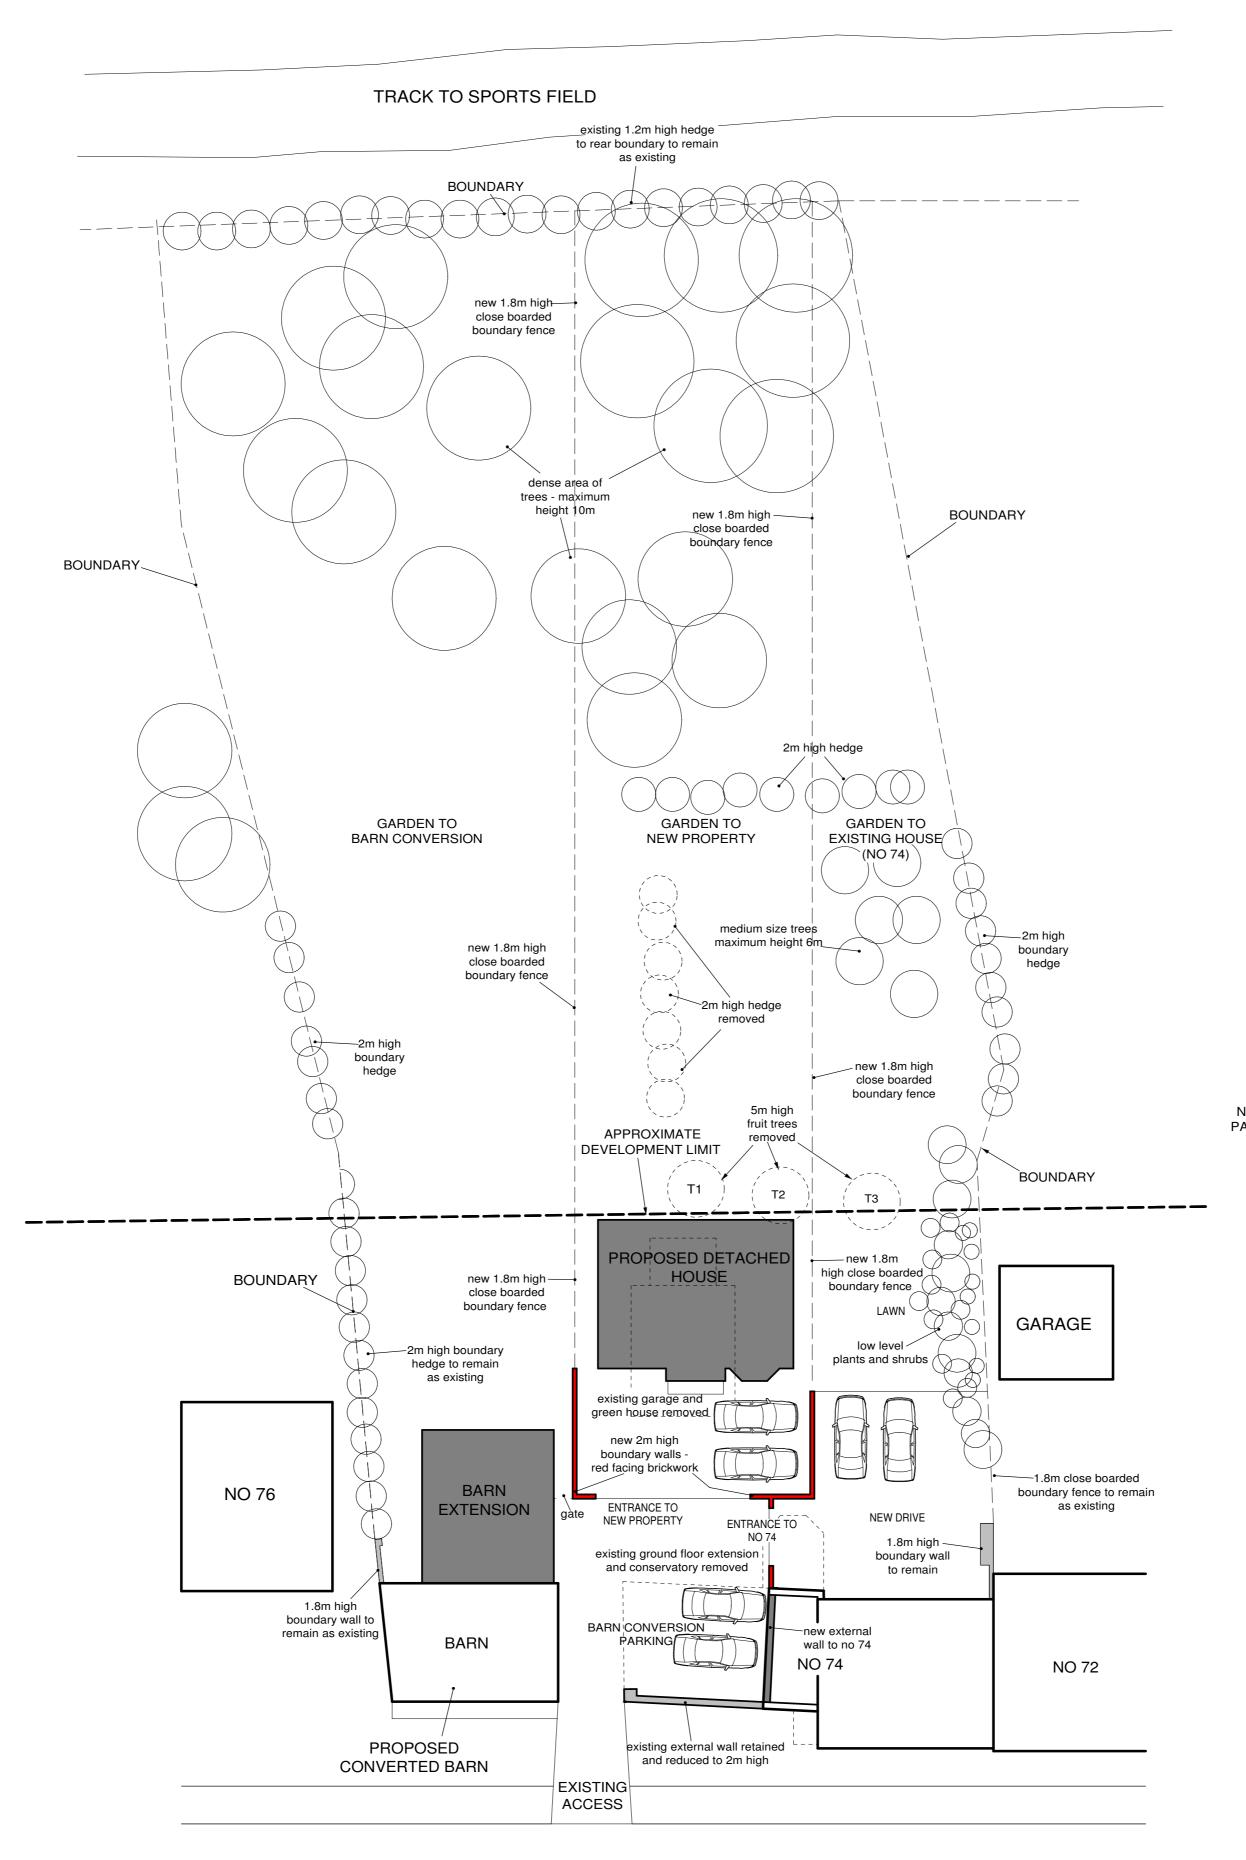

## SITE PLAN - SCALE 1 : 200

## MAIN STREET

NOTES NOTE - EXISTING ACCESS AND NEW CONVERTED BARN PARKING AREA TO RECEIVE PERMEABLE BLOCK PAVING.

DRIVEWAYS TO EXISTING HOUSE AND PROPOSED HOUSE TO BE 20mm ICE BLUE STONE CHIPPINGS

> ALL TREES AND HEDGES TO BE RETAINED UNLESS STATED

## 0 5 10 metres SCALE BAR AT 1 : 200 SCALE

| DRAWN BY Kevin Howe E-MAIL kevinhowe@rocketmail.com TEL : 07854 606097 facebook.com/kevinhowedesignservices                                              |                                                                     | DRAWING NO          |
|----------------------------------------------------------------------------------------------------------------------------------------------------------|---------------------------------------------------------------------|---------------------|
| 0 1 2 3 4 5   SCALE BAR AT 1 : 100 SCALE : METRES ALL MEASUREMENTS TO BE CHECKED ON SITE   0 1 2 3 4 0 5 10   0 1 2 3 4 0 5 10                           | RESIDENTIAL DEVELOPMENT 74 MAIN STREET<br>NORTH FRODINGHAM YO25 8LJ | 23/34/08<br>REV - A |
| SCALE BAR AT 1 : 50 SCALE : METRES SCALE BAR AT 1 : 200 SCALE : METRES   SCALES - FLOOR PLANS AND SECTIONS 1 : 100 ELEVATIONS 1 : 100 BLOCK PLANS 1 :200 | PROPOSED SITE PLAN                                                  | OCTOBER 2023        |