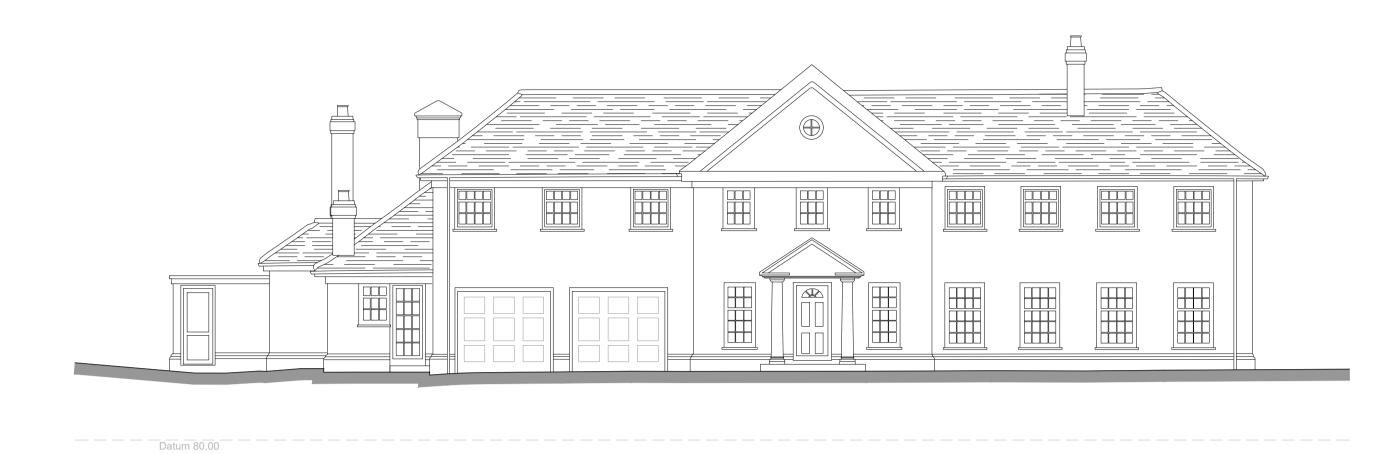

NORTH WEST ELEVATION

## SOUTH EAST ELEVATION



## SOUTH WEST ELEVATION



NORTH EAST ELEVATION

| REV. DATE                                                                                                                                                                                                                                                                                                                                                                                                                                                                                                                             | REVISIONS: | REVISIONS: REV. DATE | REVISIONS: | CLIENT:  MR & MRS S & J ANGEL  SCALE:  1:100 (A1 ORIGINAL) |         | PROJECT: HIGHLANDS, ST MARYS HILL, SUNNINGDALE, BERKSHIR