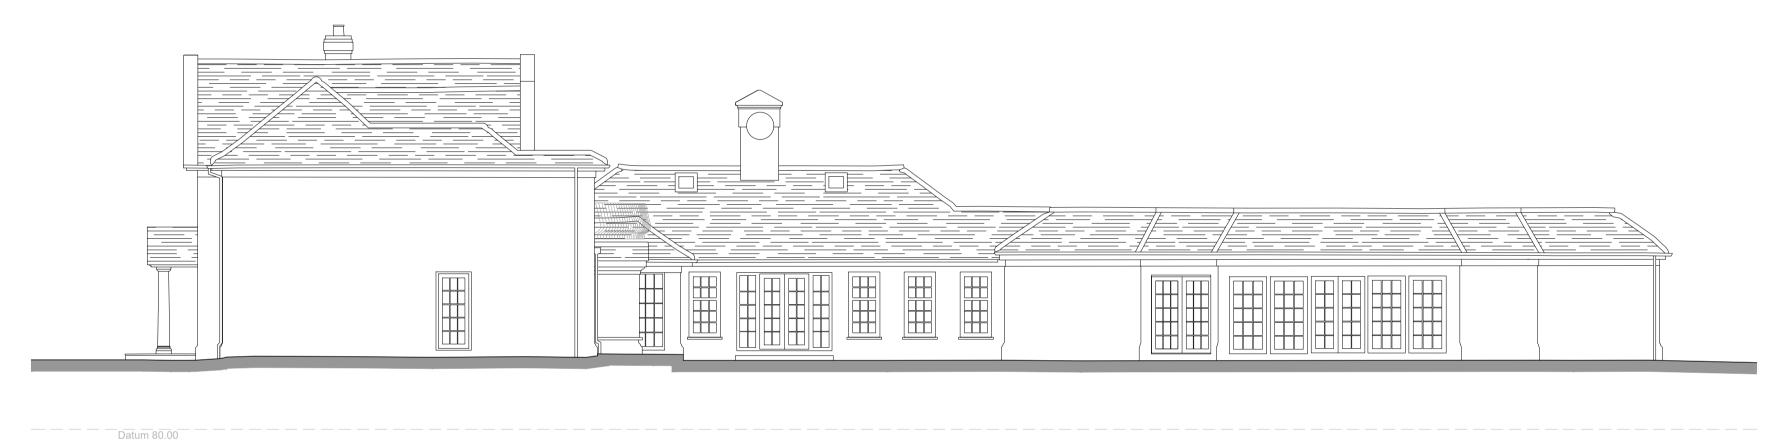

## SOUTH WEST ELEVATION

NORTH EAST ELEVATION

| REV. DATE                                                                                                                                                                                                                                                                                                                                                                                                                                                                                                                             | REVISIONS: | REVISIONS: REV. DATE | REVISIONS: | CLIENT:  MR & MRS S & J ANGEL  SCALE:  1:100 (A1 ORIGINAL) |         | PROJECT: HIGHLANDS, ST MARYS HILL, SUNNINGDALE, BERKSHIRE, SL5 9RH.  DRAWING: ELEVATIONS AS EXISTING |             | TWINTY-20 |                                                                                                                                             |
|---------------------------------------------------------------------------------------------------------------------------------------------------------------------------------------------------------------------------------------------------------------------------------------------------------------------------------------------------------------------------------------------------------------------------------------------------------------------------------------------------------------------------------------|------------|----------------------|------------|------------------------------------------------------------|---------|------------------------------------------------------------------------------------------------------|-------------|-----------|---------------------------------------------------------------------------------------------------------------------------------------------|
|                                                                                                                                                                                                                                                                                                                                                                                                                                                                                                                                       |            |                      |            |                                                            |         |                                                                                                      |             |           |                                                                                                                                             |
|                                                                                                                                                                                                                                                                                                                                                                                                                                                                                                                                       |            |                      |            | DRAWN:                                                     | ВМ      | JOB NO:                                                                                              | DRAWING NO: | REVISION: | ≎Vision                                                                                                                                     |
| © COPYRIGHT EXISTS ON THE DESIGNS AND INFORMATION SHOWN ON THIS DRAWING  This drawing may be scaled or cross referenced to the scale bar for planning application purposes only. Do not scale for any other purpose, use figured dimensions only. Subject to site survey and all necessary consents.  All dimensions to be checked by user and any discrepancies, errors or omissions to be reported to Twenty20 Architecture Ltd before work commences. This drawing is to be read in conjunction with all other relevant materials. |            |                      |            | DATE:                                                      | OCT' 23 | 22 - P0242                                                                                           | S102        | -         | +44 (0) 1344 513514 dmin@2020architecture.co.uk www.2020architecture.co.uk Old Boundary House, London Road, Sunningdale, Berkshire, SL5 0DJ |