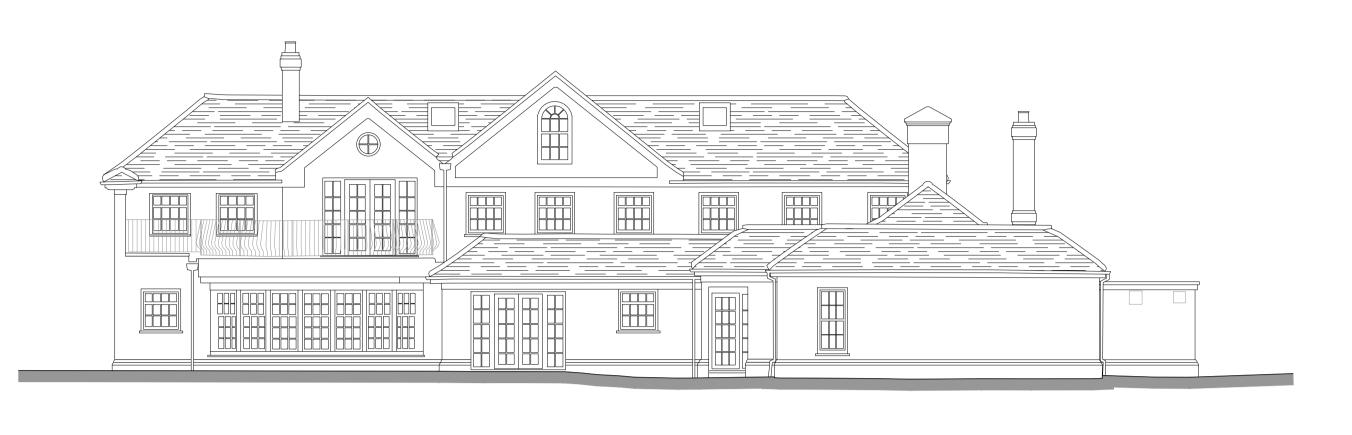

NORTH WEST ELEVATION

## SOUTH EAST ELEVATION



## SOUTH WEST ELEVATION



NORTH EAST ELEVATION

| REV. DATE                                                                                                                                                                                                                                                                                                                                                                                                                                                                                                                             | REVISIONS: | REVISIONS: REV. DATE | REVISIONS: | CLIENT:  MR & MRS S & J ANGEL  SCALE:  1:100 (A1 ORIGINAL) |         | PROJECT: HIGHLANDS, ST MARYS HILL, SUNNINGDALE, BERKSHIRE,