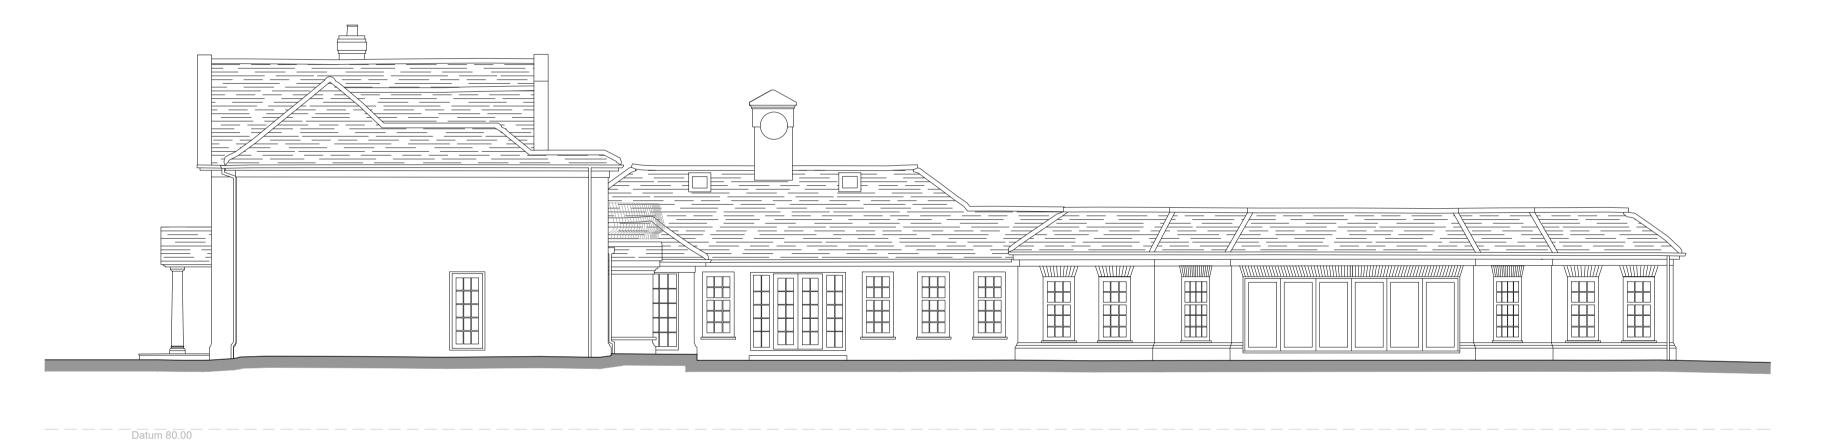

## SOUTH WEST ELEVATION

NORTH EAST ELEVATION

| REV. DATE |                                                                                                                                                                                                                                                                                                                                                                                                                                                                                                                                       | REVISIONS: | REV. DATE | REVISIONS: | CLIENT: MR & MRS S & J AN |                               | S S & J ANGEL | ANGEL PROJECT: HIGHLANDS, ST MARYS HILL, SUNNINGDALE, BERKSHIRE, SL5 9RH. |                           | 7W3N7\-20                                                                                                                                    |  |
|-----------|---------------------------------------------------------------------------------------------------------------------------------------------------------------------------------------------------------------------------------------------------------------------------------------------------------------------------------------------------------------------------------------------------------------------------------------------------------------------------------------------------------------------------------------|------------|-----------|------------|---------------------------|-------------------------------|---------------|---------------------------------------------------------------------------|---------------------------|----------------------------------------------------------------------------------------------------------------------------------------------|--|
|           |                                                                                                                                                                                                                                                                                                                                                                                                                                                                                                                                       |            |           |            | SCALE:                    | SCALE:<br>1:100 (A1 ORIGINAL) |               | DRAWING:                                                                  | ELEVATIONS<br>AS PROPOSED | : Architecture<br>: Technical                                                                                                                |  |
|           |                                                                                                                                                                                                                                                                                                                                                                                                                                                                                                                                       |            |           |            | DRAWN:                    | BM                            | JOB NO:       | DRAWING NO:                                                               | REVISION:                 | :Vision                                                                                                                                      |  |
|           | © COPYRIGHT EXISTS ON THE DESIGNS AND INFORMATION SHOWN ON THIS DRAWING  This drawing may be scaled or cross referenced to the scale bar for planning application purposes only. Do not scale for any other purpose, use figured dimensions only. Subject to site survey and all necessary consents.  All dimensions to be checked by user and any discrepancies, errors or omissions to be reported to Twenty20 Architecture Ltd before work commences. This drawing is to be read in conjunction with all other relevant materials. |            |           |            |                           | OCT' 23                       | 22 - P0242    | P102                                                                      | -                         | +44 (0) 1344 513514 dimin@2020architecture.co.uk www.2020architecture.co.uk Old Boundary House, London Road, Sunningdale, Berkshire, SL5 0DJ |  |