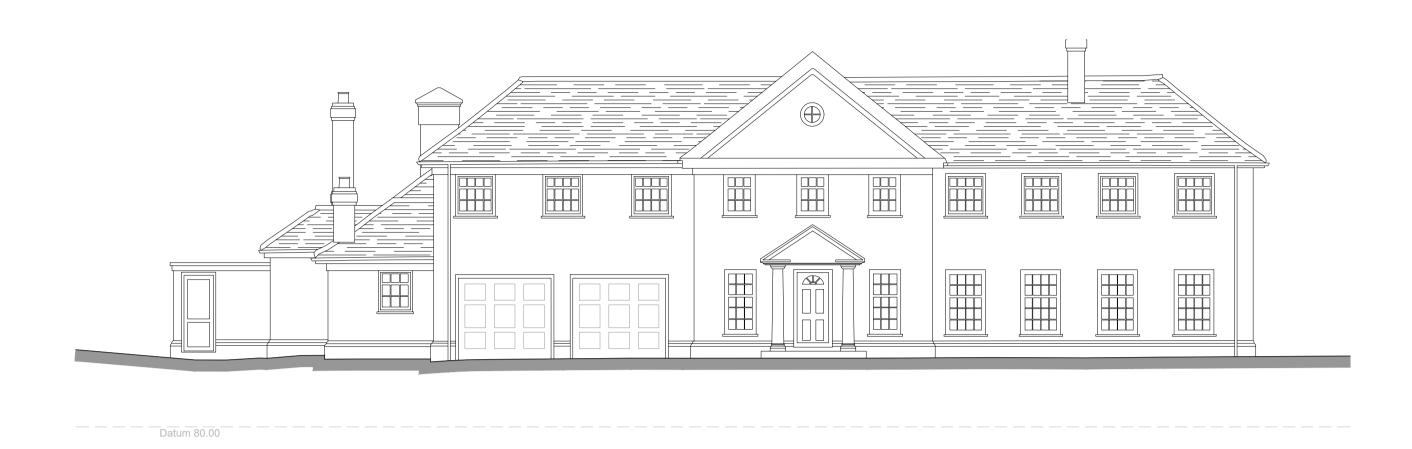

NORTH WEST ELEVATION

## SOUTH EAST ELEVATION



## SOUTH WEST ELEVATION



NORTH EAST ELEVATION

| REV. DATE |                                                                                                                                                                                                                                                                                                                                                                                                                                                                                                                                       | REVISIONS: | REV. DATE | REVISIONS: | CLIENT: MR & MRS S & J AN |                               | S S & J ANGEL | ANGEL PROJECT: HIGHLANDS, ST MARYS HILL, SUNNINGDA