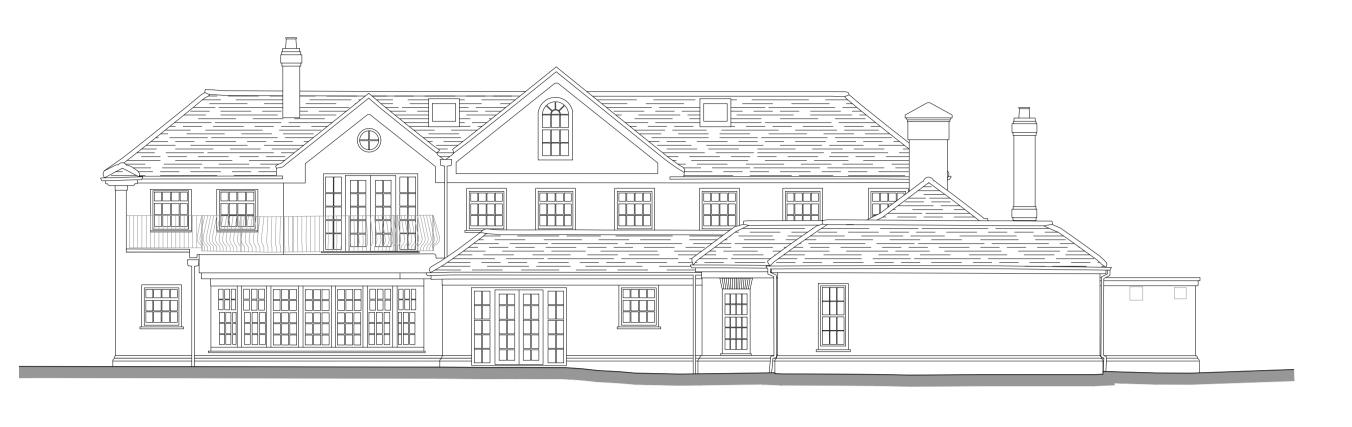

NORTH WEST ELEVATION

## SOUTH EAST ELEVATION



## SOUTH WEST ELEVATION



NORTH EAST ELEVATION

| REV. DATE |                                                                                                                                                                                                                                                                                                                                                                                                                                                                                                                                       | REVISIONS: | REV. DATE | REVISIONS: | CLIENT: MR & MRS S & J AN |                               | S S & J ANGEL | ANGEL PROJECT: HIGHLANDS, ST MARYS HILL, SUNNINGDALE