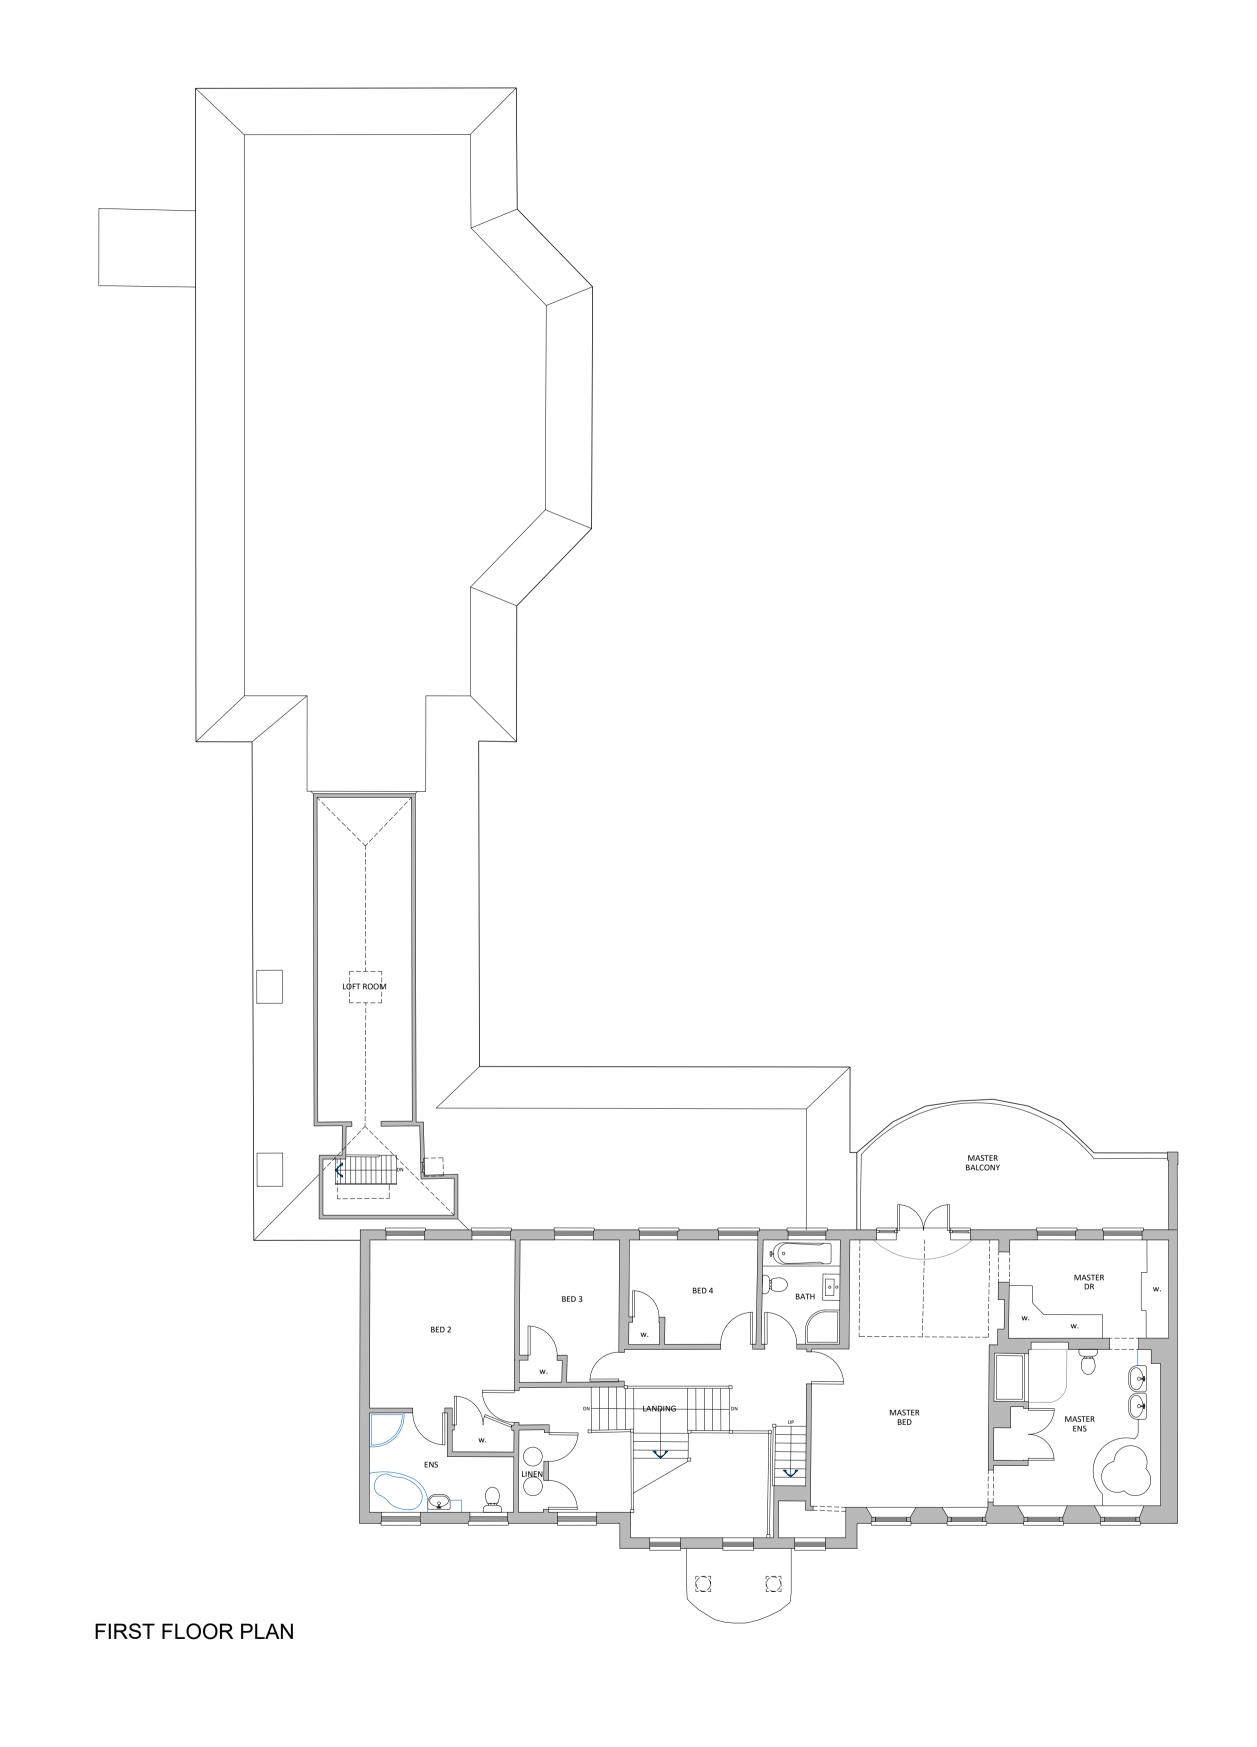

| REV.                                                                                                                                                                                                                                                                                                                                                                                                                                                                                                                                  | . DATE | REVISIONS: | REV. DATE | REVISIONS: | CLIENT: | MR & MI     | RS S & J ANGEL | PROJECT: HIGHLANDS, ST MARYS HILL, ASCOT, BERKSHIRE, SL5 9AS  DRAWING: GROUND & FIRST FLOOR PLANS AS EXISTING |           | OS-1-NEWT                     |
|---------------------------------------------------------------------------------------------------------------------------------------------------------------------------------------------------------------------------------------------------------------------------------------------------------------------------------------------------------------------------------------------------------------------------------------------------------------------------------------------------------------------------------------|--------|------------|-----------|------------|---------|-------------|----------------|---------------------------------------------------------------------------------------------------------------|-----------|-------------------------------|
|                                                                                                                                                                                                                                                                                                                                                                                                                                                                                                                                       |        |            |           |            | SCALE:  | 1:100 (A1 O | RIGINAL)       |                                                                                                               |           | : Architecture<br>: Technical |
|                                                                                                                                                                                                                                                                                                                                                                                                                                                                                                                                       |        |            |           |            | DRAWN:  | ВМ          | JOB NO:        | DRAWING NO:                                                                                                   | REVISION: | =Vision                       |
| © COPYRIGHT EXISTS ON THE DESIGNS AND INFORMATION SHOWN ON THIS DRAWING  This drawing may be scaled or cross referenced to the scale bar for planning application purposes only. Do not scale for any other purpose, use figured dimensions only. Subject to site survey and all necessary consents.  All dimensions to be checked by user and any discrepancies, errors or omissions to be reported to Twenty20 Architecture Ltd before work commences. This drawing is to be read in conjunction with all other relevant materials. |        |            |           |            | DATE:   | OCT' 23     | 22 - P0242     | S100                                                                                                          | -         |                               |