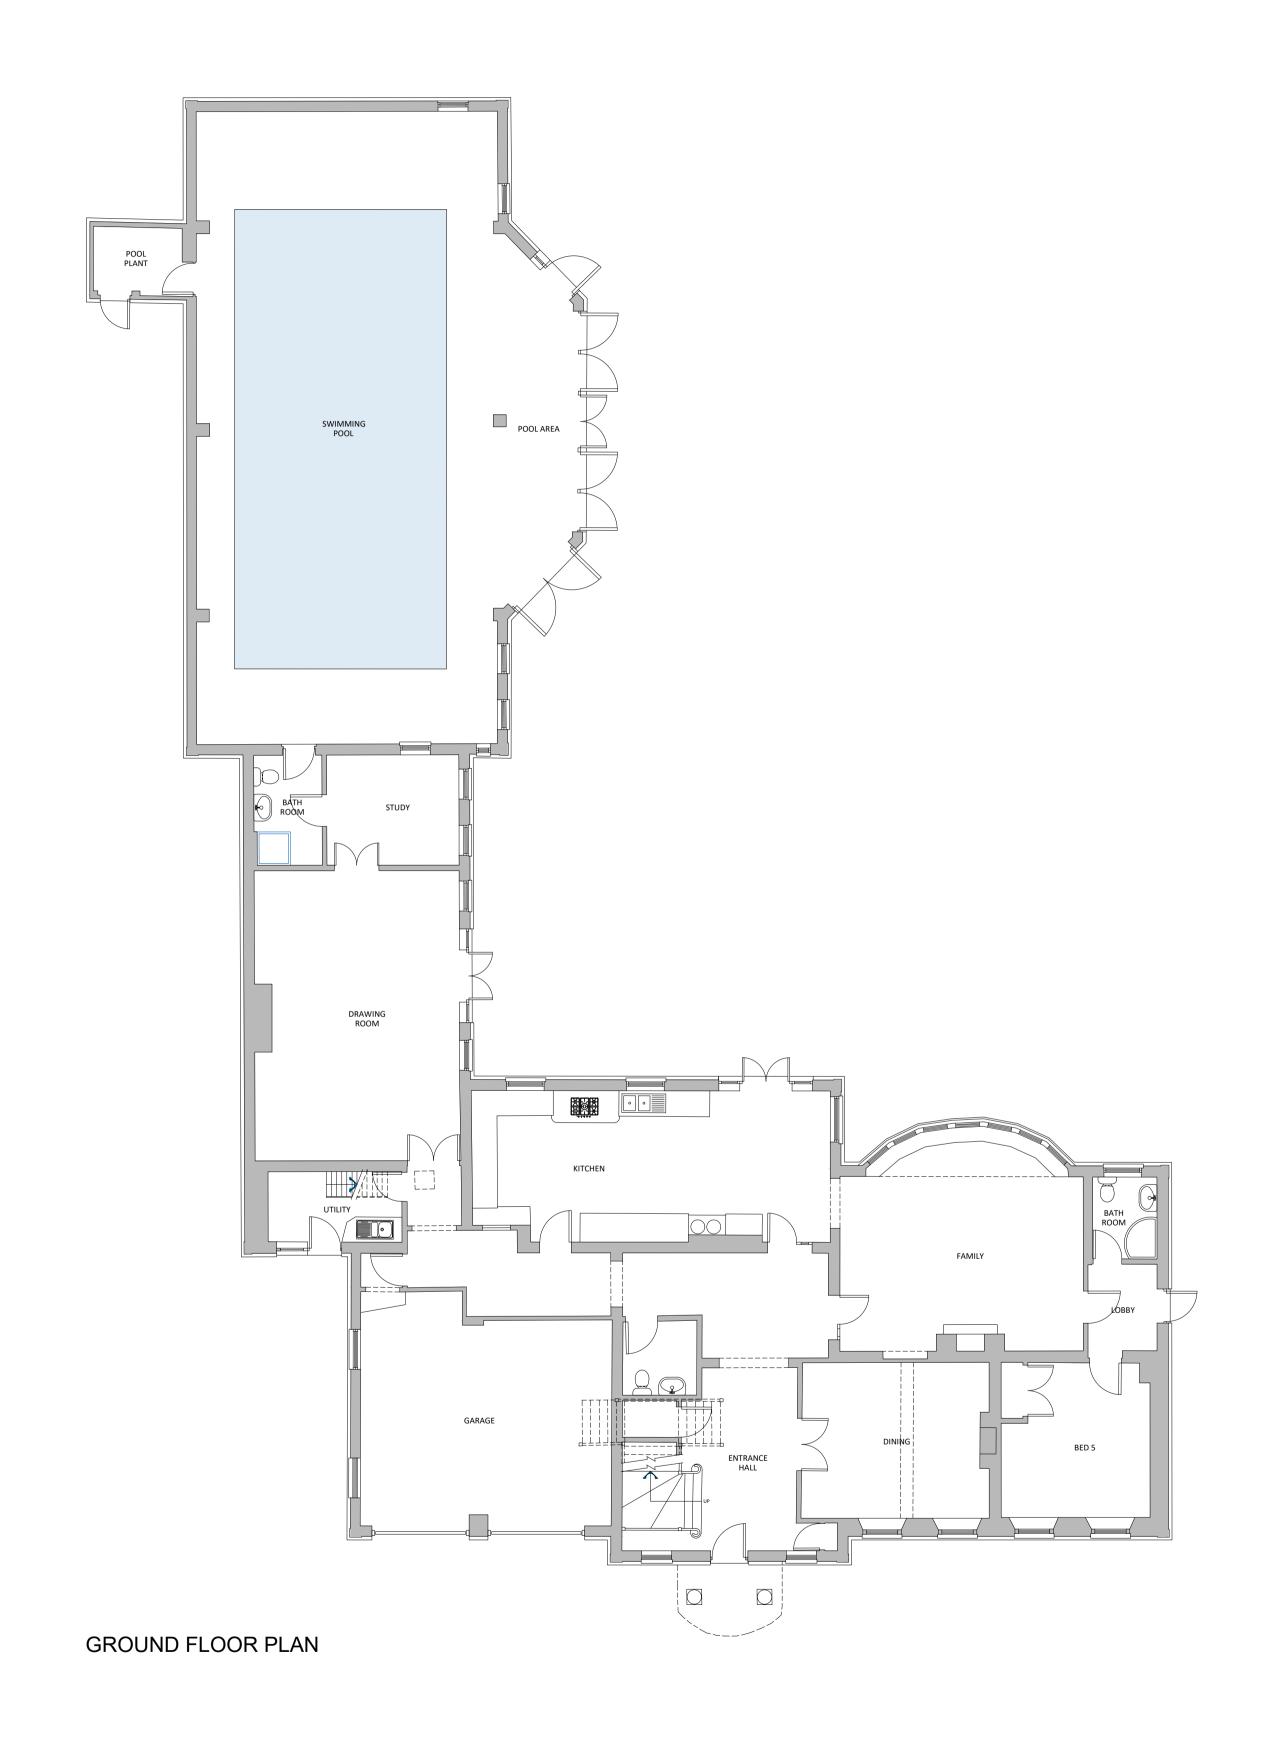

| REV.                                                                                                                                                                                                                                                                                                                                                                                                                                                                                                                                  | . DATE | REVISIONS: | REV. DATE | REVISIONS: | CLIENT: | MR & MI     | RS S & J ANGEL | PROJECT: HIGHLANDS, ST MARYS HILL, ASCOT, BERKSHIRE, SL5 9AS  DRAWING: GROUND & FIRST FLOOR PLANS AS EXISTING |           | OS-1-NEWT                     |
|---------------------------------------------------------------------------------------------------------------------------------------------------------------------------------------------------------------------------------------------------------------------------------------------------------------------------------------------------------------------------------------------------------------------------------------------------------------------------------------------------------------------------------------|--------|------------|-----------|------------|---------|-------------|----------------|---------------------------------------------------------------------------------------------------------------|-----------|-------------------------------|
|                                                                                                                                                                                                                                                                                                                                                                                                                                                                                                                                       |        |            |           |            | SCALE:  | 1:100 (A1 O | RIGINAL)       |                                                                                                               |           | : Architecture<br>: Technical |
|                                                                                                                                                                                                                                                                                                                                                                                                                                                                                                                                       |        |            |           |            | DRAWN:  | ВМ          | JOB NO:        | DRAWING NO:                                                                                                   | REVISION: | =Vision                       |
| © COPYRIGHT EXISTS ON THE DESIGNS AND INFORMATION SHOWN ON THIS DRAWING  This drawing may be scaled or cross referenced to the scale bar for planning application purposes only. Do not scale for any other purpose, use figured dimensions only. Subject to site survey and all necessary consents.  All dimensions to be checked by user and any discrepancies, errors or omissions to be reported to Twenty20 Architecture Ltd before work commences. This drawing is to be read in conjunction with all other relevant materials. |        |            |           |            | DATE:   | OCT' 23     | 22 - P0242     | S100                                                                                                          | -         |                               |