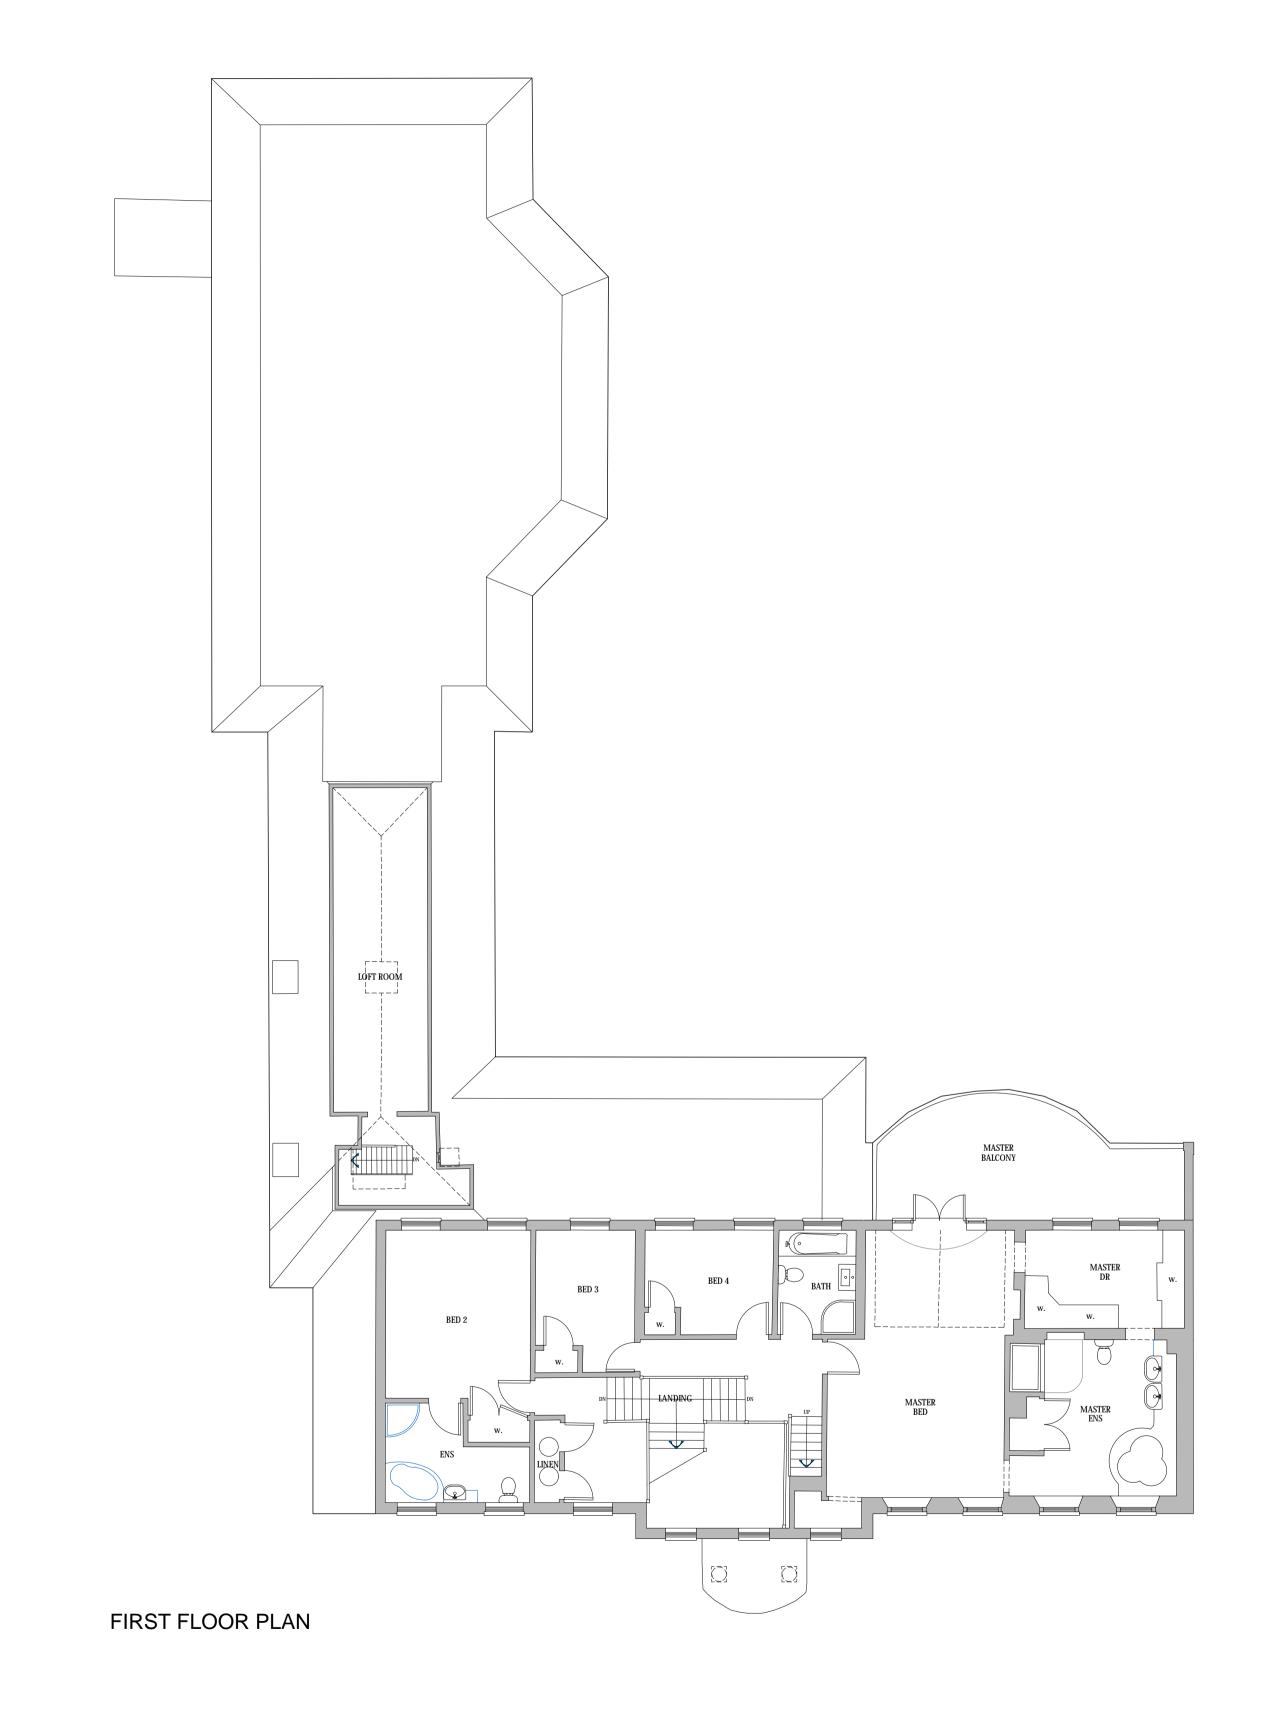

| REV. DATE                                                                                                                                                                                                                                                                                                                                                                                                                                                                                                                             | REVISIONS: REV | V. DATE | REVISIONS: | CLIENT: | MR & M              | IRS S & J ANGEL |           | ST MARYS HILL,<br>ERKSHIRE, SL5 9RH. | 7W3N71-20                                                                                                                                       |  |
|---------------------------------------------------------------------------------------------------------------------------------------------------------------------------------------------------------------------------------------------------------------------------------------------------------------------------------------------------------------------------------------------------------------------------------------------------------------------------------------------------------------------------------------|----------------|---------|------------|---------|---------------------|-----------------|-----------|--------------------------------------|-------------------------------------------------------------------------------------------------------------------------------------------------|--|
|                                                                                                                                                                                                                                                                                                                                                                                                                                                                                                                                       |                |         |            | SCALE:  | 1:100 (A1 ORIGINAL) |                 |           | ST FLOOR PLANS<br>OPOSED             | * Architecture<br>* Technical<br>* Vision                                                                                                       |  |
|                                                                                                                                                                                                                                                                                                                                                                                                                                                                                                                                       |                |         | DRAWN:     | BM      | JOB NO:             | DRAWING NO:     | REVISION: |                                      |                                                                                                                                                 |  |
| © COPYRIGHT EXISTS ON THE DESIGNS AND INFORMATION SHOWN ON THIS DRAWING  This drawing may be scaled or cross referenced to the scale bar for planning application purposes only. Do not scale for any other purpose, use figured dimensions only. Subject to site survey and all necessary consents.  All dimensions to be checked by user and any discrepancies, errors or omissions to be reported to Twenty20 Architecture Ltd before work commences. This drawing is to be read in conjunction with all other relevant materials. |                |         |            | DATE:   | OCT' 23             | 22 - P0242      | P100      | -                                    | +44 (0) 1344 513514  admin@2020architecture.co.uk  www.2020architecture.co.uk  Old Boundary House, London Road, Sunningdale, Berkshire, SL5 0DJ |  |