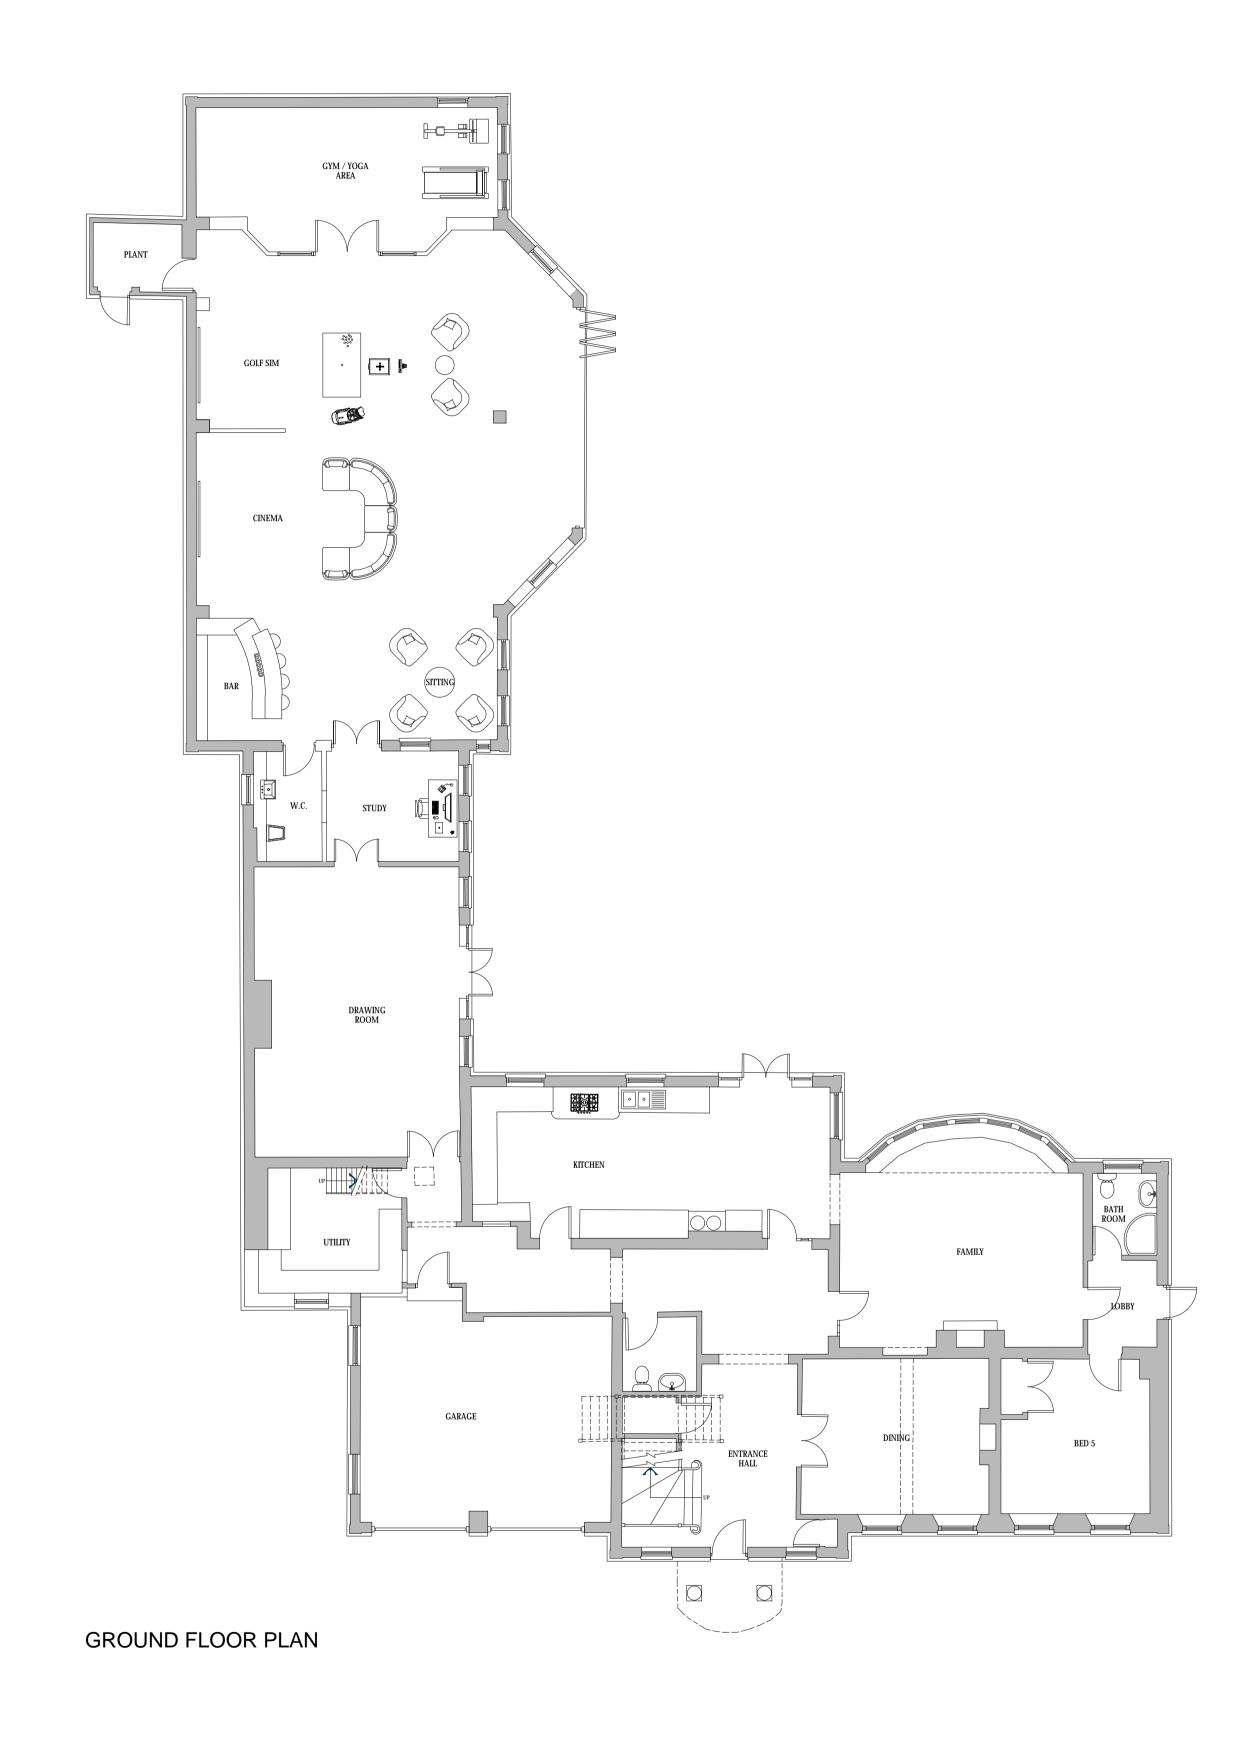

| REV. DATE                                                                                                                                                                                                                                                                                                                                                                                                                                                                                                                             | REVISIONS: REV | V. DATE | REVISIONS: | CLIENT: | MR & M              | IRS S & J ANGEL |           | ST MARYS HILL,<br>ERKSHIRE, SL5 9RH. | 7W3N71-20                                                                                                                                       |  |
|---------------------------------------------------------------------------------------------------------------------------------------------------------------------------------------------------------------------------------------------------------------------------------------------------------------------------------------------------------------------------------------------------------------------------------------------------------------------------------------------------------------------------------------|----------------|---------|------------|---------|---------------------|-----------------|-----------|--------------------------------------|-------------------------------------------------------------------------------------------------------------------------------------------------|--|
|                                                                                                                                                                                                                                                                                                                                                                                                                                                                                                                                       |                |         |            | SCALE:  | 1:100 (A1 ORIGINAL) |                 |           | ST FLOOR PLANS<br>OPOSED             | * Architecture<br>* Technical<br>* Vision                                                                                                       |  |
|                                                                                                                                                                                                                                                                                                                                                                                                                                                                                                                                       |                |         | DRAWN:     | BM      | JOB NO:             | DRAWING NO:     | REVISION: |                                      |                                                                                                                                                 |  |
| © COPYRIGHT EXISTS ON THE DESIGNS AND INFORMATION SHOWN ON THIS DRAWING  This drawing may be scaled or cross referenced to the scale bar for planning application purposes only. Do not scale for any other purpose, use figured dimensions only. Subject to site survey and all necessary consents.  All dimensions to be checked by user and any discrepancies, errors or omissions to be reported to Twenty20 Architecture Ltd before work commences. This drawing is to be read in conjunction with all other relevant materials. |                |         |            | DATE:   | OCT' 23             | 22 - P0242      | P100      | -                                    | +44 (0) 1344 513514  admin@2020architecture.co.uk  www.2020architecture.co.uk  Old Boundary House, London Road, Sunningdale, Berkshire, SL5 0DJ |  |