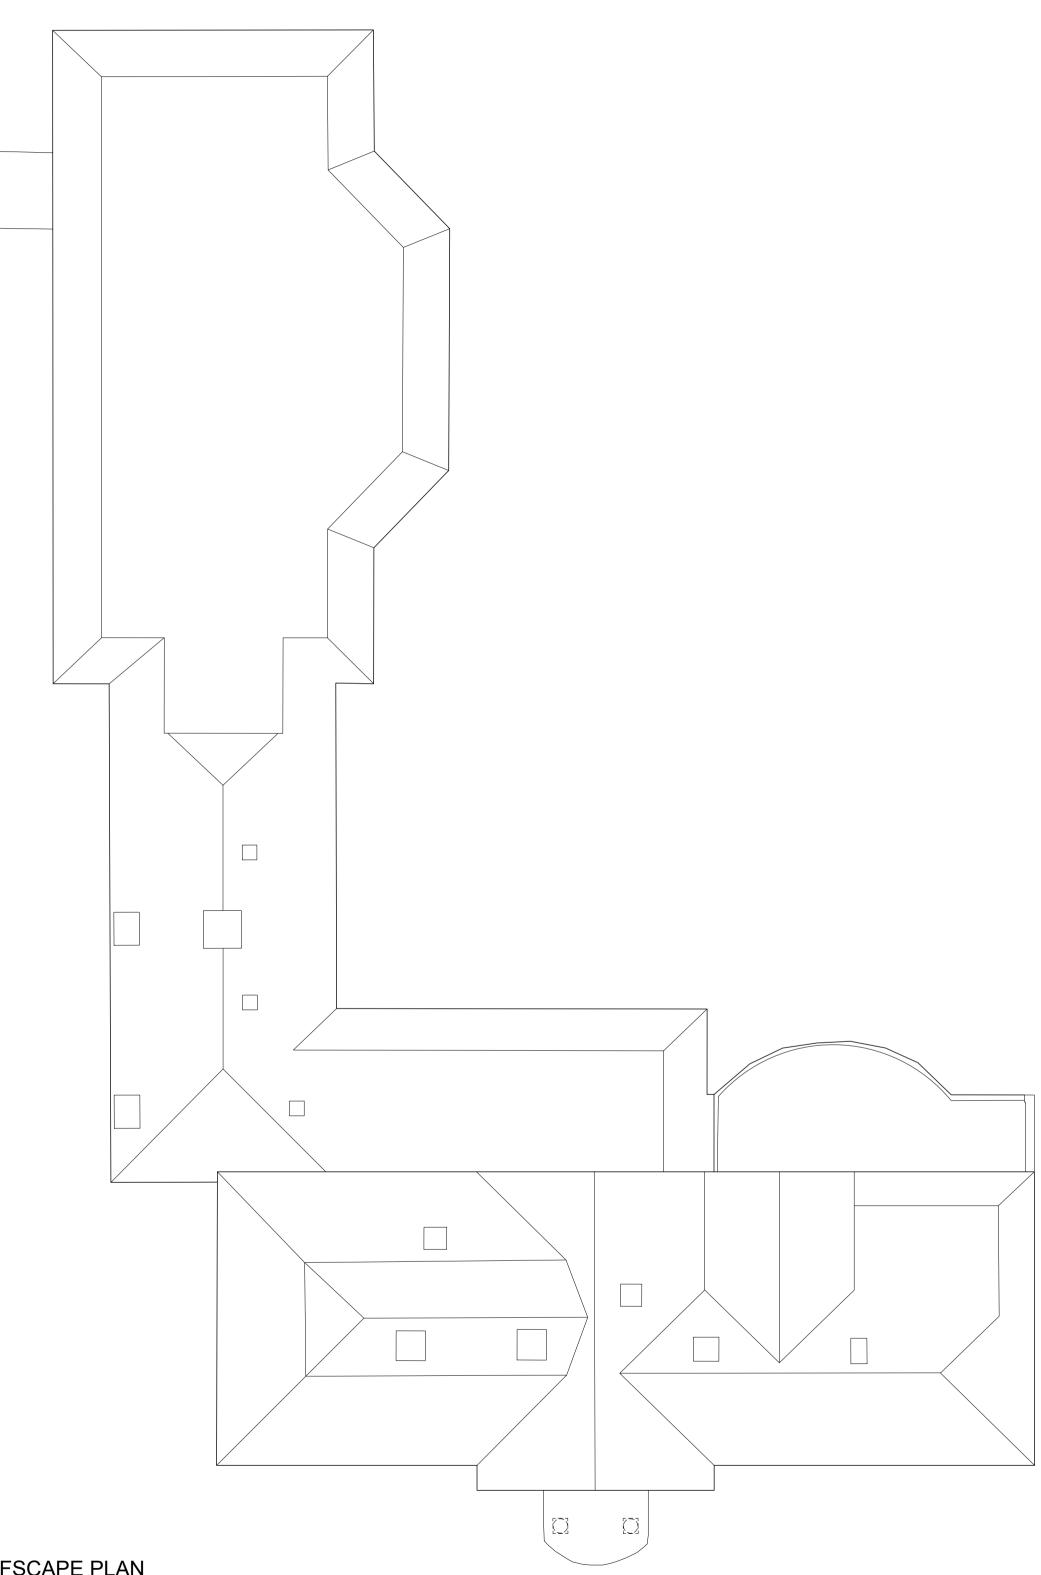

| MR & MRS S & J ANGEL |            | PROJECT:<br>HIGHLANDS, ST MARYS HILL,<br>SUNNINGDALE, BERKSHIRE, SL5 9RH. |           | -7. T.                                                                               |
|----------------------|------------|---------------------------------------------------------------------------|-----------|--------------------------------------------------------------------------------------------------------------------------|
| 1:100 (A1 ORIGINAL)  |            | DRAWING:<br>SECOND FLOOR PLAN & ROOF PLAN<br>AS EXISTING                  |           | : Architecture                                                                                                           |
| ВМ                   | JOB NO:    | DRAWING NO:                                                               | REVISION: | ≈ Vision                                                                                                                 |
|                      | 22 - P0242 | S101                                                                      | -         | <ul> <li>◆ +44 (0) 1344 513514</li> <li>☑ admin@2020architecture.co.uk</li> </ul>                                        |
| OCT' 23              |            |                                                                           |           | <ul> <li>www.2020architecture.co.uk</li> <li>Old Boundary House, London Road, Sunningdale, Berkshire, SL5 0DJ</li> </ul> |