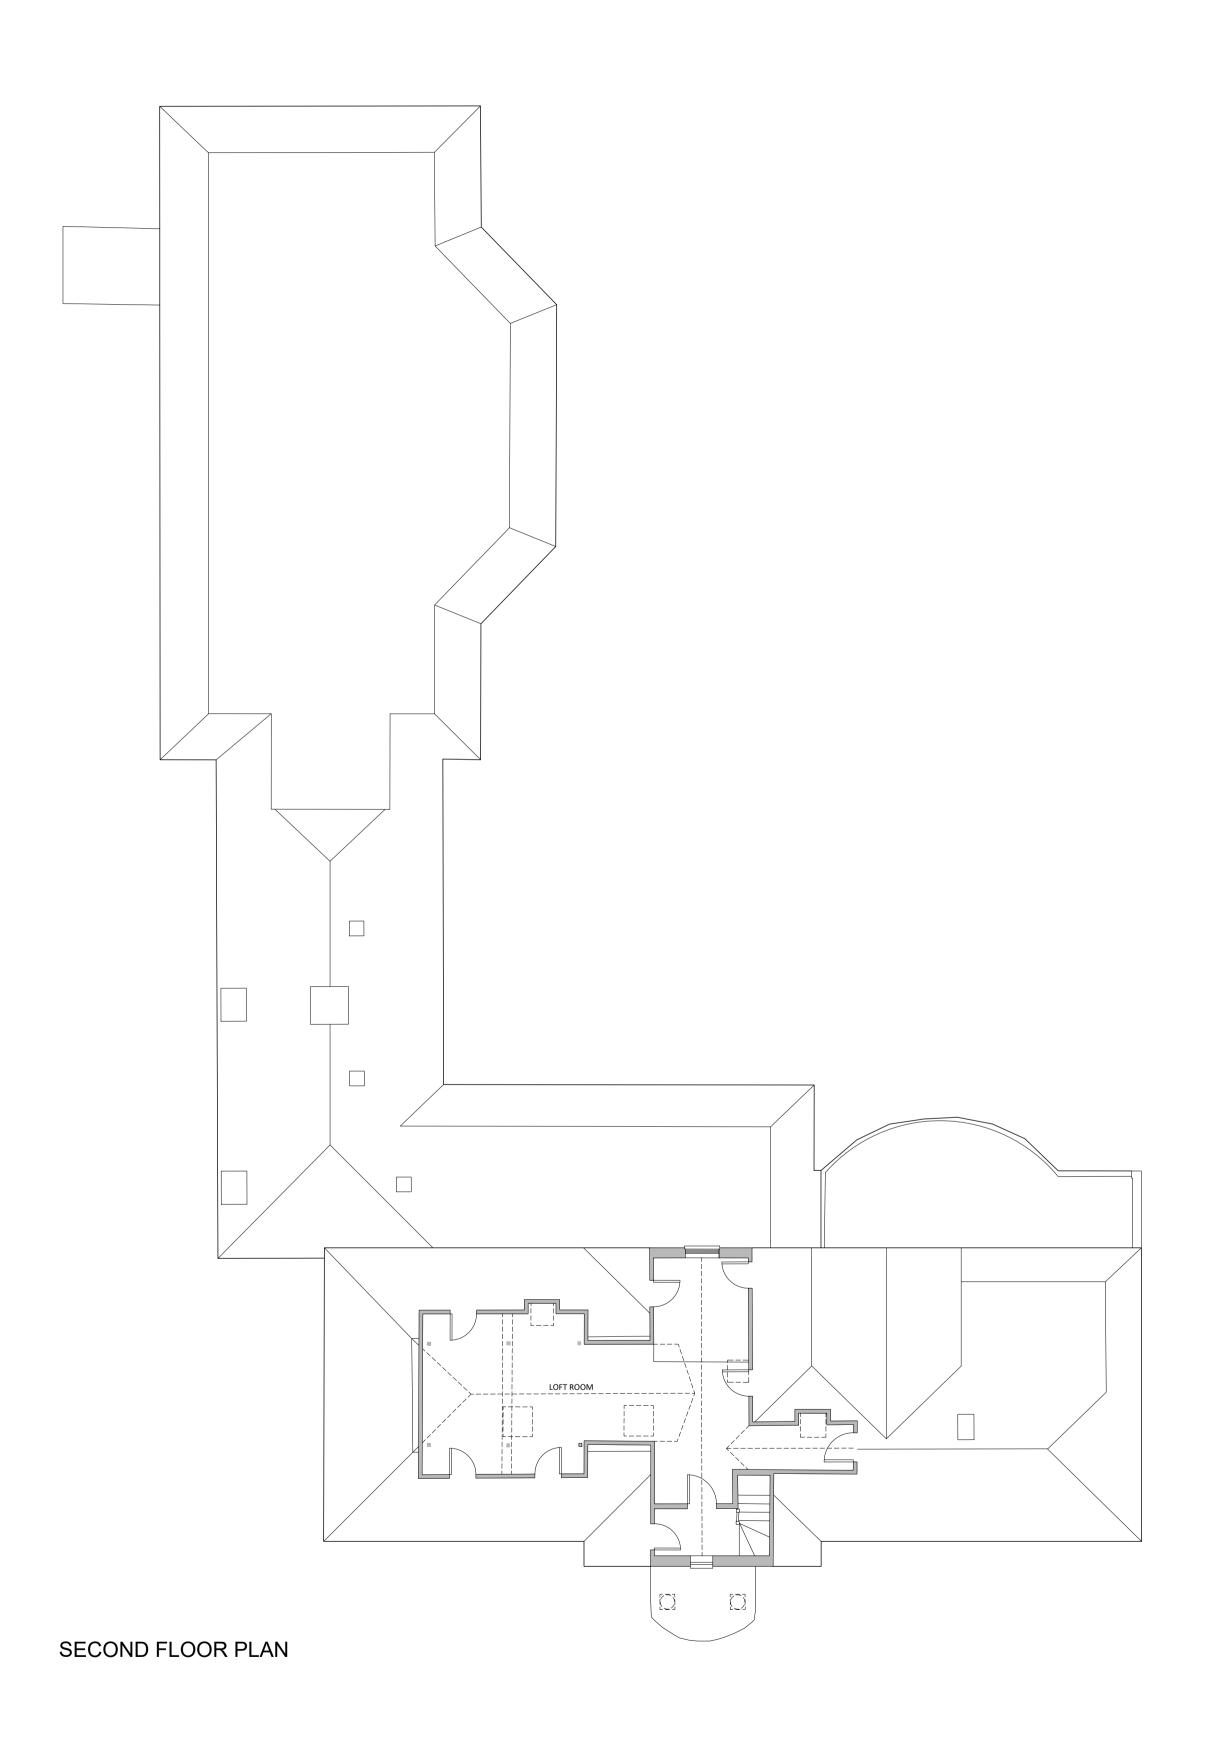

| MR & MRS S & J ANGEL |            | PROJECT:<br>HIGHLANDS, ST MARYS HILL,<br>SUNNINGDALE, BERKSHIRE, SL5 9RH. |           | -7. T.                                                                               |
|----------------------|------------|---------------------------------------------------------------------------|-----------|--------------------------------------------------------------------------------------------------------------------------|
| 1:100 (A1 ORIGINAL)  |            | DRAWING:<br>SECOND FLOOR PLAN & ROOF PLAN<br>AS EXISTING                  |           | : Architecture                                                                                                           |
| ВМ                   | JOB NO:    | DRAWING NO:                                                               | REVISION: | ≈ Vision                                                                                                                 |
|                      | 22 - P0242 | S101                                                                      | -         | <ul> <li>◆ +44 (0) 1344 513514</li> <li>☑ admin@2020architecture.co.uk</li> </ul>                                        |
| OCT' 23              |            |                                                                           |           | <ul> <li>www.2020architecture.co.uk</li> <li>Old Boundary House, London Road, Sunningdale, Berkshire, SL5 0DJ</li> </ul> |