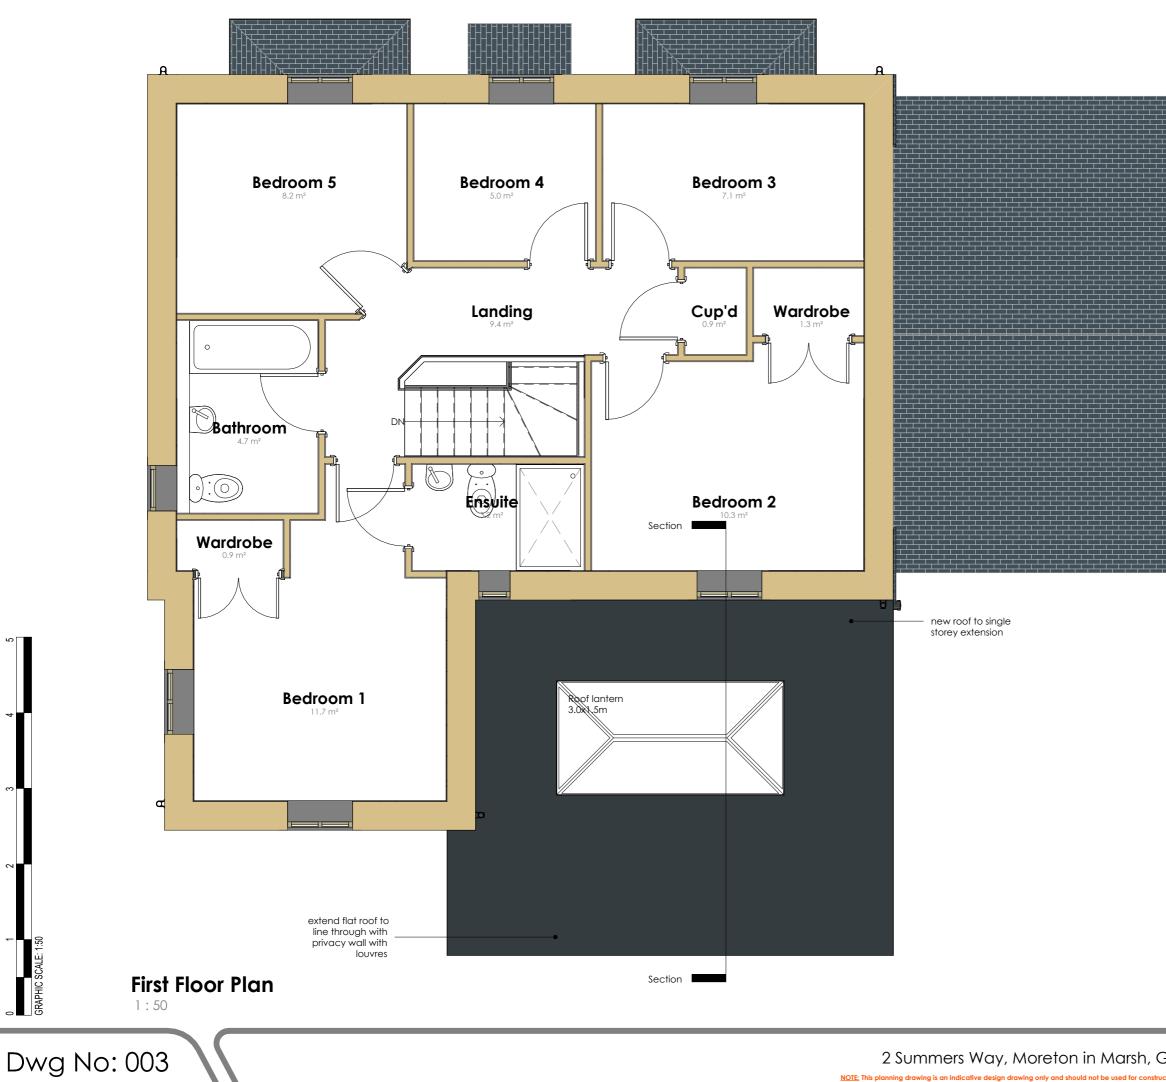

NOTE: This planning drawing is an indicative design drawing only and should not be used for construction purposes and is subject to approval from the Local Authority Planning Depu

| _            |           |           |          | _   | _ | _     |          |   | _          | _        |          |                                               |          |
|--------------|-----------|-----------|----------|-----|---|-------|----------|---|------------|----------|----------|-----------------------------------------------|----------|
| Γ            | <u> </u>  | ┶┯╼       | ┶┯┙      | ┯   |   | ┶┯┙   |          |   | ┶┯╴        | ÷        |          | <u></u>                                       |          |
|              |           |           |          |     |   |       |          |   |            |          |          |                                               |          |
| 匚            |           |           |          |     |   |       |          |   |            | - L      |          |                                               |          |
|              | <u> </u>  | └──       | ┶┯┙      | ┙   |   | ┙     |          |   | <u> </u>   |          |          |                                               |          |
|              |           |           |          |     |   |       |          |   |            | Γ.       |          |                                               |          |
|              |           |           |          |     |   |       |          |   |            |          |          |                                               |          |
|              | ╘╌┯╴      | └─┬──     | ┶┯┙      | ┙   |   | ┶┯┙   |          |   | ┶┯╴        | ┶┯       |          | ┶┯┙                                           |          |
|              | _ <u></u> | <b></b> - | <b>'</b> |     |   |       |          |   | г <u>-</u> | Τ-       | Τ        |                                               |          |
|              |           |           |          |     |   |       |          |   |            |          |          |                                               |          |
|              | ┶┯╾       | ╘╌┯─      | ┶┯┙      | ┶┯┙ |   | ┶┯┙   |          |   | ┶┯╾        | 4        |          | ┶┯┙                                           |          |
|              |           | ┍─┸──     | ┯┷┑      |     |   | ┍╌┶╌  |          |   | ┍╌┷╴       |          |          |                                               |          |
|              |           |           |          |     |   |       |          |   | <u> </u>   | <u> </u> | <u> </u> |                                               |          |
|              | L         | ╘╌┯╴      | ┶┯┙      |     |   |       |          |   | L          | 4        |          | 444                                           |          |
|              | ┍╌┷╌      | ┍─┴──     |          |     |   | ┍╌└╌╴ |          |   | ┯┷         |          |          |                                               |          |
| Γ.           | ╘         | ┶┰─       | ┶┯┙      |     |   | ╘┲╌   |          |   | <u>'</u>   | <u>+</u> | <u>'</u> | <u>'                                    </u>  |          |
|              |           |           |          |     |   |       |          | _ |            |          |          |                                               |          |
|              | ┍┶╴       | ┍┷        | ┯┷┑      |     |   |       |          |   |            |          |          | ┯┷┑                                           |          |
|              | ╘╌┰─      | └─┬──     | ┸╼┲╼┙    |     |   | ┶┰─┘  |          |   | ┶┯╴        |          |          | ┶┰┙                                           |          |
|              |           |           |          |     |   |       |          |   |            | <u> </u> |          |                                               | <u> </u> |
|              |           |           |          |     |   |       |          |   |            |          |          |                                               |          |
| -            | ╘╼┯       | ╘╌┯╴      | ┶┯┙      |     |   | ┶┯┙   |          |   | <u> </u>   | ┶┯╴      |          | ┶┯┙                                           |          |
|              |           |           |          |     |   |       |          |   |            |          |          |                                               |          |
|              |           |           |          |     |   |       |          |   |            |          |          |                                               |          |
|              | L         | L         |          |     |   |       |          |   | L          | 1        |          | 441                                           |          |
| Ξ.           |           |           |          |     |   |       |          |   |            |          |          | 7-7                                           |          |
|              |           |           |          |     |   |       |          |   |            |          | 1        |                                               |          |
|              |           |           |          |     |   |       |          |   |            | Τ.,      | 1        |                                               |          |
| Ε.           |           |           |          |     |   |       |          |   |            |          |          |                                               |          |
|              | <u> </u>  | - T-      |          |     |   |       |          |   | - T-       |          |          |                                               |          |
|              |           |           |          |     |   |       |          |   |            |          |          |                                               |          |
|              |           |           |          |     |   |       |          |   |            |          |          |                                               |          |
|              | L         | └──       | ┶┯┙      |     |   | ┶┯┙   |          |   | ┶┯╴        |          |          | ┸┯┚                                           |          |
| -            |           | ┍─┴──     | ┍╌╵╌     |     |   |       |          |   | ┍╌┶╴       | ┯┸       |          |                                               |          |
|              |           |           |          |     |   |       |          |   | Ť          | Ť        |          | —                                             |          |
| -            | L         | ╘╌┯╴      | ┶┯┙      |     |   | ┶┯┙   |          |   | ┶┯         | 4        |          | ┶┯┙                                           |          |
|              |           | ┍─┴──     | ┯┷┑      |     |   | ┍╌┷╌  |          |   | ┯┷         |          |          | ┯┷┑                                           |          |
|              | <u>'</u>  | <u>'</u>  |          | ᅮ   | - |       | <u> </u> | T | <u>'</u>   | <u> </u> | <u>-</u> | <u>.                                    </u>  |          |
|              |           |           |          |     |   |       |          | _ |            |          |          |                                               |          |
|              |           | <u> </u>  | Ť        |     |   | T     | _        | T | Ť          | · †      | Ť        |                                               |          |
|              |           |           |          |     |   |       |          | _ |            |          |          |                                               |          |
| Г            | ┍┷┷       | ┍─└─      | ┍┶╴      |     |   | ┍┶╴   |          |   | ┍┶         | ┯┸       |          |                                               |          |
| г            |           |           | ┶┯┙      | ╶┯┛ |   | ┶┯┙   |          |   | ┶┯╴        |          |          | ┶┯┙                                           |          |
|              |           |           |          |     |   |       |          |   |            |          |          |                                               |          |
| Г            | ┍┶        | ⊢└        |          |     |   |       |          |   |            | <u> </u> |          | <u>,                                     </u> |          |
| г            | ╘╼┯╴      | ╘╼┲╴      | ┶┯┙      | ┯┛  |   | ╘┯┙   |          |   | ┶┯╴        | <u>+</u> |          | ┶┯┵                                           |          |
|              |           |           | <b></b>  |     |   |       |          |   | _ <u>_</u> | T        | T        |                                               |          |
| Г            |           |           |          |     |   |       |          |   |            | . 1      | . L      | <u> </u>                                      |          |
| Π            | <u> </u>  | <u> </u>  |          |     |   |       |          |   | <u> </u>   | Ι.       |          | ليهط                                          |          |
|              |           |           |          |     |   |       |          |   |            |          |          |                                               |          |
| Г            |           |           |          |     |   | _     |          |   |            |          | 1        |                                               |          |
| Г            |           | L         |          |     |   |       |          |   | L.,        | Ι.       | I.,      | 444                                           |          |
|              |           |           |          |     |   |       |          |   |            |          |          |                                               |          |
| Ľ            |           |           |          |     |   |       |          |   |            |          |          |                                               |          |
|              |           |           |          |     |   |       |          |   |            | Τ.       |          |                                               |          |
| -            |           |           |          |     |   |       |          |   |            |          |          |                                               |          |
| Ľ            | <u> </u>  | <u> </u>  |          |     |   |       |          |   | -          |          |          |                                               |          |
|              |           |           |          |     |   |       |          |   |            |          |          |                                               |          |
| Г            |           |           |          |     |   |       |          |   |            |          |          |                                               |          |
| г            | <u> </u>  | <u> </u>  |          |     |   |       |          |   | <u> </u>   |          |          | ليهد                                          |          |
|              |           |           |          |     |   |       |          |   |            |          |          |                                               |          |
| Г            |           | , T       | , I –    |     |   |       |          |   | . 1        | . 1      | . 1      | <u>, Г</u>                                    |          |
| г            | <u> </u>  | <u> </u>  |          |     |   |       |          |   | <u> </u>   | L.,      |          | ليهط                                          |          |
|              |           |           |          |     |   |       |          |   |            |          |          |                                               |          |
| Ľ,           |           |           |          |     |   | _     |          |   |            |          | 1        |                                               |          |
| Г            |           | L         |          |     |   |       |          |   | L.,        | Ι.       | 1        | 441                                           |          |
| Ξ.           |           |           |          |     |   |       |          |   |            |          |          |                                               |          |
|              | <u> </u>  | <u> </u>  |          |     |   |       |          |   | <u> </u>   | 1        | · _      |                                               |          |
|              |           |           |          |     |   |       |          |   |            |          |          |                                               |          |
|              |           |           |          |     |   |       |          |   |            |          |          | , L.,                                         |          |
|              | <u> </u>  | <u> </u>  |          |     |   |       |          |   | -          | 1 - L    |          | ليهد                                          |          |
|              |           |           |          |     |   |       |          |   |            | T        |          |                                               |          |
| Ľ            |           |           | . T.     |     |   |       |          |   | . 1        | . 1      | . 1      |                                               |          |
|              | <u> </u>  | L         |          |     |   |       |          |   | L          | Τ.,      |          | ليهط                                          |          |
|              |           |           |          |     |   |       |          |   |            |          |          |                                               |          |
|              |           |           |          |     |   |       |          |   |            |          |          |                                               |          |
|              |           |           |          |     |   |       |          |   | L.,        | Τ.       | Ц,       |                                               |          |
| $\mathbf{T}$ |           |           |          |     |   |       |          |   |            |          |          |                                               |          |