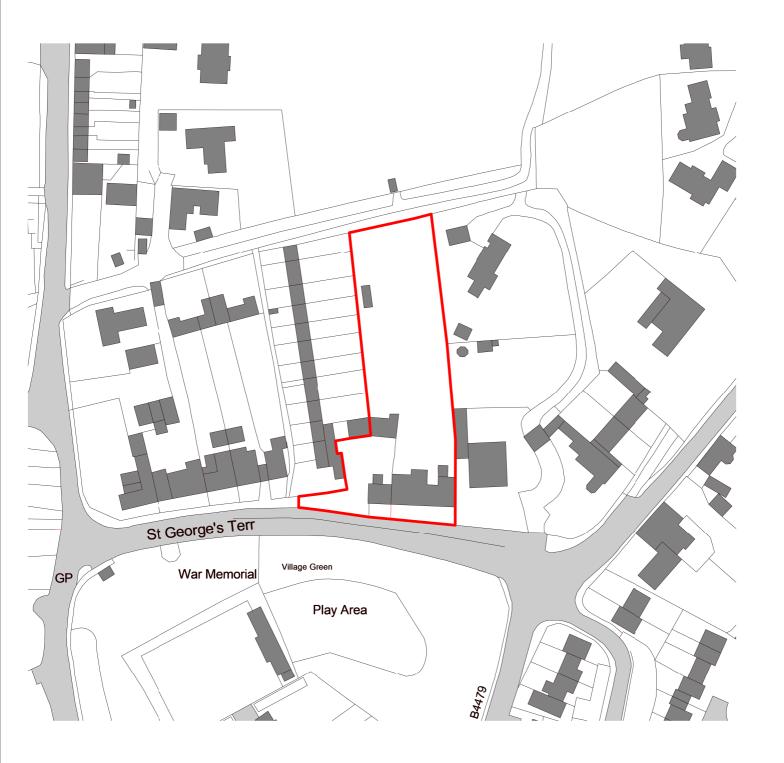

Scale 1:1250 50m

## **Planning Location Plan**

The Porch House, Blockley Mrs Gilder & Mr Johnson

Date: Septembre 2023 Scale:1:1250@A4 Drawn/Checked: Author Drg No: 3129-001

Rev: