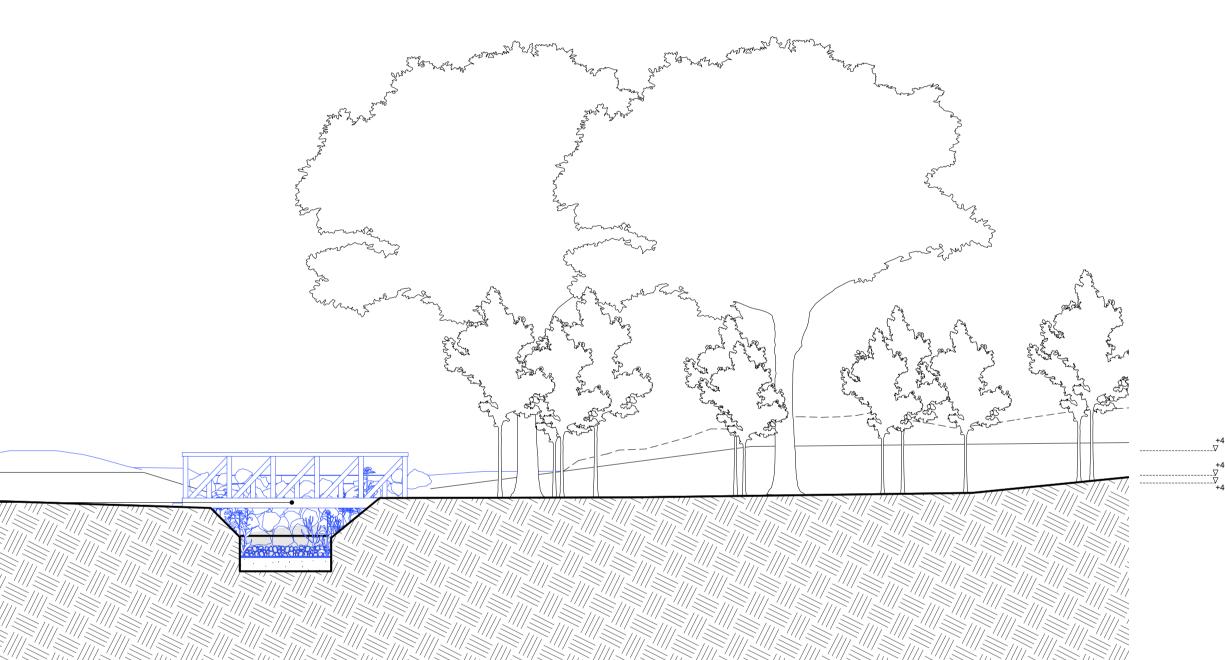

## PROPOSED FOOTBRIDGE -

PROPOSED NORTH-EAST ELEVATION 1:100 (A1) / 1:200 (A3)

| 0m 4m                                                                                                                                                                                                                                                                                                                                                                       |        |                            |
|-----------------------------------------------------------------------------------------------------------------------------------------------------------------------------------------------------------------------------------------------------------------------------------------------------------------------------------------------------------------------------|--------|----------------------------|
| Do not scale off this drawing. This drawing is to be read<br>with all other contract documents. Any discrepancies<br>are to be reported to the Architect. At construction<br>status, this drawing remains design intent only. All<br>information to be checked by contractor for site<br>accuracy and fit. Drawings are subject to statutory<br>approvals and site surveys. | NOTES: | - 12.12.23 Issued for Plan |
| L                                                                                                                                                                                                                                                                                                                                                                           |        |                            |

KEY:

PROPOSED WORKS

+41.250 AOD PROPOSED TOP OF BUNDS ...... $\nabla$ +40.600 AOD PROPOSED WEIR CREST .♡ +40.400 AOD LAKE WATER LEVEL

Takero Shimazaki Architects 6a Peacock Yard, Iliffe Street London SE17 3LH t 020 7928 9171 mail@t-sa.co.uk www.t-sa.co.uk SOUTH ORMSBY LAKE AND WEIR JOB NO. 441.27 DRAWING NAME PROPOSED ELEVATION DRAWING STATUS PLANNING 
 DATE
 SCALE
 DRAWN
 CHECKED
 NUMBER
 REV.