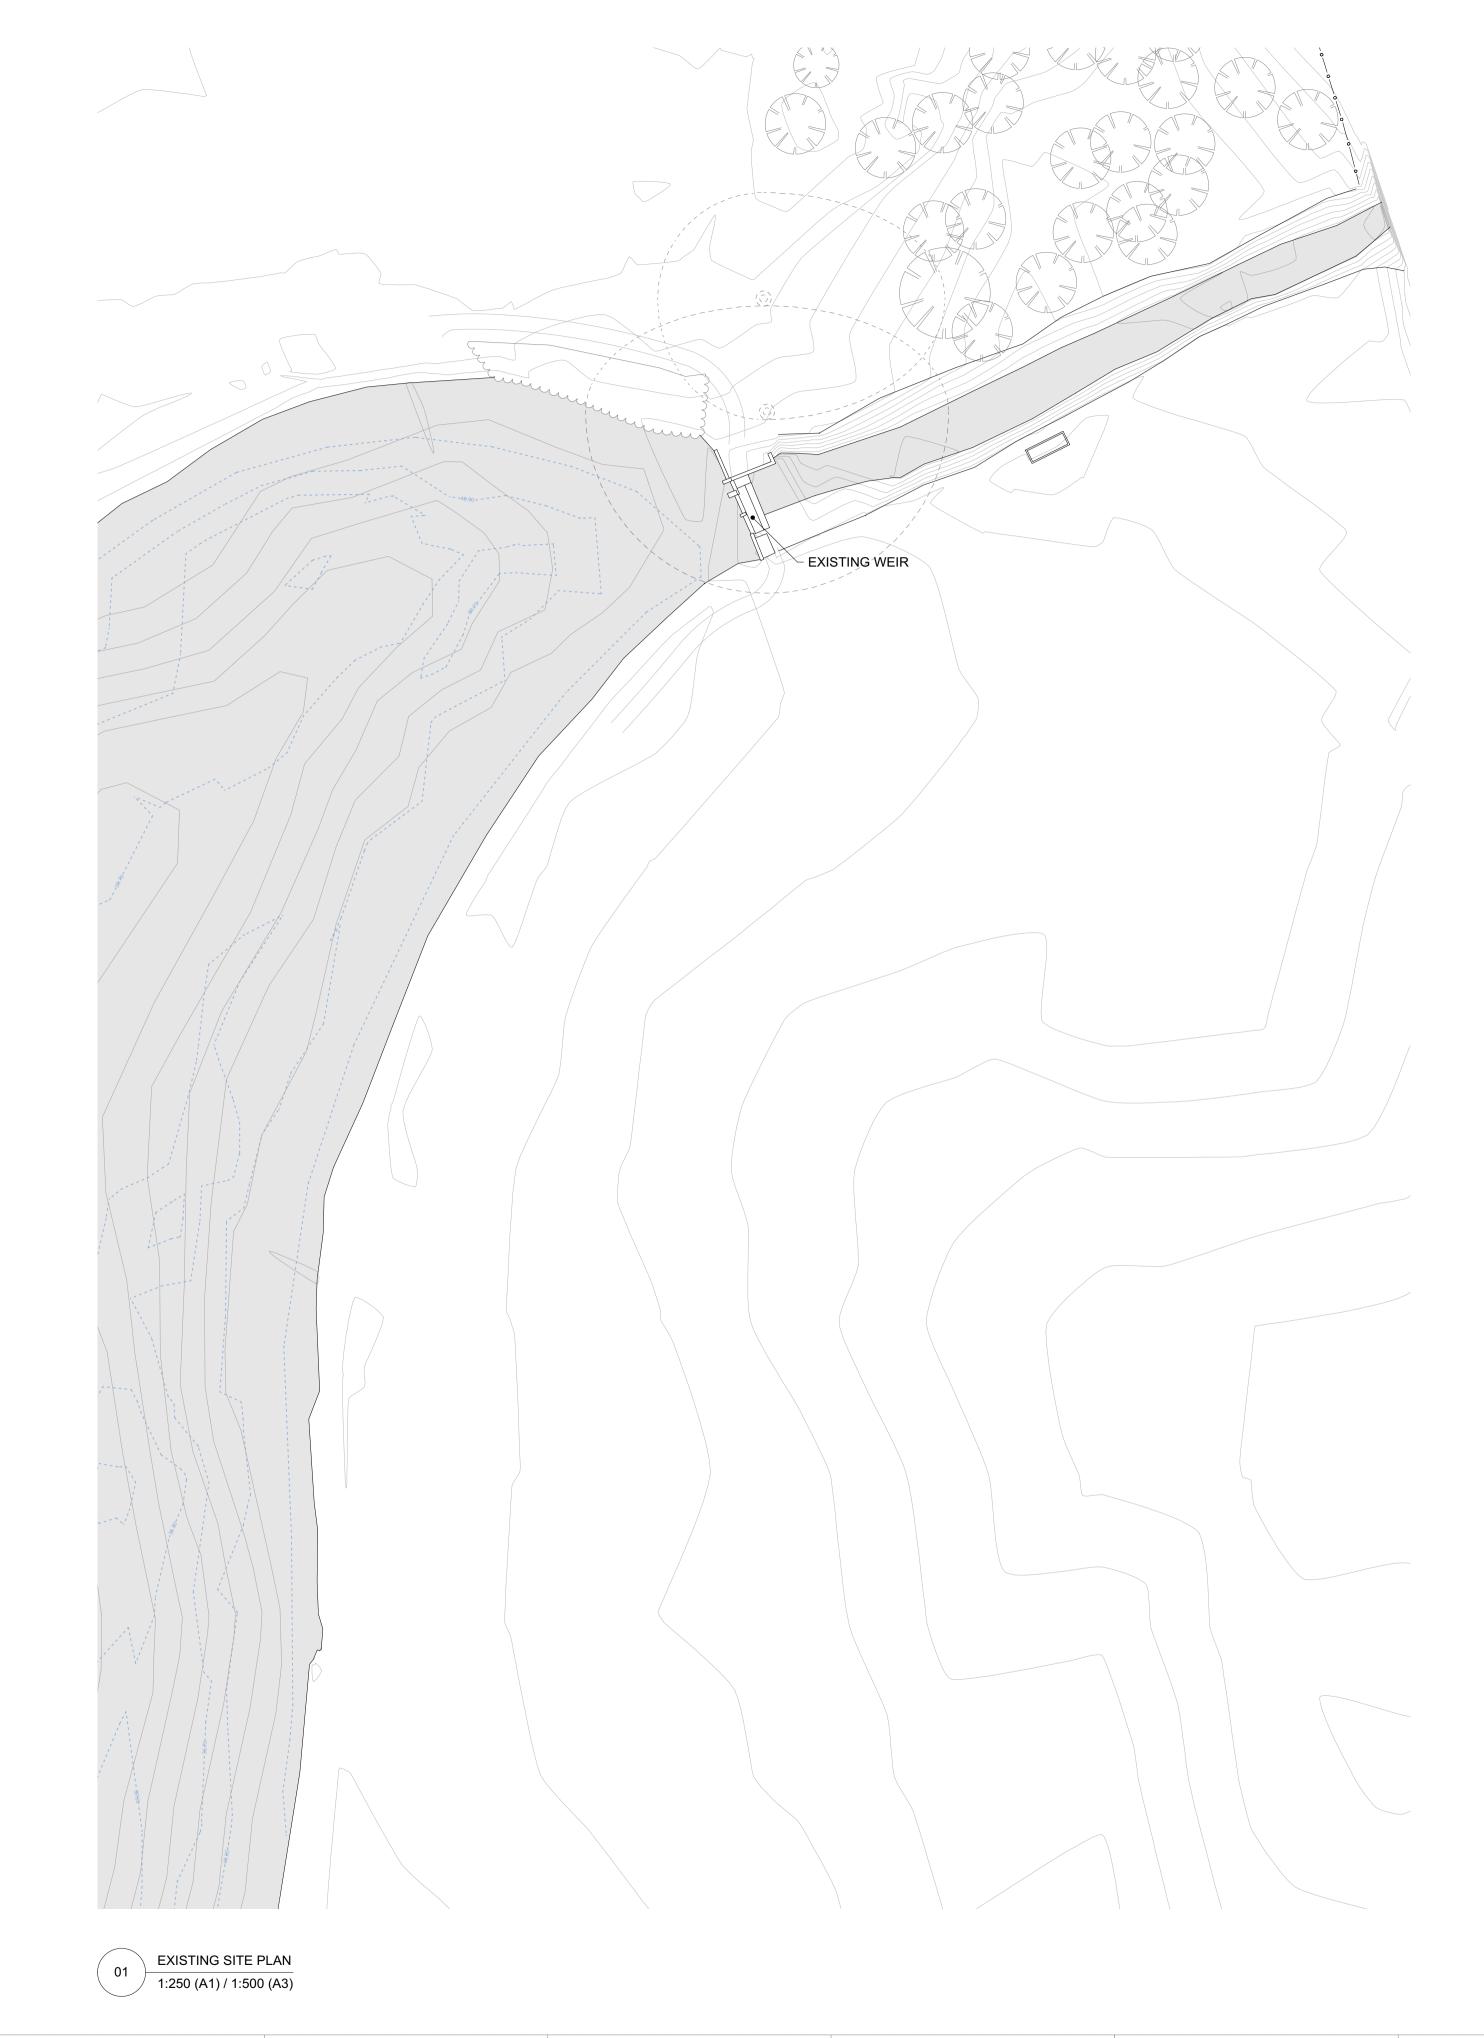

JOB NO. 441.27

EXISTING FABRIC

0m 10r

Do not scale off this drawing. This drawing is to be read with all other contract documents. Any discrepancies are to be reported to the Architect. At construction status, this drawing remains design intent only. All information to be checked by contractor for site accuracy and fit. Drawings are subject to statutory approvals and site surveys.

Takero Shimazaki Architects 6a Peacock Yard, Iliffe Street London SE17 3LH t 020 7928 9171 mail@t-sa.co.uk www.t-sa.co.uk

SOUTH ORMSBY LAKE AND WEIR

DRAWING NAME EXISTING SITE PLAN

DRAWING STATUS PLANNING

DATE SCALE DRAWN

12.12.23 1:250 (A1) / 1:500 (A3) JM

TUS PLANNING

SCALE DRAWN CHECKED NUMBER REV.

1:250 (A1) / 1:500 (A3) JM JF 441.27\_0100 -