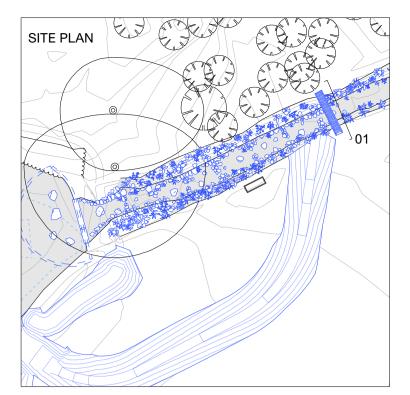

KEY:

PROPOSED WORKS

+41.250 AOD PROPOSED TOP OF BUNDS ...... $\nabla$ +40.600 AOD PROPOSED WEIR CREST .♡ +40.400 AOD LAKE WATER LEVEL

Takero Shimazaki Architects 6a Peacock Yard, Iliffe Street London SE17 3LH t 020 7928 9171 mail@t-sa.co.uk www.t-sa.co.uk SOUTH ORMSBY LAKE AND WEIR JOB NO. 441.27 DRAWING NAME PROPOSED ELEVATION DRAWING STATUS PLANNING 
 DATE
 SCALE
 DRAWN
 CHECKED
 NUMBER
 REV.

## KEY:

PROPOSED WORKS

+41.250 AOD PROPOSED TOP OF BUNDS

+40.600 AOD PROPOSED WEIR CREST 

- PROPOSED FOOTBRIDGE

+41.250 AOD PROPOSED TOP OF BUNDS +40.600 AOD PROPOSED WEIR CREST

+40.400 AOD LAKE WATER LEVEL

| kero Shimazaki Architects                                                                         | SOUTH ORMSBY LAKE AND WEIR |                         |       |         | JOB NO. 441.27 |      |  |
|---------------------------------------------------------------------------------------------------|----------------------------|-------------------------|-------|---------|----------------|------|--|
| Peacock Yard, Iliffe Street<br>ondon SE17 3LH<br>220 7928 9171<br>ail@t-sa.co.uk<br>vw.t-sa.co.uk | DRAWING NA                 | ME PROPOSED SECT        | IONS  |         |                |      |  |
|                                                                                                   | DRAWING STATUS PLANNING    |                         |       |         |                |      |  |
|                                                                                                   | DATE                       | SCALE                   | DRAWN | CHECKED | NUMBER         | REV. |  |
|                                                                                                   | 12.12.23                   | 1:100 (A1) / 1:200 (A3) | JM    | JF      | 441.27_1400    | -    |  |
|                                                                                                   |                            |                         |       |         |                |      |  |