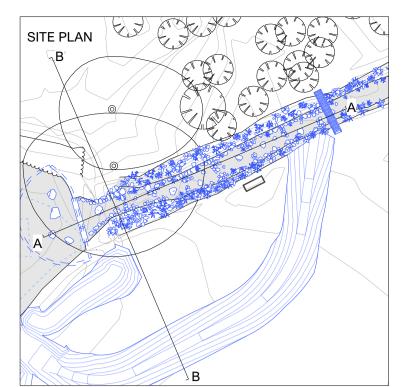

KEY:

PROPOSED WORKS

+41.250 AOD PROPOSED TOP OF BUNDS ...... $\nabla$ +40.600 AOD PROPOSED WEIR CREST .♡ +40.400 AOD LAKE WATER LEVEL

Takero Shimazaki Architects 6a Peacock Yard, Iliffe Street London SE17 3LH t 020 7928 9171 mail@t-sa.co.uk www.t-sa.co.uk SOUTH ORMSBY LAKE AND WEIR JOB NO. 441.27 DRAWING NAME PROPOSED ELEVATION DRAWING STATUS PLANNING 
 DATE
 SCALE
 DRAWN
 CHECKED
 NUMBER
 REV.

## KEY:

PROPOSED WORKS

+41.250 AOD PROPOSED TOP OF BUNDS

+40.600 AOD PROPOSED WEIR CREST 

- PROPOSED FOOTBRIDGE

+41.250 AOD PROPOSED TOP OF BUNDS +40.600 AOD PROPOSED WEIR CREST

+40.400 AOD LAKE WATER LEVEL