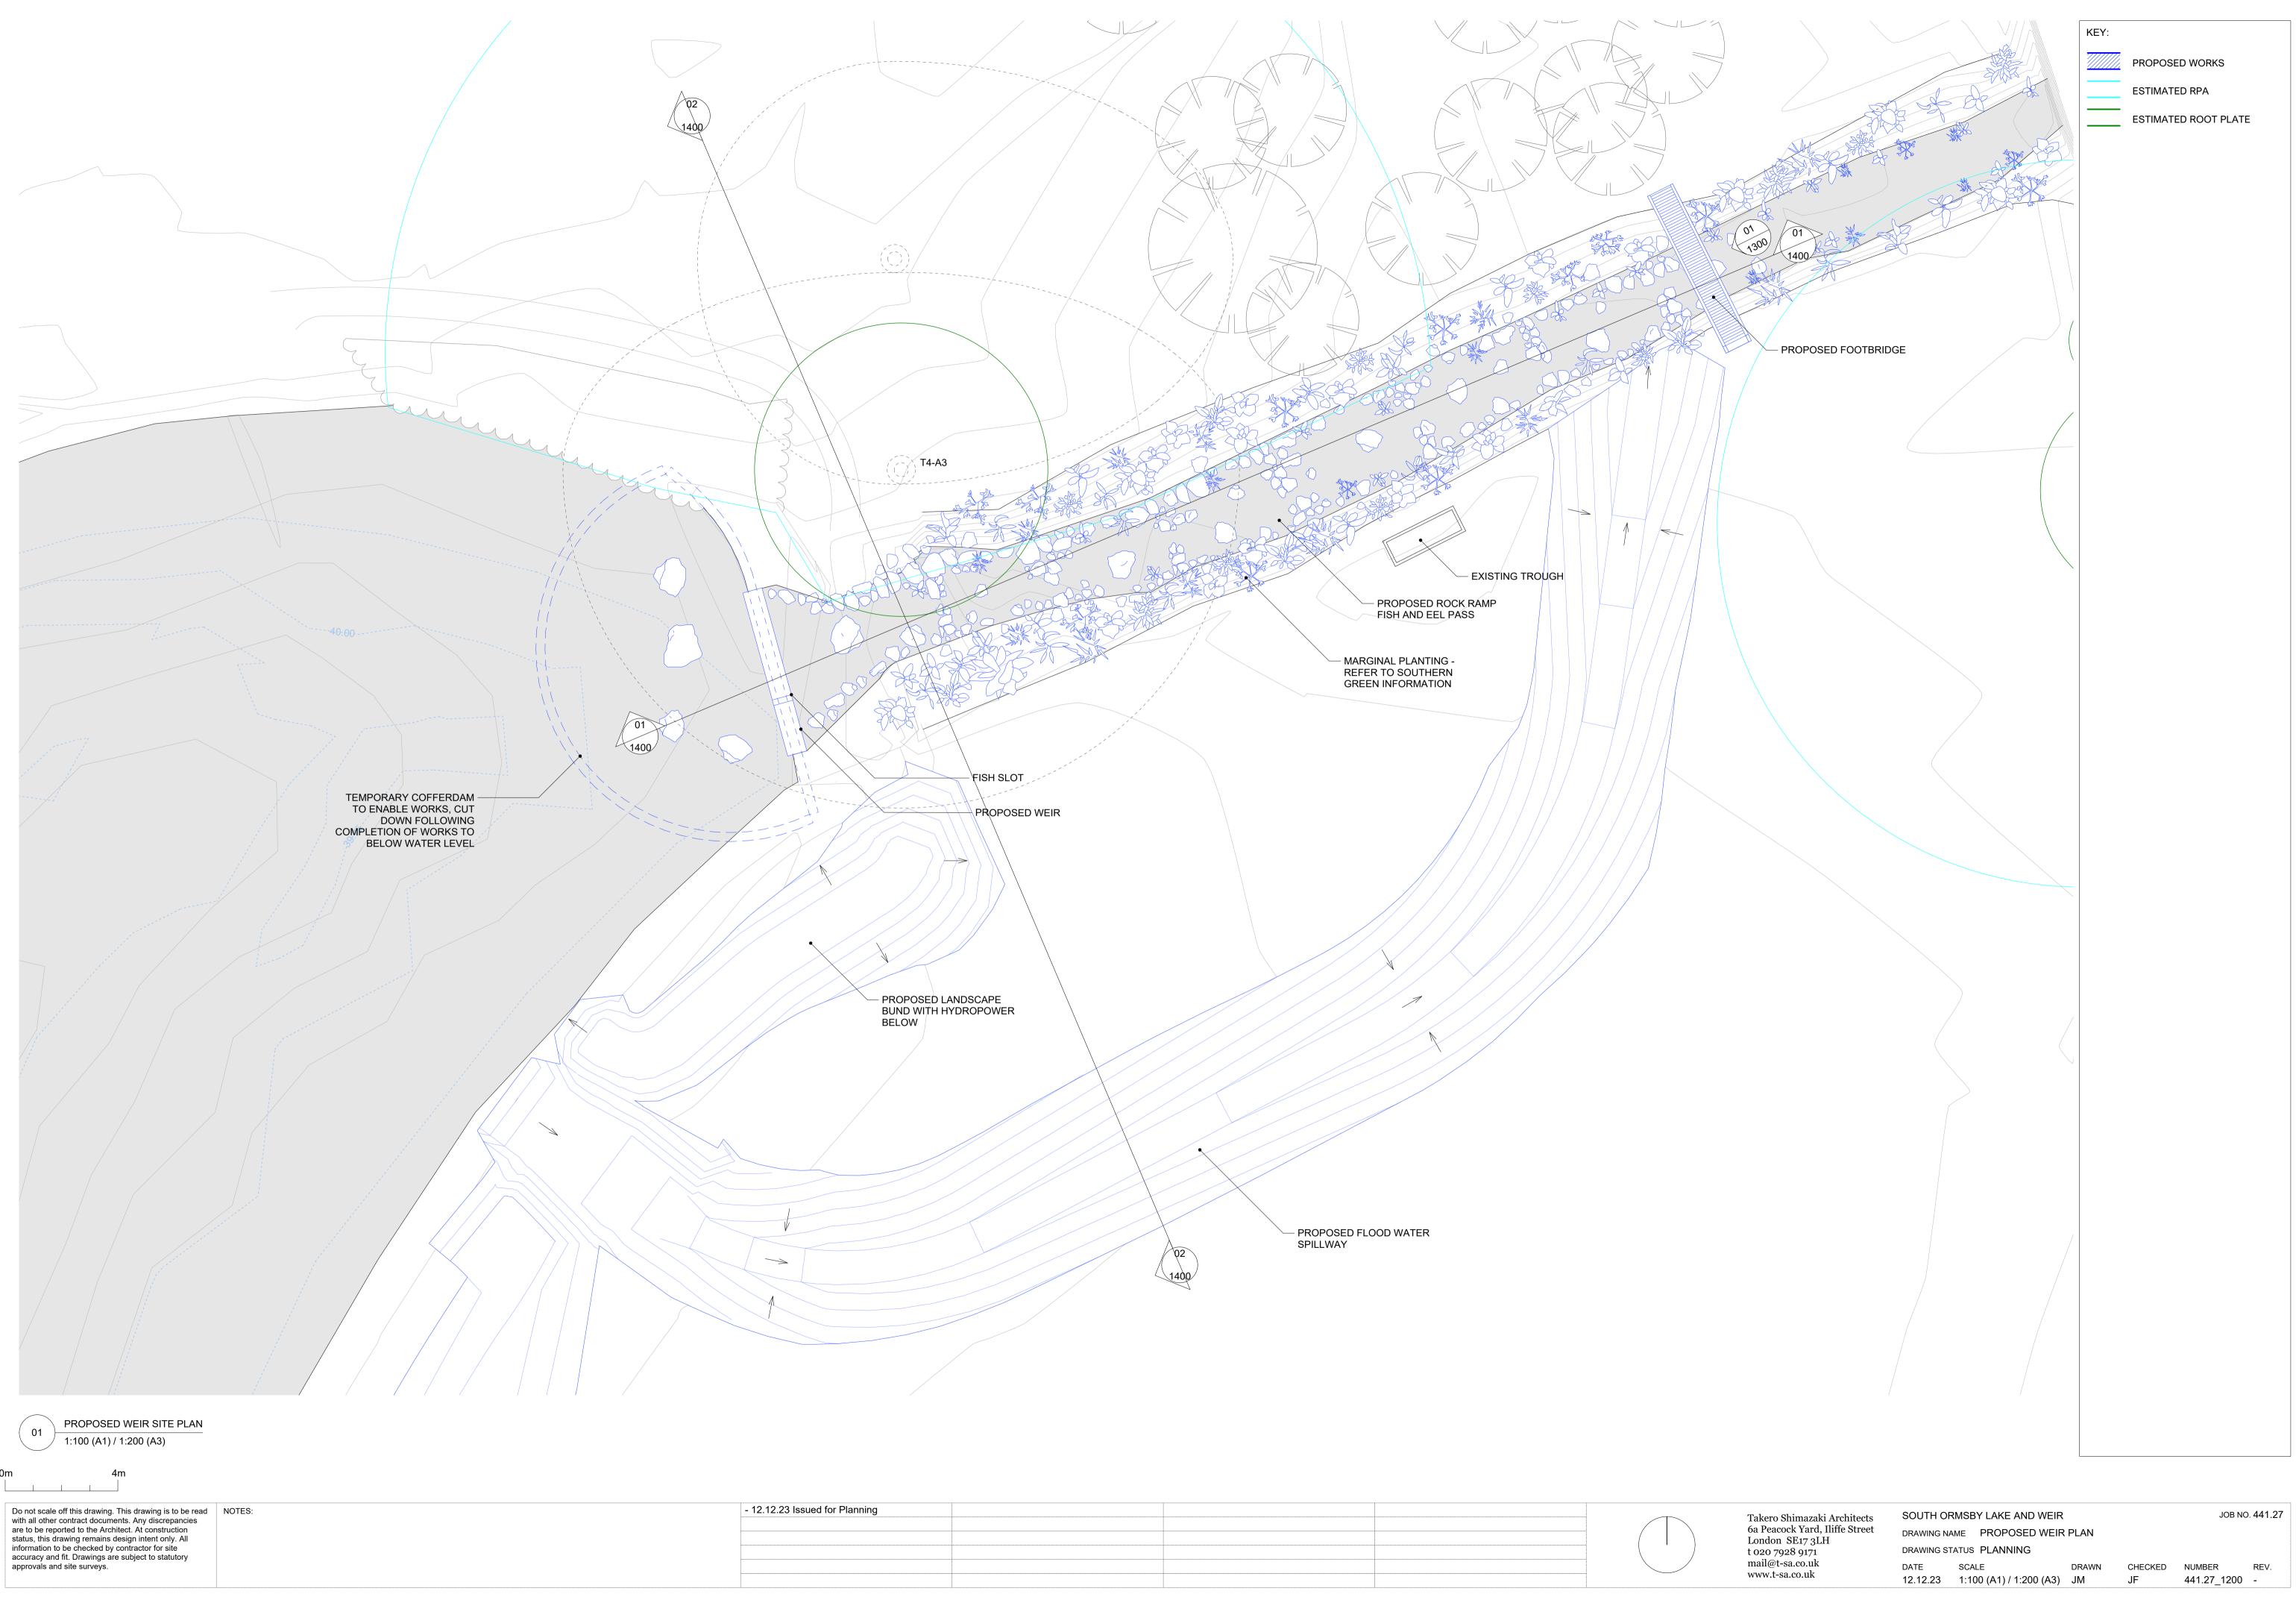

KEY:

PROPOSED WORKS

+41.250 AOD PROPOSED TOP OF BUNDS ...... $\nabla$ +40.600 AOD PROPOSED WEIR CREST .♡ +40.400 AOD LAKE WATER LEVEL

Takero Shimazaki Architects 6a Peacock Yard, Iliffe Street London SE17 3LH t 020 7928 9171 mail@t-sa.co.uk www.t-sa.co.uk SOUTH ORMSBY LAKE AND WEIR JOB NO. 441.27 DRAWING NAME PROPOSED ELEVATION DRAWING STATUS PLANNING 
 DATE
 SCALE
 DRAWN
 CHECKED
 NUMBER
 REV.

## KEY:

PROPOSED WORKS

+41.250 AOD PROPOSED TOP OF BUNDS

+40.600 AOD PROPOSED WEIR CREST 

- PROPOSED FOOTBRIDGE

+41.250 AOD PROPOSED TOP OF BUNDS +40.600 AOD PROPOSED WEIR CREST

+40.400 AOD LAKE WATER LEVEL