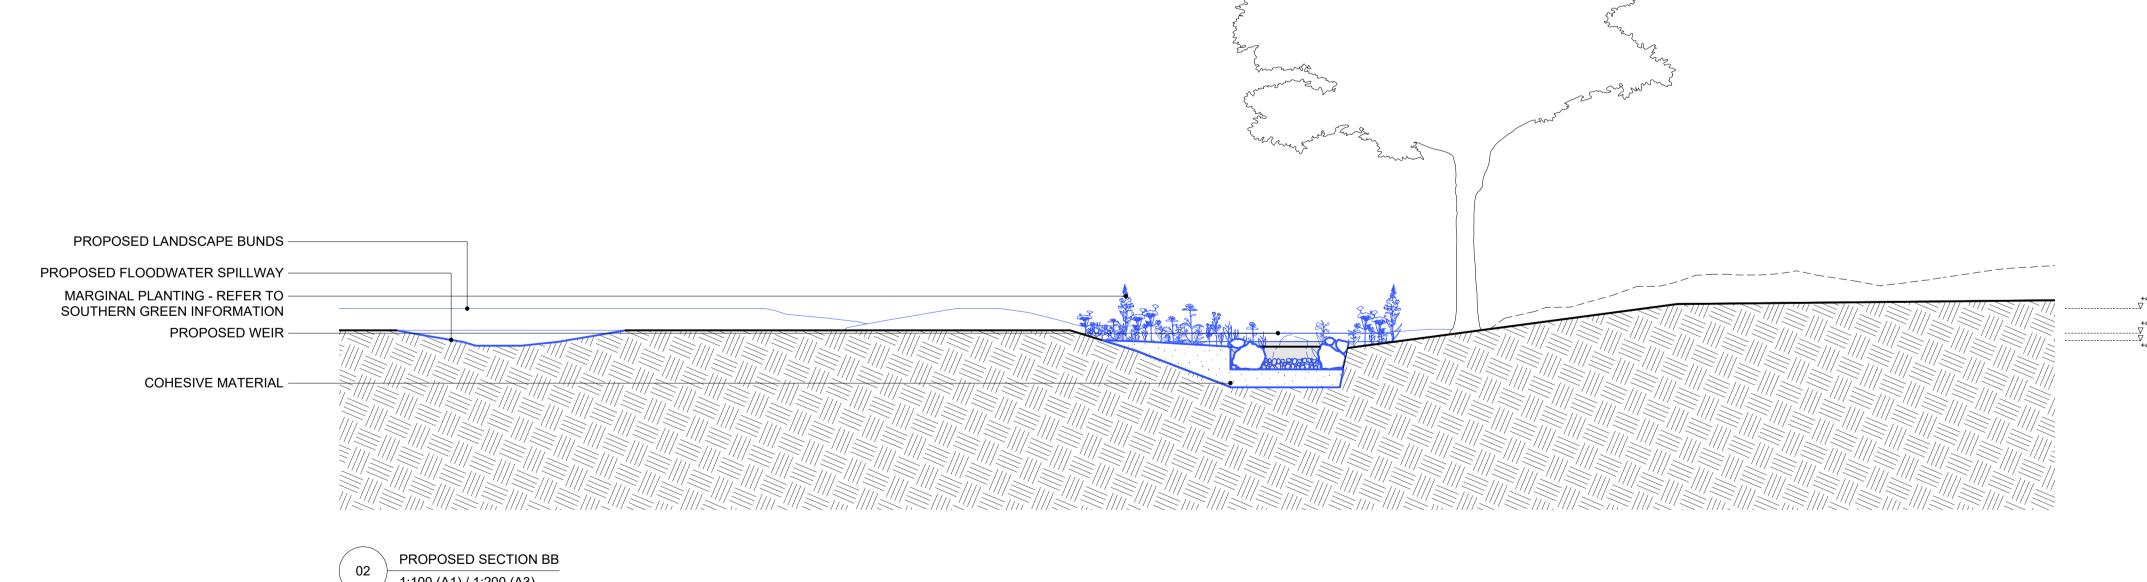

KEY:

PROPOSED WORKS

+41.250 AOD PROPOSED TOP OF BUNDS ...... $\nabla$ +40.600 AOD PROPOSED WEIR CREST .♡ +40.400 AOD LAKE WATER LEVEL

Takero Shimazaki Architects 6a Peacock Yard, Iliffe Street London SE17 3LH t 020 7928 9171 mail@t-sa.co.uk www.t-sa.co.uk SOUTH ORMSBY LAKE AND WEIR JOB NO. 441.27 DRAWING NAME PROPOSED ELEVATION DRAWING STATUS PLANNING 
 DATE
 SCALE
 DRAWN
 CHECKED
 NUMBER
 REV.

## KEY:

PROPOSED WORKS

+41.250 AOD PROPOSED TOP OF BUNDS

+40.600 AOD PROPOSED WEIR CREST 

- PROPOSED FOOTBRIDGE

+41.250 AOD PROPOSED TOP OF BUNDS +40.600 AOD PROPOSED WEIR CREST

+40.400 AOD LAKE WATER LEVEL

| kero Shimazaki Architects                                                                         | SOUTH ORMSBY LAKE AND WEIR |                         |       |         | JOB NO. 441.27 |      |  |
|---------------------------------------------------------------------------------------------------|----------------------------|-------------------------|-------|---------|----------------|------|--|
| Peacock Yard, Iliffe Street<br>ondon SE17 3LH<br>220 7928 9171<br>ail@t-sa.co.uk<br>vw.t-sa.co.uk | DRAWING NA                 | ME PROPOSED SECT        | IONS  |         |                |      |  |
|                                                                                                   | DRAWING STATUS PLANNING    |                         |       |         |                |      |  |
|                                                                                                   | DATE                       | SCALE                   | DRAWN | CHECKED | NUMBER         | REV. |  |
|                                                                                                   | 12.12.23                   | 1:100 (A1) / 1:200 (A3) | JM    | JF      | 441.27_1400    | -    |  |
|                                                                                                   |                            |                         |       |         |                |      |  |