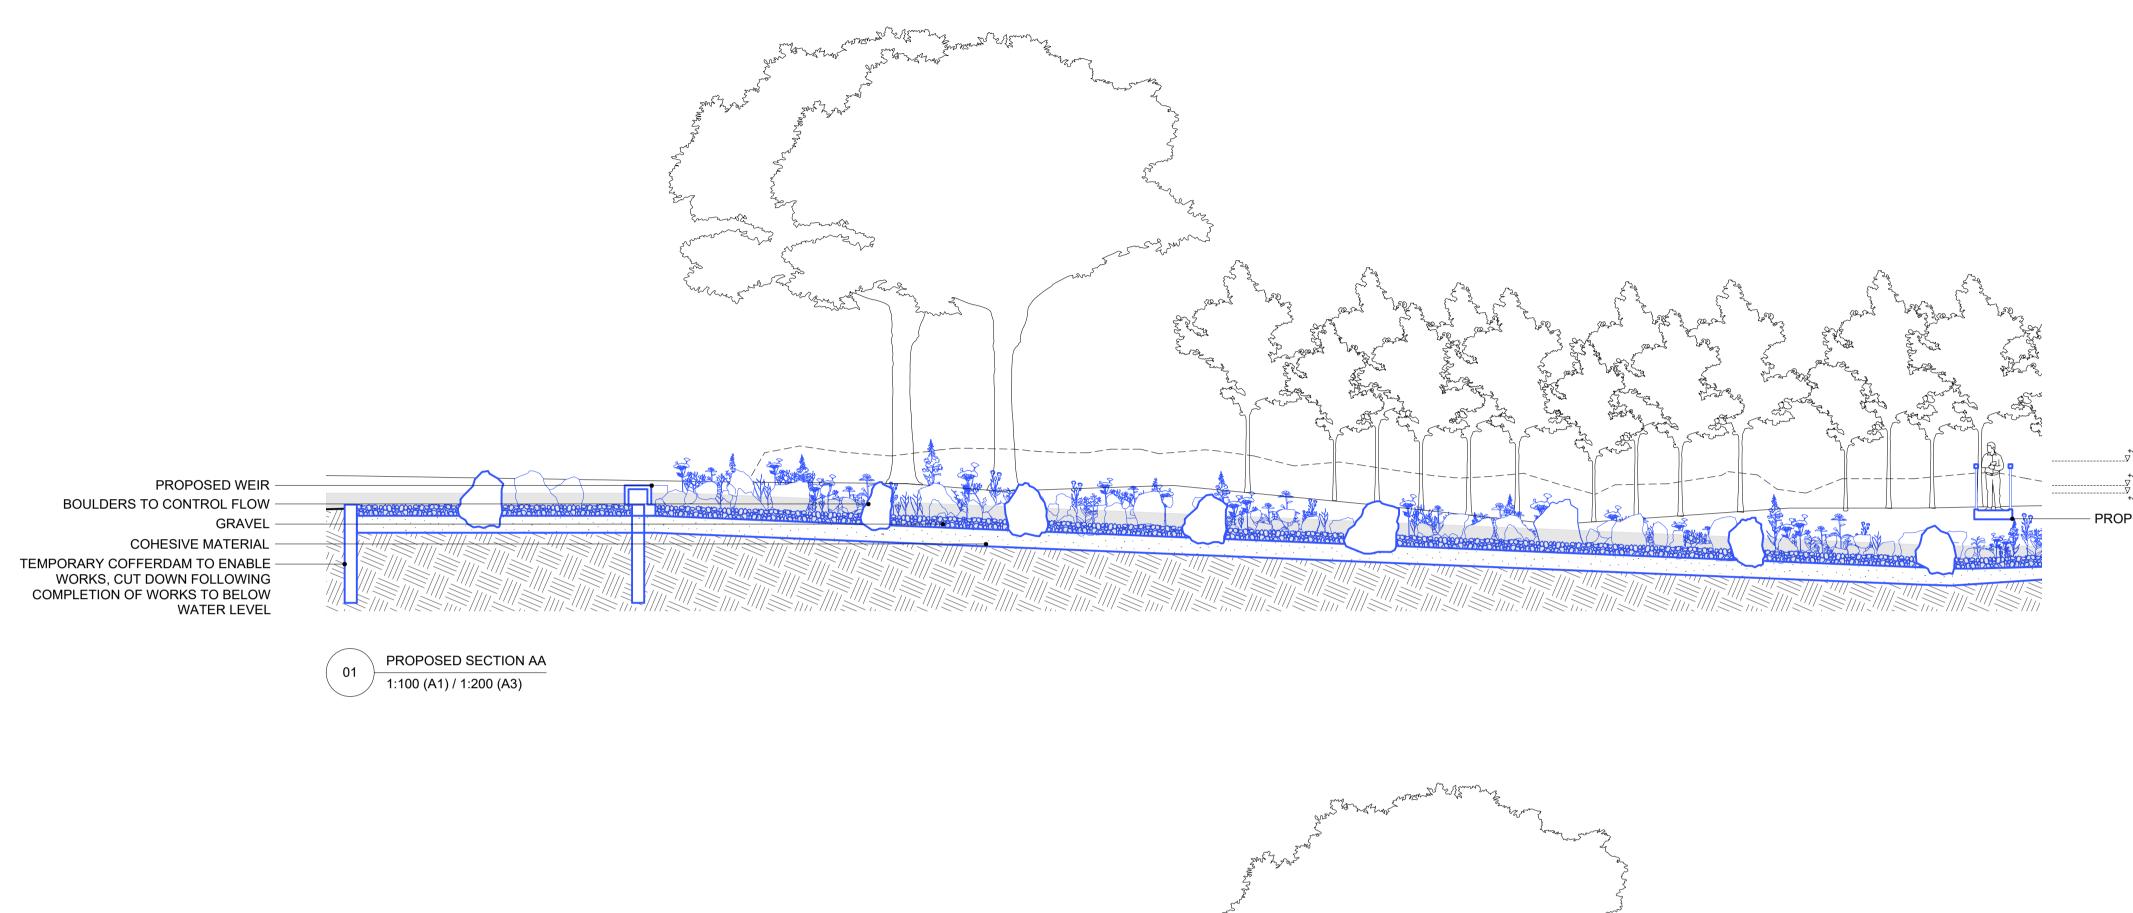

KEY:

PROPOSED WORKS

+41.250 AOD PROPOSED TOP OF BUNDS ...... $\nabla$ +40.600 AOD PROPOSED WEIR CREST .♡ +40.400 AOD LAKE WATER LEVEL

Takero Shimazaki Architects 6a Peacock Yard, Iliffe Street London SE17 3LH t 020 7928 9171 mail@t-sa.co.uk www.t-sa.co.uk SOUTH ORMSBY LAKE AND WEIR JOB NO. 441.27 DRAWING NAME PROPOSED ELEVATION DRAWING STATUS PLANNING 
 DATE
 SCALE
 DRAWN
 CHECKED
 NUMBER
 REV.

## KEY:

PROPOSED WORKS

+41.250 AOD PROPOSED TOP OF BUNDS

+40.600 AOD PROPOSED WEIR CREST 

- PROPOSED FOOTBRIDGE

+41.250 AOD PROPOSED TOP OF BUNDS +40.600 AOD PROPOSED WEIR CREST

+40.400 AOD LAKE WATER LEVEL

| kero Shimazaki Architects                                                                         | SOUTH ORMSBY LAKE AND WEIR |                         |       |         | JOB NO. 441.27 |      |  |
|---------------------------------------------------------------------------------------------------|----------------------------|-------------------------|-------|---------|----------------|------|--|
| Peacock Yard, Iliffe Street<br>ondon SE17 3LH<br>220 7928 9171<br>ail@t-sa.co.uk<br>vw.t-sa.co.uk | DRAWING NA                 | ME PROPOSED SECT        | IONS  |         |                |      |  |
|                                                                                                   | DRAWING STATUS PLANNING    |                         |       |         |                |      |  |
|                                                                                                   | DATE                       | SCALE                   | DRAWN | CHECKED | NUMBER         | REV. |  |
|                                                                                                   | 12.12.23                   | 1:100 (A1) / 1:200 (A3) | JM    | JF      | 441.27_1400    | -    |  |
|                                                                                                   |                            |                         |       |         |                |      |  |