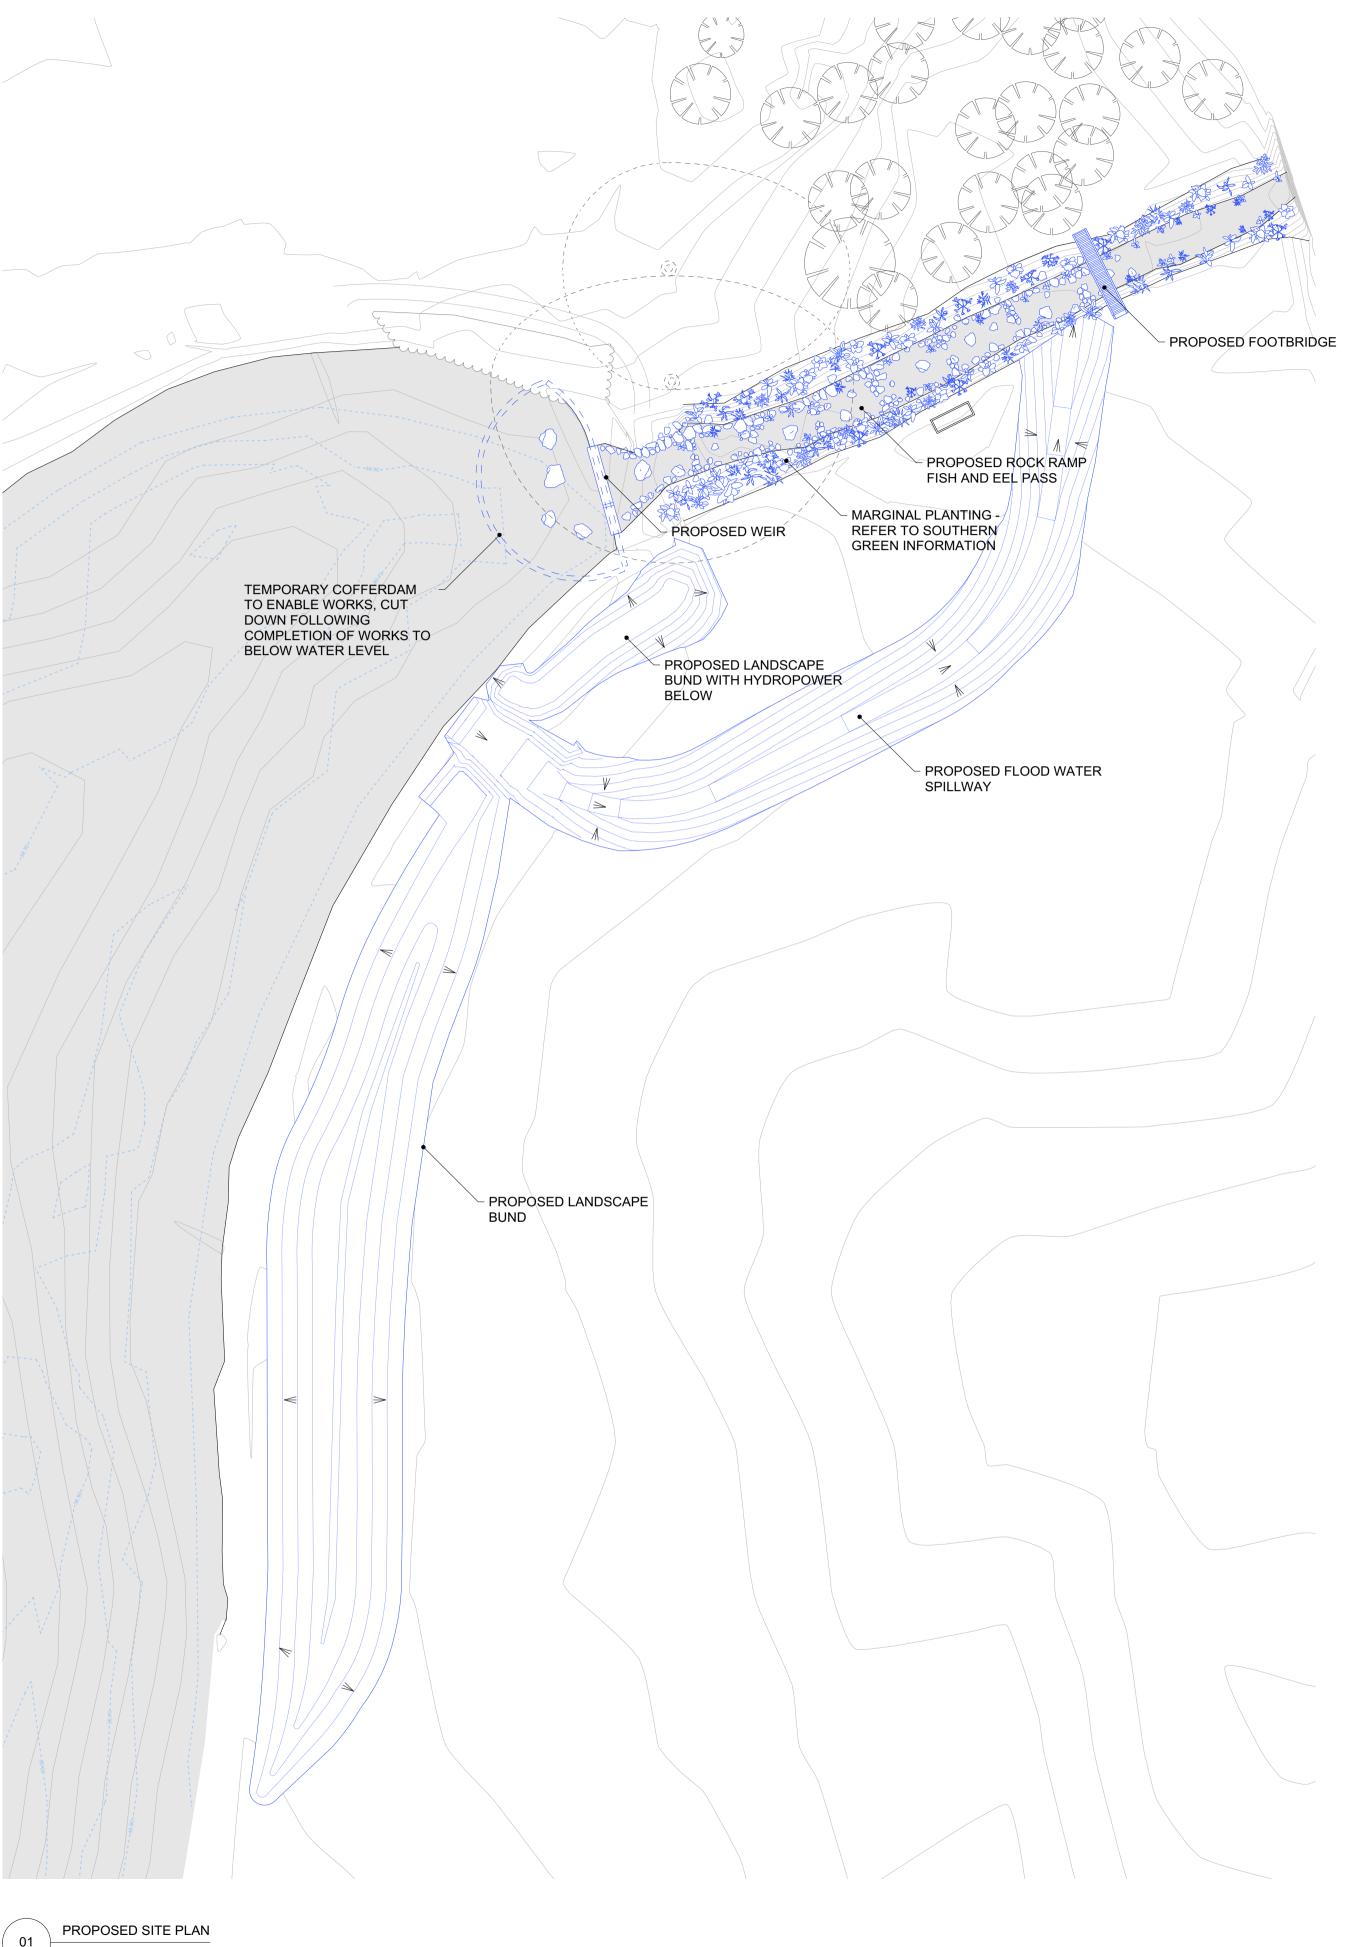

## KEY:

PROPOSED WORKS

| Takero Shimazaki Architects<br>6a Peacock Yard, Iliffe Street<br>London SE17 3LH<br>t 020 7928 9171<br>mail@t-sa.co.uk<br>www.t-sa.co.uk | SOUTH ORMSBY LAKE AND WEIR      |                                 |             |               | JOB NO. 441.27        |           |
|------------------------------------------------------------------------------------------------------------------------------------------|---------------------------------|---------------------------------|-------------|---------------|-----------------------|-----------|
|                                                                                                                                          | DRAWING NAME PROPOSED SITE PLAN |                                 |             |               |                       |           |
|                                                                                                                                          | DRAWING STATUS PLANNING         |                                 |             |               |                       |           |
|                                                                                                                                          | DATE<br>12.12.23                | SCALE<br>1:250 (A1)/ 1:500 (A3) | drawn<br>JM | CHECKED<br>JF | NUMBER<br>441.27_1100 | REV.<br>- |